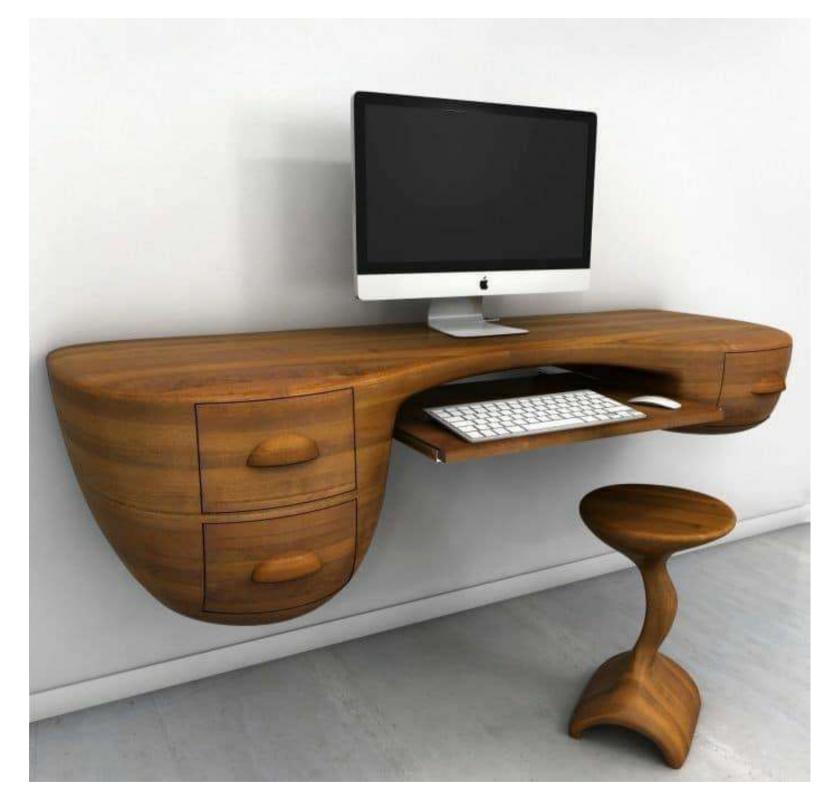

* 

#### **Solidwood Walnut**



**KA-SS-23** 



\*PRICE ON DEMAND

# TEMPLE



**KASA ADBHUTA** 





This is our premium collection in medium size closed models. This style is a good choice for clients who want privacy and place the pooja mandir in an open room/area like hallways, loft, study room, sunroom, etc





KA-T-03

Beautiful White and Brown polished wall mount Acrylic temple, for your home.



#### \*PRICE ON DEMAND

## ARTIFACTS

- SCULPTURE
- ANTIQUES
- ARTWORK
- HOME DECOR ACCESSORIES
- J H U L A



**KASA ADBHUTA** 



KA-AF-01



KA-AF-02



KA-OD-03

Beautifully hand carved statues, perfect for vintage homes



KA-AF-04



KA-AF-05



KA-AF-06



KA-AF-07





KA-AF-08







KA-AF-11



**KA-AF-12**Finely carved hoe for antique look



KA-AF-13



KA-AF-14



KA-AF-15







KA-AF-17



KA-AF-18

Converted sewing machine that includes cast iron sewing machine with wood attached top have intricate and decorating carvings perfect for a beautiful view change for any room.



**KA-AF-19** 

Antique sewing legs with live edge wooden top

#### **Chest of Drawers**





KA-AF-20

Canvased chest of drawers for a vintage fusion look



\*PRICE ON DEMAND

# OUTDOOR FURNITURE







KA-OD-01

The woven structure contrasts with the generously padded seats and backrest cushions upholstered entirely in elegant colours and earthy tones for a perfect outdoor.



KA-OD-03



**KA-OD-04** 

Adds a touch of softness to the outdoor that uplifts the enjoyable and leisure time



**KA-OD-05** 

Upholstered strongly shaped outdoor collection



KA-OD-06



\*PRICE ON DEMAND

#