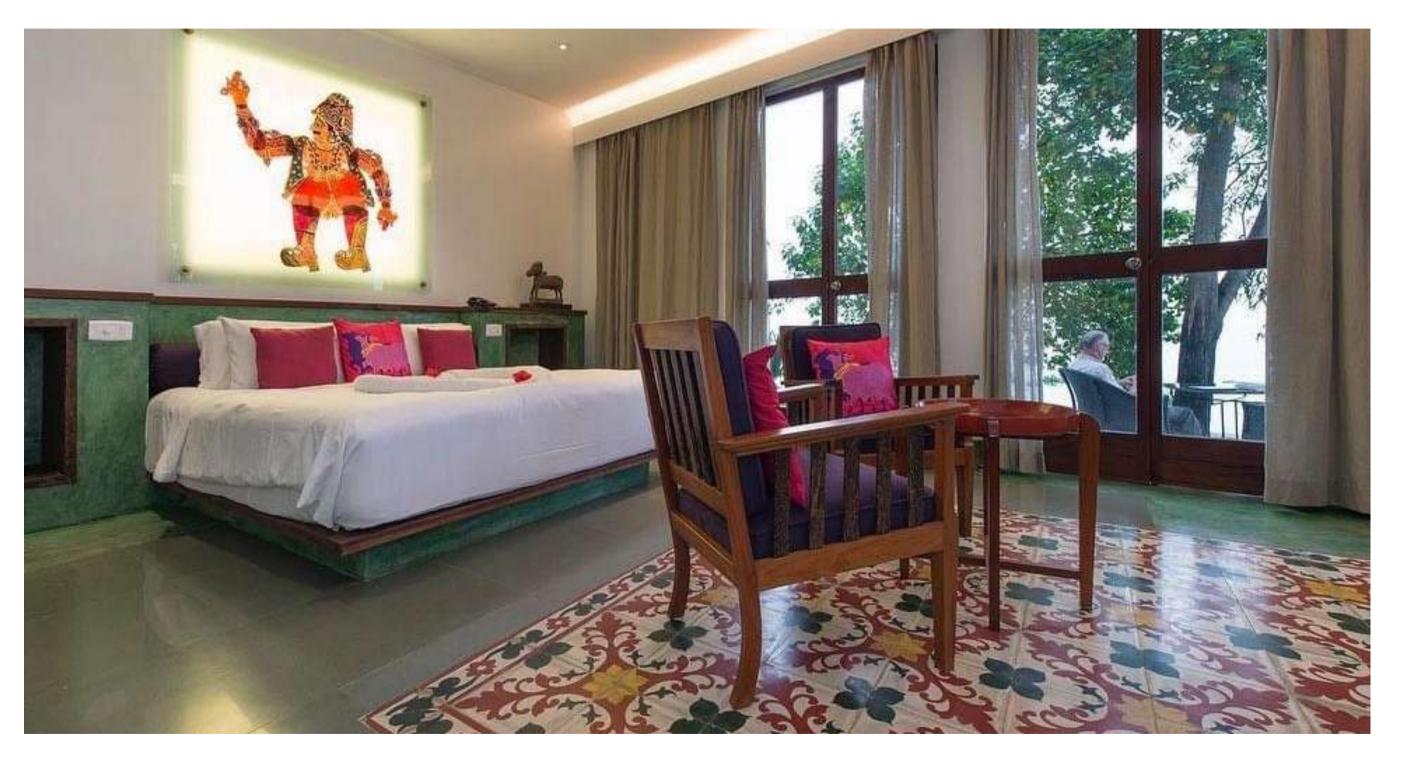

-AF-19** 

Antique sewing legs with live edge wooden top

#### **Chest of Drawers**





KA-AF-20

Canvased chest of drawers for a vintage fusion look



\*PRICE ON DEMAND

# OUTDOOR FURNITURE







KA-OD-01

The woven structure contrasts with the generously padded seats and backrest cushions upholstered entirely in elegant colours and earthy tones for a perfect outdoor.



KA-OD-03



**KA-OD-04** 

Adds a touch of softness to the outdoor that uplifts the enjoyable and leisure time



**KA-OD-05** 

Upholstered strongly shaped outdoor collection



KA-OD-06



\*PRICE ON DEMAND

# INTERIOR



# Design concepts







kasaadbhuta.com





KA-P-01

# Drawing room



KA-P-03



KA-P-04

#### Island counter Kitchen area



KA-P-05

#### Work space



KA-P-06



KA-P-07

#### Master Bedroom



KA-P-08



KA-P-09

#### Living room



KA-P-10

147

## Living room



KA-P-11

#### **Bed room**



KA-P-12

144

## Study room



KA-P-13 KA-P-14

#### Den area



**KA-P-15** 

#### Living room



KA-P-16

### Types of bases















**KASA ADBHUTA** 





**KASA ADBHUTA** 

**KASA ADBHUTA**