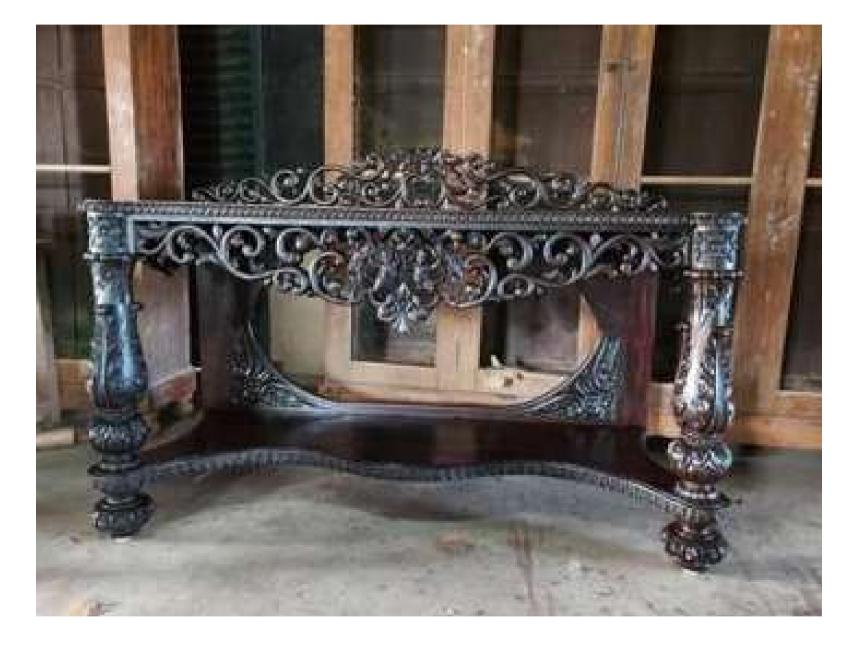

## STORAGE AND SHELVING

- SIDE BOARD
- CONSOLE
- WRITING TABLE
- BOOKSHELVES

**KASA ADBHUTA** 

#### **Contemporary-vintage**

**KA-SS-12** 

KA-SS-13 KA-SS-14

Console which is blended effortlessly into traditional or contemporary home having stone top, with soild walnut wood.

100

KA-SS-15

**KA-SS-17** 