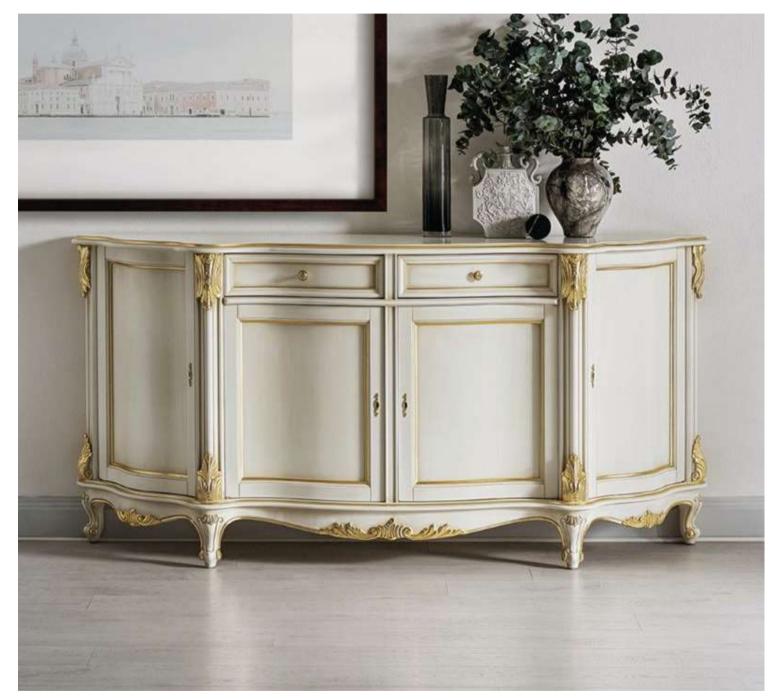

## STORAGE AND SHELVING

- SIDE BOARD
- CONSOLE
- WRITING TABLE
- BOOKSHELVES

**KASA ADBHUTA** 

#### **Contemporary-vintage**

**KA-SS-12** 

KA-SS-13 KA-SS-14

Console which is blended effortlessly into traditional or contemporary home having stone top, with soild walnut wood.

100

KA-SS-15

**KA-SS-17** 