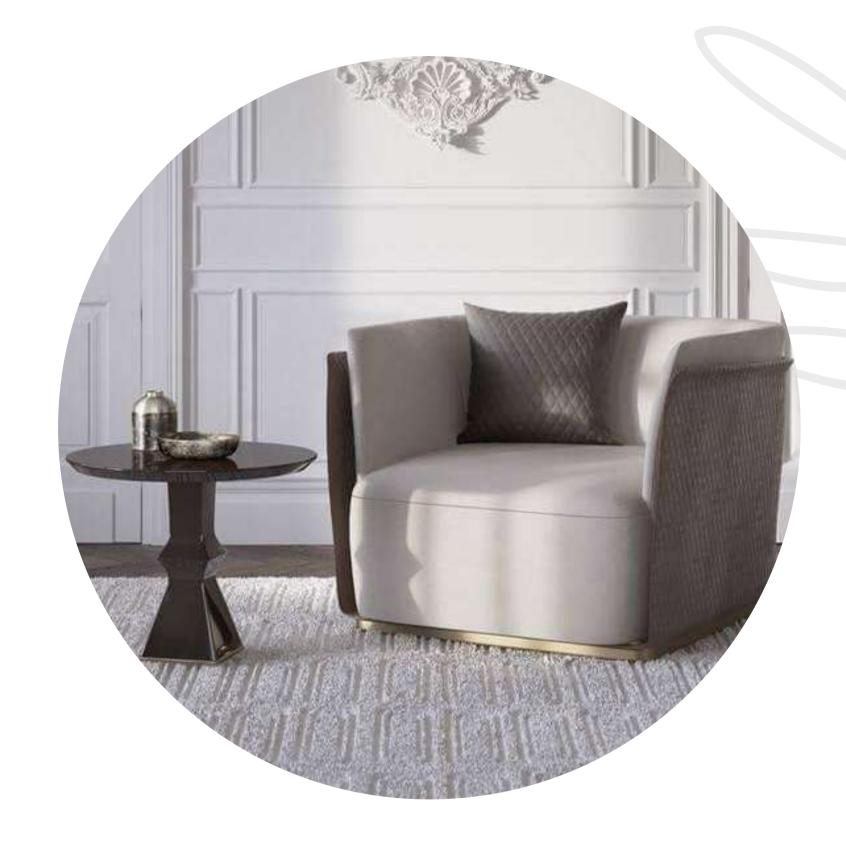

#### **Accent Arm Chairs**

A snazzy accent chair can add a cozy and welcoming space to any room. Whether you want to lounge after a long day or just want some me time. Check our selection of accent chair to change your style game.