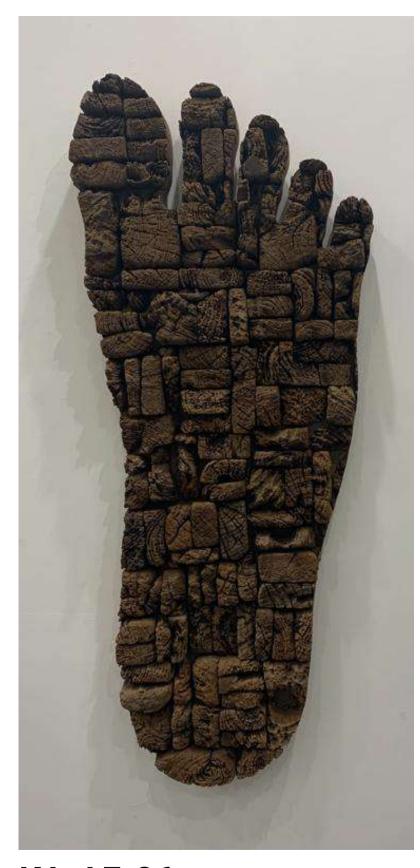

## ARTIFACTS

- SCULPTURE
- ANTIQUES
- ARTWORK
- HOME DECOR ACCESSORIES
- J H U L A

**KASA ADBHUTA** 

KA-AF-01

KA-AF-02

KA-OD-03

Beautifully hand carved statues, perfect for vintage homes

KA-AF-04

KA-AF-05

KA-AF-06

KA-AF-07

KA-AF-08

KA-AF-11

**KA-AF-12**Finely carved hoe for antique look

KA-AF-13

KA-AF-14