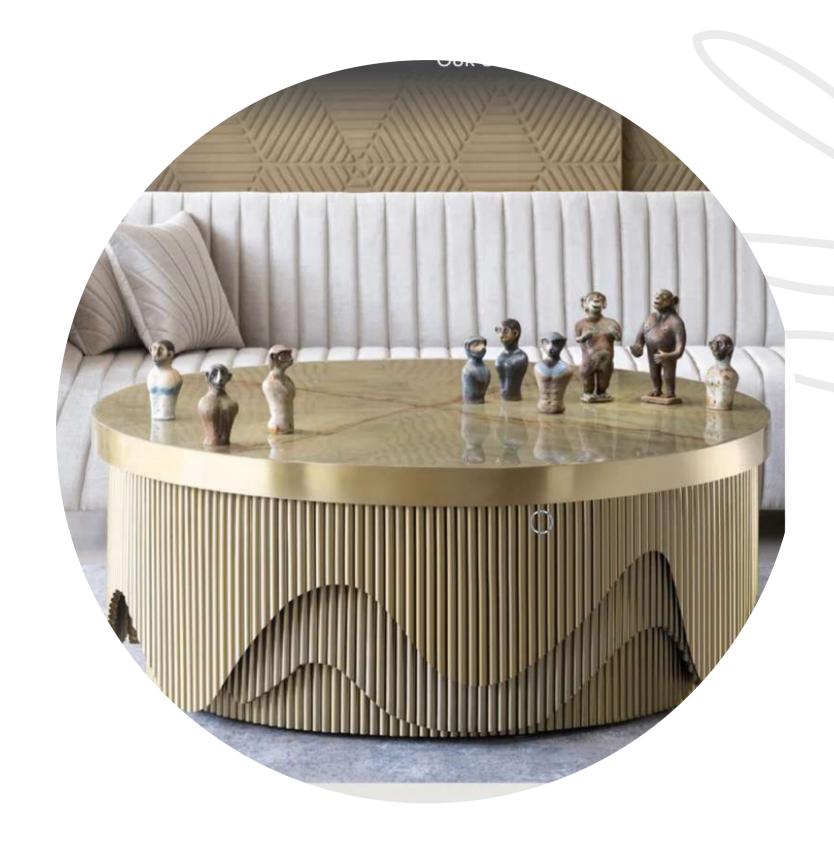

# CENTRE TABLE

#### **Stone Top Centre Table**

KA-CT-01

KA-CT-02

KA-CT-03

Modern and sophisticated table characterised by a straight line structure.