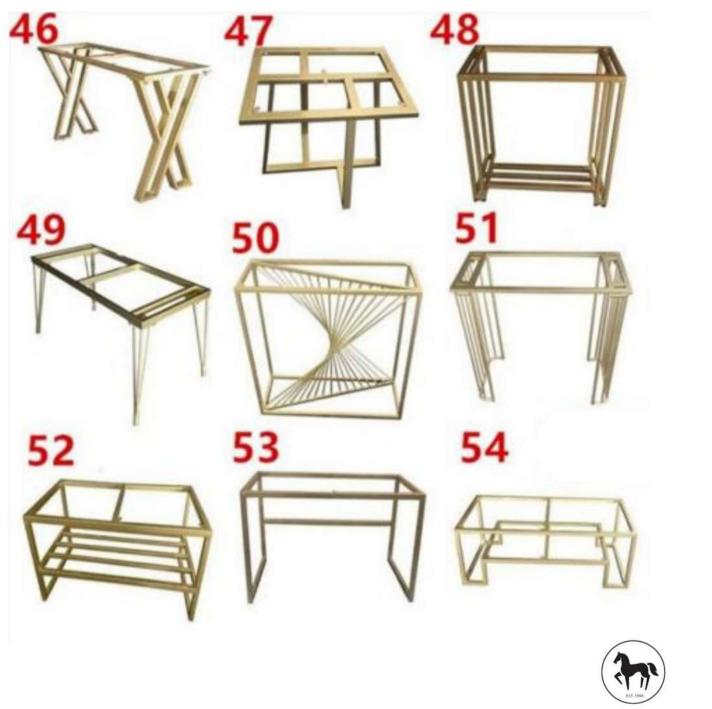

with the generously padded seats and backrest cushions upholstered entirely in elegant colours and earthy tones for a perfect outdoor.



KA-OD-03



**KA-OD-04** 

Adds a touch of softness to the outdoor that uplifts the enjoyable and leisure time



**KA-OD-05** 

Upholstered strongly shaped outdoor collection



KA-OD-06



\*PRICE ON DEMAND

# INTERIOR



# Design concepts







kasaadbhuta.com





KA-P-01

# Drawing room



KA-P-03



KA-P-04

#### Island counter Kitchen area



KA-P-05

#### Work space



KA-P-06



KA-P-07

#### Master Bedroom



KA-P-08



KA-P-09

#### Living room



KA-P-10

147

## Living room



KA-P-11

#### **Bed room**



KA-P-12

144

## Study room



KA-P-13 KA-P-14

#### Den area



**KA-P-15** 

#### Living room



KA-P-16

### Types of bases















**KASA ADBHUTA** 





**KASA ADBHUTA** 

**KASA ADBHUTA**