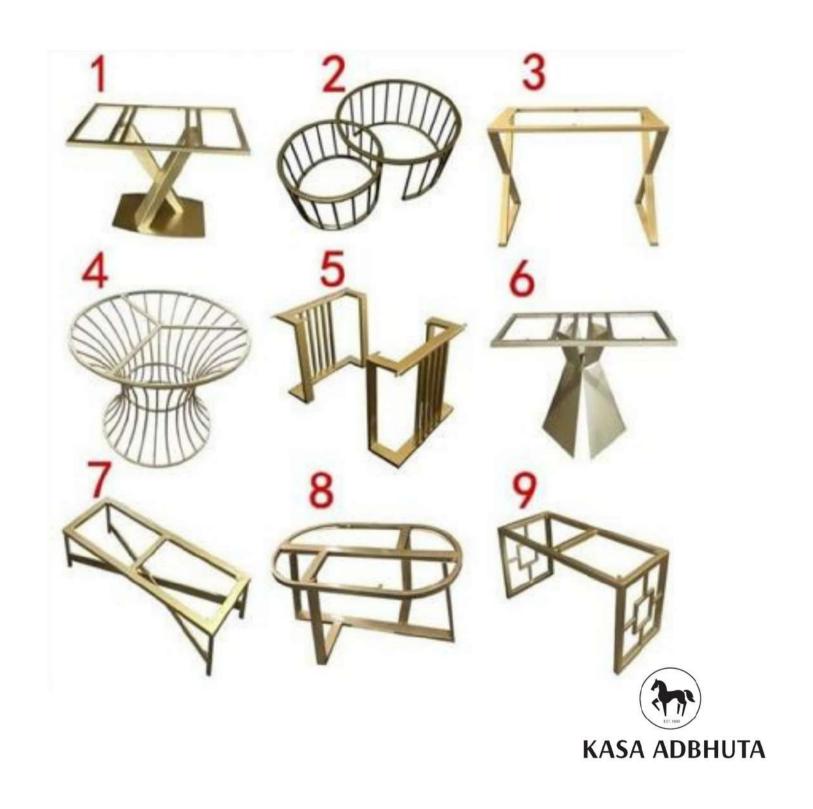

ntrasts with the generously padded seats and backrest cushions upholstered entirely in elegant colours and earthy tones for a perfect outdoor.



KA-OD-03



**KA-OD-04** 

Adds a touch of softness to the outdoor that uplifts the enjoyable and leisure time



**KA-OD-05** 

Upholstered strongly shaped outdoor collection



KA-OD-06



\*PRICE ON DEMAND

# INTERIOR



# Design concepts







kasaadbhuta.com





KA-P-01

# Drawing room



KA-P-03



KA-P-04

#### Island counter Kitchen area



KA-P-05

#### Work space



KA-P-06



KA-P-07

#### Master Bedroom



KA-P-08



KA-P-09

#### Living room



KA-P-10

147

## Living room



KA-P-11

#### **Bed room**



KA-P-12

144

## Study room



KA-P-13 KA-P-14

#### Den area



**KA-P-15** 

#### Living room



KA-P-16

### Types of bases















**KASA ADBHUTA** 





**KASA ADBHUTA** 

**KASA ADBHUTA**