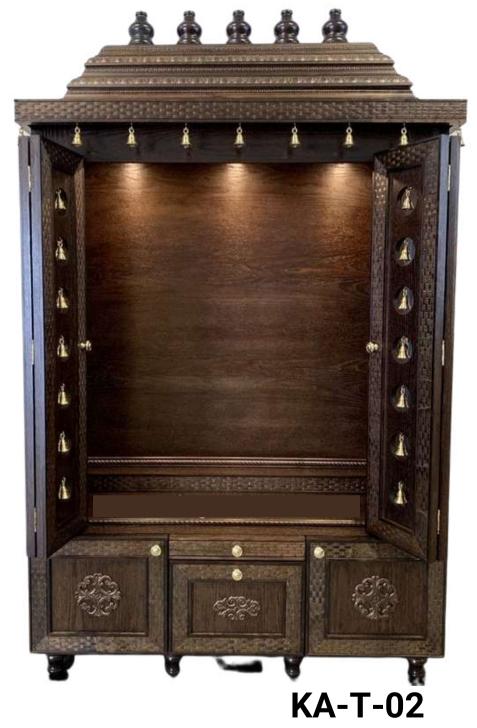

# TEMPLE

**KASA ADBHUTA** 

This is our premium collection in medium size closed models. This style is a good choice for clients who want privacy and place the pooja mandir in an open room/area like hallways, loft, study room, sunroom, etc