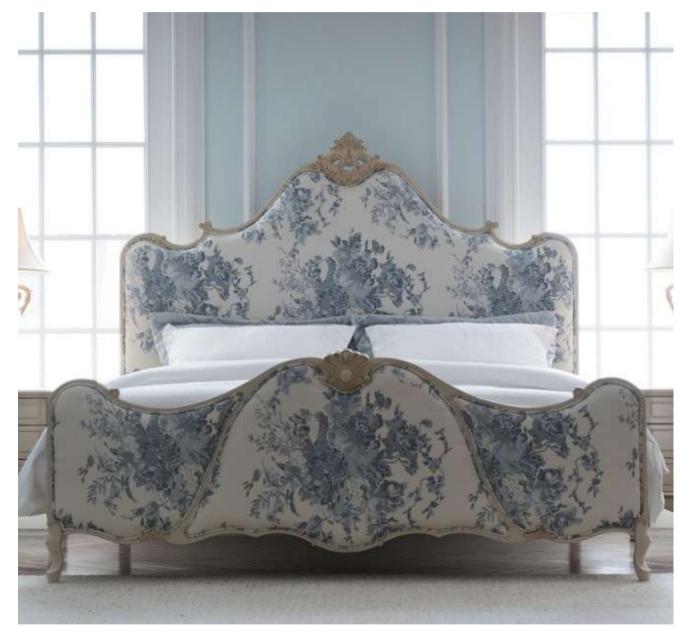

#### **Upholstered Bed**

**KA-B-06**These Upholstered beds are gorgeous, perfect for adding a touch of class to any bedroom

KA-B-08Luxury Upholstered filling giving an exquisite tailored finish look.