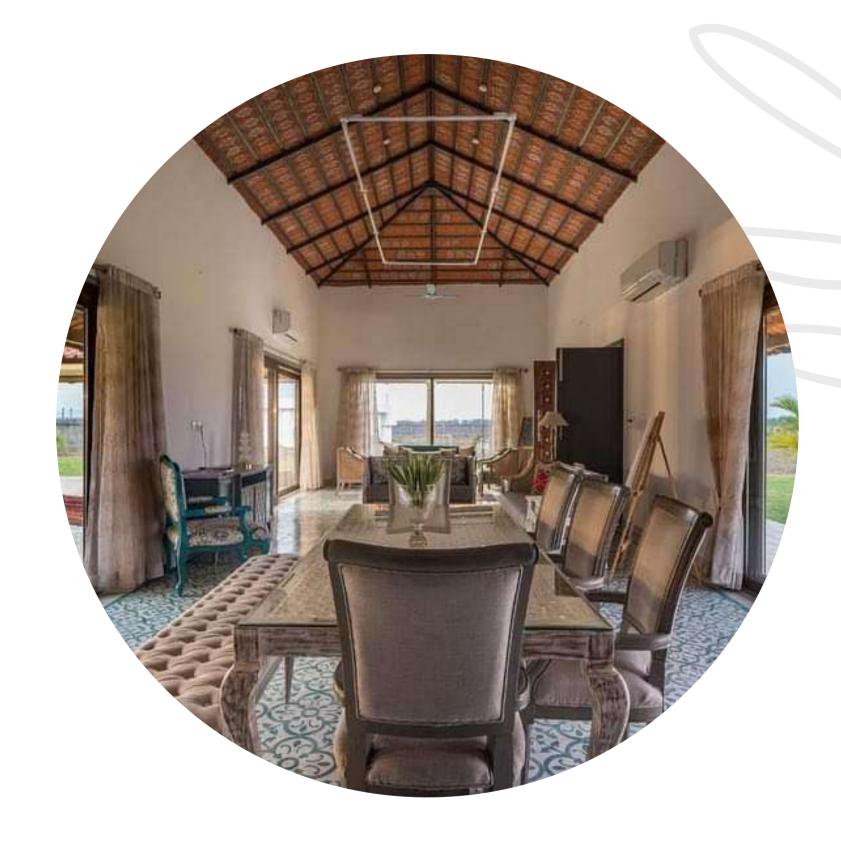

A-C-36



KA-C-37



KA-C-38



### Classic vintage







KA-C-40



KA-C-41

Set of two contemporary style curved backrest bar chairs.



KA-C-42



**KA-C-43**Quirky Hand painted canvas armless chair







KA-C-45



#### \*PRICE ON DEMAND

# DINIG CHAIRS





KA-DC-01

Minimal Handcrafted chair with wicker detail



KA-DC-02





KA-DC-03

Patina finish with unique hand rest



With tapered legs and a sleek form makes a comfortable addition to the dining room



Straight clean design adds a modest sophistication to any dining room



KA-DC-07

Seamless signature chairs





KA-DC-09

Minimal Handcrafted chair with wicker detail





Crossed upright design with tweed upholstery



Generously padded velvet seat with a curved backrest and chic cutout design creates the ultimate comfort



\*PRICE ON DEMAND

## DINING





KA-D-01



**KA-D-02** 

Glass top with solid wood finish, complimenting vintage fusion concept.



KA-D-03

Teak wood off-White stylish, contemporary-vintage fusion dining set.

#### INDUSTRIAL



**KA-D-04** 



KA-D-05

Industrial dining having live-edge finish with solid wood finish and metal legs.

#### **Wooden top**



KA-D-06

#### **Stone top**



KA-D-07



Dining Table is what happens when authentic and modern design is implemented to transform a natural material. Handmade from 100% FLEGT certified sustainable teak, rustic elegance and architectural flair with unusually shaped legs.

#### Contemporary rectangular







KA-D-12Modern & stylish dining table having Stone top with wooden legs finish.

KA-D-13

#### **Modern-Contemporary**



**KA