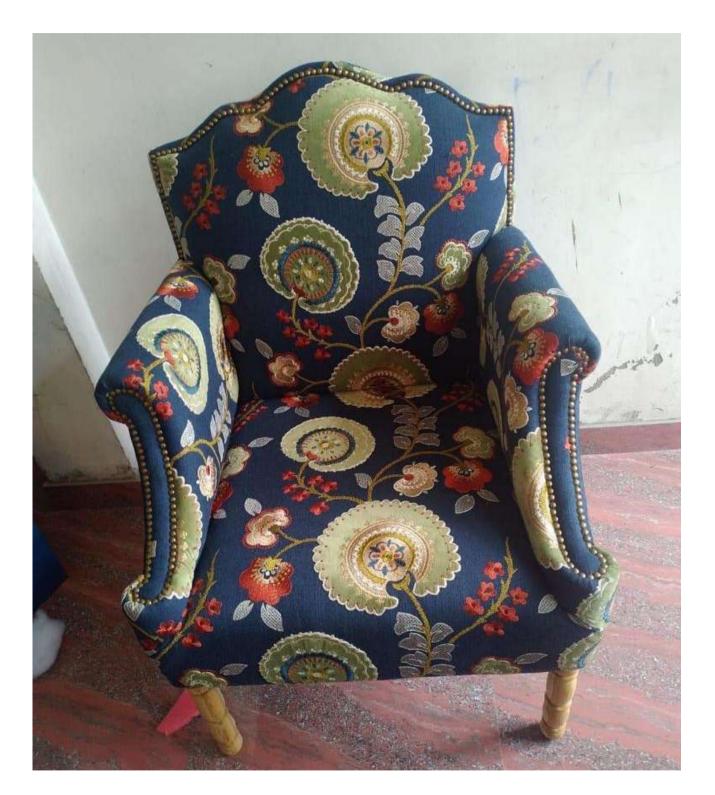

# ACCENT CHAIRS

- ARM CHIRS
- WITHOUT ARM CHAIRS
- BAR CHAIRS
- WING CHAIRS

**KASA ADBHUTA** 

#### **Accent Arm Chairs**

A snazzy accent chair can add a cozy and welcoming space to any room. Whether you want to lounge after a long day or just want some me time. Check our selection of accent chair to change your style game.