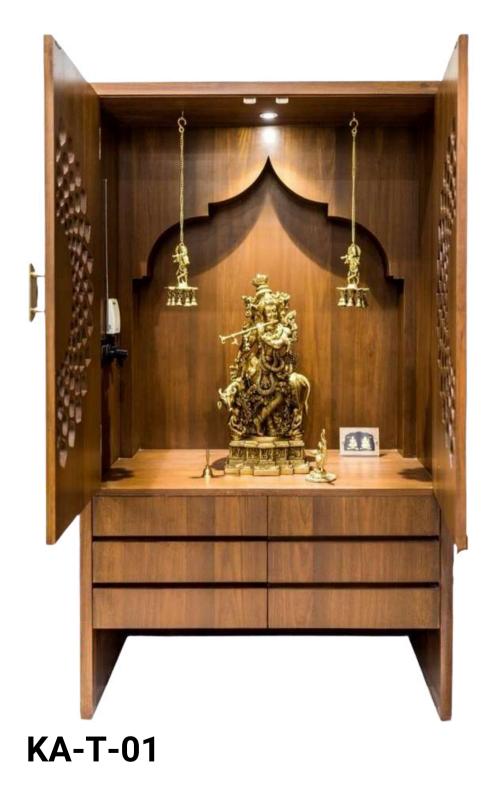

# TEMPLE

**KASA ADBHUTA** 

This is our premium collection in medium size closed models. This style is a good choice for clients who want privacy and place the pooja mandir in an open room/area like hallways, loft, study room, sunroom, etc