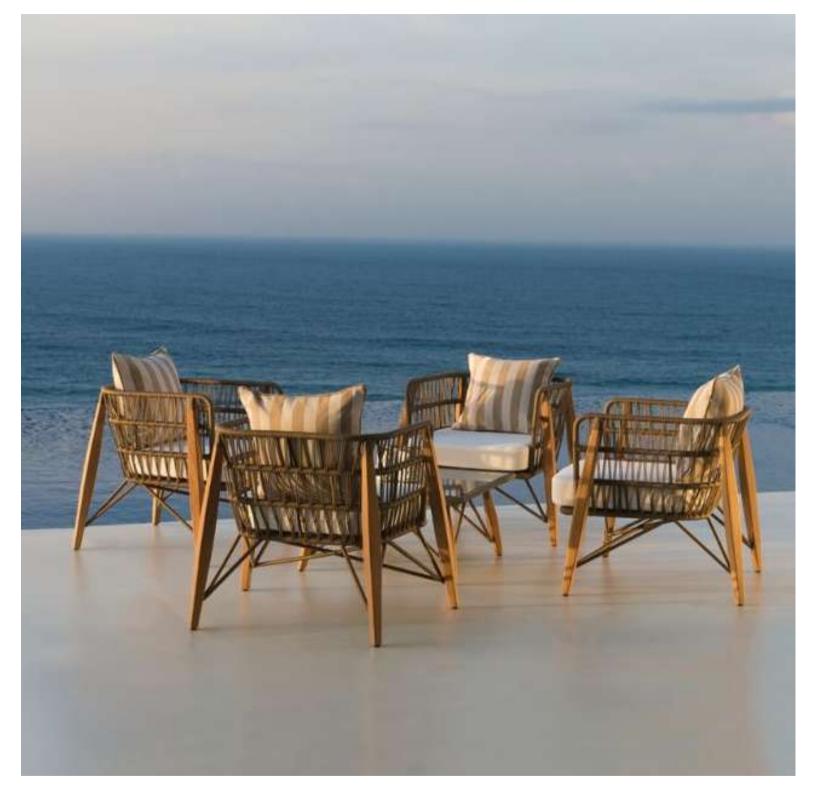

# OUTDOOR FURNITURE

KA-OD-01

The woven structure contrasts with the generously padded seats and backrest cushions upholstered entirely in elegant colours and earthy tones for a perfect outdoor.

KA-OD-03

**KA-OD-04** 

Adds a touch of softness to the outdoor that uplifts the enjoyable and leisure time

**KA-OD-05** 

Upholstered strongly shaped outdoor collection

KA-OD-06

\*PRICE ON DEMAND