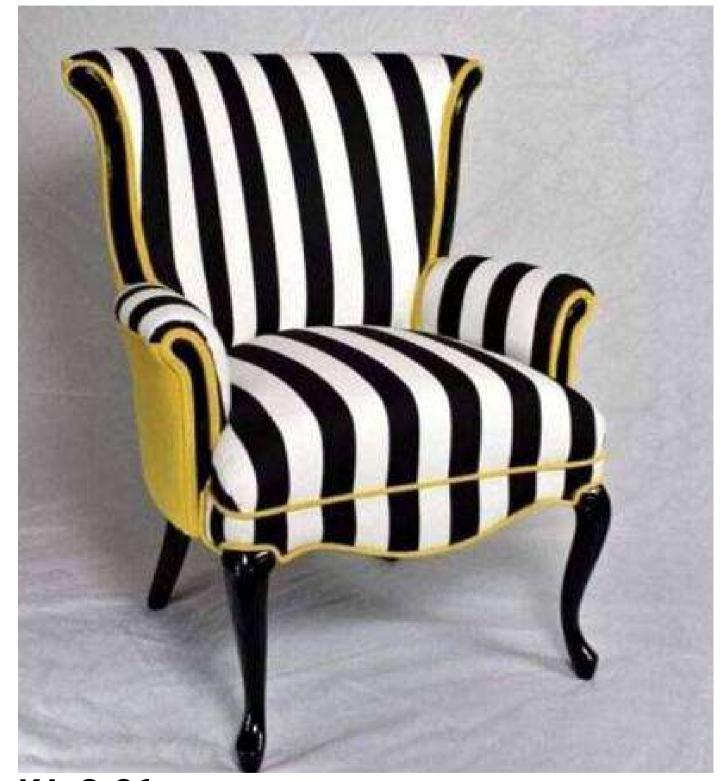

# ACCENT CHAIRS

- ARM CHIRS
- WITHOUT ARM CHAIRS
- BAR CHAIRS
- WING CHAIRS

**KASA ADBHUTA** 

#### **Accent Arm Chairs**

A snazzy accent chair can add a cozy and welcoming space to any room. Whether you want to lounge after a long day or just want some me time. Check our selection of accent chair to change your style game.