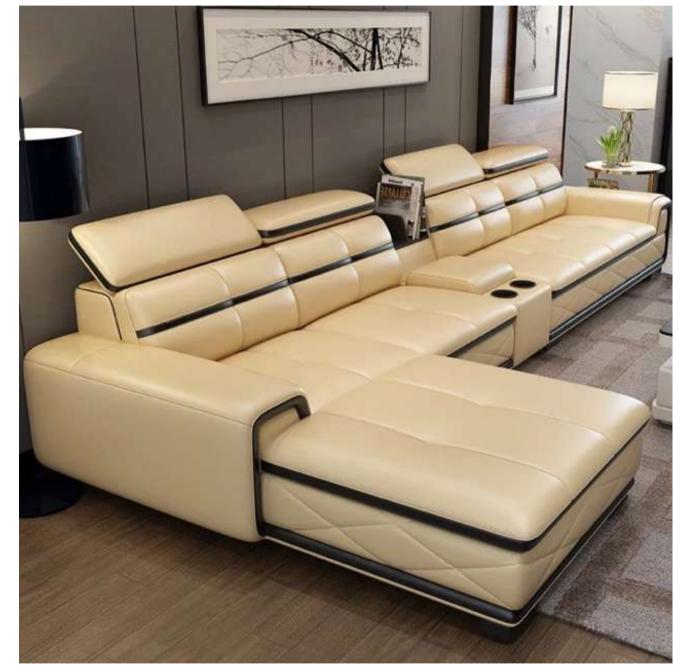

#### **L-Shaped Leather Sectional Couch**

**KA-S-14** 

#### Top-grain Leather, Corner Sectional Sofas

#### L Shape First Layer Leather Sofa

KA-S-15

KA-S-16

KA-S-21