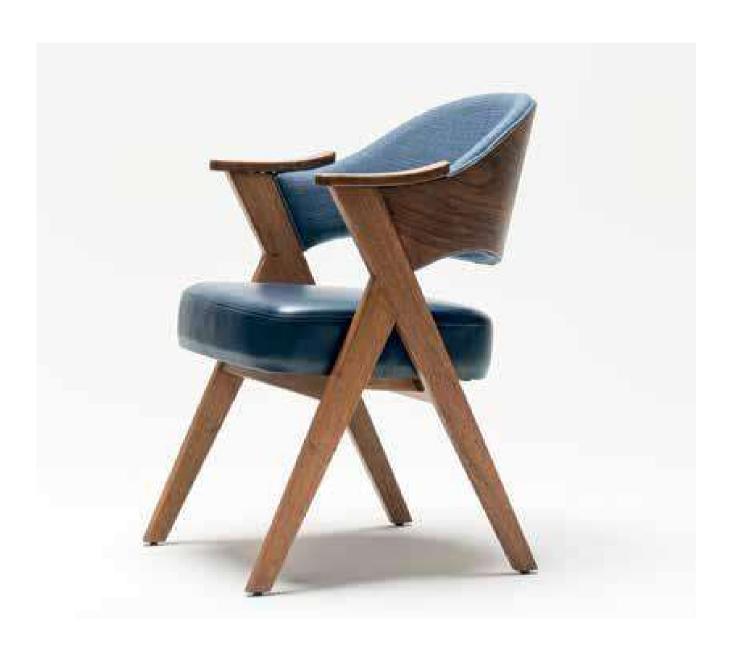

# DINIG CHAIRS

KA-DC-01

Minimal Handcrafted chair with wicker detail

KA-DC-02

KA-DC-03

Patina finish with unique hand rest

With tapered legs and a sleek form makes a comfortable addition to the dining room

Straight clean design adds a modest sophistication to any dining room

KA-DC-07

Seamless signature chairs

KA-DC-09

Minimal Handcrafted chair with wicker detail

Crossed upright design with tweed upholstery

Generously padded velvet seat with a curved backrest and chic cutout design creates the ultimate comfort