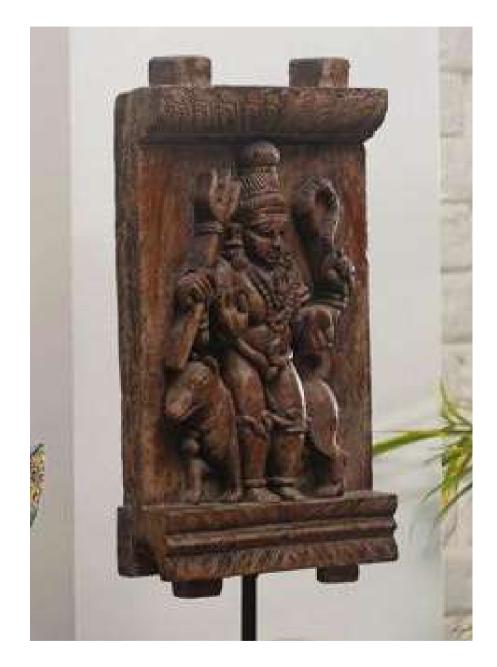

## ARTIFACTS

- SCULPTURE
- ANTIQUES
- ARTWORK
- HOME DECOR ACCESSORIES
- J H U L A

**KASA ADBHUTA** 

KA-AF-01

KA-AF-02

KA-OD-03

Beautifully hand carved statues, perfect for vintage homes

KA-AF-04