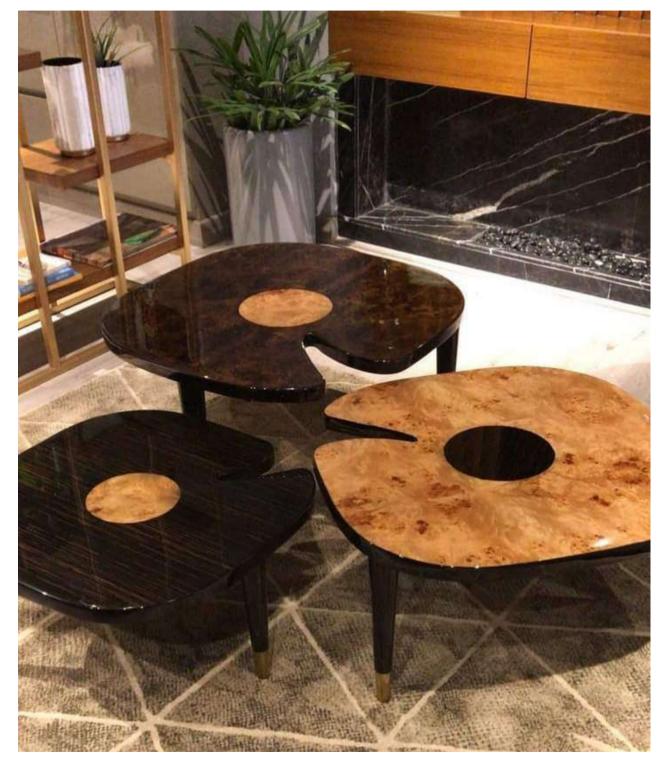

ST-04

Clean, minimal, matte finish with metal detail and tapered metallic legs





KA-BST-06 KA-BST-07

Romantic French Classical bedside table that is beautifully sculpted and softly bowed creating bold and effortless design



KA-BST-08

Minimal modern design with walnut finish



KA-BST-09

#### **Wood and Veneer**





KA-BST-10

KA-BST-11

Elegant and sophisticated bedside table characterised by a curved structure

#### **Traditional Accent Table**



KA-BST-12



KA-BST-13



#### \*PRICE ON DEMAND

# CENTRE TABLE



#### **Stone Top Centre Table**



KA-CT-01



KA-CT-02





KA-CT-03

Modern and sophisticated table characterised by a straight line structure.

### Live Edge







KA-CT-05 KA-CT-06 KA-CT-07

## Live Edge





KA-CT-08

#### Circluar







\*Set of two

KA-CT-11



KA-CT-12



**KA-CT-13** 



KA-CT-14
Intricated wooden cut out design with glass top

#### Vintage fusion dining





KA-CT-15



**KA-CT-17** 





#### \*PRICE ON DEMAND

# BAR CABINET



#### **Modern contemporary**



KA-BC-01



KA-BC-02

#### **Modern contemporary**







#### **Modern contemporary**



KA-BC-05



KA-BC-06





KA-BC-07





KA-BC-09

#### **Modern contemporary**





KA-BC-12





KA-BC-13 KA-BC-14

Modern pioneer reclaimed wood Industrial Wine Cabinet.

#### **Uncut Drinks cabinet**





**KA-BC-15** 

100

#### Metal finish & Multipurpose Cabinet



KA-BC-16



KA-BC-17



\*PRICE ON DEMAND

## STORAGE AND SHELVING

- SIDE BOARD
- CONSOLE
- WRITING TABLE
- BOOKSHELVES



**KASA ADBHUTA** 

#### Solidwood



**KA-SS-02** 



**KA-SS-01** 

**KA-SS-03** 

####