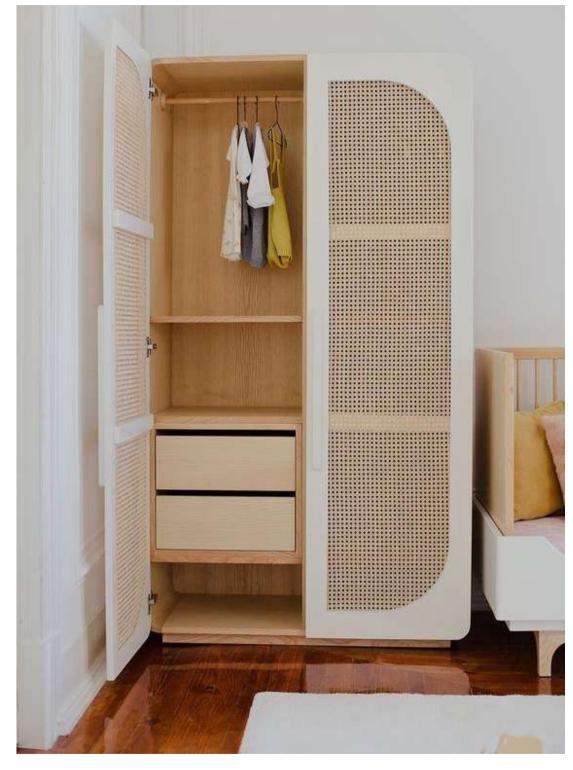

## STORAGE AND SHELVING

- SIDE BOARD
- CONSOLE
- WRITING TABLE
- BOOKSHELVES

**KASA ADBHUTA** 

#### Wicker Design