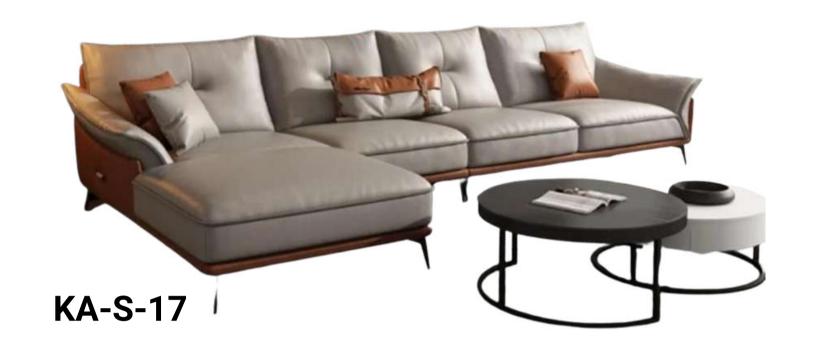

#### **L-Shaped Leather Sectional Couch**

**KA-S-14** 

#### Top-grain Leather, Corner Sectional Sofas