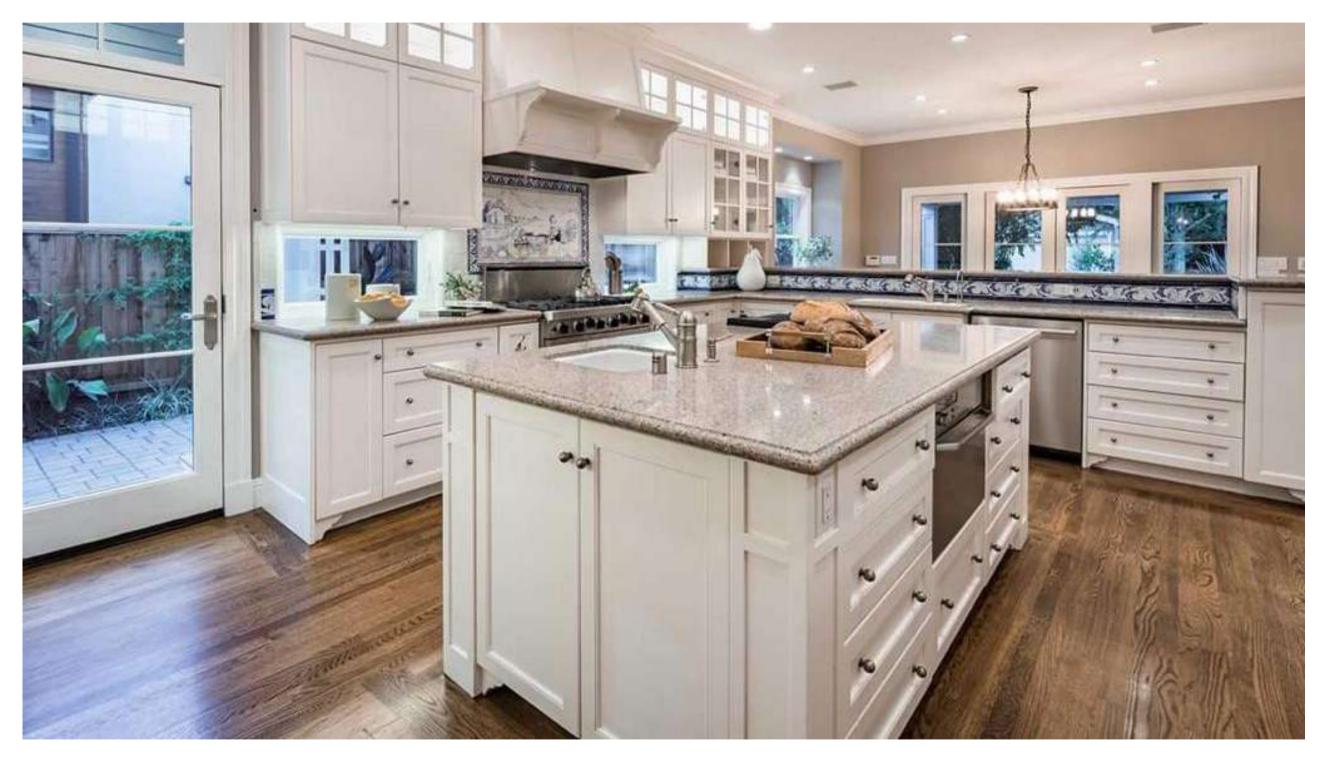

ting carvings perfect for a beautiful view change for any room.



**KA-AF-19** 

Antique sewing legs with live edge wooden top

#### **Chest of Drawers**





KA-AF-20

Canvased chest of drawers for a vintage fusion look



\*PRICE ON DEMAND

# OUTDOOR FURNITURE







KA-OD-01

The woven structure contrasts with the generously padded seats and backrest cushions upholstered entirely in elegant colours and earthy tones for a perfect outdoor.



KA-OD-03



**KA-OD-04** 

Adds a touch of softness to the outdoor that uplifts the enjoyable and leisure time



**KA-OD-05** 

Upholstered strongly shaped outdoor collection



KA-OD-06



\*PRICE ON DEMAND

# INTERIOR



# Design concepts







kasaadbhuta.com





KA-P-01

# Drawing room



KA-P-03



KA-P-04

#### Island counter Kitchen area



KA-P-05

#### Work space



KA-P-06



KA-P-07

#### Master Bedroom



KA-P-08



KA-P-09

#### Living room



KA-P-10

147

## Living room



KA-P-11

#### **Bed room**



KA-P-12

144

## Study room



KA-P-13 KA-P-14

#### Den area



**KA-P-15** 

#### Living room



KA-P-16

### Types of bases















**KASA ADBHUTA** 





**KASA ADBHUTA** 

**KASA ADBHUTA**