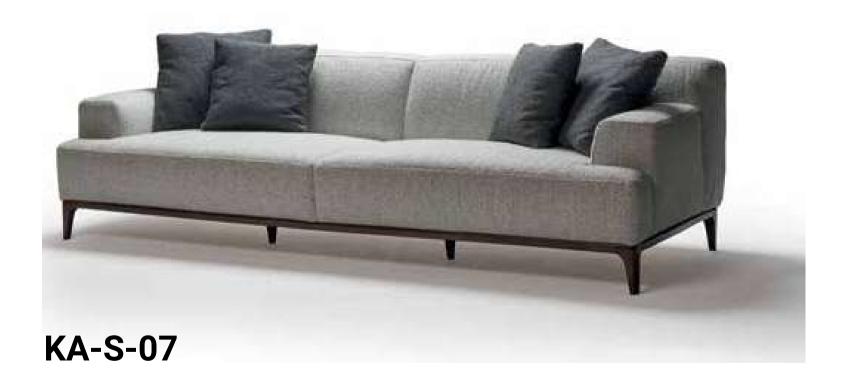

# SOFA SOBENCIES

**KASA ADBHUTA** 

**KA-S-01** 

Perfect as a space saving inhancing sofa, its soft lines on its soft tactile velvet emphasize a striking and sensuous shape that "creates" spacious walking space