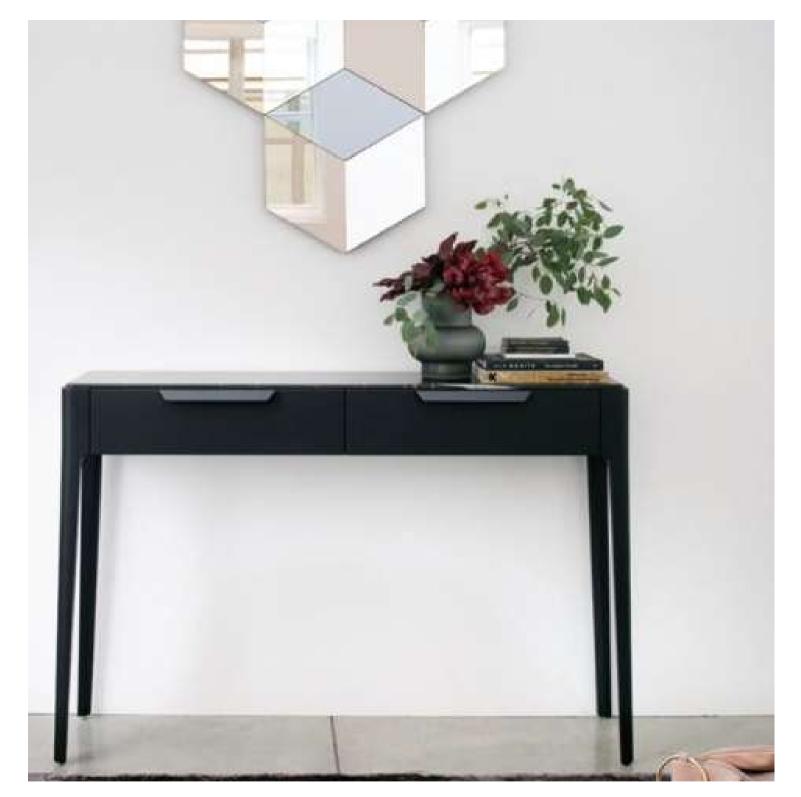

## STORAGE AND SHELVING

- SIDE BOARD
- CONSOLE
- WRITING TABLE
- BOOKSHELVES

**KASA ADBHUTA** 

#### **Contemporary-vintage**

**KA-SS-12** 

KA-SS-13 KA-SS-14

Console which is blended effortlessly into traditional or contemporary home having stone top, with soild walnut wood.

100

KA-SS-15

**KA-SS-17** 