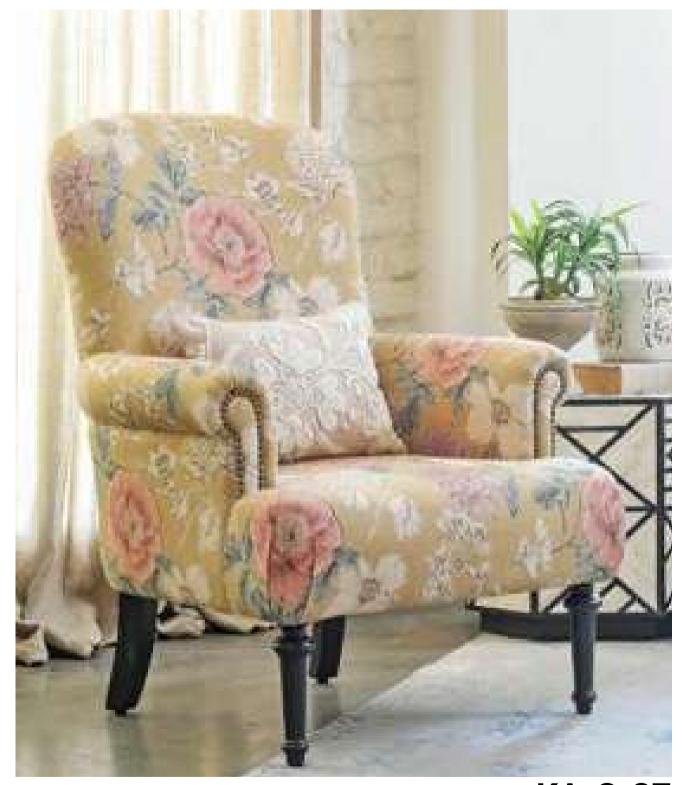

# ACCENT CHAIRS

- ARM CHIRS
- WITHOUT ARM CHAIRS
- BAR CHAIRS
- WING CHAIRS

**KASA ADBHUTA** 

#### **Accent Arm Chairs**

A snazzy accent chair can add a cozy and welcoming space to any room. Whether you want to lounge after a long day or just want some me time. Check our selection of accent chair to change your style game.