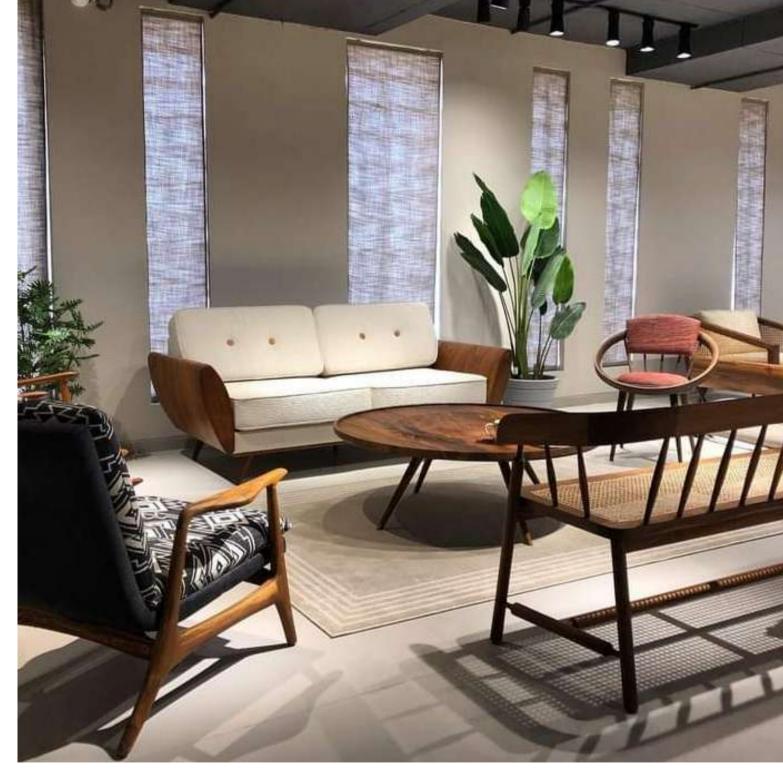

includes cast iron sewing machine with wood attached top have intricate and decorating carvings perfect for a beautiful view change for any room.



**KA-AF-19** 

Antique sewing legs with live edge wooden top

#### **Chest of Drawers**





KA-AF-20

Canvased chest of drawers for a vintage fusion look



\*PRICE ON DEMAND

# OUTDOOR FURNITURE







KA-OD-01

The woven structure contrasts with the generously padded seats and backrest cushions upholstered entirely in elegant colours and earthy tones for a perfect outdoor.



KA-OD-03



**KA-OD-04** 

Adds a touch of softness to the outdoor that uplifts the enjoyable and leisure time



**KA-OD-05** 

Upholstered strongly shaped outdoor collection



KA-OD-06



\*PRICE ON DEMAND

# INTERIOR



# Design concepts







kasaadbhuta.com





KA-P-01

# Drawing room



KA-P-03



KA-P-04

#### Island counter Kitchen area



KA-P-05

#### Work space



KA-P-06



KA-P-07

#### Master Bedroom



KA-P-08



KA-P-09

#### Living room



KA-P-10

147

## Living room



KA-P-11

#### **Bed room**



KA-P-12

144

## Study room



KA-P-13 KA-P-14

#### Den area



**KA-P-15** 

#### Living room



KA-P-16

### Types of bases















**KASA ADBHUTA** 





**KASA ADBHUTA** 

**KASA ADBHUTA**