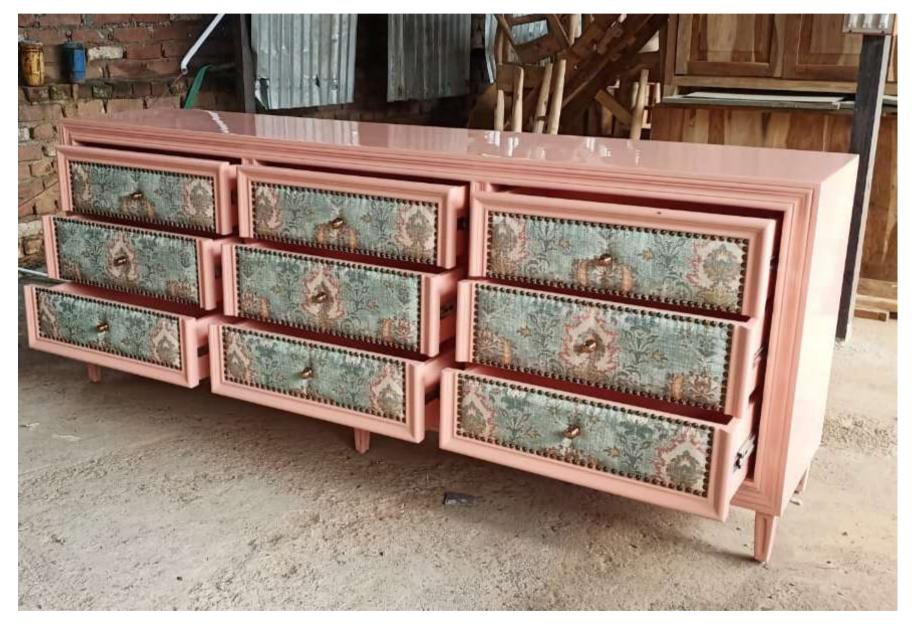

#### **Chest of Drawers**

KA-AF-20

Canvased chest of drawers for a vintage fusion look

\*PRICE ON DEMAND