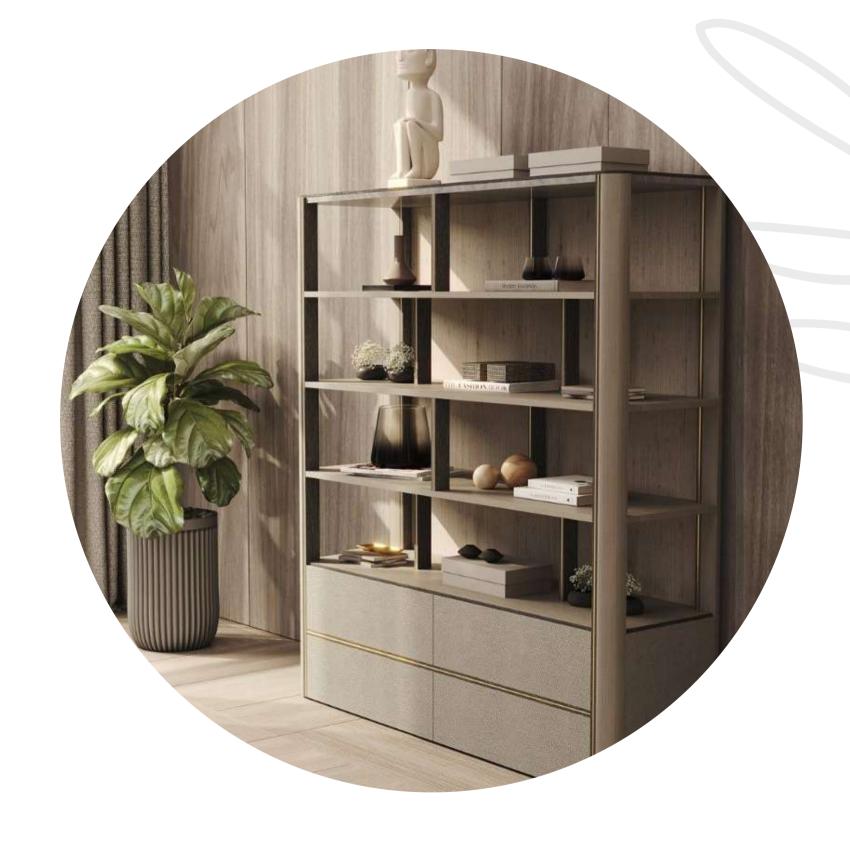

## STORAGE AND SHELVING

- SIDE BOARD
- CONSOLE
- WRITING TABLE
- BOOKSHELVES

**KASA ADBHUTA** 

#### **Modern contemporary**

**KA-SS-04** 