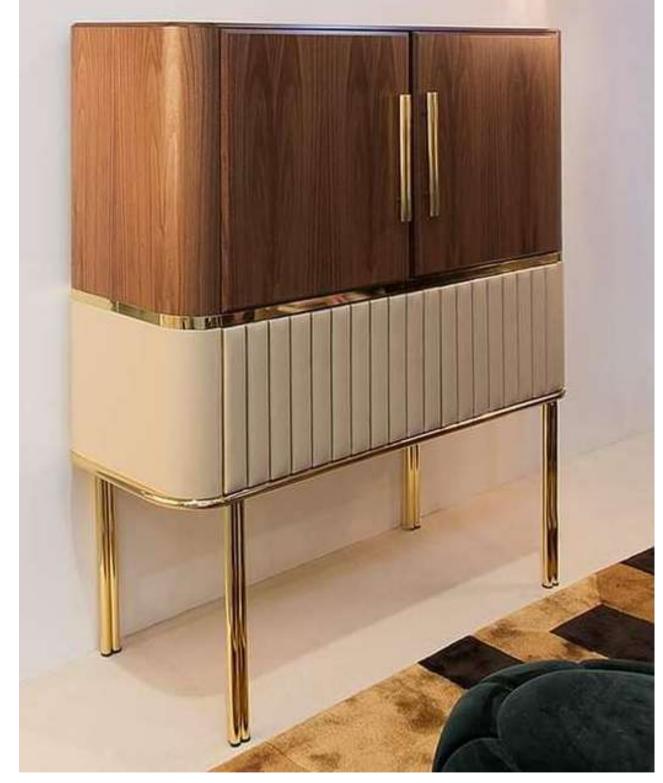

2





KA-CT-03

Modern and sophisticated table characterised by a straight line structure.

### Live Edge







KA-CT-05 KA-CT-06 KA-CT-07

## Live Edge





KA-CT-08

#### Circluar







\*Set of two

KA-CT-11



KA-CT-12



**KA-CT-13** 



KA-CT-14
Intricated wooden cut out design with glass top

#### Vintage fusion dining





KA-CT-15



**KA-CT-17** 





#### \*PRICE ON DEMAND

# BAR CABINET



#### **Modern contemporary**



KA-BC-01



KA-BC-02

#### **Modern contemporary**







#### **Modern contemporary**



KA-BC-05



KA-BC-06





KA-BC-07





KA-BC-09

#### **Modern contemporary**





KA-BC-12





KA-BC-13 KA-BC-14

Modern pioneer reclaimed wood Industrial Wine Cabinet.

#### **Uncut Drinks cabinet**





**KA-BC-15** 

100

#### Metal finish & Multipurpose Cabinet



KA-BC-16



KA-BC-17



\*PRICE ON DEMAND

## STORAGE AND SHELVING

- SIDE BOARD
- CONSOLE
- WRITING TABLE
- BOOKSHELVES



**KASA ADBHUTA** 

#### Solidwood



**KA-SS-02** 



**KA-SS-01** 

**KA-SS-03** 

#### **Modern contemporary**



**KA-SS-04** 



#### **Classic vintage**



**KA-SS-05** 

#### Ethnic



**KA-SS-06** 

#### Wicker Design





### Contemporary-vintage





**KA-SS-09** 

**KA-SS-10** 

#### Vintage



**KA-SS-11** 

#### **Contemporary-vintage**



**KA-SS-12** 





KA-SS-13 KA-SS-14

Console which is blended effortlessly into traditional or contemporary home having stone top, with soild walnut wood.

100





KA-SS-15



**KA-SS-17** 

#### **Duco Finish**



**KA-SS-18** 



**KA-SS-19** 

#### Wicker work





KA-SS-20

.117

#### Veneer Finsh



**KA-SS-22**