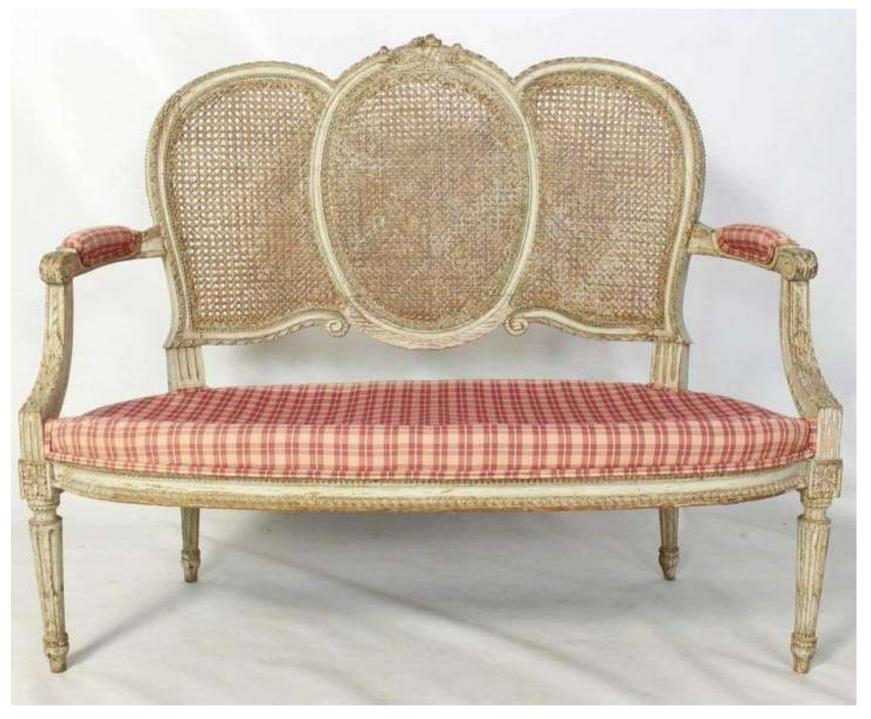

#### Chesterfield sofa

**KA-S-12** 

KA-S-13

A meticulous fusion of traditional and forward thinking sophistication piece that feels both refreshing and eternally elegant.