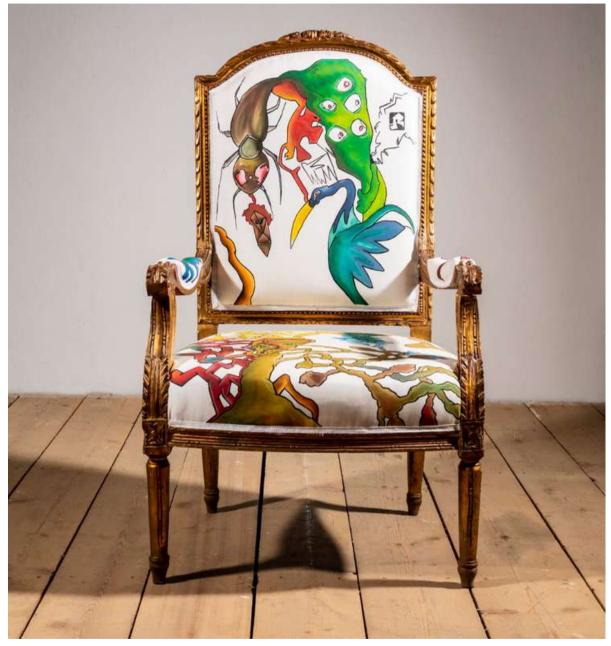

### **Quirky Furniture**

**KA-C-28** 

Hand painted classic chairs with artsy touch to it

KA-C-29

**Upholstery chair** 

KA-C-30