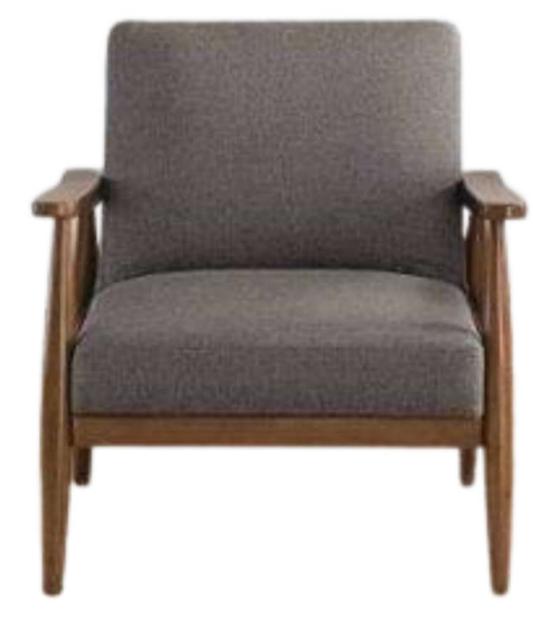

# ACCENT CHAIRS

- ARM CHIRS
- WITHOUT ARM CHAIRS
- BAR CHAIRS
- WING CHAIRS

**KASA ADBHUTA** 

#### **Accent Arm Chairs**

A snazzy accent chair can add a cozy and welcoming space to any room. Whether you want to lounge after a long day or just want some me time. Check our selection of accent chair to change your style game.