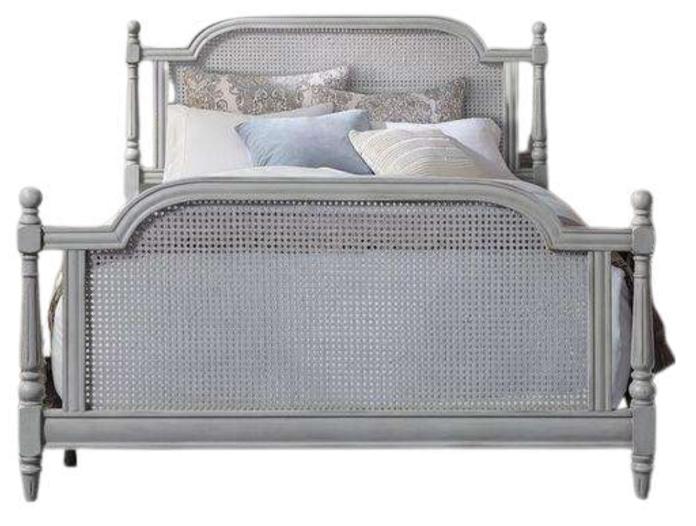

#### **Classic vintage**

KA-B-09

Convey the meaning of beauty to the visitors with this timelessness beauty with flower carvings and elaborately decorated classic beds.

KA-B-11

Louis XVI styled bed features beautiful carving and exceptional design painted and gilded framework with cane panels