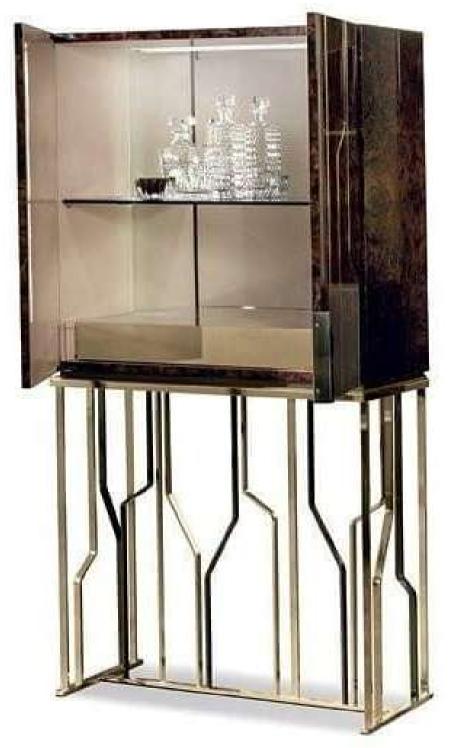

-03

Modern and sophisticated table characterised by a straight line structure.

### Live Edge







KA-CT-05 KA-CT-06 KA-CT-07

## Live Edge





KA-CT-08

#### Circluar







\*Set of two

KA-CT-11



KA-CT-12



**KA-CT-13** 



KA-CT-14
Intricated wooden cut out design with glass top

#### Vintage fusion dining





KA-CT-15



**KA-CT-17** 





#### \*PRICE ON DEMAND

# BAR CABINET



#### **Modern contemporary**



KA-BC-01



KA-BC-02

#### **Modern contemporary**







#### **Modern contemporary**



KA-BC-05



KA-BC-06





KA-BC-07





KA-BC-09

#### **Modern contemporary**





KA-BC-12





KA-BC-13 KA-BC-14

Modern pioneer reclaimed wood Industrial Wine Cabinet.

#### **Uncut Drinks cabinet**





**KA-BC-15** 

100

#### Metal finish & Multipurpose Cabinet



KA-BC-16



KA-BC-17



\*PRICE ON DEMAND

## STORAGE AND SHELVING

- SIDE BOARD
- CONSOLE
- WRITING TABLE
- BOOKSHELVES



**KASA ADBHUTA** 

#### Solidwood



**KA-SS-02** 



**KA-SS-01** 

**KA-SS-03** 

#### **Modern contemporary**



**KA-SS-04** 



#### **Classic vintage**



**KA-SS-05** 

#### Ethnic



**KA-SS-06** 

#### Wicker Design





### Contemporary-vintage





**KA-SS-09** 

**KA-SS-10** 

#### Vintage



**KA-SS-11** 

#### **Contemporary-vintage**



**KA-SS-12** 





KA-SS-13 KA-SS-14

Console which is blended effortlessly into traditional or contemporary home having stone top, with soild walnut wood.

100





KA-SS-15



**KA-SS-17** 

#### **Duco Finish**



**KA-SS-18** 



**KA-SS-19** 

#### Wicker work





KA-SS-20

.117

#### Veneer Finsh



**KA-SS-22** 

#### **So