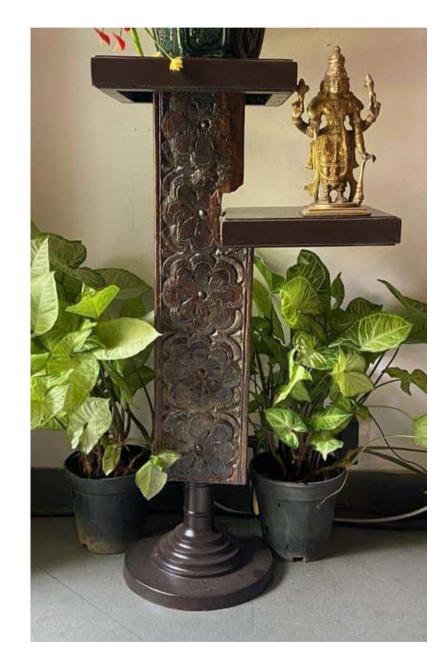

aditional or contemporary home having stone top, with soild walnut wood.

100





KA-SS-15



**KA-SS-17** 

#### **Duco Finish**



**KA-SS-18** 



**KA-SS-19** 

#### Wicker work





KA-SS-20

.117

#### Veneer Finsh



**KA-SS-22** 

#### **Solidwood Walnut**



**KA-SS-23** 



\*PRICE ON DEMAND

# TEMPLE



**KASA ADBHUTA** 





This is our premium collection in medium size closed models. This style is a good choice for clients who want privacy and place the pooja mandir in an open room/area like hallways, loft, study room, sunroom, etc





KA-T-03

Beautiful White and Brown polished wall mount Acrylic temple, for your home.



#### \*PRICE ON DEMAND

## ARTIFACTS

- SCULPTURE
- ANTIQUES
- ARTWORK
- HOME DECOR ACCESSORIES
- J H U L A



**KASA ADBHUTA** 



KA-AF-01



KA-AF-02



KA-OD-03

Beautifully hand carved statues, perfect for vintage homes



KA-AF-04



KA-AF-05



KA-AF-06



KA-AF-07





KA-AF-08







KA-AF-11



**KA-AF-12**Finely carved hoe for antique look



KA-AF-13



KA-AF-14



KA-AF-15







KA-AF-17



KA-AF-18

Converted sewing machine that includes cast iron sewing machine with wood attached top have intricate and decorating carvings perfect for a beautiful view change for any room.



**KA-AF-19** 

Antique sewing legs with live edge wooden top

#### **Chest of Drawers**





KA-AF-20

Canvased chest of drawers for a vintage fusion look



\*PRICE ON DEMAND

# OUTDOOR FURNITURE







KA-OD-01

The woven structure contrasts with the generously padded seats and backrest cushions upholstered entirely in elegant colours and earthy tones f