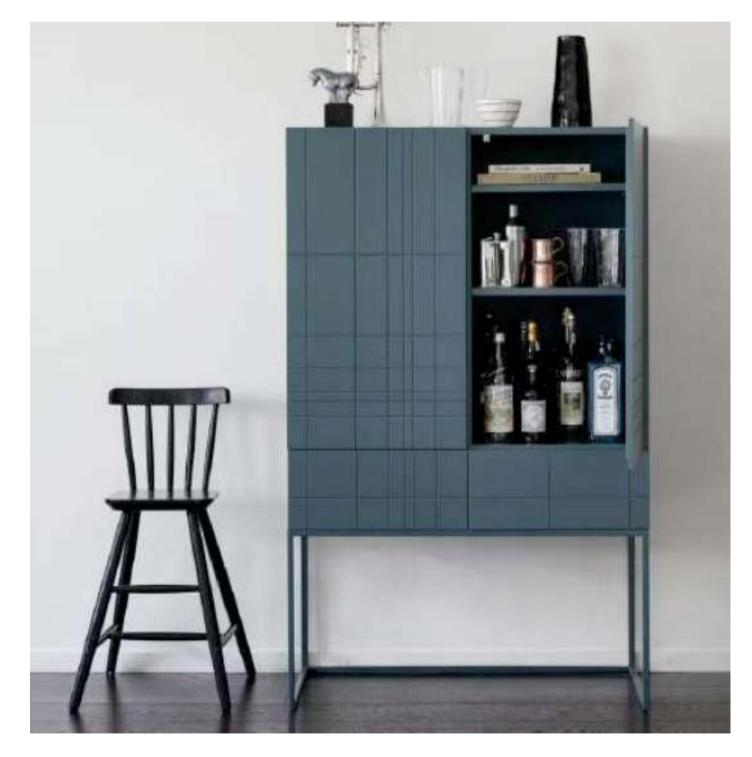

sign



KA-BST-08

Minimal modern design with walnut finish



KA-BST-09

#### **Wood and Veneer**





KA-BST-10

KA-BST-11

Elegant and sophisticated bedside table characterised by a curved structure

#### **Traditional Accent Table**



KA-BST-12



KA-BST-13



#### \*PRICE ON DEMAND

# CENTRE TABLE



#### **Stone Top Centre Table**



KA-CT-01



KA-CT-02





KA-CT-03

Modern and sophisticated table characterised by a straight line structure.

### Live Edge







KA-CT-05 KA-CT-06 KA-CT-07

## Live Edge





KA-CT-08

#### Circluar







\*Set of two

KA-CT-11



KA-CT-12



**KA-CT-13** 



KA-CT-14
Intricated wooden cut out design with glass top

#### Vintage fusion dining





KA-CT-15



**KA-CT-17** 





#### \*PRICE ON DEMAND

# BAR CABINET



#### **Modern contemporary**



KA-BC-01



KA-BC-02

#### **Modern contemporary**







#### **Modern contemporary**



KA-BC-05



KA-BC-06





KA-BC-07





KA-BC-09

#### **Modern contemporary**





KA-BC-12





KA-BC-13 KA-BC-14

Modern pioneer reclaimed wood Industrial Wine Cabinet.

#### **Uncut Drinks cabinet**





**KA-BC-15** 

100

#### Metal finish & Multipurpose Cabinet



KA-BC-16



KA-BC-17



\*PRICE ON DEMAND

## STORAGE AND SHELVING

- SIDE BOARD
- CONSOLE
- WRITING TABLE
- BOOKSHELVES



**KASA ADBHUTA** 

#### Solidwood



**KA-SS-02** 



**KA-SS-01** 

**KA-SS-03** 

#### **Modern contemporary**



**KA-SS-04** 



#### **Classic vintage**



**KA-SS-05** 

#### Ethnic



**KA-SS-06** 

#### Wicker Design





### Contemporary-vintage





**KA-SS-09** 

**KA-SS-10** 

#### Vintage



**KA-S