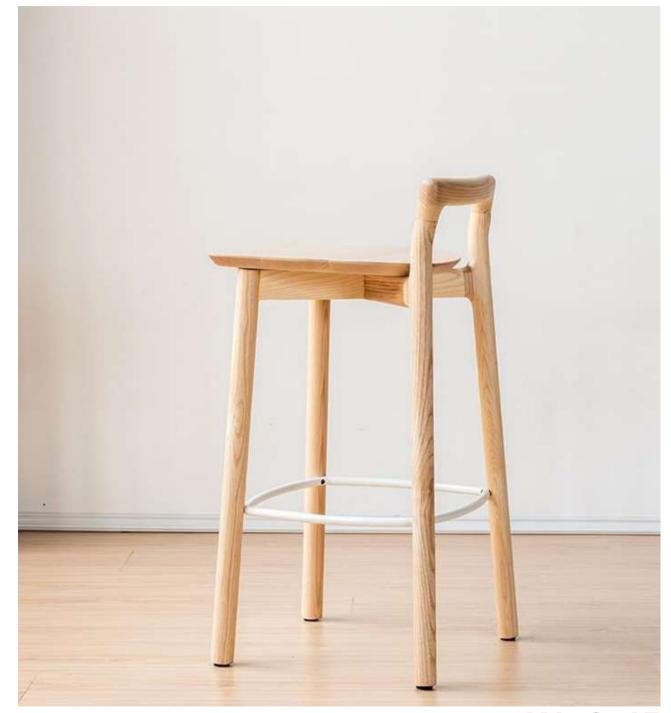

### Classic vintage

KA-C-40

KA-C-41

Set of two contemporary style curved backrest bar chairs.

KA-C-42

**KA-C-43**Quirky Hand painted canvas armless chair

KA-C-45