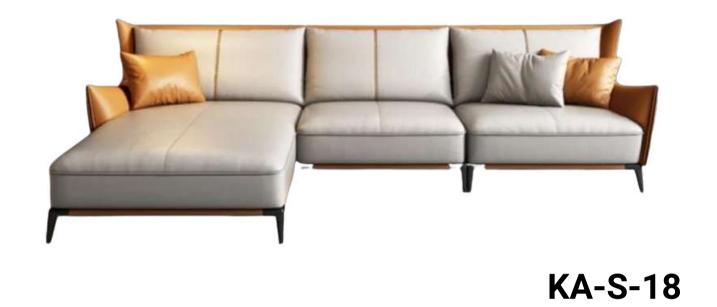

#### **L-Shaped Leather Sectional Couch**

**KA-S-14** 

#### Top-grain Leather, Corner Sectional Sofas