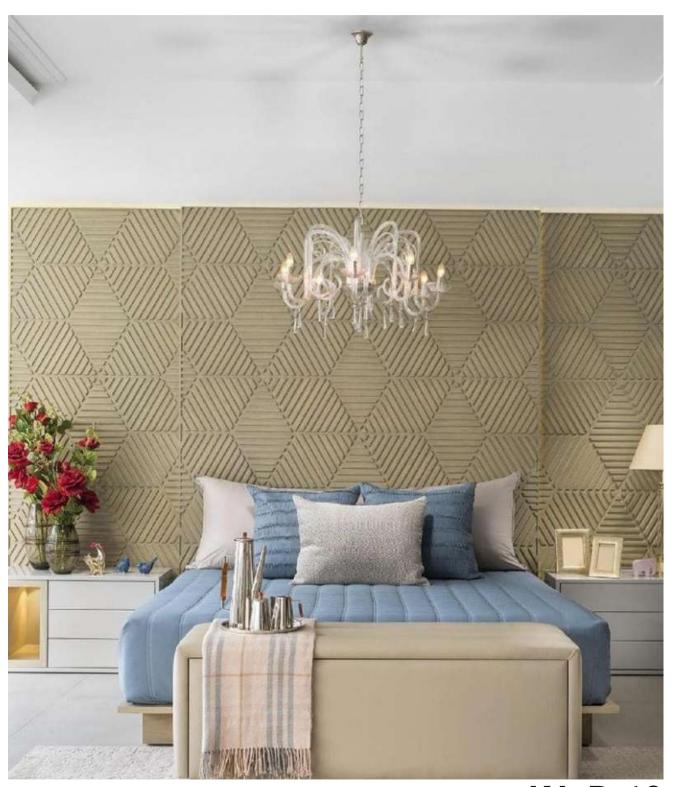

# BEDS

KA-B-01

Fully Upholstered quilted headboard beautifully styled in rich royal blue

This beautiful chandelier is definitely one of our of our most favorites. This tear drop is even more beautiful in person and will give the wow version to any space.