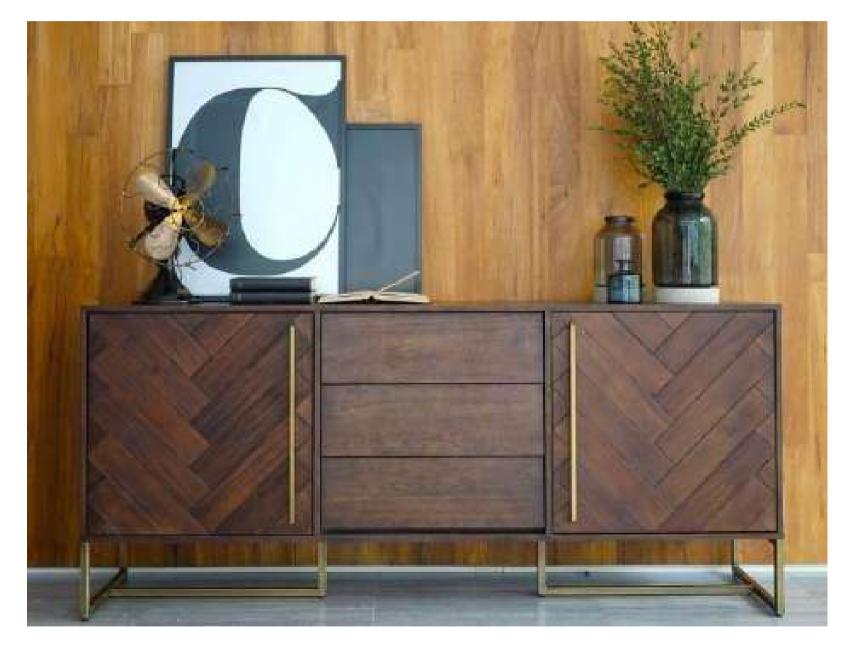

## STORAGE AND SHELVING

- SIDE BOARD
- CONSOLE
- WRITING TABLE
- BOOKSHELVES

**KASA ADBHUTA** 

### Contemporary-vintage

**KA-SS-09** 

**KA-SS-10** 

#### **Contemporary-vintage**

**KA-SS-12** 

KA-SS-13 KA-SS-14

Console which is blended effortlessly into traditional or contemporary home having stone top, with soild walnut wood.

100

KA-SS-15

**KA-SS-17** 