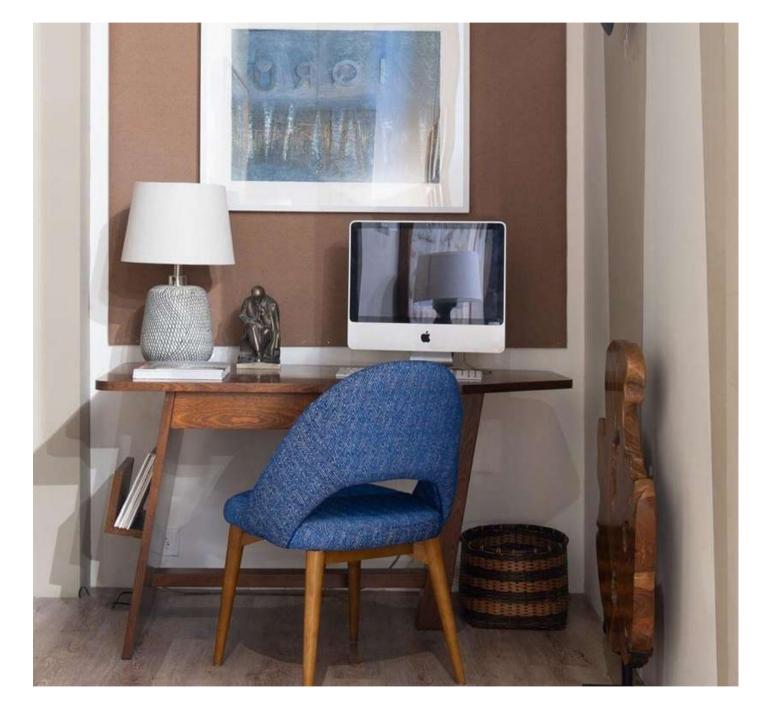

beautiful view change for any room.



**KA-AF-19** 

Antique sewing legs with live edge wooden top

#### **Chest of Drawers**





KA-AF-20

Canvased chest of drawers for a vintage fusion look



\*PRICE ON DEMAND

# OUTDOOR FURNITURE







KA-OD-01

The woven structure contrasts with the generously padded seats and backrest cushions upholstered entirely in elegant colours and earthy tones for a perfect outdoor.



KA-OD-03



**KA-OD-04** 

Adds a touch of softness to the outdoor that uplifts the enjoyable and leisure time



**KA-OD-05** 

Upholstered strongly shaped outdoor collection



KA-OD-06



\*PRICE ON DEMAND

# INTERIOR



# Design concepts







kasaadbhuta.com





KA-P-01

# Drawing room



KA-P-03



KA-P-04

#### Island counter Kitchen area



KA-P-05

#### Work space



KA-P-06



KA-P-07

#### Master Bedroom



KA-P-08



KA-P-09

#### Living room



KA-P-10

147

## Living room



KA-P-11

#### **Bed room**



KA-P-12

144

## Study room



KA-P-13 KA-P-14

#### Den area



**KA-P-15** 

#### Living room



KA-P-16

### Types of bases















**KASA ADBHUTA** 





**KASA ADBHUTA** 

**KASA ADBHUTA**