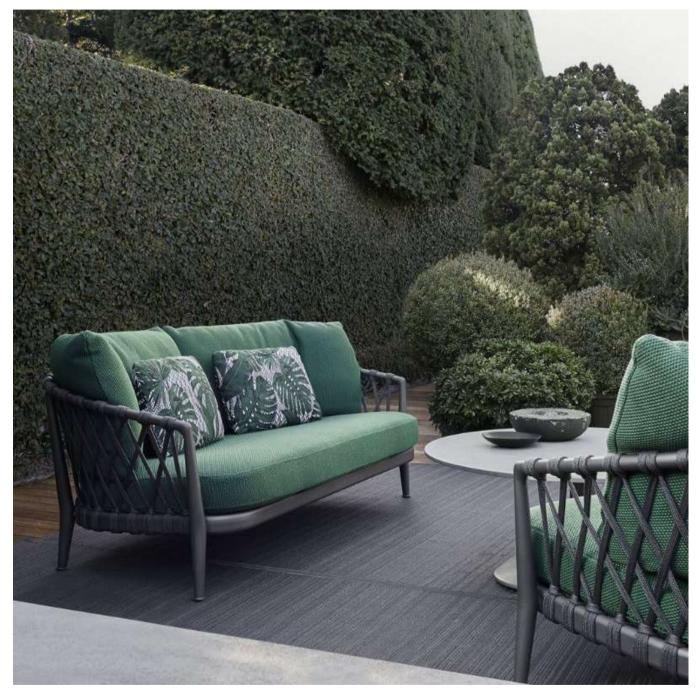

# OUTDOOR FURNITURE

KA-OD-01

The woven structure contrasts with the generously padded seats and backrest cushions upholstered entirely in elegant colours and earthy tones for a perfect outdoor.

KA-OD-03

**KA-OD-04** 

Adds a touch of softness to the outdoor that uplifts the enjoyable and leisure time

**KA-OD-05** 

Upholstered strongly shaped outdoor collection

KA-OD-06

\*PRICE ON DEMAND