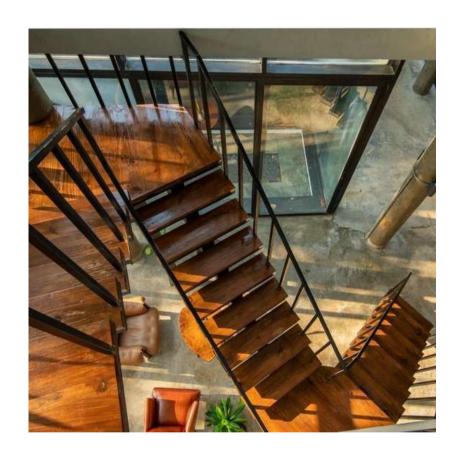

d sewing machine that includes cast iron sewing machine with wood attached top have intricate and decorating carvings perfect for a beautiful view change for any room.



**KA-AF-19** 

Antique sewing legs with live edge wooden top

#### **Chest of Drawers**





KA-AF-20

Canvased chest of drawers for a vintage fusion look



\*PRICE ON DEMAND

# OUTDOOR FURNITURE







KA-OD-01

The woven structure contrasts with the generously padded seats and backrest cushions upholstered entirely in elegant colours and earthy tones for a perfect outdoor.



KA-OD-03



**KA-OD-04** 

Adds a touch of softness to the outdoor that uplifts the enjoyable and leisure time



**KA-OD-05** 

Upholstered strongly shaped outdoor collection



KA-OD-06



\*PRICE ON DEMAND

# INTERIOR



# Design concepts







kasaadbhuta.com





KA-P-01

# Drawing room



KA-P-03



KA-P-04

#### Island counter Kitchen area



KA-P-05

#### Work space



KA-P-06



KA-P-07

#### Master Bedroom



KA-P-08



KA-P-09

#### Living room



KA-P-10

147

## Living room



KA-P-11

#### **Bed room**



KA-P-12

144

## Study room



KA-P-13 KA-P-14

#### Den area



**KA-P-15** 

#### Living room



KA-P-16

### Types of bases















**KASA ADBHUTA** 





**KASA ADBHUTA** 

**KASA ADBHUTA**