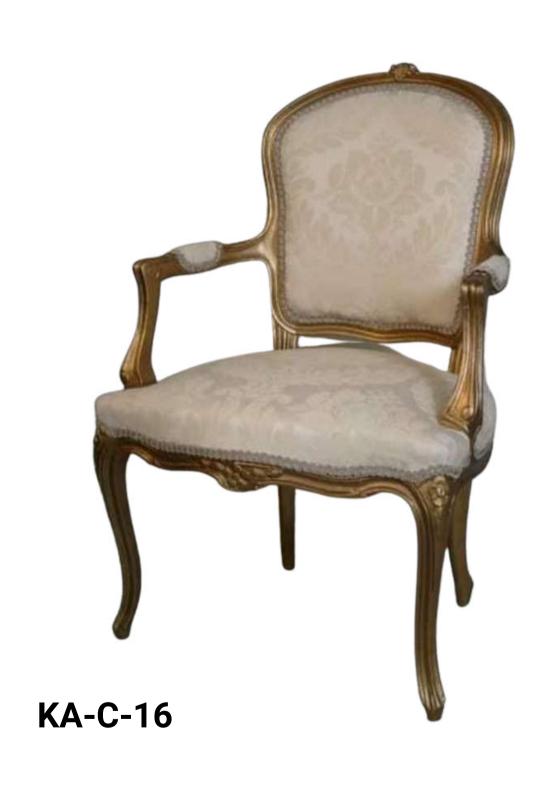

### Classic Open arm chair

KA-C-15

**KA-C-17** 

This is a beautiful pair of antique Swedish giltwood upholstered chairs

Versatile wicker chairs with contemporary appeal it can be easily transform between traditional and modern design schemes.