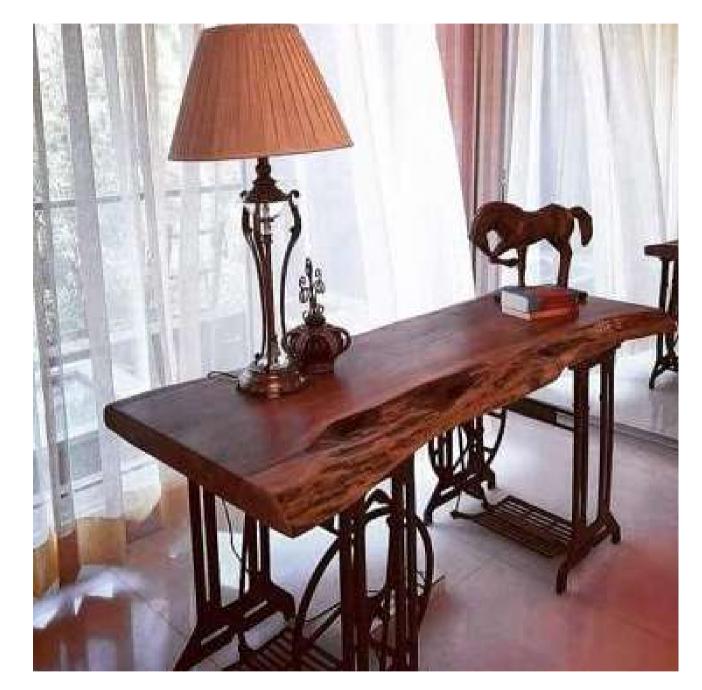

KA-AF-15

KA-AF-17

KA-AF-18

Converted sewing machine that includes cast iron sewing machine with wood attached top have intricate and decorating carvings perfect for a beautiful view change for any room.

**KA-AF-19** 

Antique sewing legs with live edge wooden top