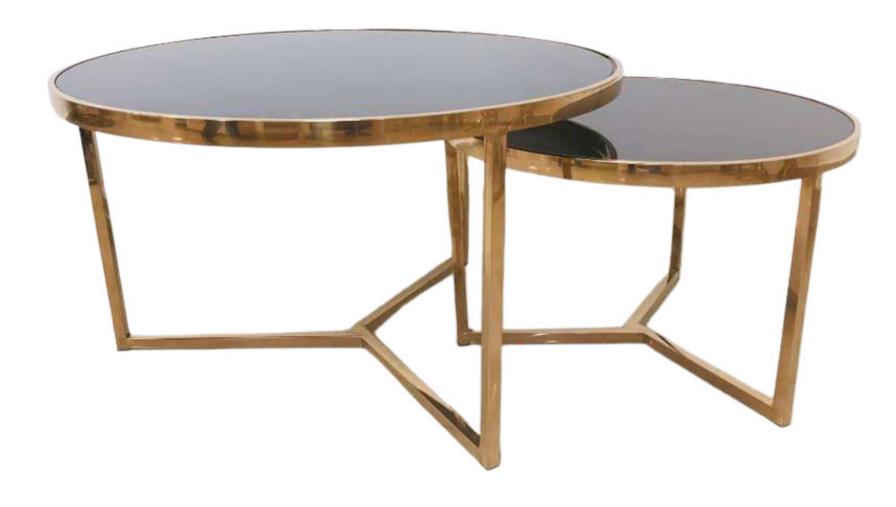

#### Circluar

\*Set of two

KA-CT-11

KA-CT-12

**KA-CT-13** 

KA-CT-14
Intricated wooden cut out design with glass top