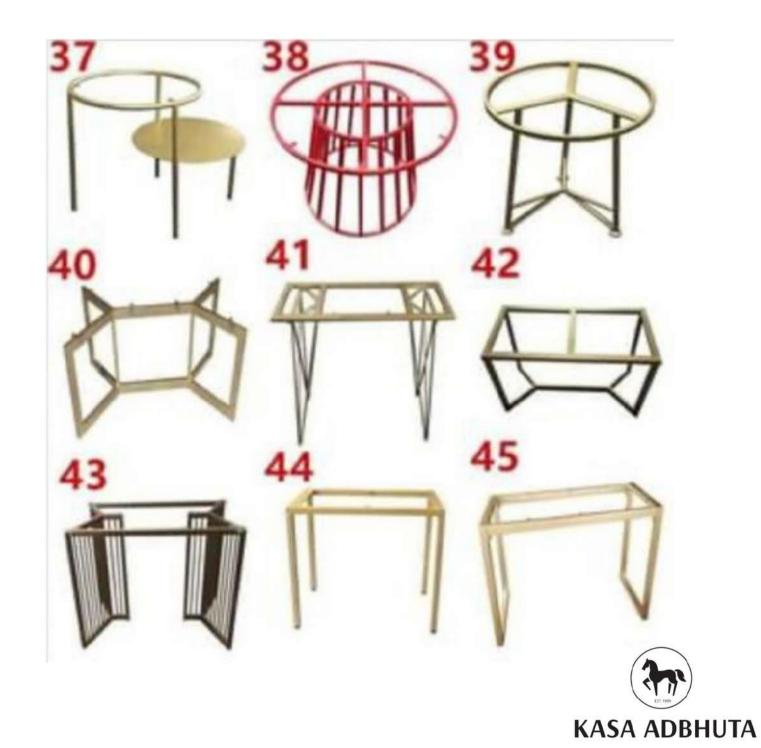

s with the generously padded seats and backrest cushions upholstered entirely in elegant colours and earthy tones for a perfect outdoor.



KA-OD-03



**KA-OD-04** 

Adds a touch of softness to the outdoor that uplifts the enjoyable and leisure time



**KA-OD-05** 

Upholstered strongly shaped outdoor collection



KA-OD-06



\*PRICE ON DEMAND

# INTERIOR



# Design concepts







kasaadbhuta.com





KA-P-01

# Drawing room



KA-P-03



KA-P-04

#### Island counter Kitchen area



KA-P-05

#### Work space



KA-P-06



KA-P-07

#### Master Bedroom



KA-P-08



KA-P-09

#### Living room



KA-P-10

147

## Living room



KA-P-11

#### **Bed room**



KA-P-12

144

## Study room



KA-P-13 KA-P-14

#### Den area



**KA-P-15** 

#### Living room



KA-P-16

### Types of bases















**KASA ADBHUTA** 





**KASA ADBHUTA** 

**KASA ADBHUTA**