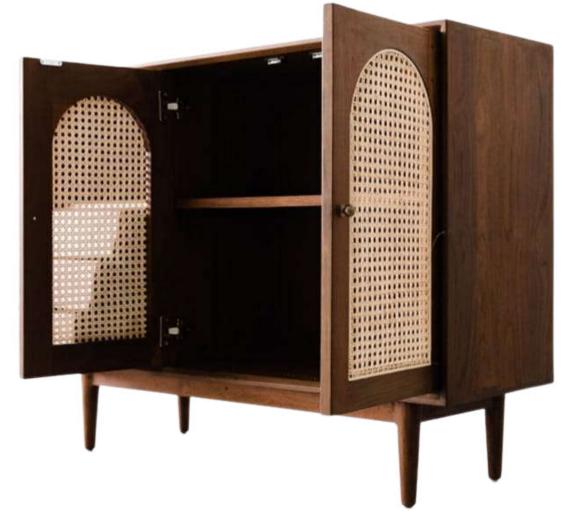

## STORAGE AND SHELVING

- SIDE BOARD
- CONSOLE
- WRITING TABLE
- BOOKSHELVES

**KASA ADBHUTA** 