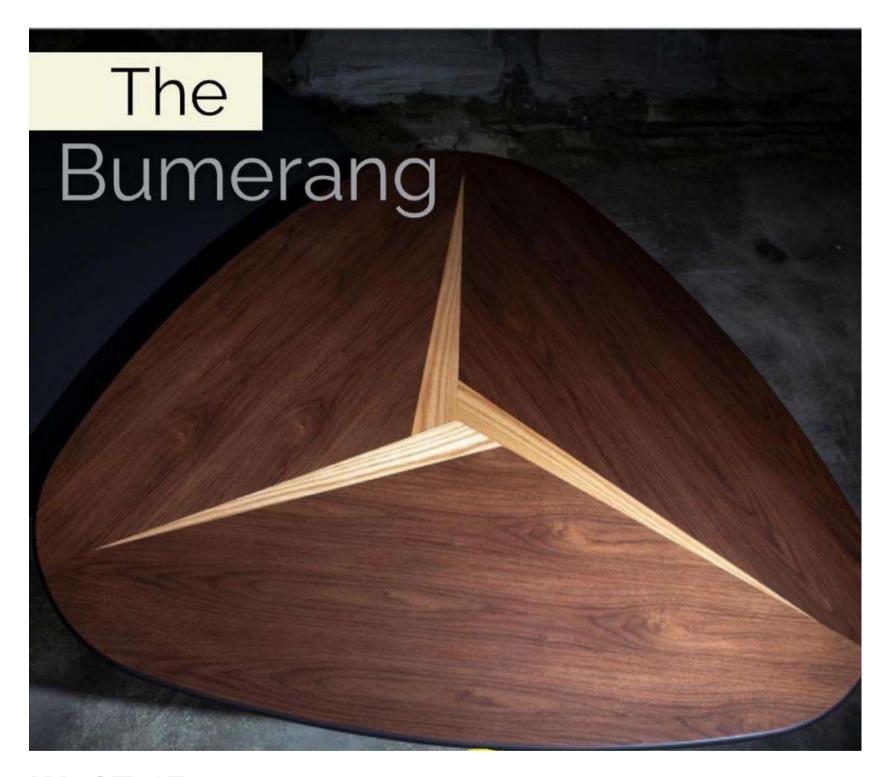

#### Circluar

\*Set of two

KA-CT-11

KA-CT-12

**KA-CT-13** 

KA-CT-14
Intricated wooden cut out design with glass top