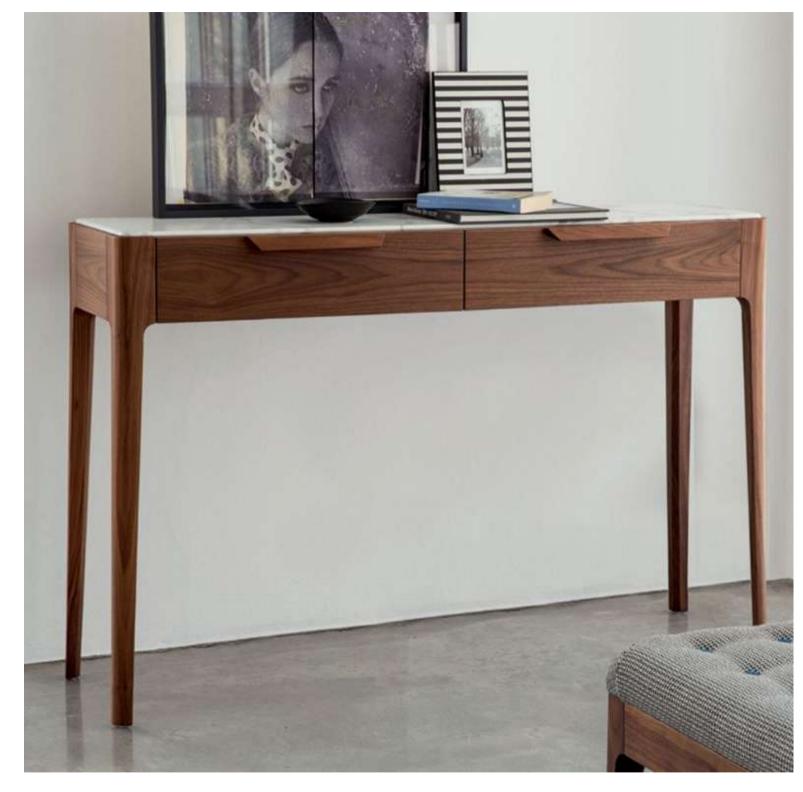

## STORAGE AND SHELVING

- SIDE BOARD
- CONSOLE
- WRITING TABLE
- BOOKSHELVES

**KASA ADBHUTA** 

#### **Contemporary-vintage**

**KA-SS-12** 

KA-SS-13 KA-SS-14

Console which is blended effortlessly into traditional or contemporary home having stone top, with soild walnut wood.

100

KA-SS-15

**KA-SS-17** 