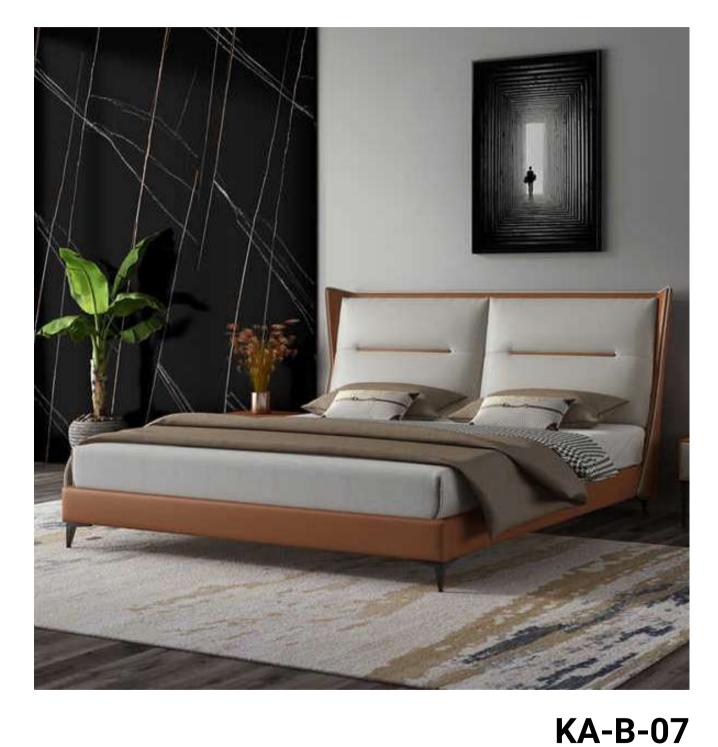

# BEDS

KA-B-01

Fully Upholstered quilted headboard beautifully styled in rich royal blue

This beautiful chandelier is definitely one of our of our most favorites. This tear drop is even more beautiful in person and will give the wow version to any space.