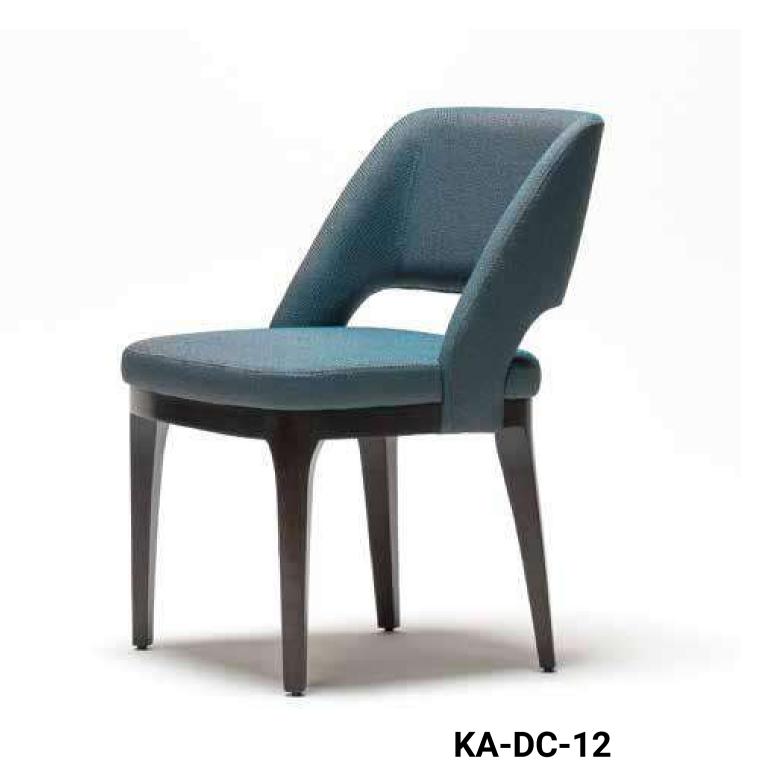

# DINIG CHAIRS

KA-DC-01

Minimal Handcrafted chair with wicker detail

KA-DC-02

KA-DC-03

Patina finish with unique hand rest

With tapered legs and a sleek form makes a comfortable addition to the dining room

Straight clean design adds a modest sophistication to any dining room