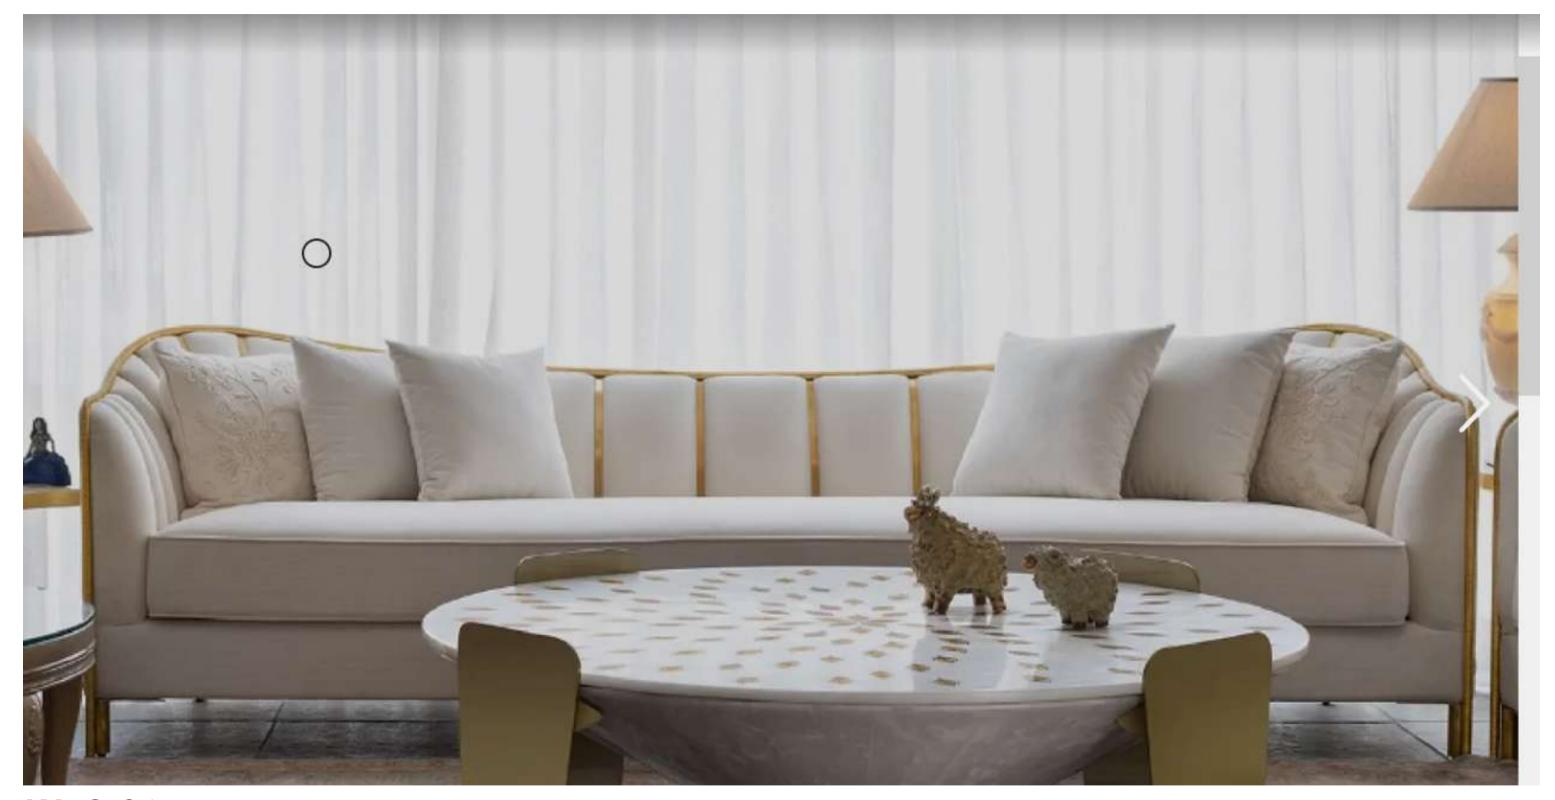

# SOFA SOBENCIES

**KASA ADBHUTA** 

**KA-S-01** 

Perfect as a space saving inhancing sofa, its soft lines on its soft tactile velvet emphasize a striking and sensuous shape that "creates" spacious walking space