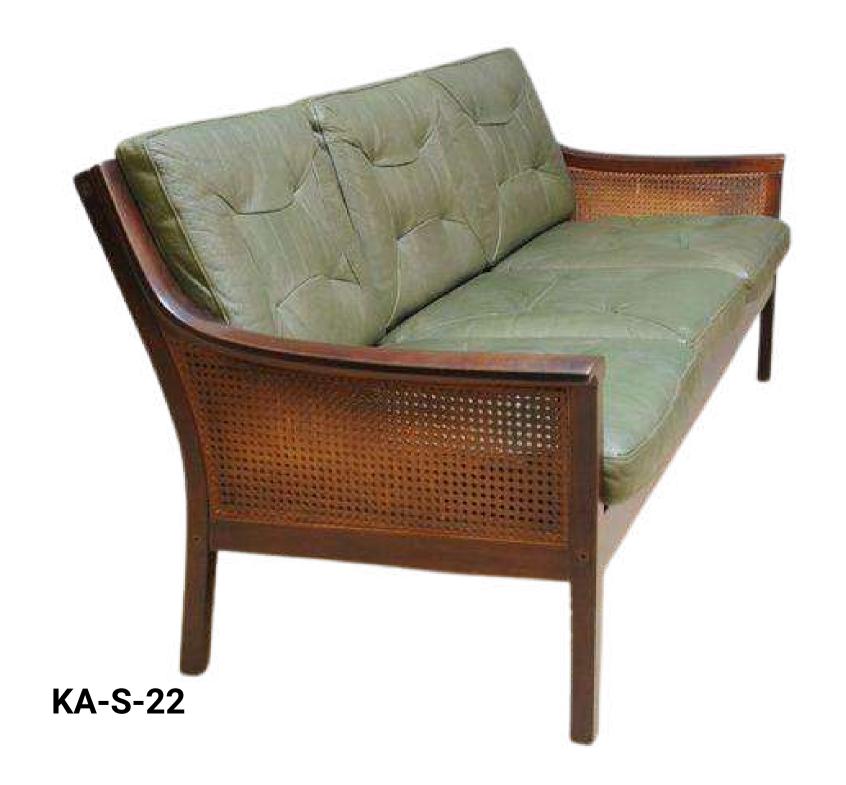

#### **Chesterfield Vintage Leather**

KA-S-06

**KA-S-08** 

These sofas have generous seating with soft, deep seat and comfortable support. Frame is built with solid wood or metal to the best perfection. The arm rest is carefully designed to provide the most stylish look with maximum comfort