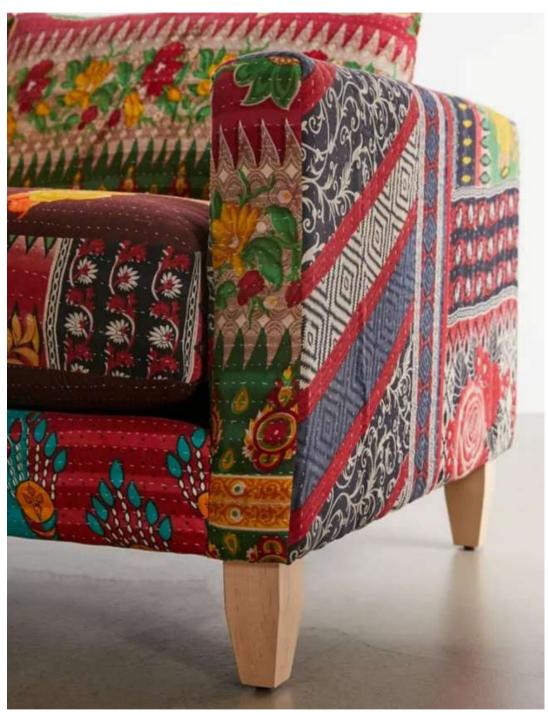

# ACCENT CHAIRS

- ARM CHIRS
- WITHOUT ARM CHAIRS
- BAR CHAIRS
- WING CHAIRS

**KASA ADBHUTA** 

#### **Accent Arm Chairs**

A snazzy accent chair can add a cozy and welcoming space to any room. Whether you want to lounge after a long day or just want some me time. Check our selection of accent chair to change your style game.