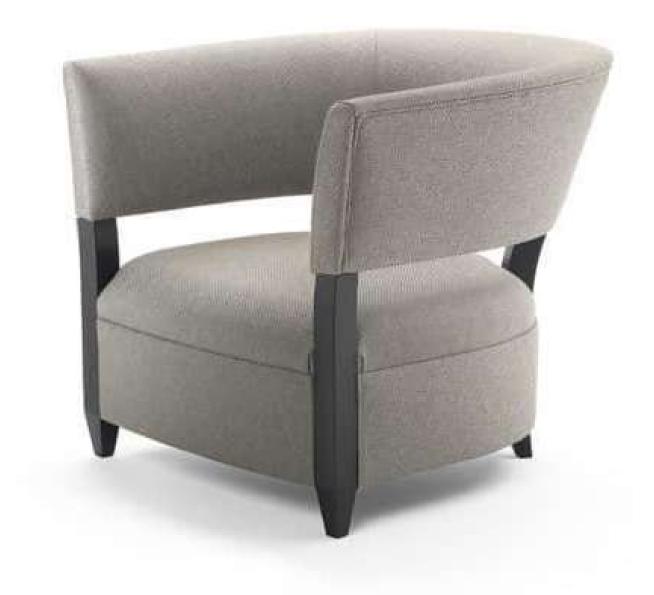

KA-C-06

KA-C-07

Exposed wooden frame and welted tight back seat crafted with solid hardwood

Metal ferrules finished in Champagne Gold on front feet with fluted legs and tight back upholstered seat