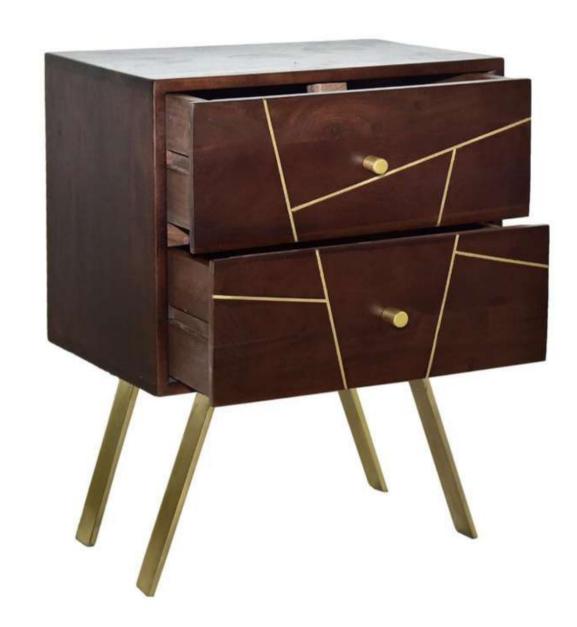

## BED SIDE TABLE

#### **Tapered Legs**

Minimal, sophisticated sharp design for a elegant room

KA-BST-02

**KA-BST-03**Geometric design with metal detail and metal legs.

KA-BST-04

Clean, minimal, matte finish with metal detail and tapered metallic legs