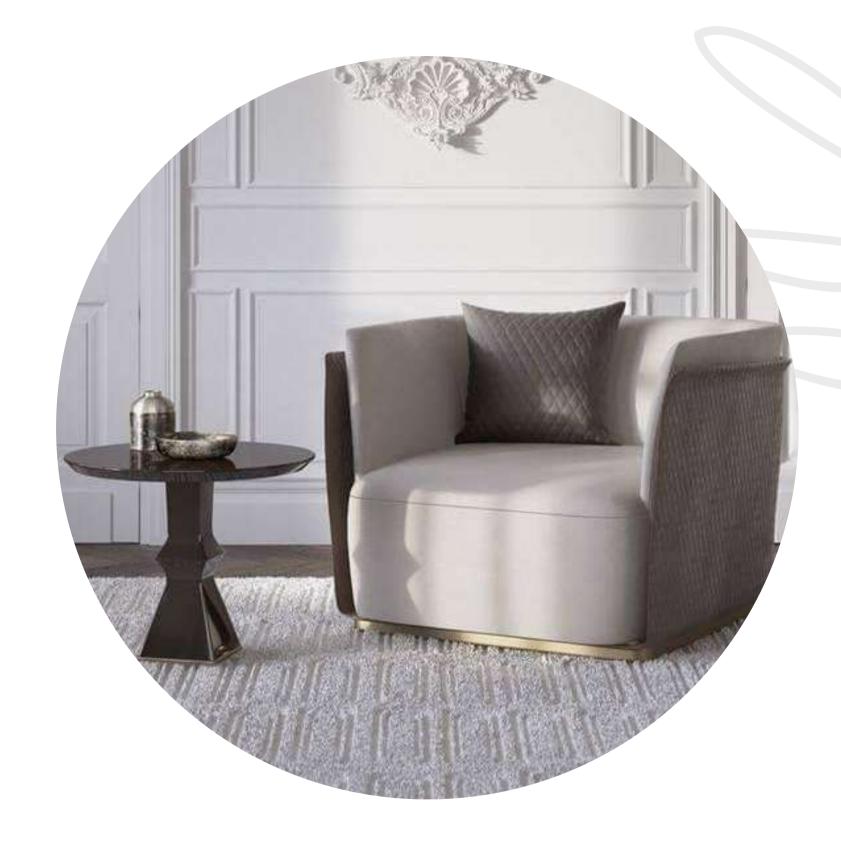

KA-C-03

Modern Creative design metal velvet leisure sofa chair with backrest

KA-C-04

The Drop armchair is distinguished by graceful lines and restrained proportions, suited to furnishing homes and hospitality spaces with style and elegance. The enveloping seat back is generously padded, offering especially comfortable support.