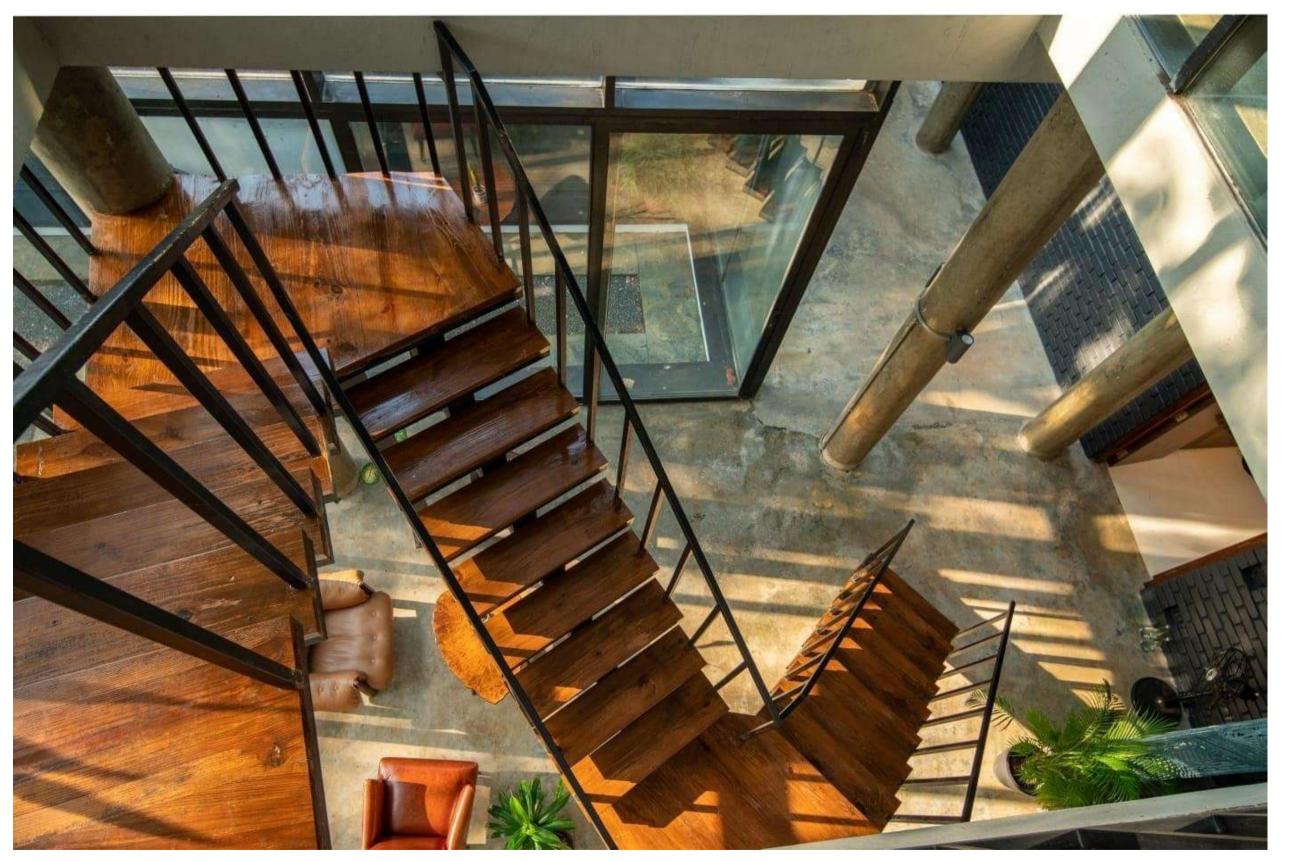

h wood attached top have intricate and decorating carvings perfect for a beautiful view change for any room.



**KA-AF-19** 

Antique sewing legs with live edge wooden top

#### **Chest of Drawers**





KA-AF-20

Canvased chest of drawers for a vintage fusion look



\*PRICE ON DEMAND

# OUTDOOR FURNITURE







KA-OD-01

The woven structure contrasts with the generously padded seats and backrest cushions upholstered entirely in elegant colours and earthy tones for a perfect outdoor.



KA-OD-03



**KA-OD-04** 

Adds a touch of softness to the outdoor that uplifts the enjoyable and leisure time



**KA-OD-05** 

Upholstered strongly shaped outdoor collection



KA-OD-06



\*PRICE ON DEMAND

# INTERIOR



# Design concepts







kasaadbhuta.com





KA-P-01

# Drawing room



KA-P-03



KA-P-04

#### Island counter Kitchen area



KA-P-05

#### Work space



KA-P-06



KA-P-07

#### Master Bedroom



KA-P-08



KA-P-09

#### Living room



KA-P-10

147

## Living room



KA-P-11

#### **Bed room**



KA-P-12

144

## Study room



KA-P-13 KA-P-14

#### Den area



**KA-P-15** 

#### Living room



KA-P-16

### Types of bases















**KASA ADBHUTA** 





**KASA ADBHUTA** 

**KASA ADBHUTA**