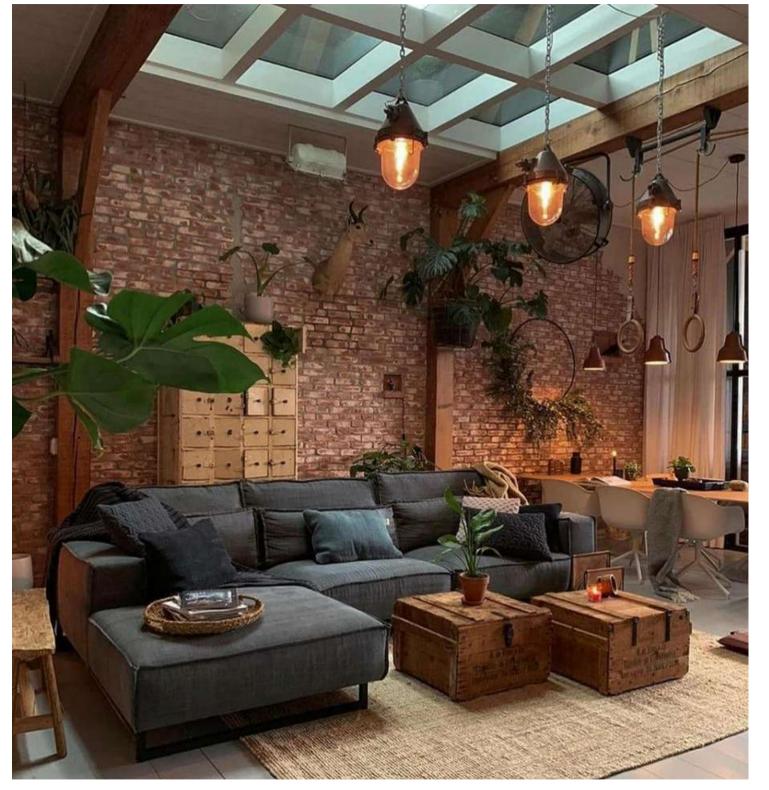

at includes cast iron sewing machine with wood attached top have intricate and decorating carvings perfect for a beautiful view change for any room.



**KA-AF-19** 

Antique sewing legs with live edge wooden top

#### **Chest of Drawers**





KA-AF-20

Canvased chest of drawers for a vintage fusion look



\*PRICE ON DEMAND

# OUTDOOR FURNITURE







KA-OD-01

The woven structure contrasts with the generously padded seats and backrest cushions upholstered entirely in elegant colours and earthy tones for a perfect outdoor.



KA-OD-03



**KA-OD-04** 

Adds a touch of softness to the outdoor that uplifts the enjoyable and leisure time



**KA-OD-05** 

Upholstered strongly shaped outdoor collection



KA-OD-06



\*PRICE ON DEMAND

# INTERIOR



# Design concepts







kasaadbhuta.com





KA-P-01

# Drawing room



KA-P-03



KA-P-04

#### Island counter Kitchen area



KA-P-05

#### Work space



KA-P-06



KA-P-07

#### Master Bedroom



KA-P-08



KA-P-09

#### Living room



KA-P-10

147

## Living room



KA-P-11

#### **Bed room**



KA-P-12

144

## Study room



KA-P-13 KA-P-14

#### Den area



**KA-P-15** 

#### Living room



KA-P-16

### Types of bases















**KASA ADBHUTA** 





**KASA ADBHUTA** 

**KASA ADBHUTA**