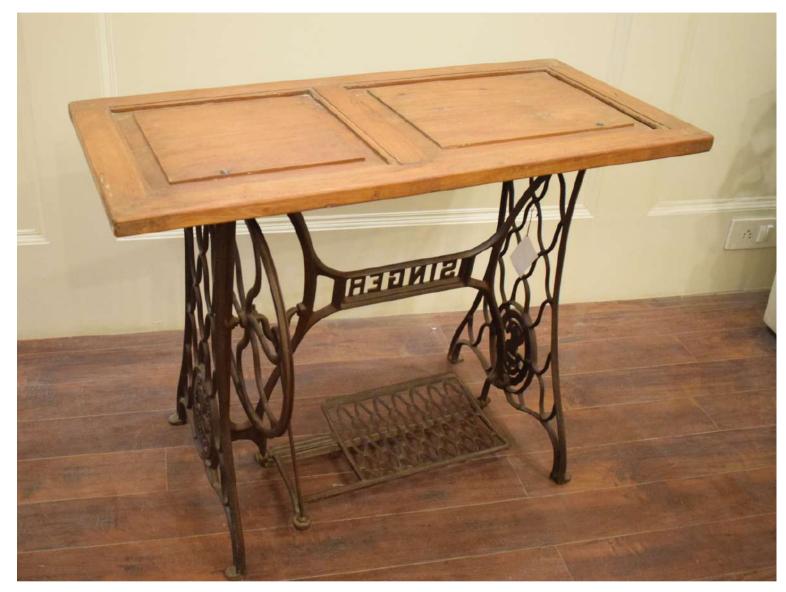

KA-AF-15

KA-AF-17

KA-AF-18

Converted sewing machine that includes cast iron sewing machine with wood attached top have intricate and decorating carvings perfect for a beautiful view change for any room.

**KA-AF-19** 

Antique sewing legs with live edge wooden top