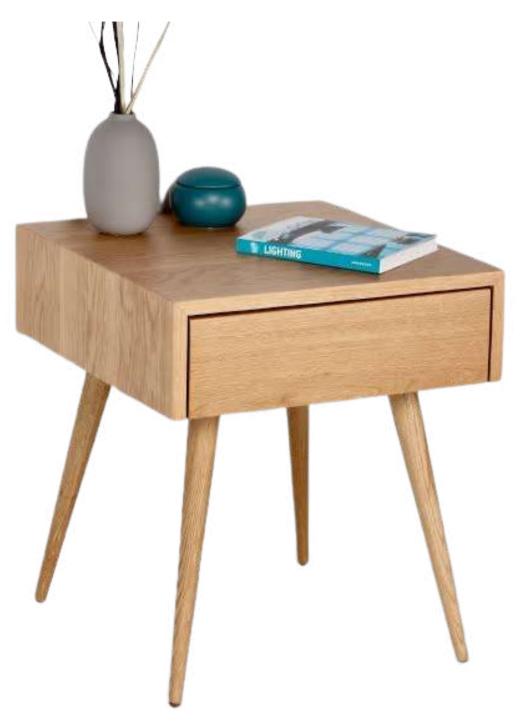

## BED SIDE TABLE

#### **Tapered Legs**

Minimal, sophisticated sharp design for a elegant room

KA-BST-02

**KA-BST-03**Geometric design with metal detail and metal legs.

KA-BST-04

Clean, minimal, matte finish with metal detail and tapered metallic legs