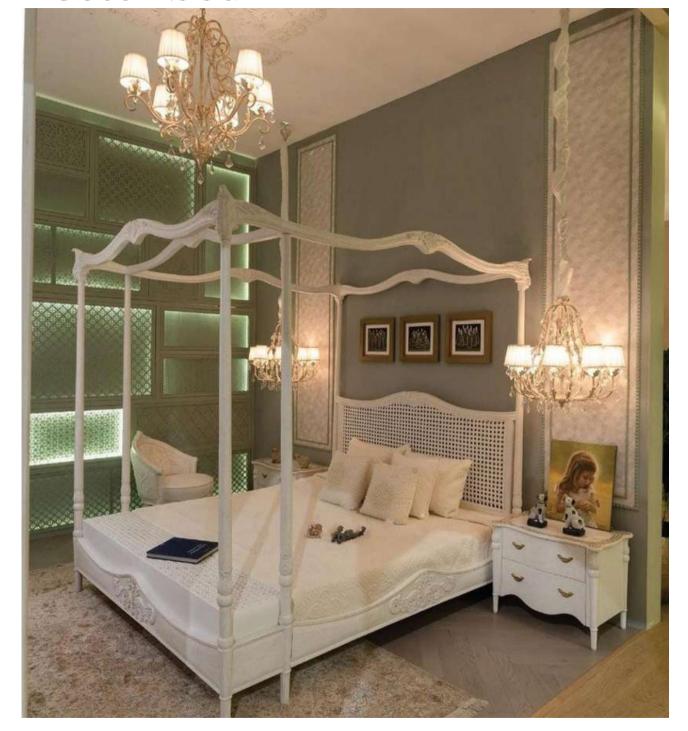

p is even more beautiful in person and will give the wow version to any space.

**KA-B-02** 



KA-B-03

#### **Fully Upholstered Bed**



**KA-B-04**Faux leather Upholstered Bed



KA-B-05

#### **Upholstered Bed**





**KA-B-06**These Upholstered beds are gorgeous, perfect for adding a touch of class to any bedroom





KA-B-08Luxury Upholstered filling giving an exquisite tailored finish look.

#### **Classic vintage**





KA-B-09

Convey the meaning of beauty to the visitors with this timelessness beauty with flower carvings and elaborately decorated classic beds.



KA-B-11

Louis XVI styled bed features beautiful carving and exceptional design painted and gilded framework with cane panels





KA-B-12

Two tone solid wood hand carved headboard platform canopy bed

#### Poster bed





KA-B-14

#### Wicker work bed





**KA-B-17** 

These elegant Louis XV Rattan Beds are from Louis XV era French furniture and beautifully handcrafted from solid wood with hand carved detail in Baroque style on head and foot board making it more glamourous and centre of attention in any bedroom.

#### Contemporary bed



KA-B-18



KA-B-19



\*PRICE ON DEMAND

# SOFA SOBENCIES



**KASA ADBHUTA** 



**KA-S-01** 

Perfect as a space saving inhancing sofa, its soft lines on its soft tactile velvet emphasize a striking and sensuous shape that "creates" spacious walking space



**KA-S-02** 

Celebrating modernity, elegance and timeless comfort, the duplex designed by us, the seating ensemble in the foreground uses the brand's pastel blue, Pigeon sofa that's paired with a Pelican centre