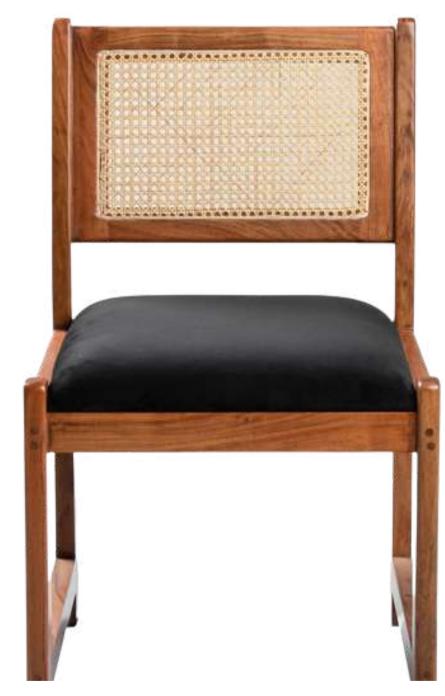

# DINIG CHAIRS

KA-DC-01

Minimal Handcrafted chair with wicker detail

KA-DC-02

KA-DC-03

Patina finish with unique hand rest

With tapered legs and a sleek form makes a comfortable addition to the dining room

Straight clean design adds a modest sophistication to any dining room

KA-DC-07

Seamless signature chairs

KA-DC-09

Minimal Handcrafted chair with wicker detail

Crossed upright design with tweed upholstery

Generously padded velvet seat with a curved backrest and chic cutout design creates the ultimate comfort