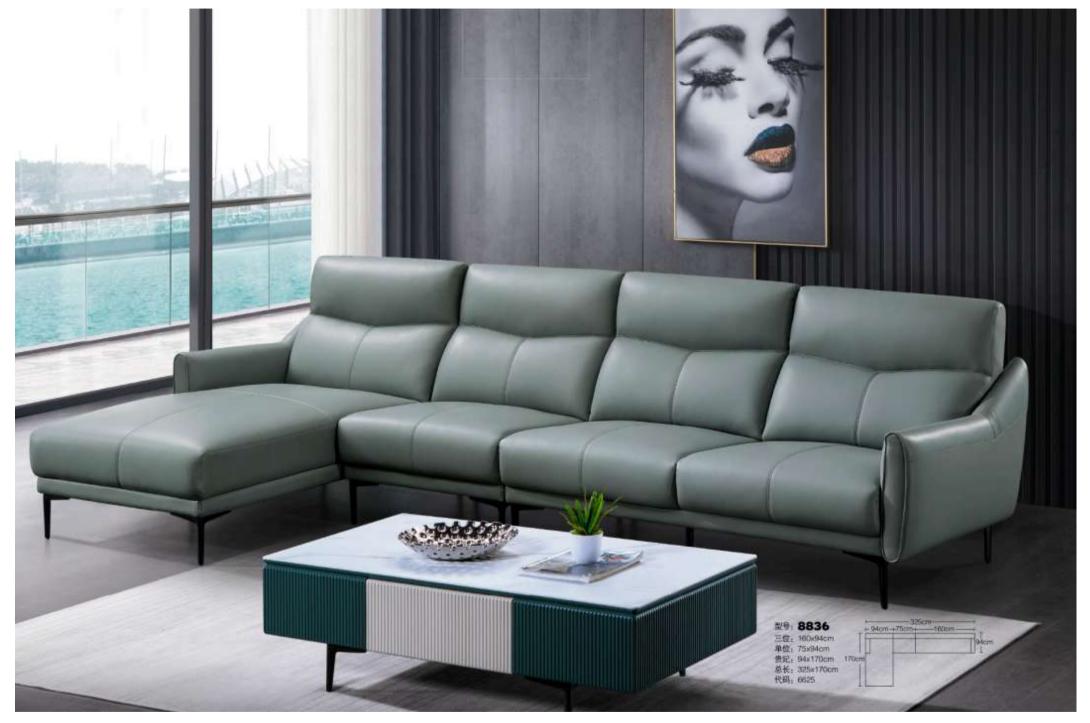

#### **L-Shaped Leather Sectional Couch**

**KA-S-14** 

#### Top-grain Leather, Corner Sectional Sofas

#### L Shape First Layer Leather Sofa

KA-S-15

KA-S-16

KA-S-21