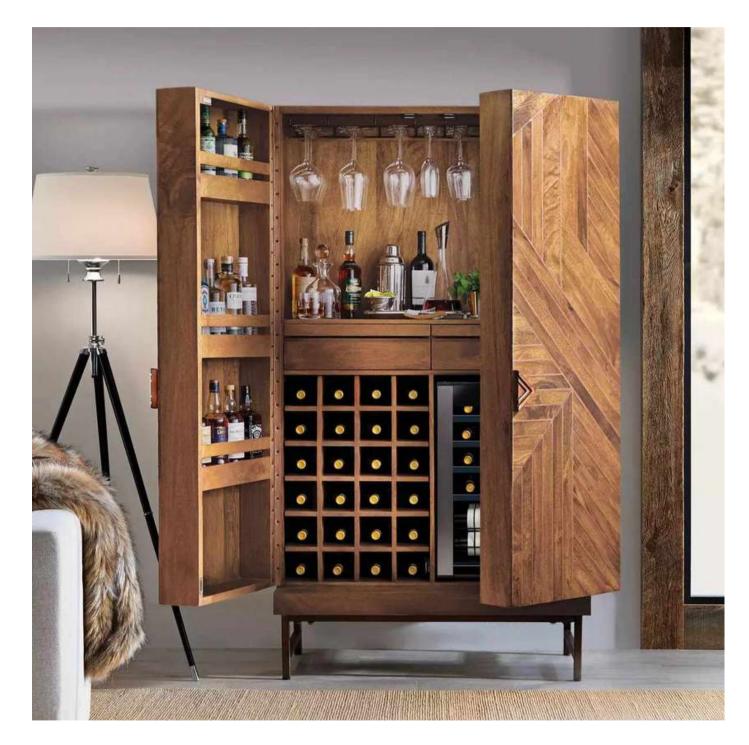

# BAR CABINET

#### **Modern contemporary**

KA-BC-12

KA-BC-13 KA-BC-14

Modern pioneer reclaimed wood Industrial Wine Cabinet.