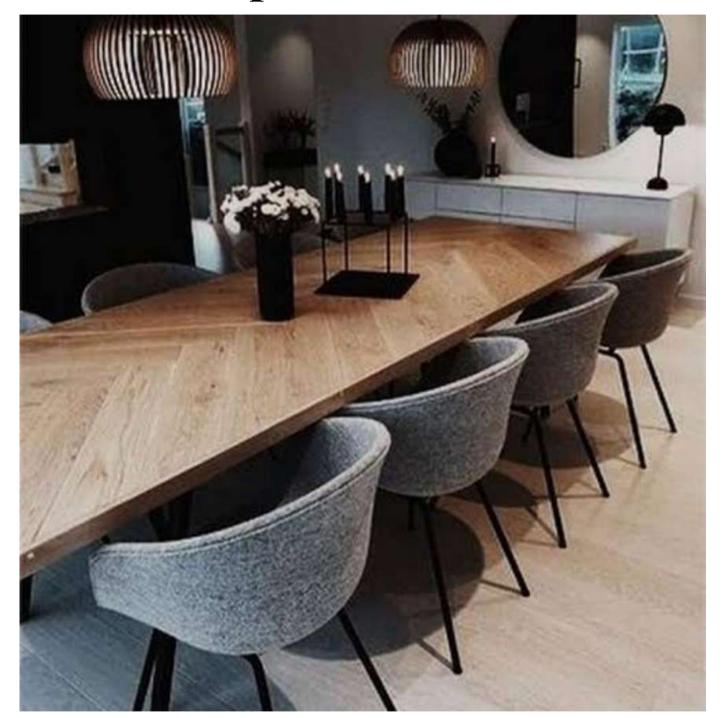

## DINING

KA-D-01

**KA-D-02** 

Glass top with solid wood finish, complimenting vintage fusion concept.

KA-D-03

Teak wood off-White stylish, contemporary-vintage fusion dining set.

#### INDUSTRIAL

**KA-D-04** 

KA-D-05

Industrial dining having live-edge finish with solid wood finish and metal legs.