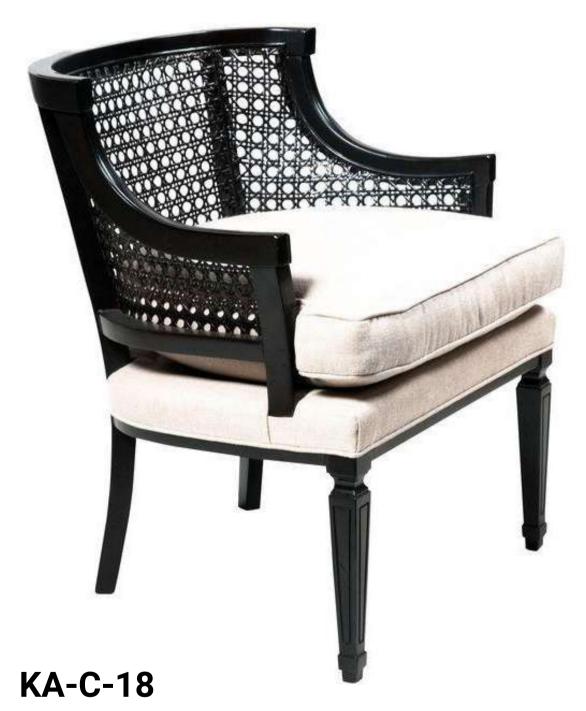

### Classic Open arm chair

KA-C-15

**KA-C-17** 

This is a beautiful pair of antique Swedish giltwood upholstered chairs

Versatile wicker chairs with contemporary appeal it can be easily transform between traditional and modern design schemes.