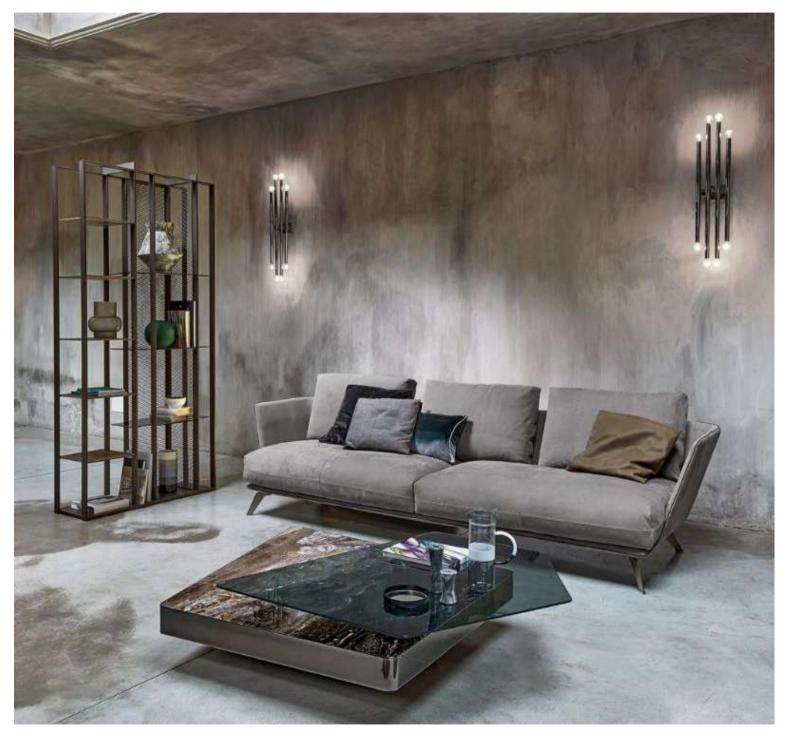

# SOFA SOBENCIES

**KASA ADBHUTA** 

**KA-S-01** 

Perfect as a space saving inhancing sofa, its soft lines on its soft tactile velvet emphasize a striking and sensuous shape that "creates" spacious walking space

**KA-S-02** 

Celebrating modernity, elegance and timeless comfort, the duplex designed by us, the seating ensemble in the foreground uses the brand's pastel blue, Pigeon sofa that's paired with a Pelican centre table.