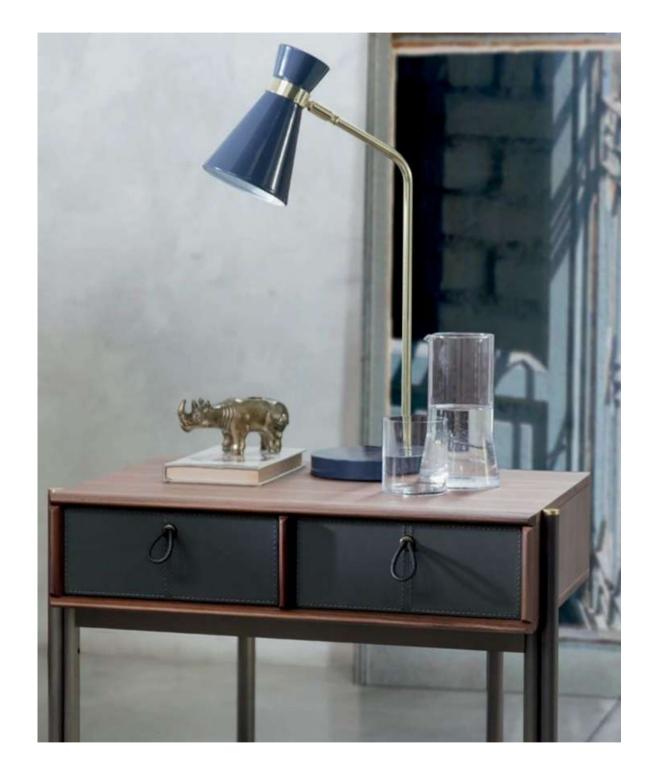

## BED SIDE TABLE

#### **Tapered Legs**

Minimal, sophisticated sharp design for a elegant room

KA-BST-02

**KA-BST-03**Geometric design with metal detail and metal legs.

KA-BST-04

Clean, minimal, matte finish with metal detail and tapered metallic legs