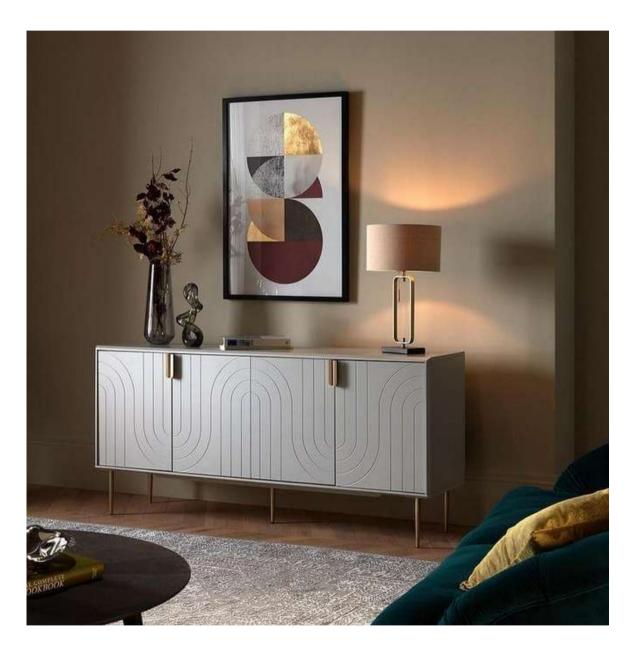

N DEMAND

## DINING





KA-D-01



**KA-D-02** 

Glass top with solid wood finish, complimenting vintage fusion concept.



KA-D-03

Teak wood off-White stylish, contemporary-vintage fusion dining set.

#### INDUSTRIAL



**KA-D-04** 



KA-D-05

Industrial dining having live-edge finish with solid wood finish and metal legs.

#### **Wooden top**



KA-D-06

#### **Stone top**



KA-D-07



Dining Table is what happens when authentic and modern design is implemented to transform a natural material. Handmade from 100% FLEGT certified sustainable teak, rustic elegance and architectural flair with unusually shaped legs.

#### Contemporary rectangular







KA-D-12Modern & stylish dining table having Stone top with wooden legs finish.

KA-D-13

#### **Modern-Contemporary**



**KA-DW-14** 



**KA-DW-15** 

#### Fish bone with metal legs





KA-DW-16



\*PRICE ON DEMAND

## BED SIDE TABLE



#### **Tapered Legs**



Minimal, sophisticated sharp design for a elegant room



KA-BST-02



**KA-BST-03**Geometric design with metal detail and metal legs.







KA-BST-04

Clean, minimal, matte finish with metal detail and tapered metallic legs





KA-BST-06 KA-BST-07

Romantic French Classical bedside table that is beautifully sculpted and softly bowed creating bold and effortless design



KA-BST-08

Minimal modern design with walnut finish



KA-BST-09

#### **Wood and Veneer**





KA-BST-10

KA-BST-11

Elegant and sophisticated bedside table characterised by a curved structure

#### **Traditional Accent Table**



KA-BST-12



KA-BST-13



#### \*PRICE ON DEMAND

# CENTRE TA