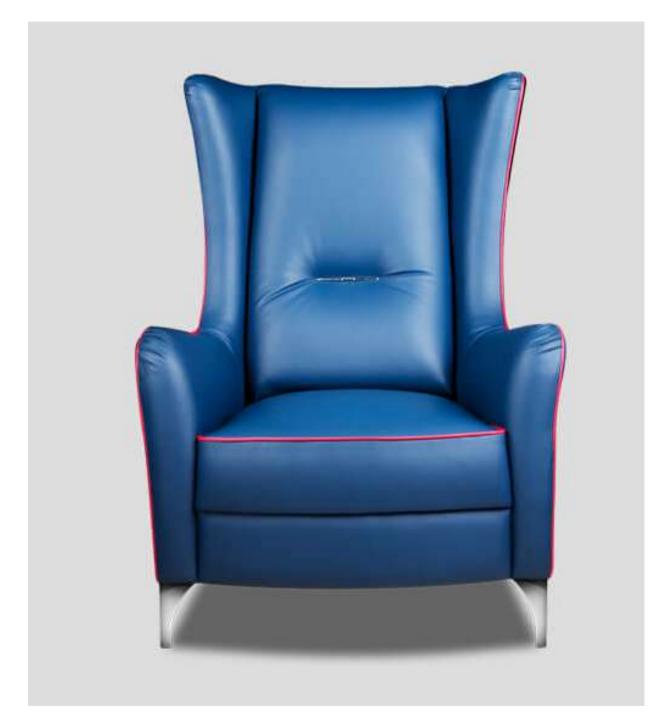

# ACCENT CHAIRS

- ARM CHIRS
- WITHOUT ARM CHAIRS
- BAR CHAIRS
- WING CHAIRS

**KASA ADBHUTA** 

#### **Accent Arm Chairs**

A snazzy accent chair can add a cozy and welcoming space to any room. Whether you want to lounge after a long day or just want some me time. Check our selection of accent chair to change your style game.