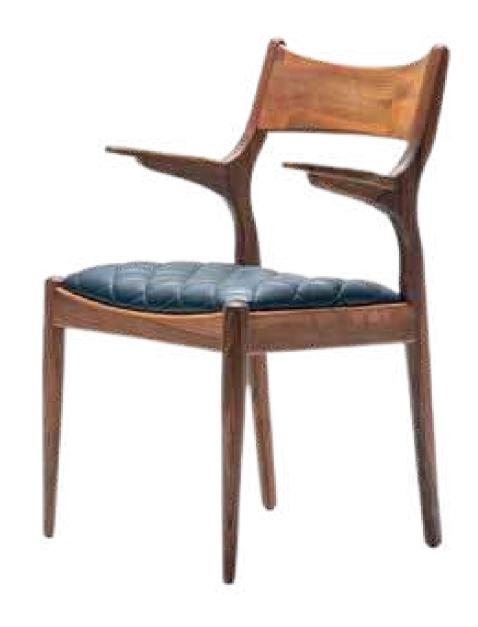

# DINIG CHAIRS

KA-DC-01

Minimal Handcrafted chair with wicker detail

KA-DC-02

KA-DC-03

Patina finish with unique hand rest

With tapered legs and a sleek form makes a comfortable addition to the dining room

Straight clean design adds a modest sophistication to any dining room

KA-DC-07

Seamless signature chairs

KA-DC-09

Minimal Handcrafted chair with wicker detail

Crossed upright design with tweed upholstery

Generously padded velvet seat with a curved backrest and chic cutout design creates the ultimate comfort