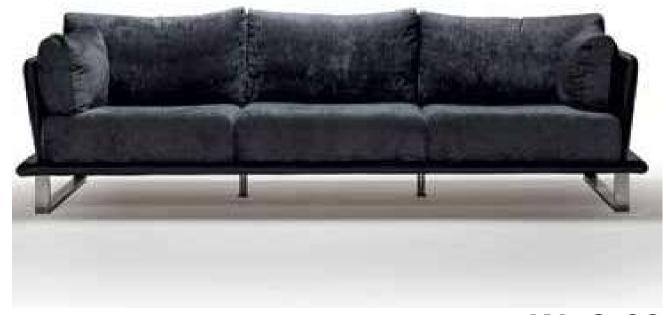

#### **Chesterfield Vintage Leather**

KA-S-06

**KA-S-08** 

These sofas have generous seating with soft, deep seat and comfortable support. Frame is built with solid wood or metal to the best perfection. The arm rest is carefully designed to provide the most stylish look with maximum comfort