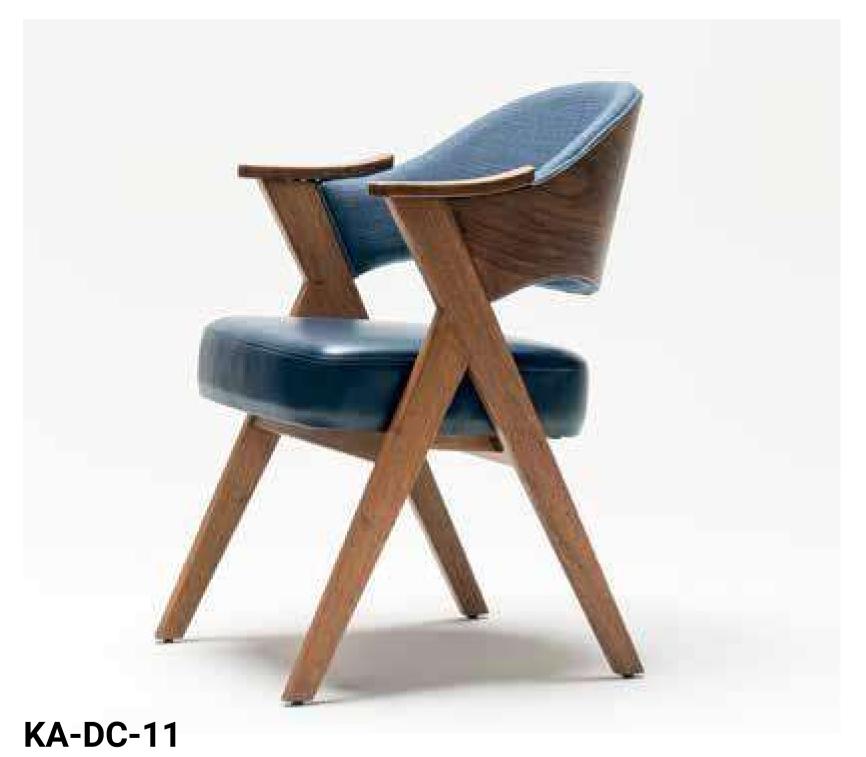

KA-DC-07

Seamless signature chairs

KA-DC-09

Minimal Handcrafted chair with wicker detail

Crossed upright design with tweed upholstery

Generously padded velvet seat with a curved backrest and chic cutout design creates the ultimate comfort