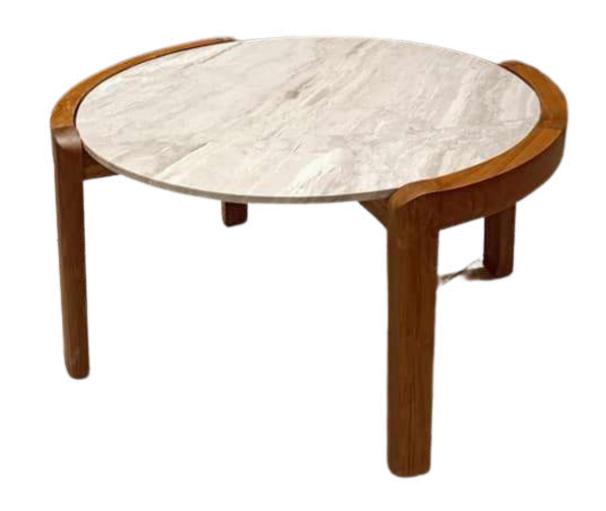

#### **Stone Top Centre Table**

KA-CT-01

KA-CT-02

KA-CT-03

Modern and sophisticated table characterised by a straight line structure.