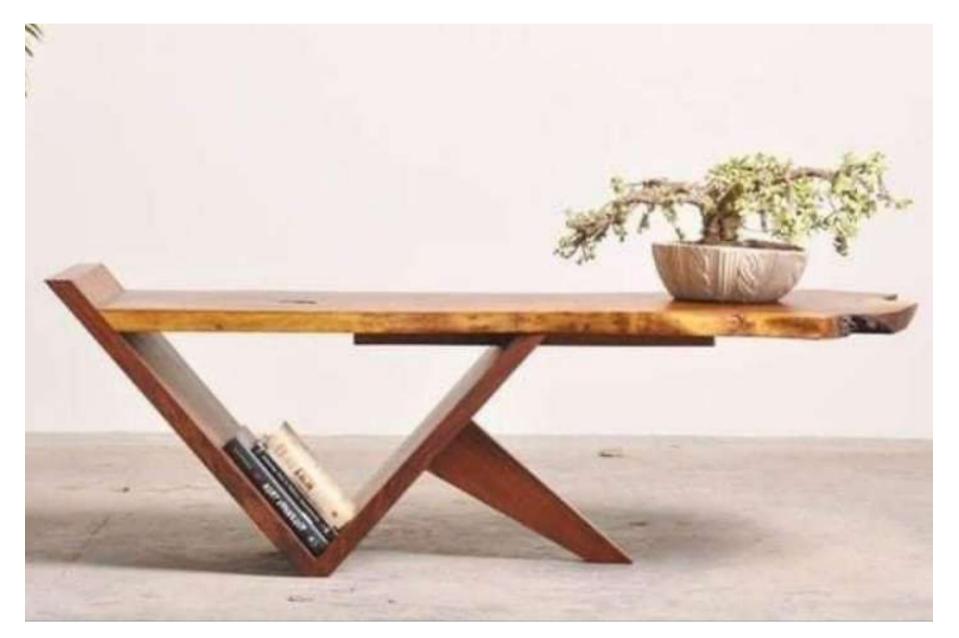

metric design with metal detail and metal legs.







KA-BST-04

Clean, minimal, matte finish with metal detail and tapered metallic legs





KA-BST-06 KA-BST-07

Romantic French Classical bedside table that is beautifully sculpted and softly bowed creating bold and effortless design



KA-BST-08

Minimal modern design with walnut finish



KA-BST-09

#### **Wood and Veneer**





KA-BST-10

KA-BST-11

Elegant and sophisticated bedside table characterised by a curved structure

#### **Traditional Accent Table**



KA-BST-12



KA-BST-13



#### \*PRICE ON DEMAND

# CENTRE TABLE



#### **Stone Top Centre Table**



KA-CT-01



KA-CT-02





KA-CT-03

Modern and sophisticated table characterised by a straight line structure.

### Live Edge







KA-CT-05 KA-CT-06 KA-CT-07

## Live Edge





KA-CT-08

#### Circluar







\*Set of two

KA-CT-11



KA-CT-12



**KA-CT-13** 



KA-CT-14
Intricated wooden cut out design with glass top

#### Vintage fusion dining





KA-CT-15



**KA-CT-17** 





#### \*PRICE ON DEMAND

# BAR CABINET



#### **Modern contemporary**



KA-BC-01



KA-BC-02

#### **Modern contemporary**







#### **Modern contemporary**



KA-BC-05



KA-BC-06





KA-BC-07





KA-BC-09

#### **Modern contemporary**





KA-BC-12





KA-BC-13 KA-BC-14

Modern pioneer reclaimed wood Industrial Wine Cabinet.

#### **Uncut Drinks cabinet**





**KA-BC-15** 

100

#### Metal finish & Multipurpose Cabinet



KA-BC-16



KA-BC-17



\*PRICE ON DEMAND

## STORAGE AND SHELVING

- SIDE BOARD
- CONSOLE
- WRITING TABLE
- BOOKSHELVES



**KASA ADBHUTA** 

#### Solidw