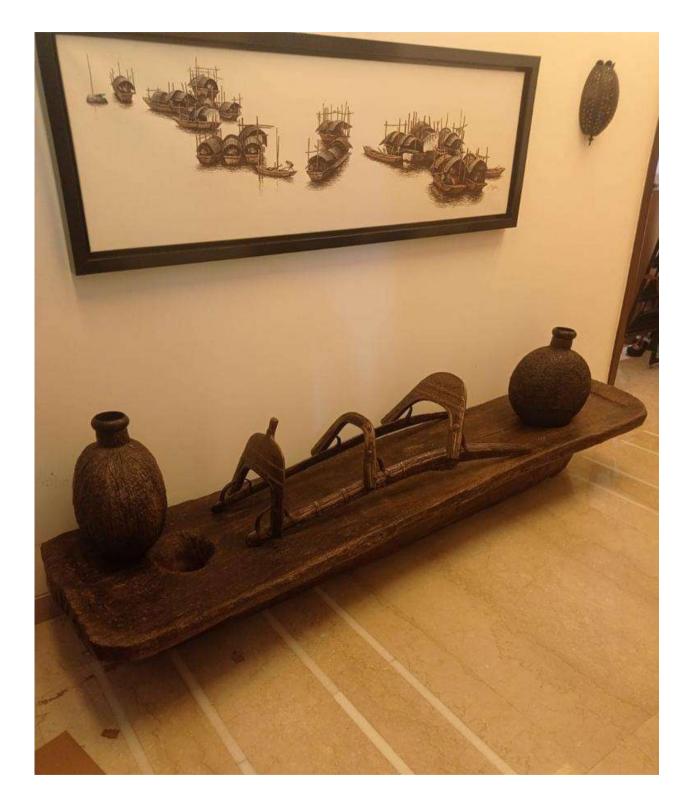

## ARTIFACTS

- SCULPTURE
- ANTIQUES
- ARTWORK
- HOME DECOR ACCESSORIES
- J H U L A

**KASA ADBHUTA** 

KA-AF-01

KA-AF-02

KA-OD-03

Beautifully hand carved statues, perfect for vintage homes

KA-AF-04

KA-AF-05

KA-AF-06

KA-AF-07

KA-AF-08

KA-AF-11

**KA-AF-12**Finely carved hoe for antique look

KA-AF-13

KA-AF-14

KA-AF-15

KA-AF-17

KA-AF-18

Converted sewing machine that includes cast iron sewing machine with wood attached top have intricate and decorating carvings perfect for a beautiful view change for any room.

**KA-AF-19** 

Antique sewing legs with live edge wooden top