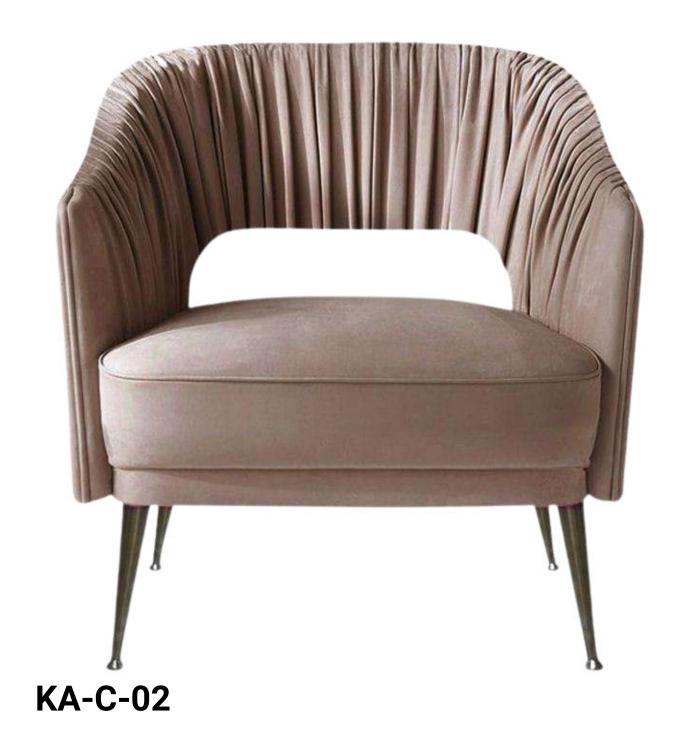

#### **Accent Arm Chairs**

A snazzy accent chair can add a cozy and welcoming space to any room. Whether you want to lounge after a long day or just want some me time. Check our selection of accent chair to change your style game.