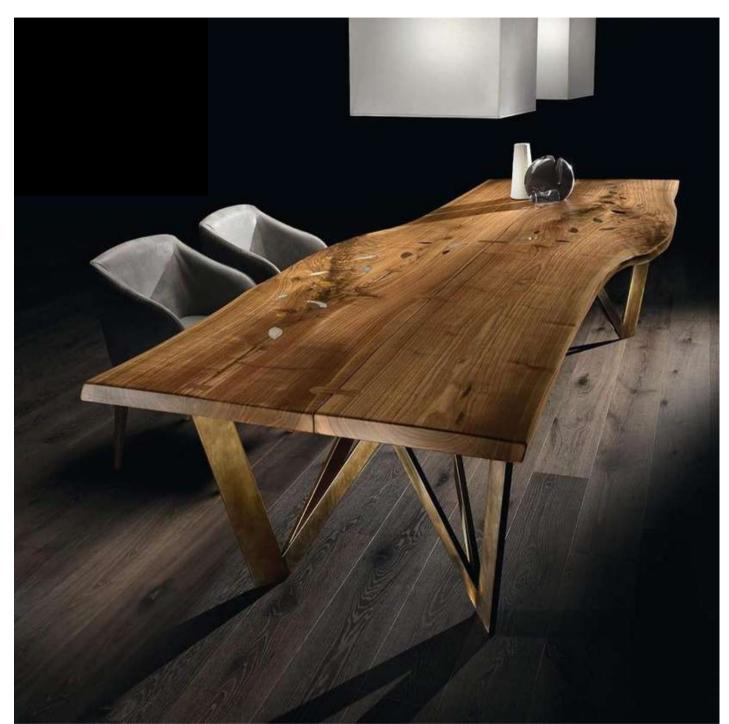

#### INDUSTRIAL

**KA-D-04** 

KA-D-05

Industrial dining having live-edge finish with solid wood finish and metal legs.

### Live Edge

KA-CT-05 KA-CT-06 KA-CT-07