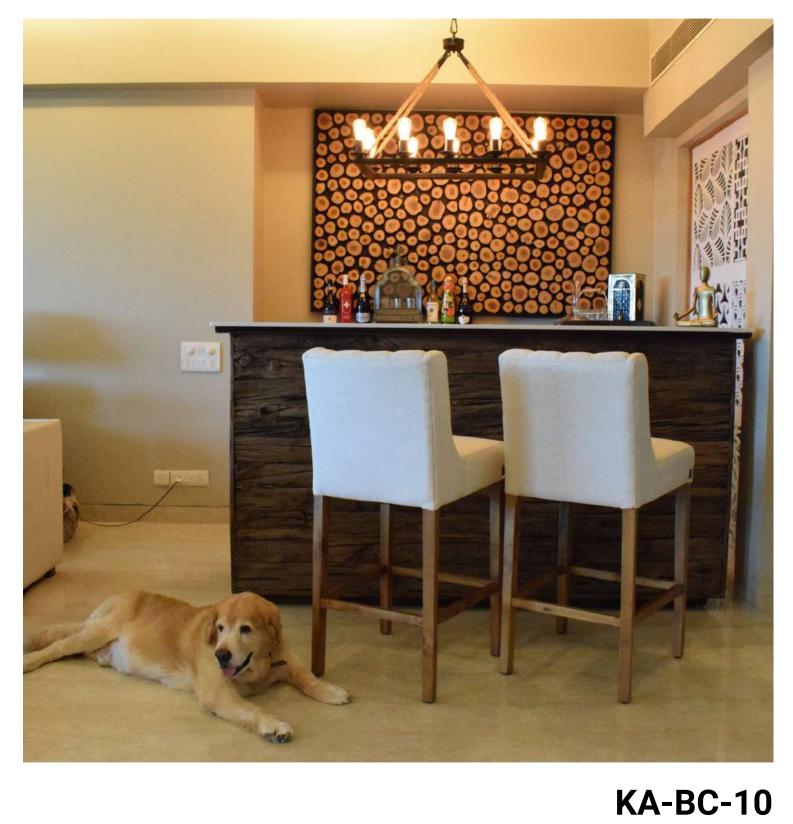

#### **Modern contemporary**

KA-BC-12

KA-BC-13 KA-BC-14

Modern pioneer reclaimed wood Industrial Wine Cabinet.