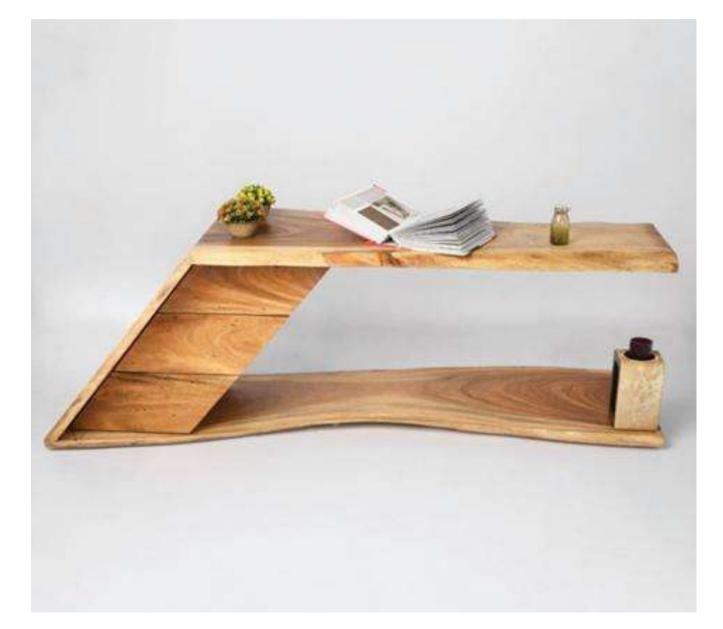

tric design with metal detail and metal legs.







KA-BST-04

Clean, minimal, matte finish with metal detail and tapered metallic legs





KA-BST-06 KA-BST-07

Romantic French Classical bedside table that is beautifully sculpted and softly bowed creating bold and effortless design



KA-BST-08

Minimal modern design with walnut finish



KA-BST-09

#### **Wood and Veneer**





KA-BST-10

KA-BST-11

Elegant and sophisticated bedside table characterised by a curved structure

#### **Traditional Accent Table**



KA-BST-12



KA-BST-13



#### \*PRICE ON DEMAND

# CENTRE TABLE



#### **Stone Top Centre Table**



KA-CT-01



KA-CT-02





KA-CT-03

Modern and sophisticated table characterised by a straight line structure.

### Live Edge







KA-CT-05 KA-CT-06 KA-CT-07

## Live Edge





KA-CT-08

#### Circluar







\*Set of two

KA-CT-11



KA-CT-12



**KA-CT-13** 



KA-CT-14
Intricated wooden cut out design with glass top

#### Vintage fusion dining





KA-CT-15



**KA-CT-17** 





#### \*PRICE ON DEMAND

# BAR CABINET



#### **Modern contemporary**



KA-BC-01



KA-BC-02

#### **Modern contemporary**







#### **Modern contemporary**



KA-BC-05



KA-BC-06





KA-BC-07





KA-BC-09

#### **Modern contemporary**





KA-BC-12





KA-BC-13 KA-BC-14

Modern pioneer reclaimed wood Industrial Wine Cabinet.

#### **Uncut Drinks cabinet**





**KA-BC-15** 

100

#### Metal finish & Multipurpose Cabinet



KA-BC-16



KA-BC-17



\*PRICE ON DEMAND

## STORAGE AND SHELVING

- SIDE BOARD
- CONSOLE
- WRITING TABLE
- BOOKSHELVES



**KASA ADBHUTA** 

#### Solidwoo