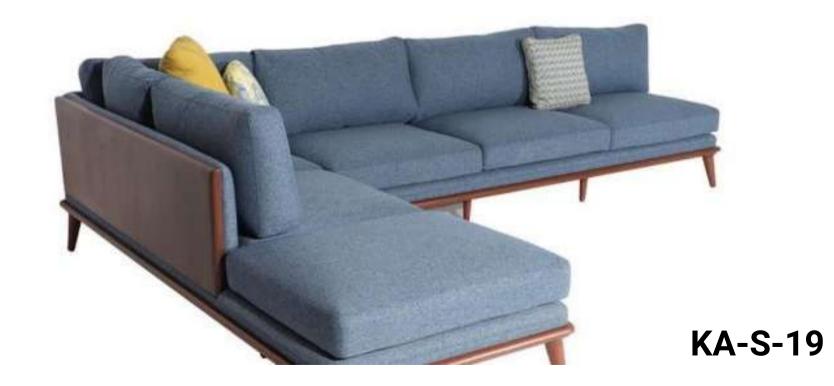

ur home to the next level





KA-S-04



KA-S-05

#### **Chesterfield Vintage Leather**



KA-S-06







**KA-S-08** 

These sofas have generous seating with soft, deep seat and comfortable support. Frame is built with solid wood or metal to the best perfection. The arm rest is carefully designed to provide the most stylish look with maximum comfort

#### Classical Maharaja high head Sofa



KA-S-09

#### Metal finish Sofa



KA-S-10

#### Chesterfield sofa







**KA-S-12** 





KA-S-13

A meticulous fusion of traditional and forward thinking sophistication piece that feels both refreshing and eternally elegant.

#### **L-Shaped Leather Sectional Couch**





**KA-S-14** 

#### Top-grain Leather, Corner Sectional Sofas

#### L Shape First Layer Leather Sofa





KA-S-15

KA-S-16











KA-S-21

#### Vintage Mid - Century Wicker Sofa









KA-S-24



\*PRICE ON DEMAND

# ACCENT CHAIRS

- ARM CHIRS
- WITHOUT ARM CHAIRS
- BAR CHAIRS
- WING CHAIRS



**KASA ADBHUTA** 

#### **Accent Arm Chairs**



A snazzy accent chair can add a cozy and welcoming space to any room. Whether you want to lounge after a long day or just want some me time. Check our selection of accent chair to change your style game.





KA-C-03

Modern Creative design metal velvet leisure sofa chair with backrest





KA-C-04

The Drop armchair is distinguished by graceful lines and restrained proportions, suited to furnishing homes and hospitality spaces with style and elegance. The enveloping seat back is generously padded, offering especially comfortable support.



KA-C-06



KA-C-07



Exposed