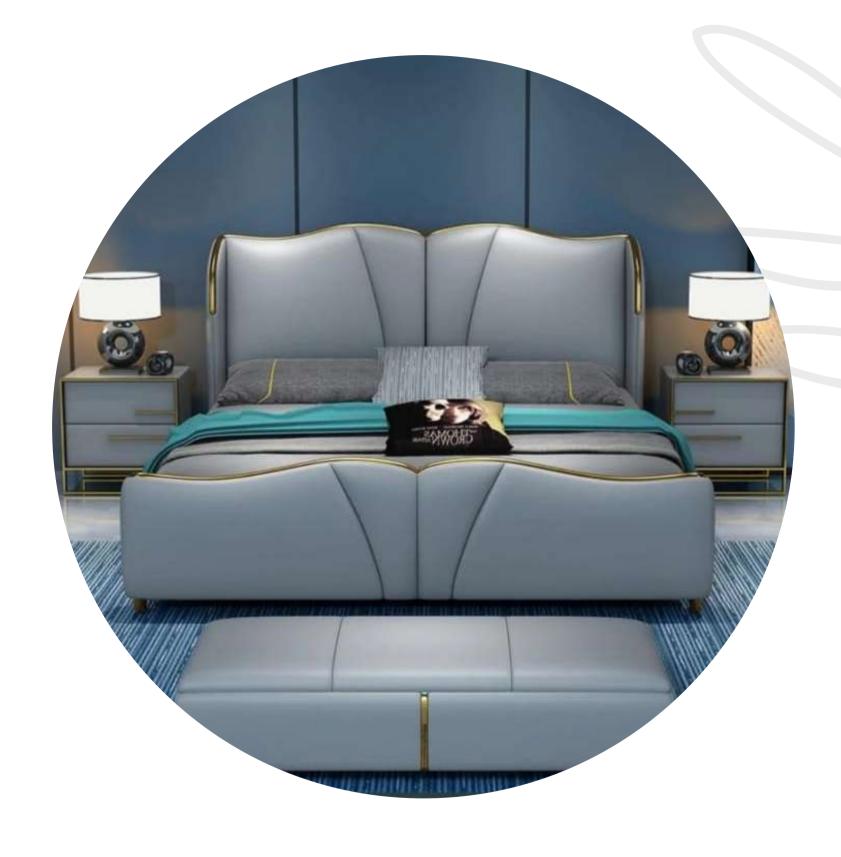

# BEDS

KA-B-01

Fully Upholstered quilted headboard beautifully styled in rich royal blue

This beautiful chandelier is definitely one of our of our most favorites. This tear drop is even more beautiful in person and will give the wow version to any space.