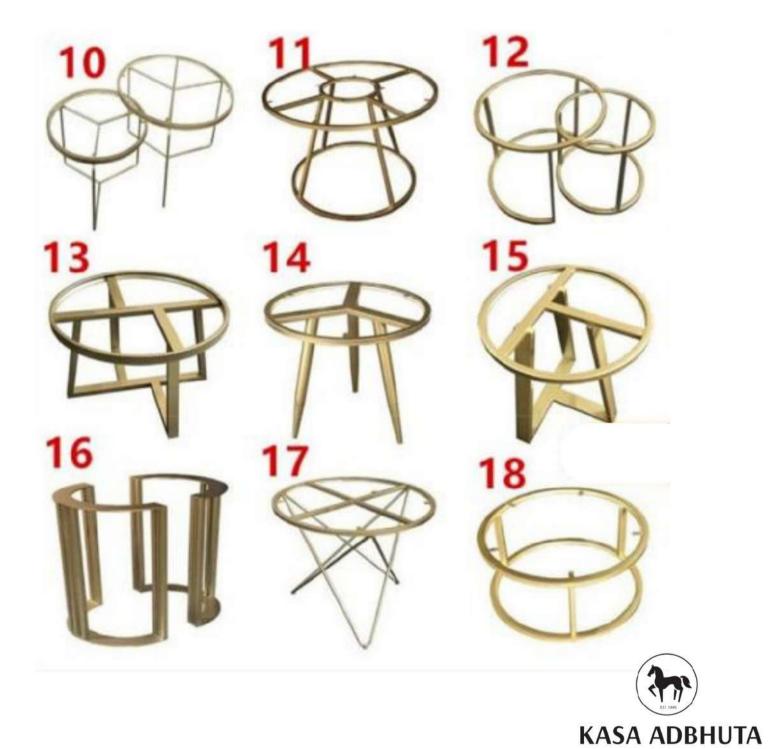

rasts with the generously padded seats and backrest cushions upholstered entirely in elegant colours and earthy tones for a perfect outdoor.



KA-OD-03



**KA-OD-04** 

Adds a touch of softness to the outdoor that uplifts the enjoyable and leisure time



**KA-OD-05** 

Upholstered strongly shaped outdoor collection



KA-OD-06



\*PRICE ON DEMAND

# INTERIOR



# Design concepts







kasaadbhuta.com





KA-P-01

# Drawing room



KA-P-03



KA-P-04

#### Island counter Kitchen area



KA-P-05

#### Work space



KA-P-06



KA-P-07

#### Master Bedroom



KA-P-08



KA-P-09

#### Living room



KA-P-10

147

## Living room



KA-P-11

#### **Bed room**



KA-P-12

144

## Study room



KA-P-13 KA-P-14

#### Den area



**KA-P-15** 

#### Living room



KA-P-16

### Types of bases















**KASA ADBHUTA** 





**KASA ADBHUTA** 

**KASA ADBHUTA**