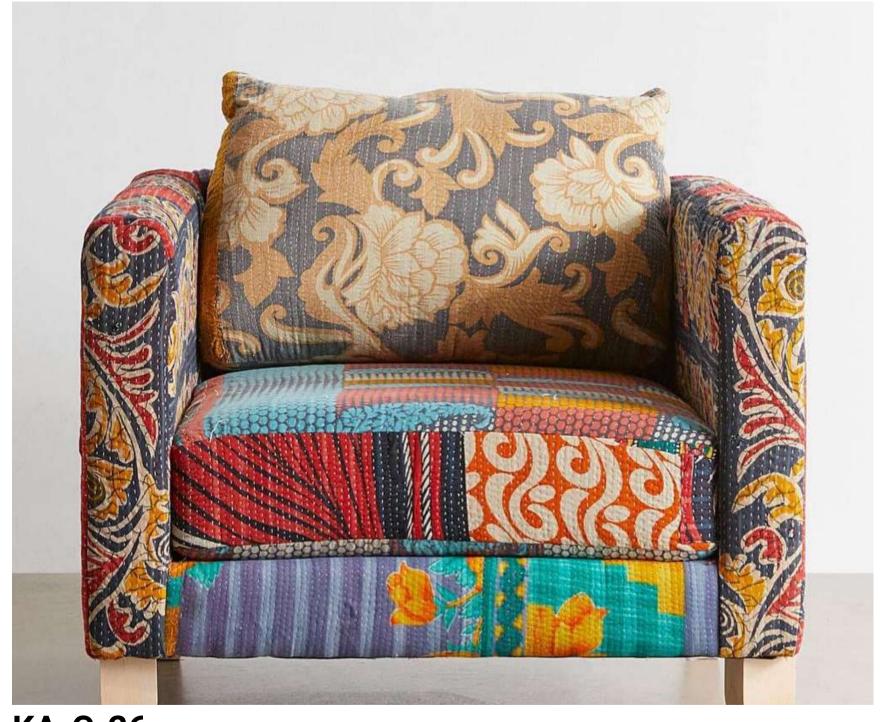

# ACCENT CHAIRS

- ARM CHIRS
- WITHOUT ARM CHAIRS
- BAR CHAIRS
- WING CHAIRS

**KASA ADBHUTA** 

#### **Accent Arm Chairs**

A snazzy accent chair can add a cozy and welcoming space to any room. Whether you want to lounge after a long day or just want some me time. Check our selection of accent chair to change your style game.