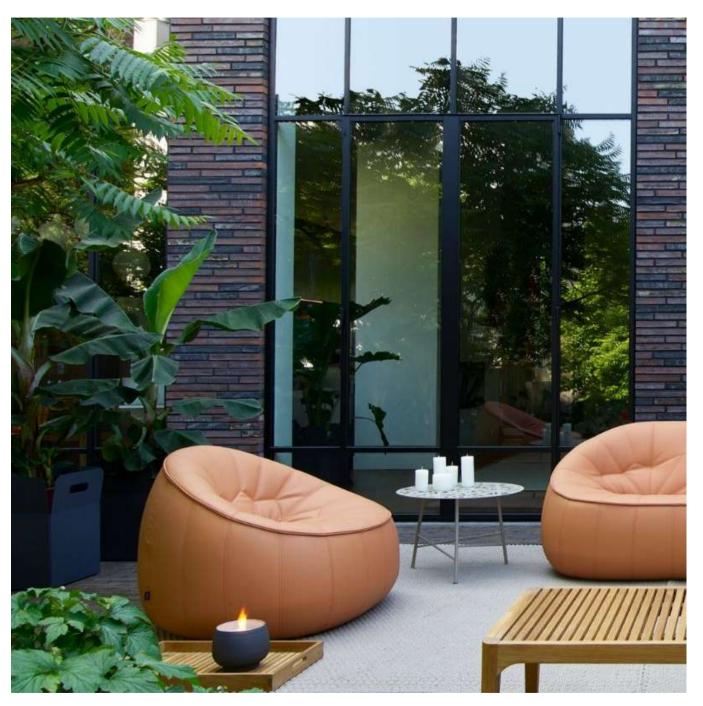

# OUTDOOR FURNITURE

KA-OD-01

The woven structure contrasts with the generously padded seats and backrest cushions upholstered entirely in elegant colours and earthy tones for a perfect outdoor.

KA-OD-03

**KA-OD-04** 

Adds a touch of softness to the outdoor that uplifts the enjoyable and leisure time

**KA-OD-05** 

Upholstered strongly shaped outdoor collection

KA-OD-06

\*PRICE ON DEMAND