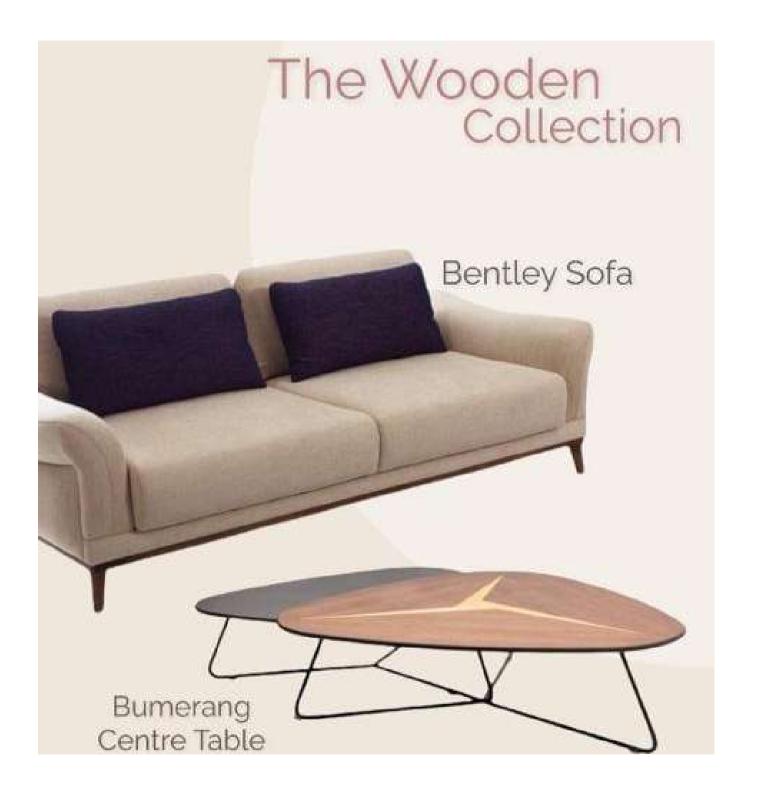

# CENTRE TABLE

#### **Stone Top Centre Table**

KA-CT-01

KA-CT-02

KA-CT-03

Modern and sophisticated table characterised by a straight line structure.