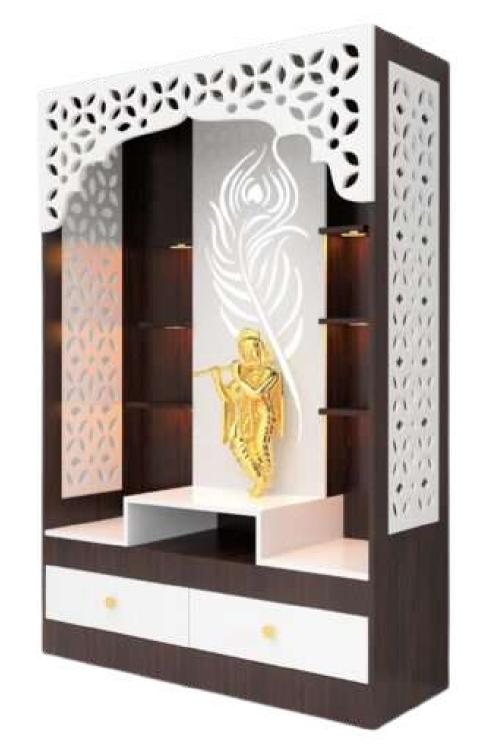

# TEMPLE

**KASA ADBHUTA** 

This is our premium collection in medium size closed models. This style is a good choice for clients who want privacy and place the pooja mandir in an open room/area like hallways, loft, study room, sunroom, etc