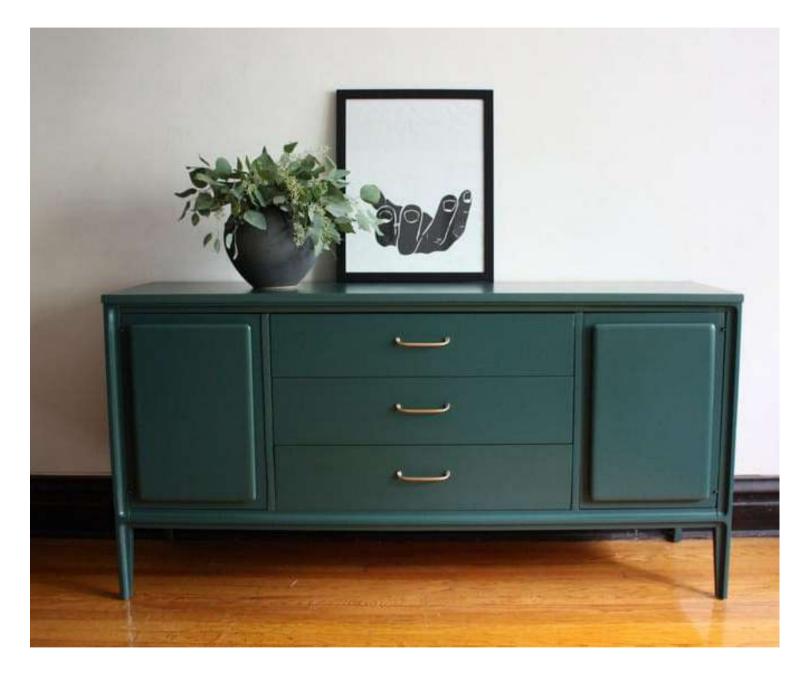

## STORAGE AND SHELVING

- SIDE BOARD
- CONSOLE
- WRITING TABLE
- BOOKSHELVES

**KASA ADBHUTA** 

#### Solidwood

**KA-SS-02** 

**KA-SS-01** 

**KA-SS-03** 