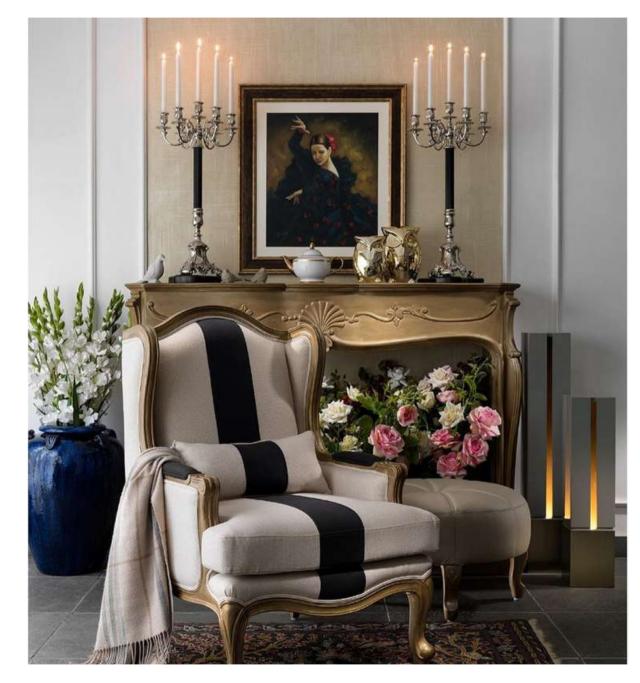

### Classic Open arm chair

KA-C-15

**KA-C-17** 

This is a beautiful pair of antique Swedish giltwood upholstered chairs

Versatile wicker chairs with contemporary appeal it can be easily transform between traditional and modern design schemes.