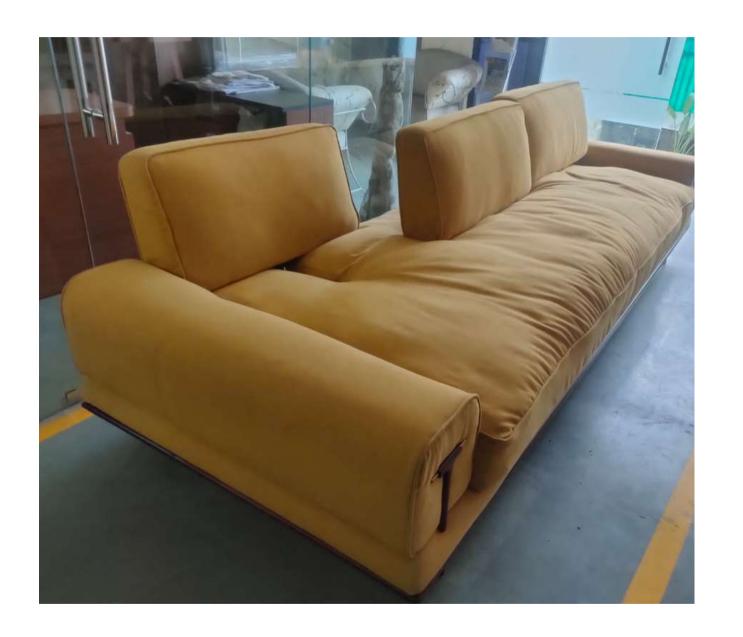

# SOFA SOBENCIES

**KASA ADBHUTA** 

**KA-S-01** 

Perfect as a space saving inhancing sofa, its soft lines on its soft tactile velvet emphasize a striking and sensuous shape that "creates" spacious walking space