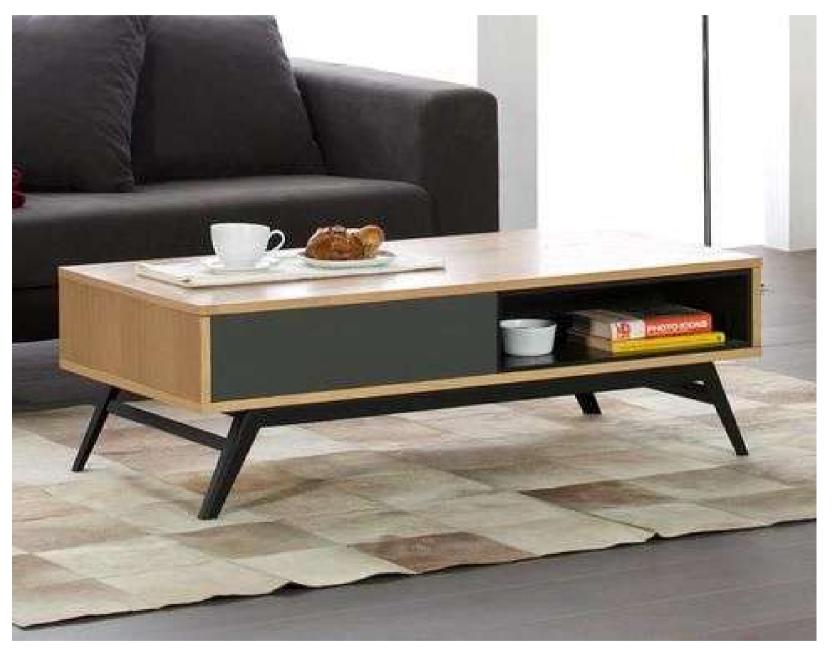

\*PRICE ON DEMAND

## BED SIDE TABLE



#### **Tapered Legs**



Minimal, sophisticated sharp design for a elegant room



KA-BST-02



**KA-BST-03**Geometric design with metal detail and metal legs.







KA-BST-04

Clean, minimal, matte finish with metal detail and tapered metallic legs





KA-BST-06 KA-BST-07

Romantic French Classical bedside table that is beautifully sculpted and softly bowed creating bold and effortless design



KA-BST-08

Minimal modern design with walnut finish



KA-BST-09

#### **Wood and Veneer**





KA-BST-10

KA-BST-11

Elegant and sophisticated bedside table characterised by a curved structure

#### **Traditional Accent Table**



KA-BST-12



KA-BST-13



#### \*PRICE ON DEMAND

# CENTRE TABLE



#### **Stone Top Centre Table**



KA-CT-01



KA-CT-02





KA-CT-03

Modern and sophisticated table characterised by a straight line structure.

### Live Edge







KA-CT-05 KA-CT-06 KA-CT-07

## Live Edge





KA-CT-08

#### Circluar







\*Set of two

KA-CT-11



KA-CT-12



**KA-CT-13** 



KA-CT-14
Intricated wooden cut out design with glass top

#### Vintage fusion dining





KA-CT-15



**KA-CT-17** 





#### \*PRICE ON DEMAND

# BAR CABINET



#### **Modern contemporary**



KA-BC-01



KA-BC-02

#### **Modern contemporary**







#### **Modern contemporary**



KA-BC-05



KA-BC-06





KA-BC-07





KA-BC-09

#### **Modern contemporary**





KA-BC-12





KA-BC-13 KA-BC-14

Modern pioneer reclaimed wood Industrial Wine Cabinet.

#### **Uncut Drinks cabinet**





**KA-BC-15** 

100

#### Metal finish & Multipurpose Cabinet



K