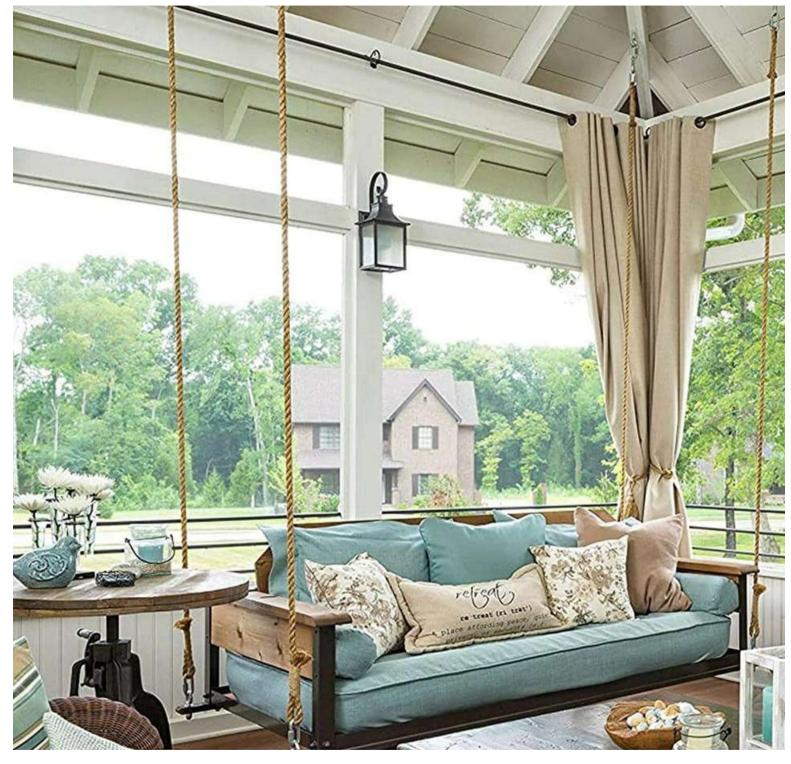

# OUTDOOR FURNITURE

KA-OD-01

The woven structure contrasts with the generously padded seats and backrest cushions upholstered entirely in elegant colours and earthy tones for a perfect outdoor.

KA-OD-03

**KA-OD-04** 

Adds a touch of softness to the outdoor that uplifts the enjoyable and leisure time

**KA-OD-05** 

Upholstered strongly shaped outdoor collection

KA-OD-06

\*PRICE ON DEMAND