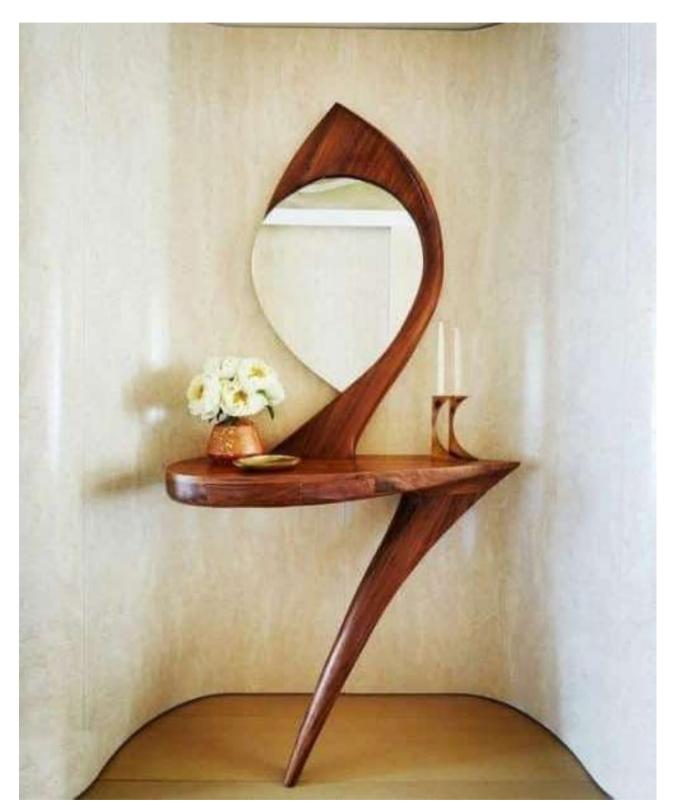

#### **Contemporary-vintage**

**KA-SS-12** 

KA-SS-13 KA-SS-14

Console which is blended effortlessly into traditional or contemporary home having stone top, with soild walnut wood.

100

KA-SS-15

**KA-SS-17** 