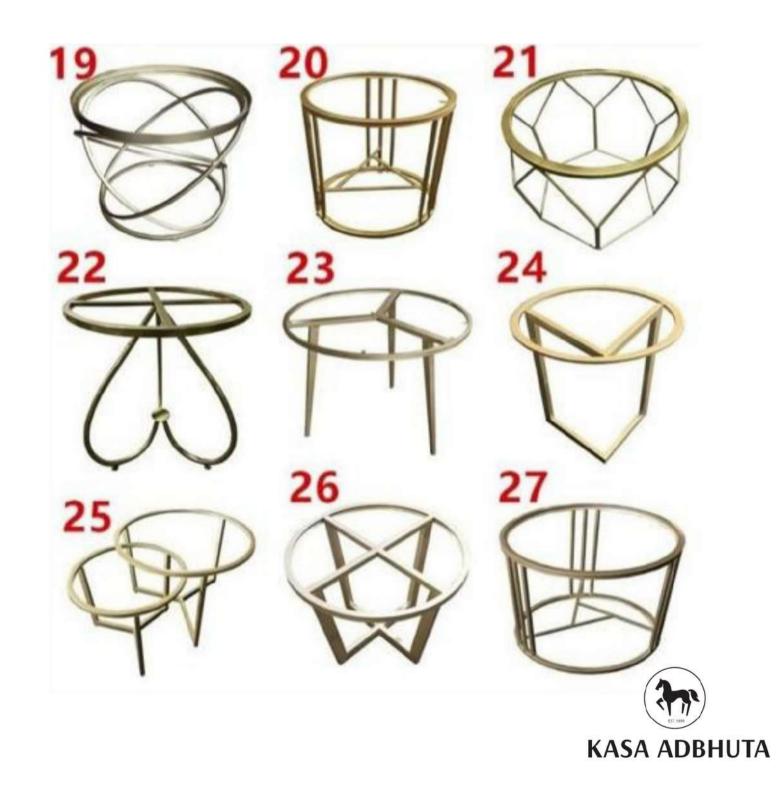

sts with the generously padded seats and backrest cushions upholstered entirely in elegant colours and earthy tones for a perfect outdoor.



KA-OD-03



**KA-OD-04** 

Adds a touch of softness to the outdoor that uplifts the enjoyable and leisure time



**KA-OD-05** 

Upholstered strongly shaped outdoor collection



KA-OD-06



\*PRICE ON DEMAND

# INTERIOR



# Design concepts







kasaadbhuta.com





KA-P-01

# Drawing room



KA-P-03



KA-P-04

#### Island counter Kitchen area



KA-P-05

#### Work space



KA-P-06



KA-P-07

#### Master Bedroom



KA-P-08



KA-P-09

#### Living room



KA-P-10

147

## Living room



KA-P-11

#### **Bed room**



KA-P-12

144

## Study room



KA-P-13 KA-P-14

#### Den area



**KA-P-15** 

#### Living room



KA-P-16

### Types of bases















**KASA ADBHUTA** 





**KASA ADBHUTA** 

**KASA ADBHUTA**