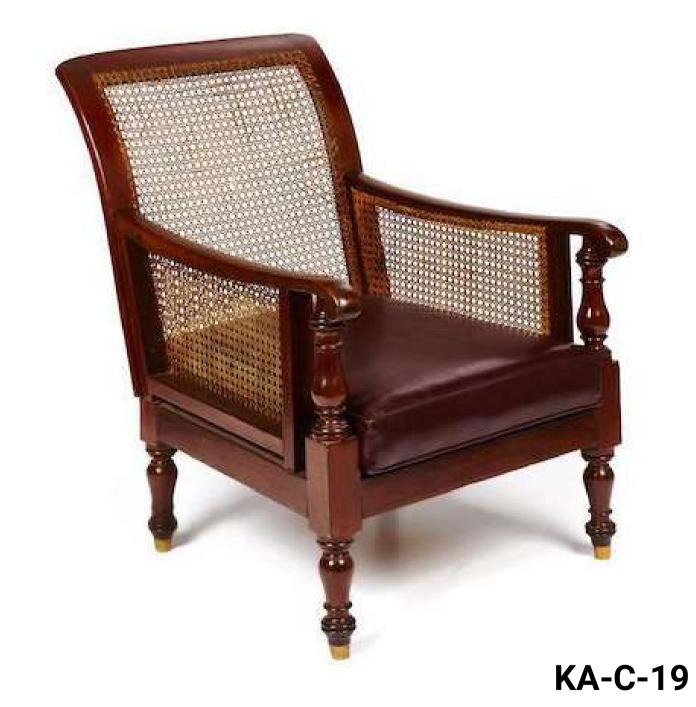

### Classic Open arm chair

KA-C-15

**KA-C-17** 

This is a beautiful pair of antique Swedish giltwood upholstered chairs

Versatile wicker chairs with contemporary appeal it can be easily transform between traditional and modern design schemes.