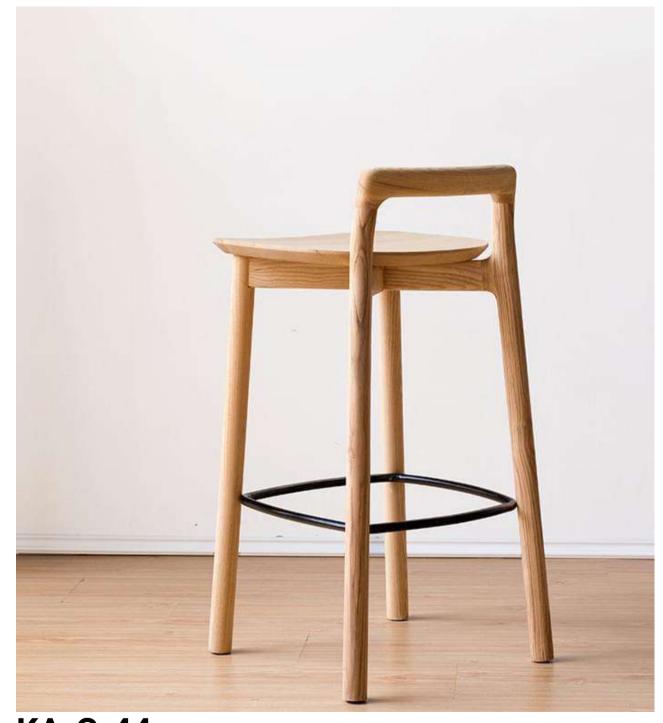

### Classic vintage

KA-C-40

KA-C-41

Set of two contemporary style curved backrest bar chairs.

KA-C-42

**KA-C-43**Quirky Hand painted canvas armless chair

KA-C-45