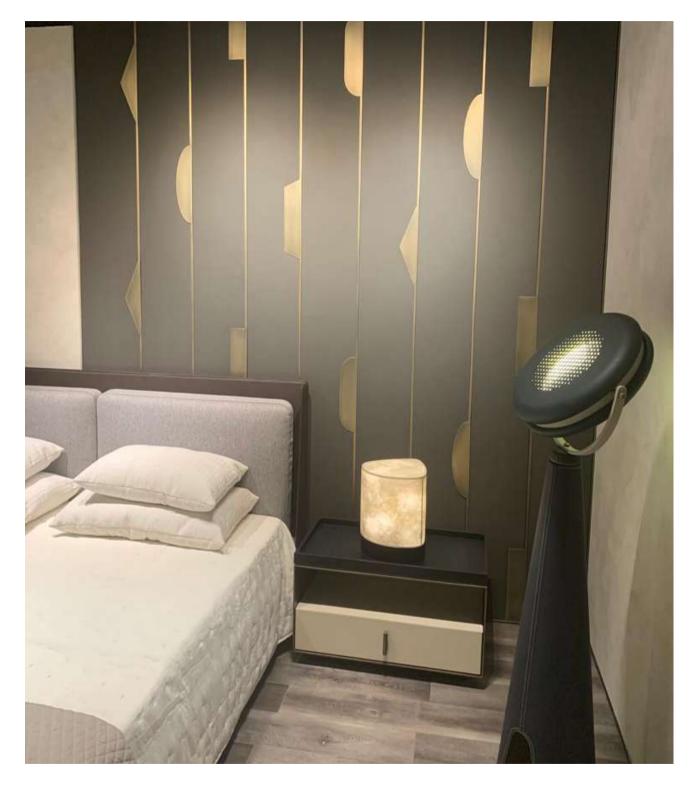

eer Finsh



**KA-SS-22** 

#### **Solidwood Walnut**



**KA-SS-23** 



\*PRICE ON DEMAND

# TEMPLE



**KASA ADBHUTA** 





This is our premium collection in medium size closed models. This style is a good choice for clients who want privacy and place the pooja mandir in an open room/area like hallways, loft, study room, sunroom, etc





KA-T-03

Beautiful White and Brown polished wall mount Acrylic temple, for your home.



#### \*PRICE ON DEMAND

## ARTIFACTS

- SCULPTURE
- ANTIQUES
- ARTWORK
- HOME DECOR ACCESSORIES
- J H U L A



**KASA ADBHUTA** 



KA-AF-01



KA-AF-02



KA-OD-03

Beautifully hand carved statues, perfect for vintage homes



KA-AF-04



KA-AF-05



KA-AF-06



KA-AF-07





KA-AF-08







KA-AF-11



**KA-AF-12**Finely carved hoe for antique look



KA-AF-13



KA-AF-14



KA-AF-15







KA-AF-17



KA-AF-18

Converted sewing machine that includes cast iron sewing machine with wood attached top have intricate and decorating carvings perfect for a beautiful view change for any room.



**KA-AF-19** 

Antique sewing legs with live edge wooden top

#### **Chest of Drawers**





KA-AF-20

Canvased chest of drawers for a vintage fusion look



\*PRICE ON DEMAND

# OUTDOOR FURNITURE







KA-OD-01

The woven structure contrasts with the generously padded seats and backrest cushions upholstered entirely in elegant colours and earthy tones for a perfect outdoor.



KA-OD-03



**KA-OD-04** 

Adds a touch of softness to the outdoor that uplifts the enjoyable and leisure time



**KA-OD-05** 

Upholstered strongly shaped outdoor collection



KA-OD-06