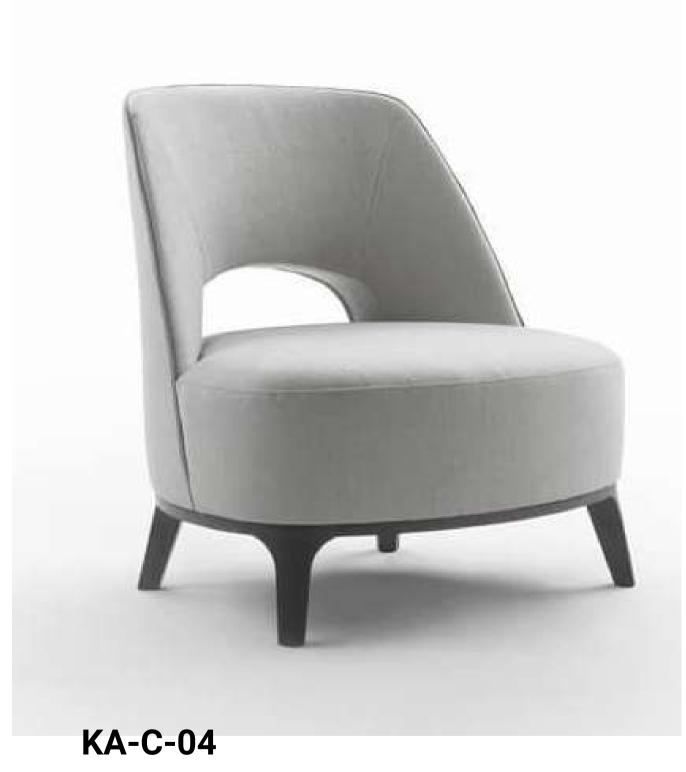

KA-C-03

Modern Creative design metal velvet leisure sofa chair with backrest

KA-C-04

The Drop armchair is distinguished by graceful lines and restrained proportions, suited to furnishing homes and hospitality spaces with style and elegance. The enveloping seat back is generously padded, offering especially comfortable support.