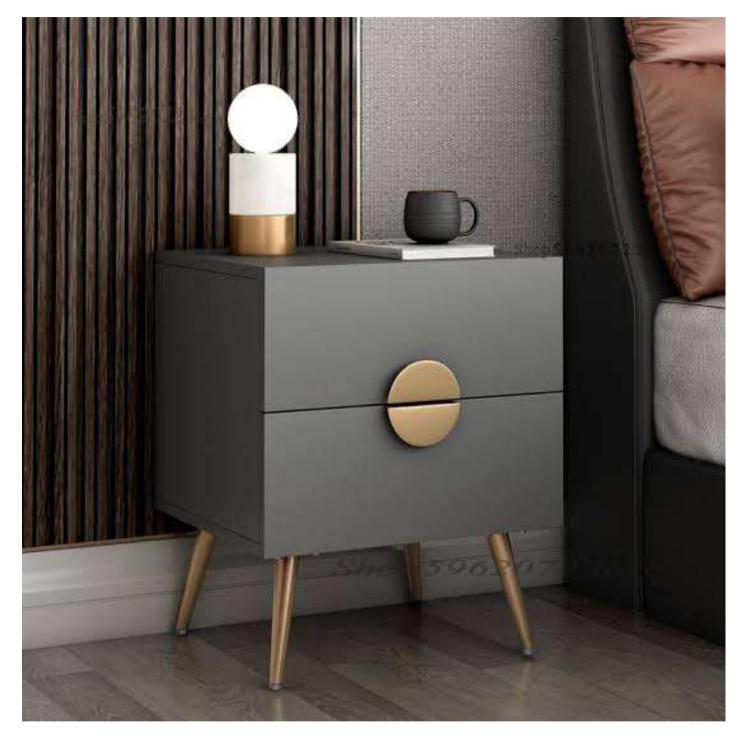

## BED SIDE TABLE

#### **Tapered Legs**

Minimal, sophisticated sharp design for a elegant room

KA-BST-02

**KA-BST-03**Geometric design with metal detail and metal legs.

KA-BST-04

Clean, minimal, matte finish with metal detail and tapered metallic legs