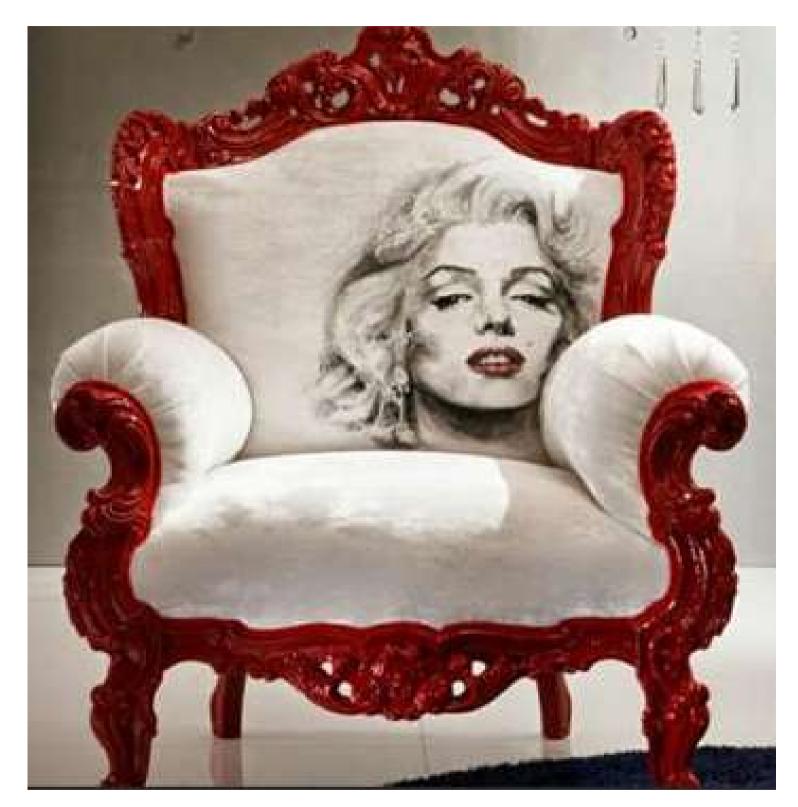

### **Quirky Furniture**

**KA-C-28** 

Hand painted classic chairs with artsy touch to it

KA-C-29

**Upholstery chair** 

KA-C-30