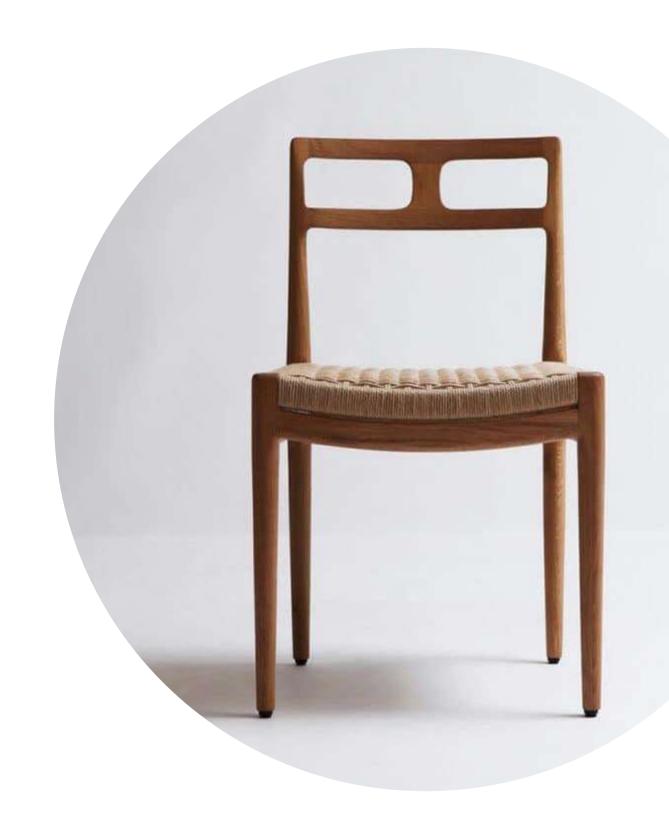

# DINIG CHAIRS

KA-DC-01

Minimal Handcrafted chair with wicker detail

KA-DC-02

KA-DC-03

Patina finish with unique hand rest

With tapered legs and a sleek form makes a comfortable addition to the dining room

Straight clean design adds a modest sophistication to any dining room

KA-DC-07

Seamless signature chairs

KA-DC-09

Minimal Handcrafted chair with wicker detail

Crossed upright design with tweed upholstery

Generously padded velvet seat with a curved backrest and chic cutout design creates the ultimate comfort