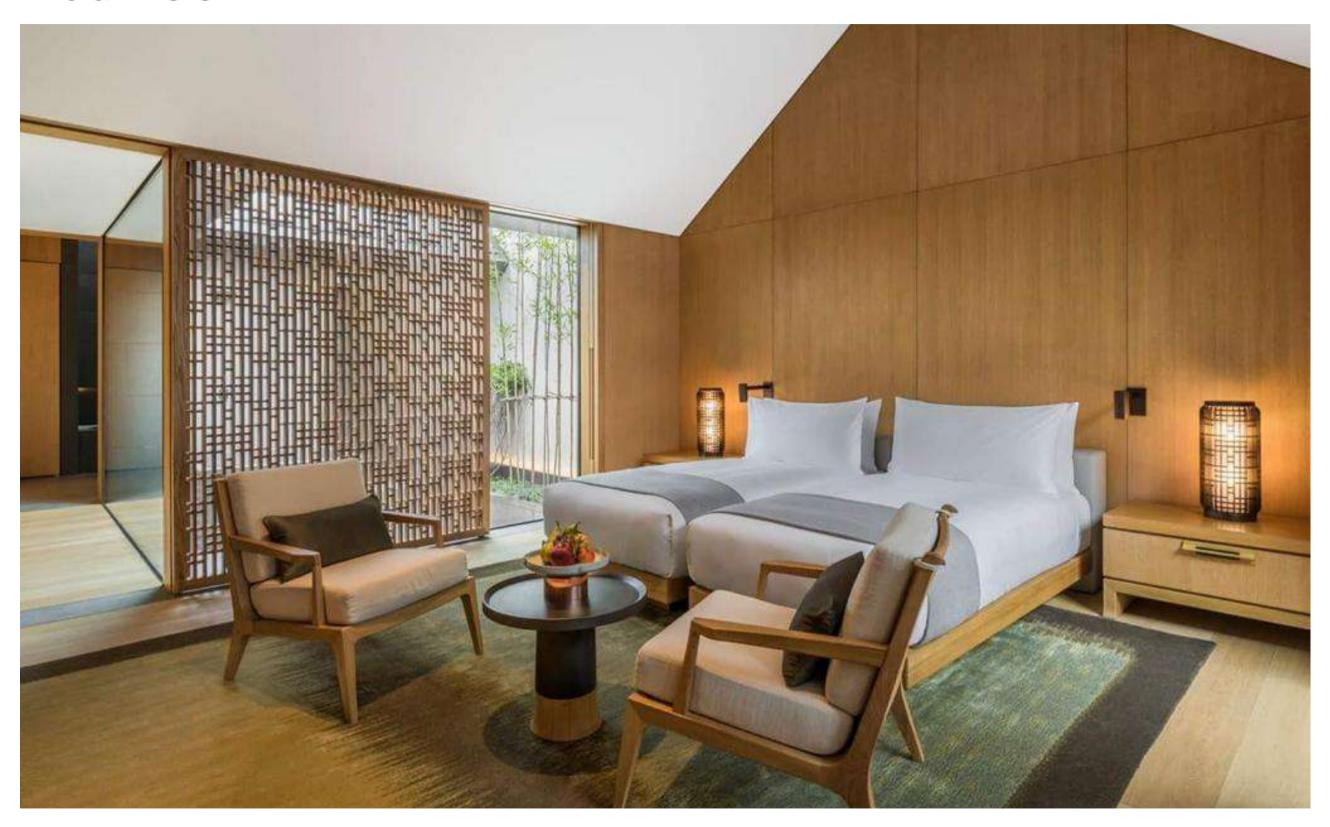

vased chest of drawers for a vintage fusion look



\*PRICE ON DEMAND

# OUTDOOR FURNITURE







KA-OD-01

The woven structure contrasts with the generously padded seats and backrest cushions upholstered entirely in elegant colours and earthy tones for a perfect outdoor.



KA-OD-03



**KA-OD-04** 

Adds a touch of softness to the outdoor that uplifts the enjoyable and leisure time



**KA-OD-05** 

Upholstered strongly shaped outdoor collection



KA-OD-06



\*PRICE ON DEMAND

# INTERIOR



# Design concepts







kasaadbhuta.com





KA-P-01

# Drawing room



KA-P-03



KA-P-04

#### Island counter Kitchen area



KA-P-05

#### Work space



KA-P-06



KA-P-07

#### Master Bedroom



KA-P-08



KA-P-09

#### Living room



KA-P-10

147

## Living room



KA-P-11

#### **Bed room**



KA-P-12

144

## Study room



KA-P-13 KA-P-14

#### Den area



**KA-P-15** 

#### Living room



KA-P-16

### Types of bases















**KASA ADBHUTA** 





**KASA ADBHUTA** 

**KASA ADBHUTA**