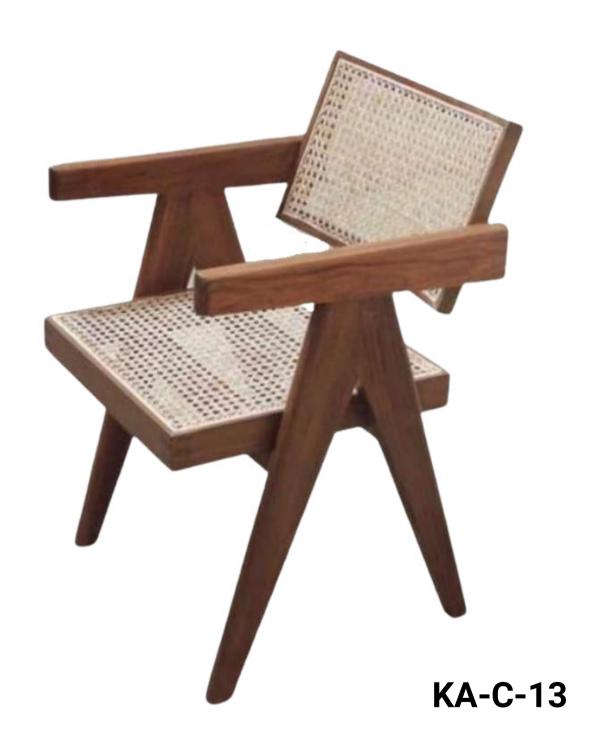

### Classic Open arm chair

KA-C-15

**KA-C-17** 

This is a beautiful pair of antique Swedish giltwood upholstered chairs

Versatile wicker chairs with contemporary appeal it can be easily transform between traditional and modern design schemes.