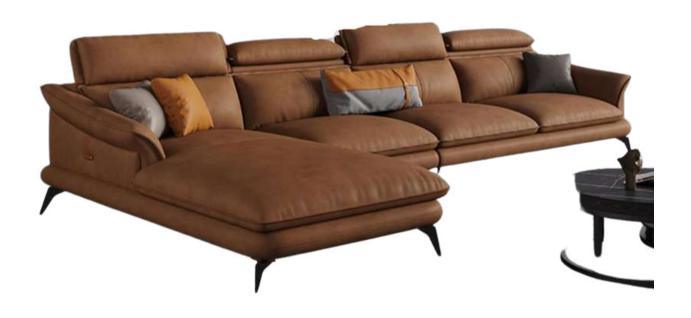

#### **L-Shaped Leather Sectional Couch**

**KA-S-14** 

#### Top-grain Leather, Corner Sectional Sofas

#### L Shape First Layer Leather Sofa

KA-S-15

KA-S-16

KA-S-21