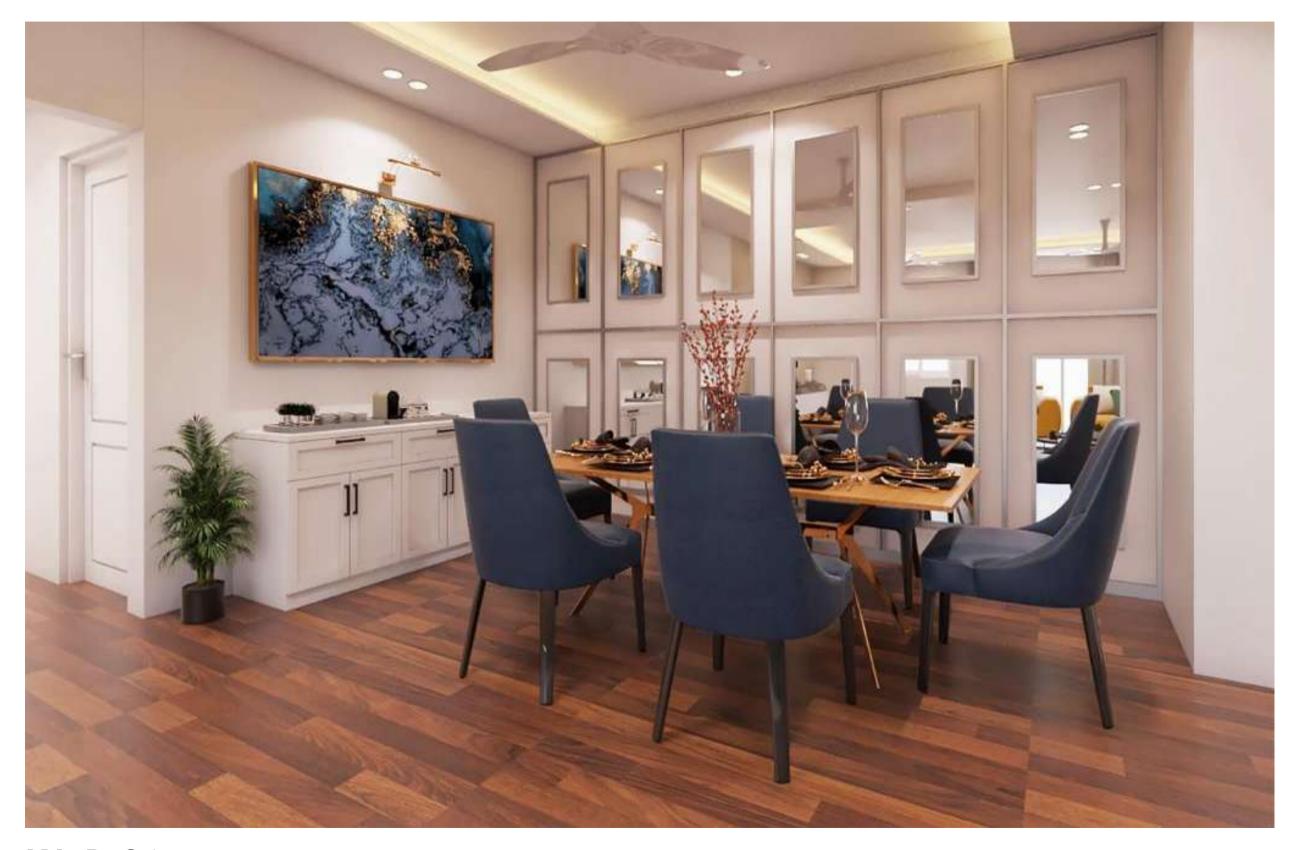

# Classic vintage







KA-C-40



KA-C-41

Set of two contemporary style curved backrest bar chairs.



KA-C-42



**KA-C-43**Quirky Hand painted canvas armless chair







KA-C-45



#### \*PRICE ON DEMAND

# DINIG CHAIRS





KA-DC-01

Minimal Handcrafted chair with wicker detail



KA-DC-02





KA-DC-03

Patina finish with unique hand rest



With tapered legs and a sleek form makes a comfortable addition to the dining room



Straight clean design adds a modest sophistication to any dining room



KA-DC-07

Seamless signature chairs





KA-DC-09

Minimal Handcrafted chair with wicker detail





Crossed upright design with tweed upholstery



Generously padded velvet seat with a curved backrest and chic cutout design creates the ultimate comfort



\*PRICE ON DEMAND

## DINING





KA-D-01



**KA-D-02** 

Glass top with solid wood finish, complimenting vintage fusion concept.



KA-D-03

Teak wood off-White stylish, contemporary-vintage fusion dining set.

#### INDUSTRIAL



**KA-D-04** 



KA-D-05

Industrial dining having live-edge finish with solid wood finish and metal legs.

#### **Wooden top**



KA-D-06

#### **Stone top**



KA-D-07



Dining Table is what happens when authentic and modern design is implemented to transform a natural material. Handmade from 100% FLEGT certified sustainable teak, rustic elegance and architectural flair with unusually shaped legs.

#### Contemporary rectangular







KA-D-12Modern & stylish dining table having Stone top with wooden legs finish.

KA-D-13

#### **Modern-Contemporary**



**KA-DW-14** 



**KA-DW-15** 

#### F