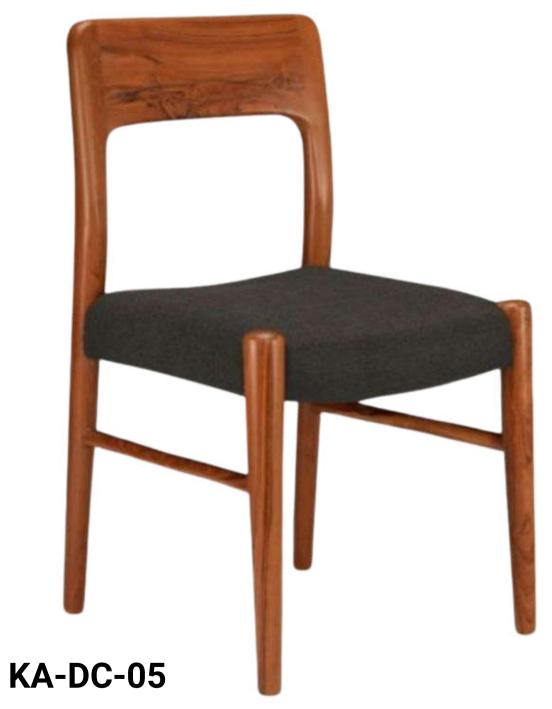

# DINIG CHAIRS

KA-DC-01

Minimal Handcrafted chair with wicker detail

KA-DC-02

KA-DC-03

Patina finish with unique hand rest

With tapered legs and a sleek form makes a comfortable addition to the dining room

Straight clean design adds a modest sophistication to any dining room

KA-DC-07

Seamless signature chairs

KA-DC-09

Minimal Handcrafted chair with wicker detail

Crossed upright design with tweed upholstery

Generously padded velvet seat with a curved backrest and chic cutout design creates the ultimate comfort