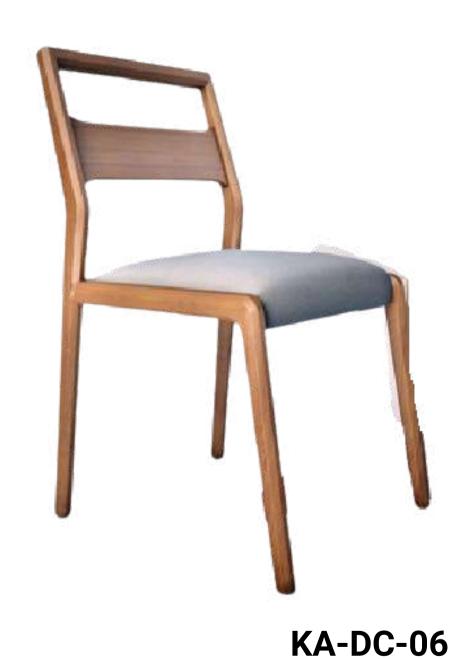

# DINIG CHAIRS

KA-DC-01

Minimal Handcrafted chair with wicker detail

KA-DC-02

KA-DC-03

Patina finish with unique hand rest

With tapered legs and a sleek form makes a comfortable addition to the dining room

Straight clean design adds a modest sophistication to any dining room

KA-DC-07

Seamless signature chairs

KA-DC-09

Minimal Handcrafted chair with wicker detail

Crossed upright design with tweed upholstery

Generously padded velvet seat with a curved backrest and chic cutout design creates the ultimate comfort