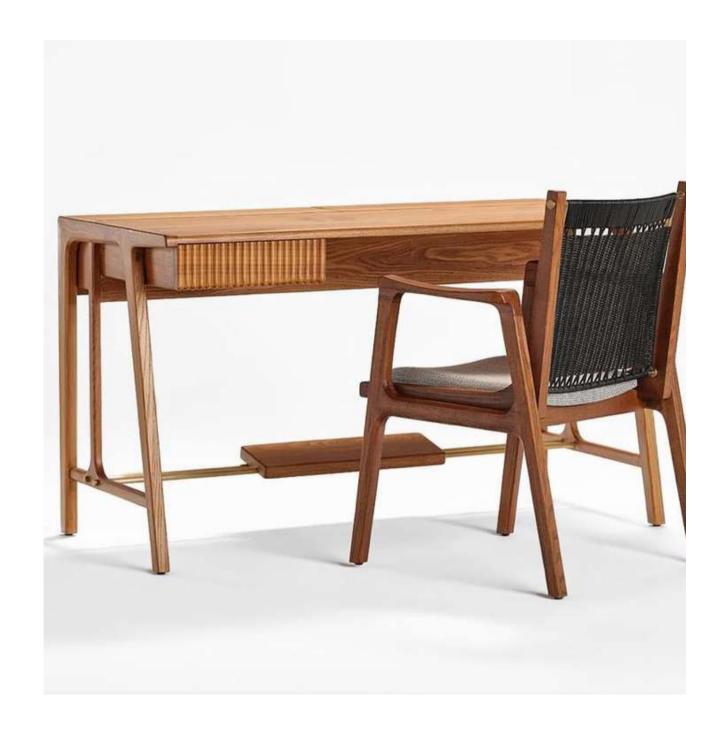

## STORAGE AND SHELVING

- SIDE BOARD
- CONSOLE
- WRITING TABLE
- BOOKSHELVES

**KASA ADBHUTA** 

#### Solidwood

**KA-SS-02** 

**KA-SS-01** 

**KA-SS-03** 

#### **Modern contemporary**

**KA-SS-04** 