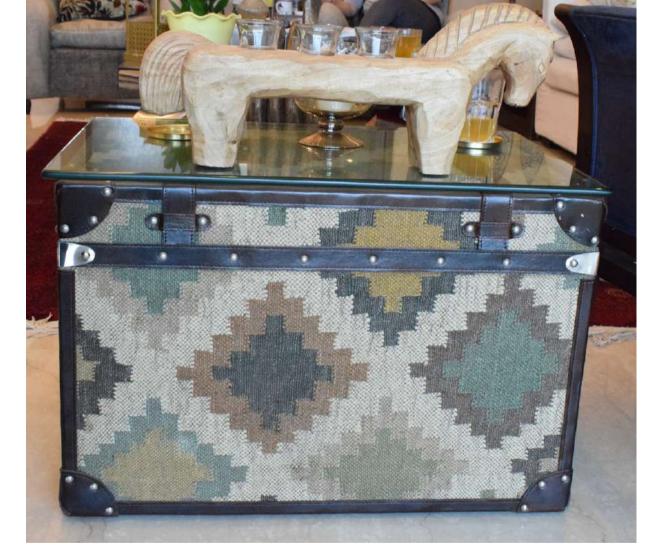

## ARTIFACTS

- SCULPTURE
- ANTIQUES
- ARTWORK
- HOME DECOR ACCESSORIES
- J H U L A

**KASA ADBHUTA** 

KA-AF-01

KA-AF-02

KA-OD-03

Beautifully hand carved statues, perfect for vintage homes

KA-AF-04

KA-AF-05

KA-AF-06

KA-AF-07

KA-AF-08

KA-AF-11

**KA-AF-12**Finely carved hoe for antique look

KA-AF-13

KA-AF-14