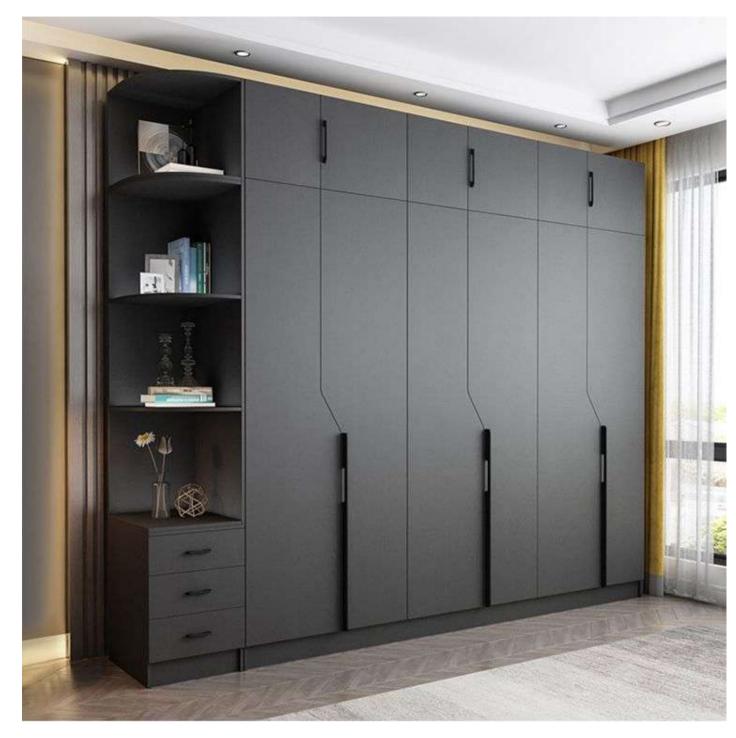

## STORAGE AND SHELVING

- SIDE BOARD
- CONSOLE
- WRITING TABLE
- BOOKSHELVES

**KASA ADBHUTA** 

#### **Modern contemporary**

**KA-SS-04** 