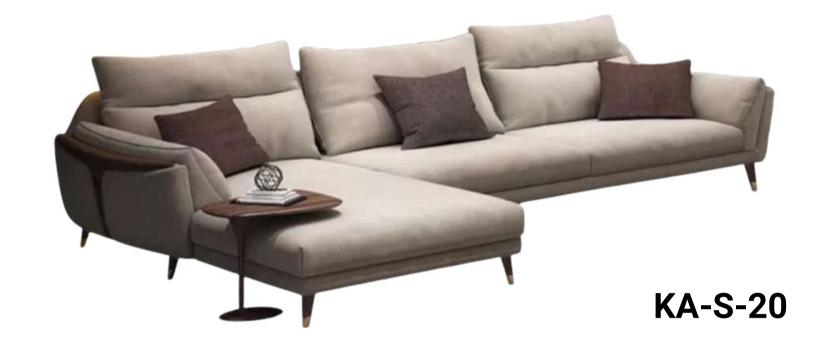

home to the next level





KA-S-04



KA-S-05

#### **Chesterfield Vintage Leather**



KA-S-06







**KA-S-08** 

These sofas have generous seating with soft, deep seat and comfortable support. Frame is built with solid wood or metal to the best perfection. The arm rest is carefully designed to provide the most stylish look with maximum comfort

#### Classical Maharaja high head Sofa



KA-S-09

#### Metal finish Sofa



KA-S-10

#### Chesterfield sofa







**KA-S-12** 





KA-S-13

A meticulous fusion of traditional and forward thinking sophistication piece that feels both refreshing and eternally elegant.

#### **L-Shaped Leather Sectional Couch**





**KA-S-14** 

#### Top-grain Leather, Corner Sectional Sofas

#### L Shape First Layer Leather Sofa





KA-S-15

KA-S-16











KA-S-21

#### Vintage Mid - Century Wicker Sofa









KA-S-24



\*PRICE ON DEMAND

# ACCENT CHAIRS

- ARM CHIRS
- WITHOUT ARM CHAIRS
- BAR CHAIRS
- WING CHAIRS



**KASA ADBHUTA** 

#### **Accent Arm Chairs**



A snazzy accent chair can add a cozy and welcoming space to any room. Whether you want to lounge after a long day or just want some me time. Check our selection of accent chair to change your style game.





KA-C-03

Modern Creative design metal velvet leisure sofa chair with backrest





KA-C-04

The Drop armchair is distinguished by graceful lines and restrained proportions, suited to furnishing homes and hospitality spaces with style and elegance. The enveloping seat back is generously padded, offering especially comfortable support.



KA-C-06



KA-C-07



Exposed wo