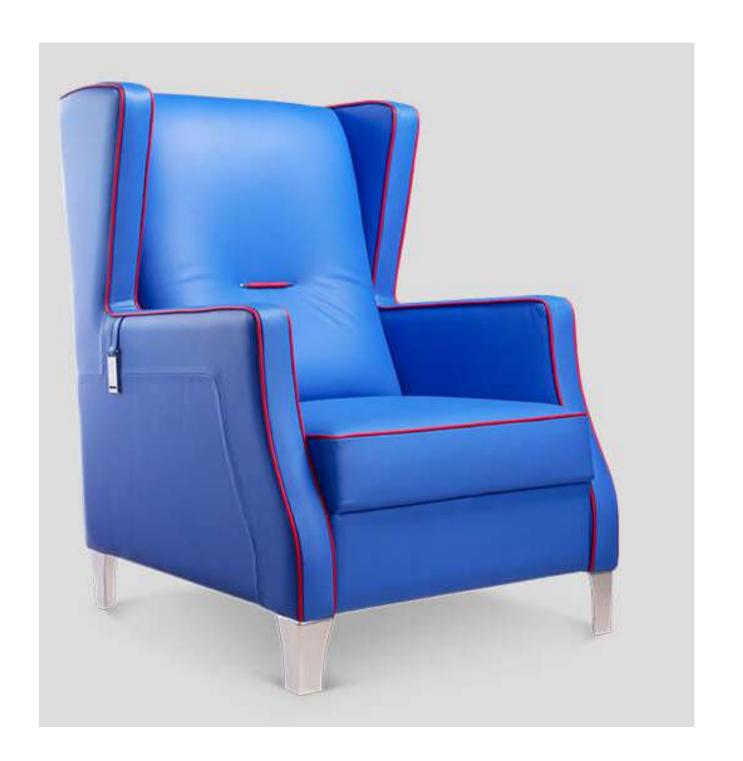

# ACCENT CHAIRS

- ARM CHIRS
- WITHOUT ARM CHAIRS
- BAR CHAIRS
- WING CHAIRS

**KASA ADBHUTA** 

#### **Accent Arm Chairs**

A snazzy accent chair can add a cozy and welcoming space to any room. Whether you want to lounge after a long day or just want some me time. Check our selection of accent chair to change your style game.