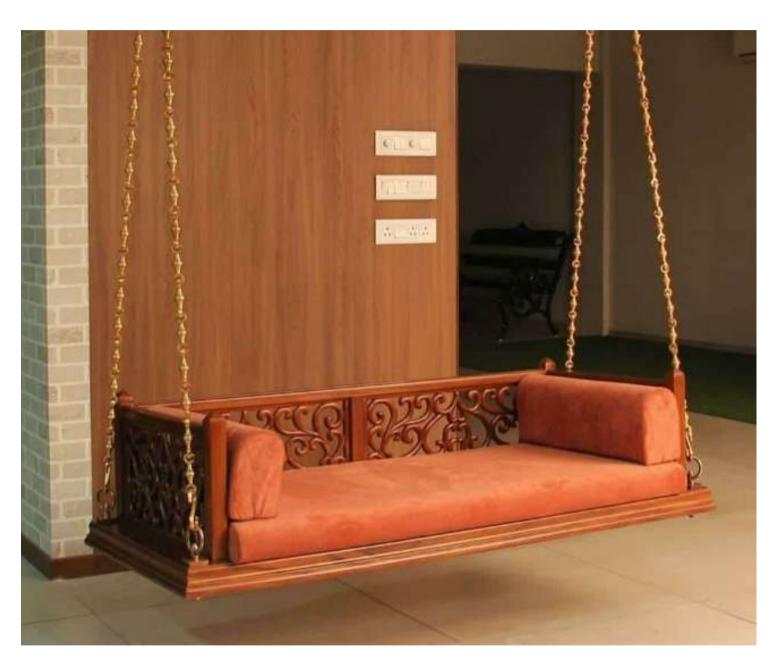

## ARTIFACTS

- SCULPTURE
- ANTIQUES
- ARTWORK
- HOME DECOR ACCESSORIES
- J H U L A

**KASA ADBHUTA** 

KA-AF-01

KA-AF-02

KA-OD-03

Beautifully hand carved statues, perfect for vintage homes

KA-AF-04