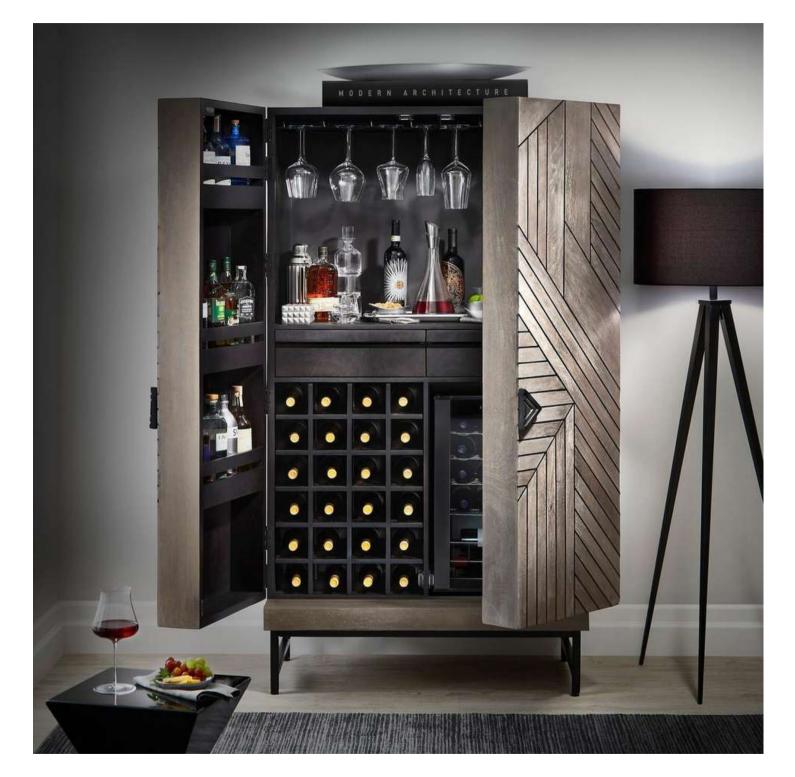

#### **Modern contemporary**

KA-BC-12

KA-BC-13 KA-BC-14

Modern pioneer reclaimed wood Industrial Wine Cabinet.

#### **Uncut Drinks cabinet**

**KA-BC-15** 

100