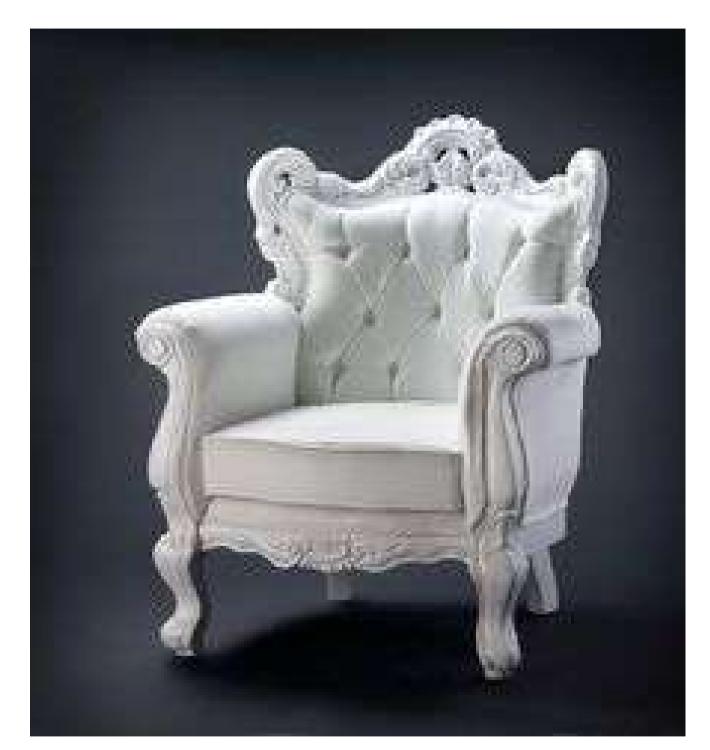

#### **Accent Arm Chairs**

A snazzy accent chair can add a cozy and welcoming space to any room. Whether you want to lounge after a long day or just want some me time. Check our selection of accent chair to change your style game.