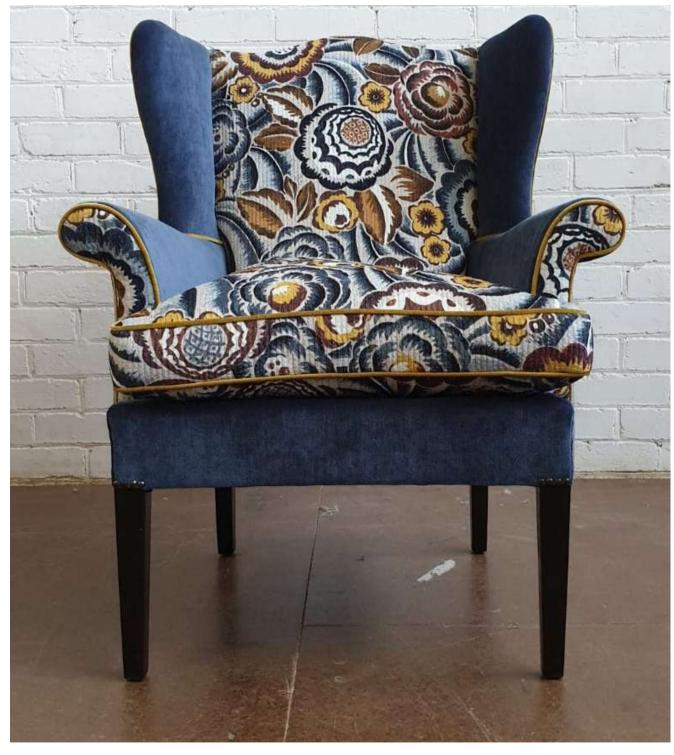

# ACCENT CHAIRS

- ARM CHIRS
- WITHOUT ARM CHAIRS
- BAR CHAIRS
- WING CHAIRS

**KASA ADBHUTA** 

#### **Accent Arm Chairs**

A snazzy accent chair can add a cozy and welcoming space to any room. Whether you want to lounge after a long day or just want some me time. Check our selection of accent chair to change your style game.