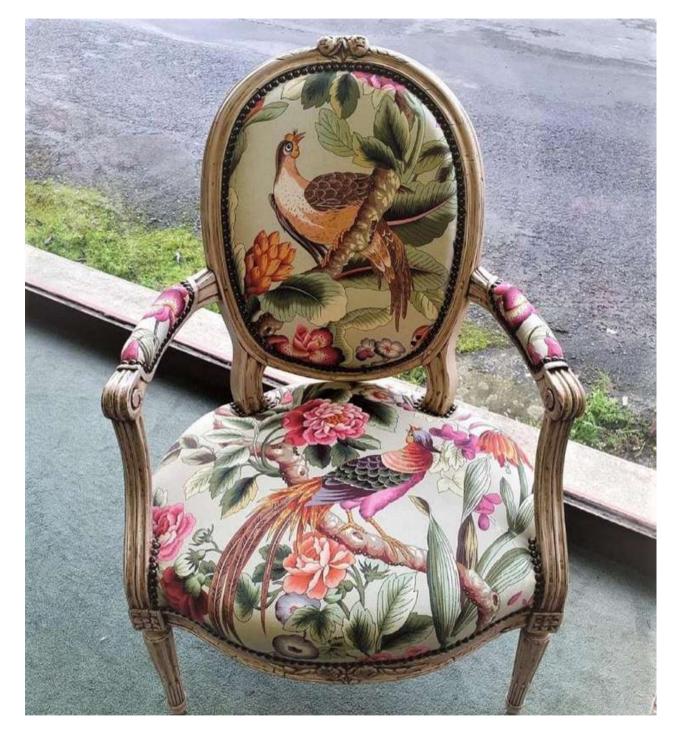

# ACCENT CHAIRS

- ARM CHIRS
- WITHOUT ARM CHAIRS
- BAR CHAIRS
- WING CHAIRS

**KASA ADBHUTA** 

#### **Accent Arm Chairs**

A snazzy accent chair can add a cozy and welcoming space to any room. Whether you want to lounge after a long day or just want some me time. Check our selection of accent chair to change your style game.