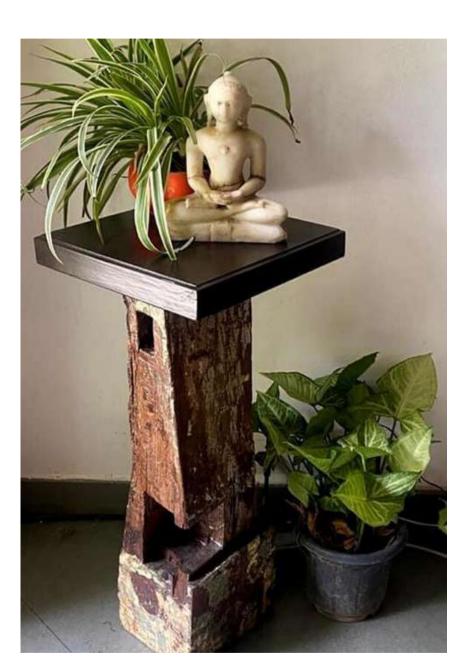

ssly into traditional or contemporary home having stone top, with soild walnut wood.

100





KA-SS-15



**KA-SS-17** 

#### **Duco Finish**



**KA-SS-18** 



**KA-SS-19** 

#### Wicker work





KA-SS-20

.117

#### Veneer Finsh



**KA-SS-22** 

#### **Solidwood Walnut**



**KA-SS-23** 



\*PRICE ON DEMAND

# TEMPLE



**KASA ADBHUTA** 





This is our premium collection in medium size closed models. This style is a good choice for clients who want privacy and place the pooja mandir in an open room/area like hallways, loft, study room, sunroom, etc





KA-T-03

Beautiful White and Brown polished wall mount Acrylic temple, for your home.



#### \*PRICE ON DEMAND

## ARTIFACTS

- SCULPTURE
- ANTIQUES
- ARTWORK
- HOME DECOR ACCESSORIES
- J H U L A



**KASA ADBHUTA** 



KA-AF-01



KA-AF-02



KA-OD-03

Beautifully hand carved statues, perfect for vintage homes



KA-AF-04



KA-AF-05



KA-AF-06



KA-AF-07





KA-AF-08







KA-AF-11



**KA-AF-12**Finely carved hoe for antique look



KA-AF-13



KA-AF-14



KA-AF-15







KA-AF-17



KA-AF-18

Converted sewing machine that includes cast iron sewing machine with wood attached top have intricate and decorating carvings perfect for a beautiful view change for any room.



**KA-AF-19** 

Antique sewing legs with live edge wooden top

#### **Chest of Drawers**





KA-AF-20

Canvased chest of drawers for a vintage fusion look



\*PRICE ON DEMAND

# OUTDOOR FURNITURE







KA-OD-01

The woven structure contrasts with the generously padded seats and backrest cushions upholstered entirely in elegant colours and ea