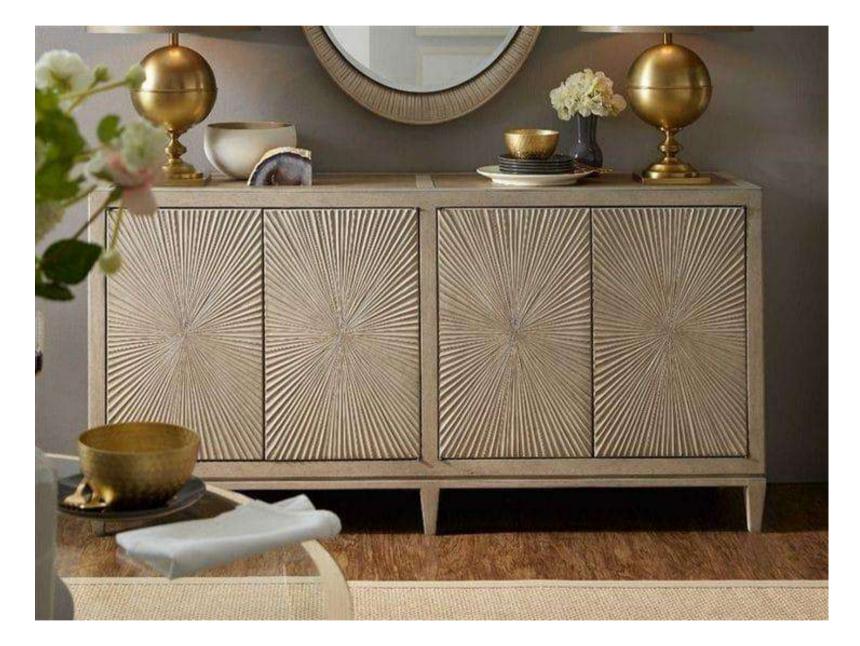

#### **Contemporary-vintage**

**KA-SS-12** 

KA-SS-13 KA-SS-14

Console which is blended effortlessly into traditional or contemporary home having stone top, with soild walnut wood.

100

KA-SS-15

**KA-SS-17** 