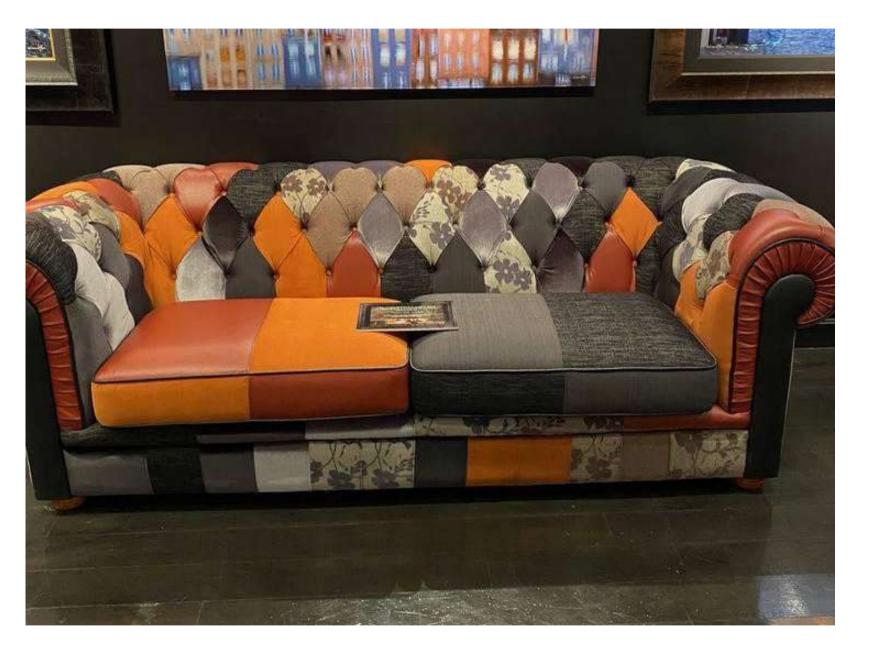

#### **Chesterfield Vintage Leather**

KA-S-06

**KA-S-08** 

These sofas have generous seating with soft, deep seat and comfortable support. Frame is built with solid wood or metal to the best perfection. The arm rest is carefully designed to provide the most stylish look with maximum comfort