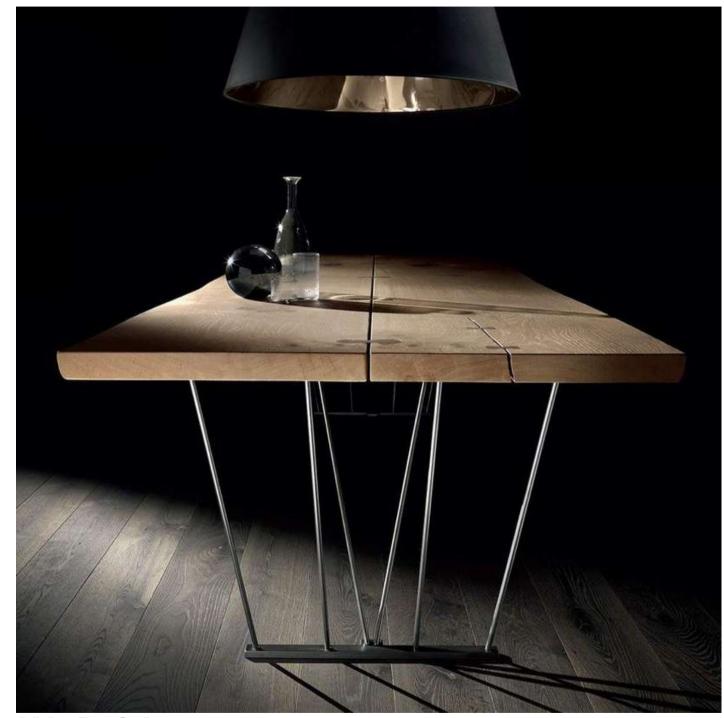

#### INDUSTRIAL

**KA-D-04** 

KA-D-05

Industrial dining having live-edge finish with solid wood finish and metal legs.

### Live Edge

KA-CT-05 KA-CT-06 KA-CT-07