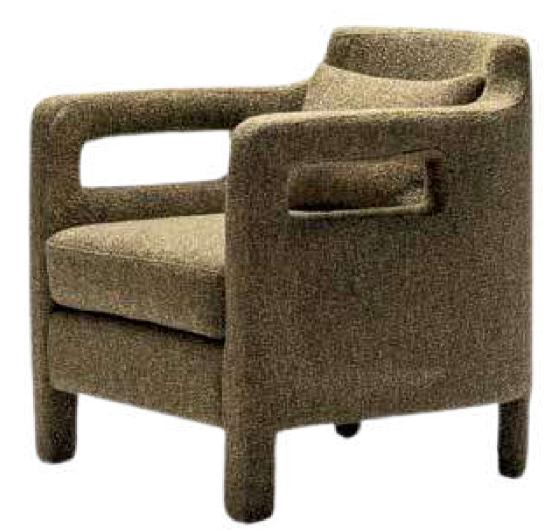

# ACCENT CHAIRS

- ARM CHIRS
- WITHOUT ARM CHAIRS
- BAR CHAIRS
- WING CHAIRS

**KASA ADBHUTA** 

#### **Accent Arm Chairs**

A snazzy accent chair can add a cozy and welcoming space to any room. Whether you want to lounge after a long day or just want some me time. Check our selection of accent chair to change your style game.