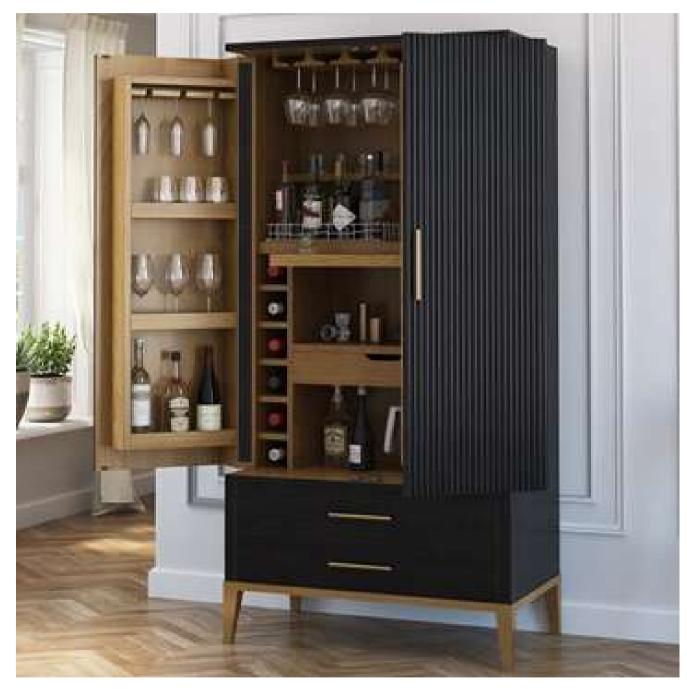

# BAR CABINET

#### **Modern contemporary**

KA-BC-12

KA-BC-13 KA-BC-14

Modern pioneer reclaimed wood Industrial Wine Cabinet.