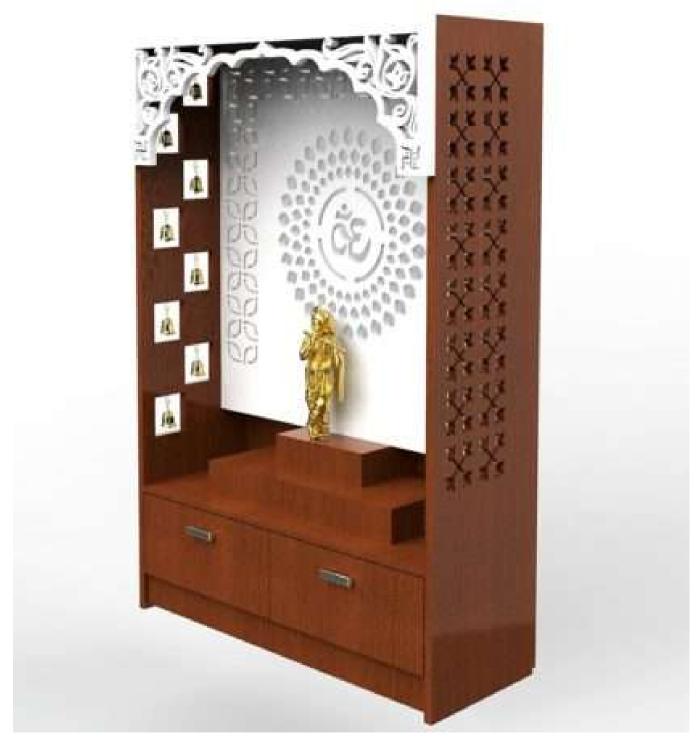

# TEMPLE

**KASA ADBHUTA** 

This is our premium collection in medium size closed models. This style is a good choice for clients who want privacy and place the pooja mandir in an open room/area like hallways, loft, study room, sunroom, etc