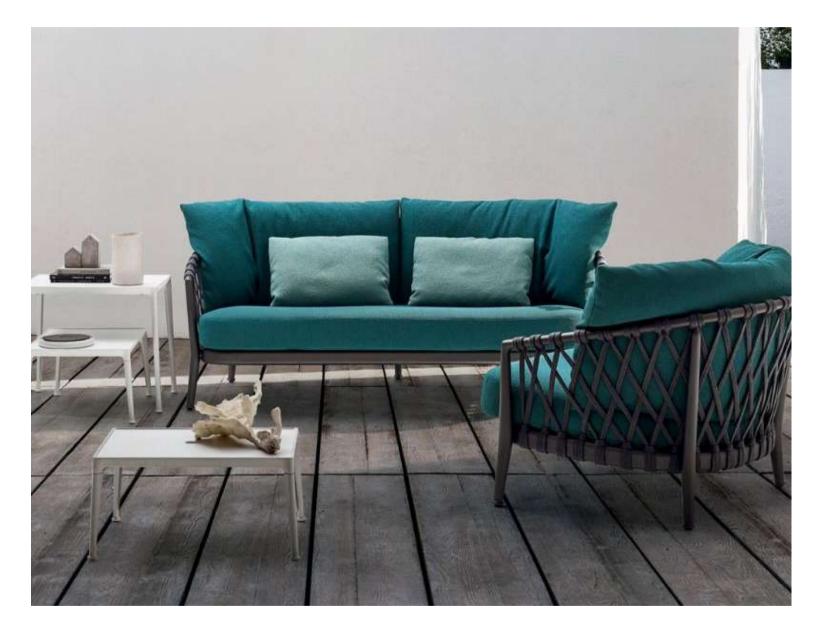

# OUTDOOR FURNITURE

KA-OD-01

The woven structure contrasts with the generously padded seats and backrest cushions upholstered entirely in elegant colours and earthy tones for a perfect outdoor.

KA-OD-03

**KA-OD-04** 

Adds a touch of softness to the outdoor that uplifts the enjoyable and leisure time

**KA-OD-05** 

Upholstered strongly shaped outdoor collection

KA-OD-06

\*PRICE ON DEMAND