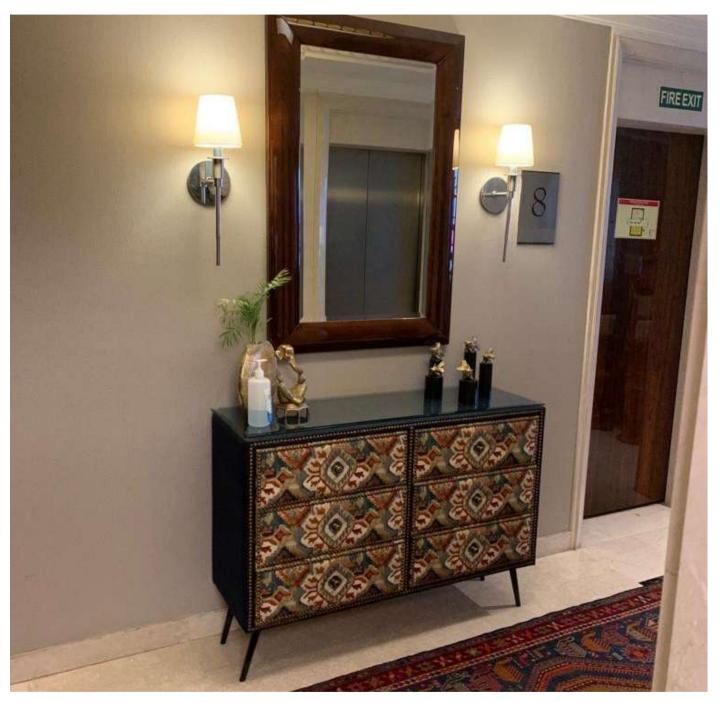

## STORAGE AND SHELVING

- SIDE BOARD
- CONSOLE
- WRITING TABLE
- BOOKSHELVES

**KASA ADBHUTA** 

#### **Contemporary-vintage**

**KA-SS-12** 

KA-SS-13 KA-SS-14

Console which is blended effortlessly into traditional or contemporary home having stone top, with soild walnut wood.

100

KA-SS-15

**KA-SS-17** 