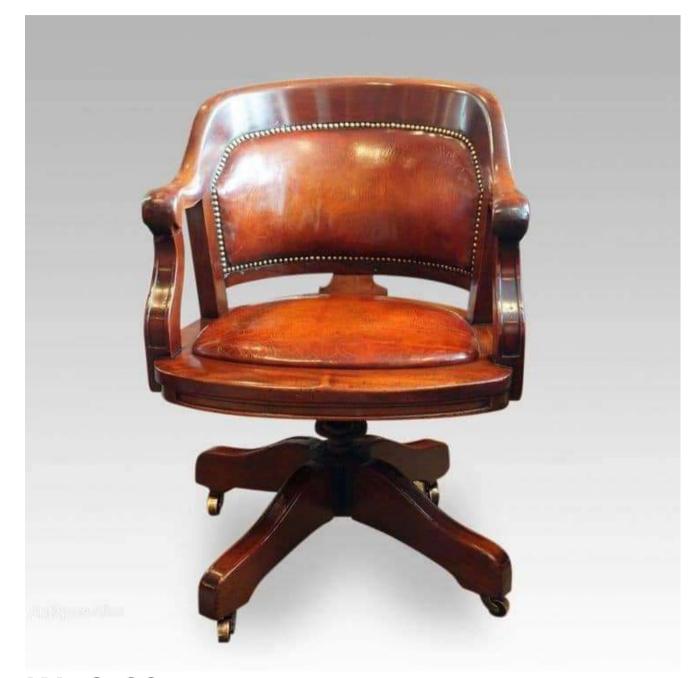

#### **Upholstered Chair**

**KA-C-11** 

High street design with the spirit of inventive architecture defining modern, minimal and bold at the same time to capture one's attention

Add a touch of elegance and comfort to any room with these stylish accent chair. Great for sit down conversations or simply recline back for lounging