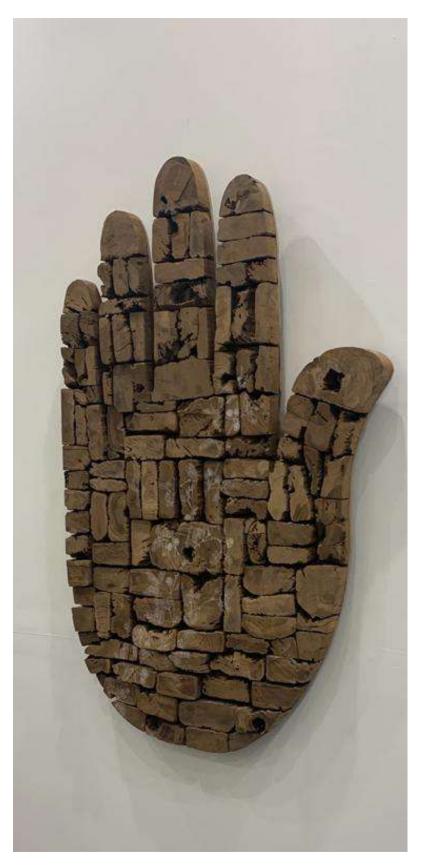

## ARTIFACTS

- SCULPTURE
- ANTIQUES
- ARTWORK
- HOME DECOR ACCESSORIES
- J H U L A

**KASA ADBHUTA** 

KA-AF-01

KA-AF-02

KA-OD-03

Beautifully hand carved statues, perfect for vintage homes

KA-AF-04

KA-AF-05

KA-AF-06

KA-AF-07

KA-AF-08

KA-AF-11

**KA-AF-12**Finely carved hoe for antique look

KA-AF-13

KA-AF-14