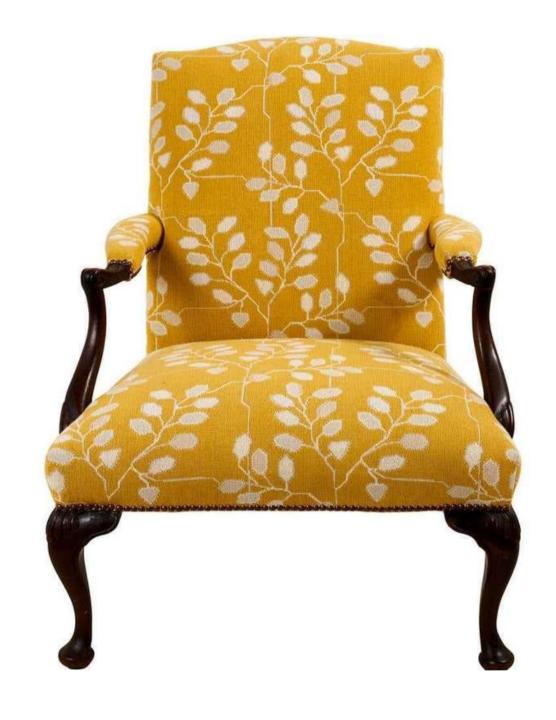

#### **Accent Arm Chairs**

A snazzy accent chair can add a cozy and welcoming space to any room. Whether you want to lounge after a long day or just want some me time. Check our selection of accent chair to change your style game.