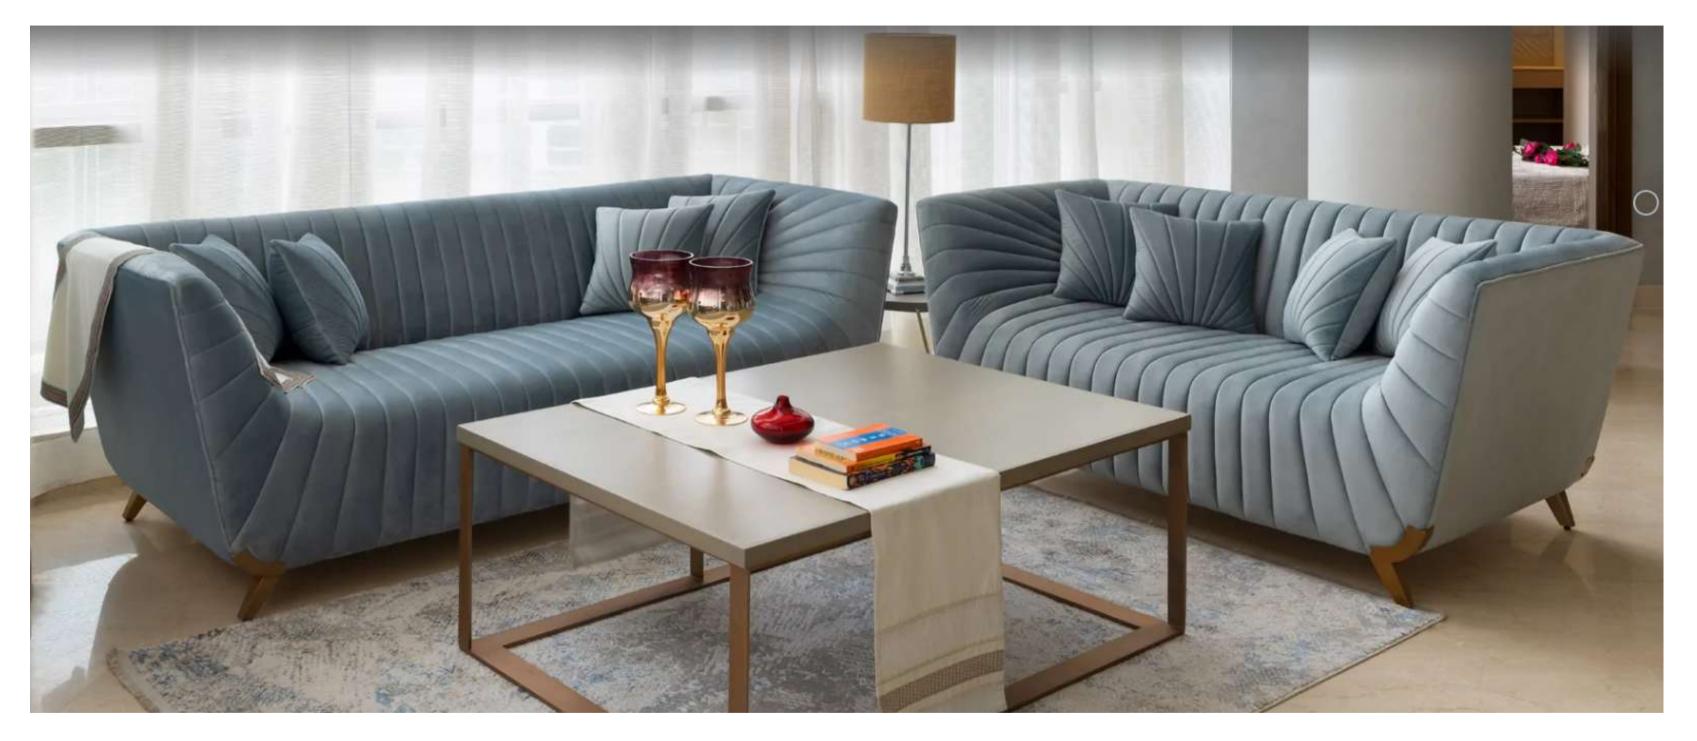

**KA-S-02** 

Celebrating modernity, elegance and timeless comfort, the duplex designed by us, the seating ensemble in the foreground uses the brand's pastel blue, Pigeon sofa that's paired with a Pelican centre table.