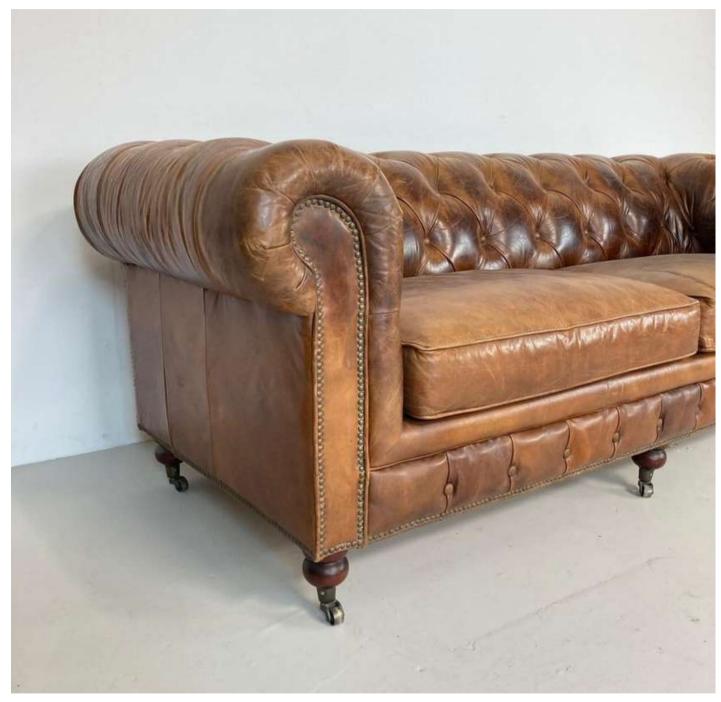

#### **Chesterfield Vintage Leather**

KA-S-06

**KA-S-08** 

These sofas have generous seating with soft, deep seat and comfortable support. Frame is built with solid wood or metal to the best perfection. The arm rest is carefully designed to provide the most stylish look with maximum comfort