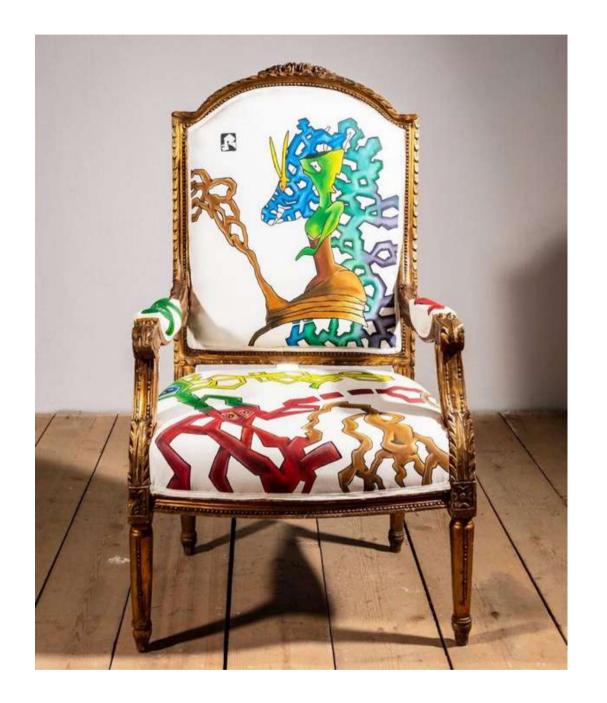

### **Quirky Furniture**

**KA-C-28** 

Hand painted classic chairs with artsy touch to it

KA-C-29

**Upholstery chair** 

KA-C-30