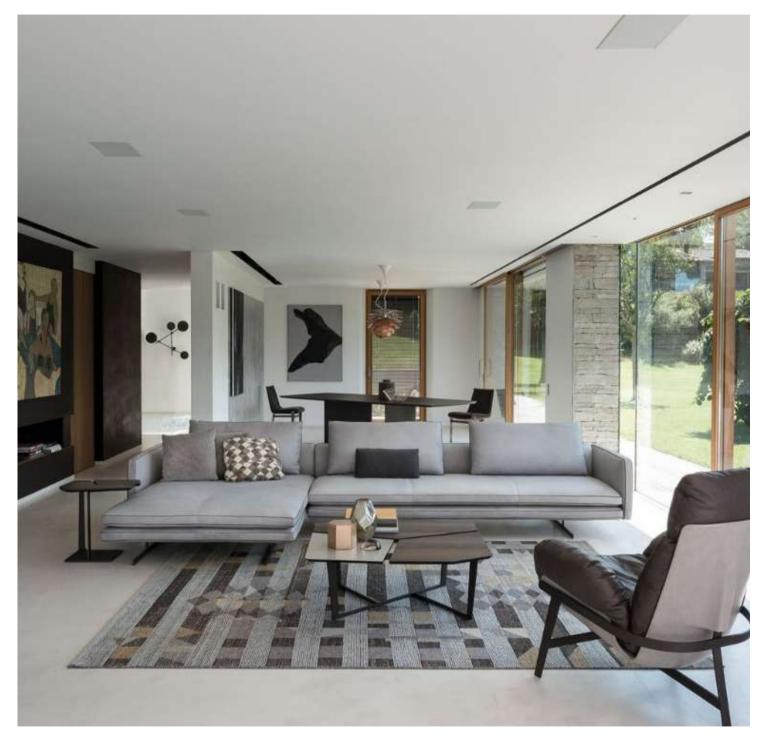

A-OD-01

The woven structure contrasts with the generously padded seats and backrest cushions upholstered entirely in elegant colours and earthy tones for a perfect outdoor.



KA-OD-03



**KA-OD-04** 

Adds a touch of softness to the outdoor that uplifts the enjoyable and leisure time



**KA-OD-05** 

Upholstered strongly shaped outdoor collection



KA-OD-06



\*PRICE ON DEMAND

# INTERIOR



# Design concepts







kasaadbhuta.com





KA-P-01

# Drawing room



KA-P-03



KA-P-04

#### Island counter Kitchen area



KA-P-05

#### Work space



KA-P-06



KA-P-07

#### Master Bedroom



KA-P-08



KA-P-09

#### Living room



KA-P-10

147

## Living room



KA-P-11

#### **Bed room**



KA-P-12

144

## Study room



KA-P-13 KA-P-14

#### Den area



**KA-P-15** 

#### Living room



KA-P-16

### Types of bases















**KASA ADBHUTA** 





**KASA ADBHUTA** 

**KASA ADBHUTA**