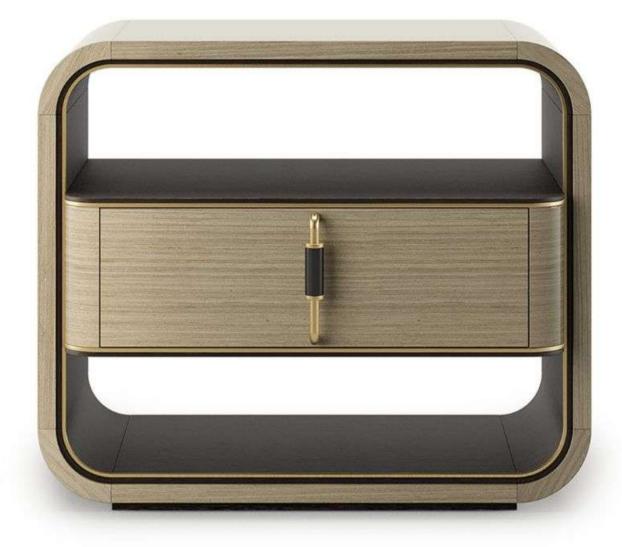

h unusually shaped legs.

#### Contemporary rectangular







KA-D-12Modern & stylish dining table having Stone top with wooden legs finish.

KA-D-13

#### **Modern-Contemporary**



**KA-DW-14** 



**KA-DW-15** 

#### Fish bone with metal legs





KA-DW-16



\*PRICE ON DEMAND

## BED SIDE TABLE



#### **Tapered Legs**



Minimal, sophisticated sharp design for a elegant room



KA-BST-02



**KA-BST-03**Geometric design with metal detail and metal legs.







KA-BST-04

Clean, minimal, matte finish with metal detail and tapered metallic legs





KA-BST-06 KA-BST-07

Romantic French Classical bedside table that is beautifully sculpted and softly bowed creating bold and effortless design



KA-BST-08

Minimal modern design with walnut finish



KA-BST-09

#### **Wood and Veneer**





KA-BST-10

KA-BST-11

Elegant and sophisticated bedside table characterised by a curved structure

#### **Traditional Accent Table**



KA-BST-12



KA-BST-13



#### \*PRICE ON DEMAND

# CENTRE TABLE



#### **Stone Top Centre Table**



KA-CT-01



KA-CT-02





KA-CT-03

Modern and sophisticated table characterised by a straight line structure.

### Live Edge







KA-CT-05 KA-CT-06 KA-CT-07

## Live Edge





KA-CT-08

#### Circluar







\*Set of two

KA-CT-11



KA-CT-12



**KA-CT-13** 



KA-CT-14
Intricated wooden cut out design with glass top

#### Vintage fusion dining





KA-CT-15



**KA-CT-17** 





#### \*PRICE ON DEMAND

# BAR CABINET



#### **Modern contemporary**



KA-BC-01



KA-BC-02

#### **Modern contemporary**







#### **Modern contemporary**



KA-BC-05