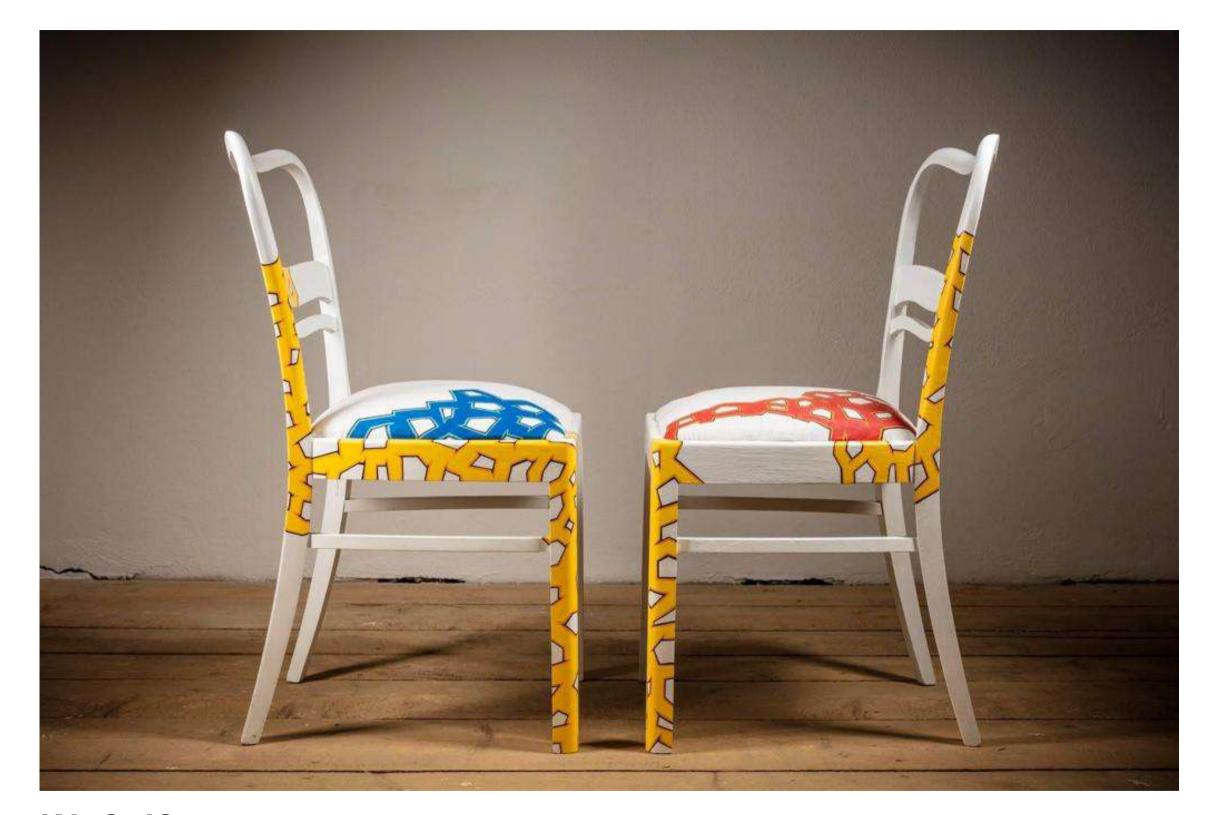

### **Quirky Furniture**

**KA-C-28** 

Hand painted classic chairs with artsy touch to it

KA-C-29

**Upholstery chair** 

KA-C-30