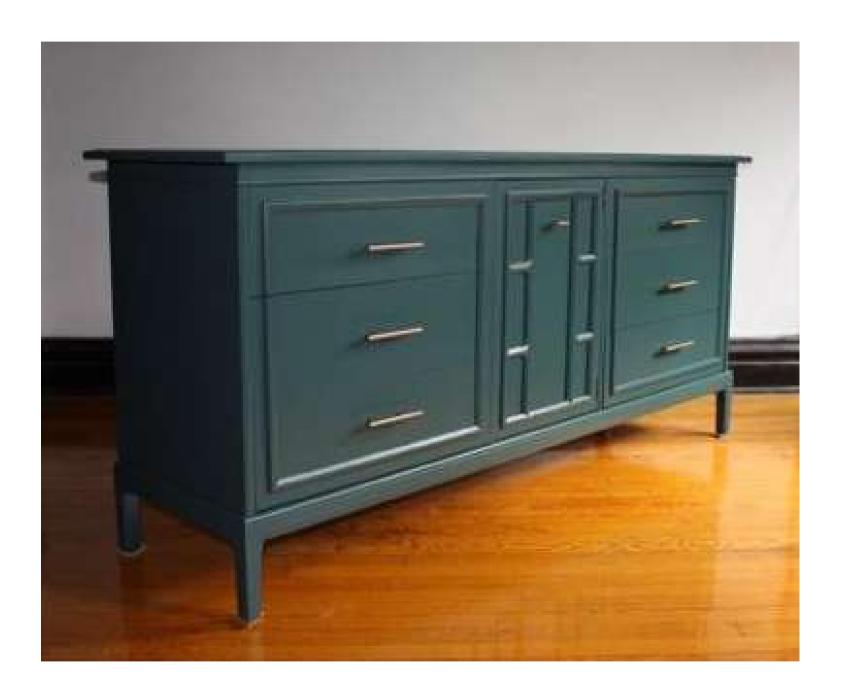

## STORAGE AND SHELVING

- SIDE BOARD
- CONSOLE
- WRITING TABLE
- BOOKSHELVES

**KASA ADBHUTA** 

#### Solidwood

**KA-SS-02** 

**KA-SS-01** 

**KA-SS-03** 