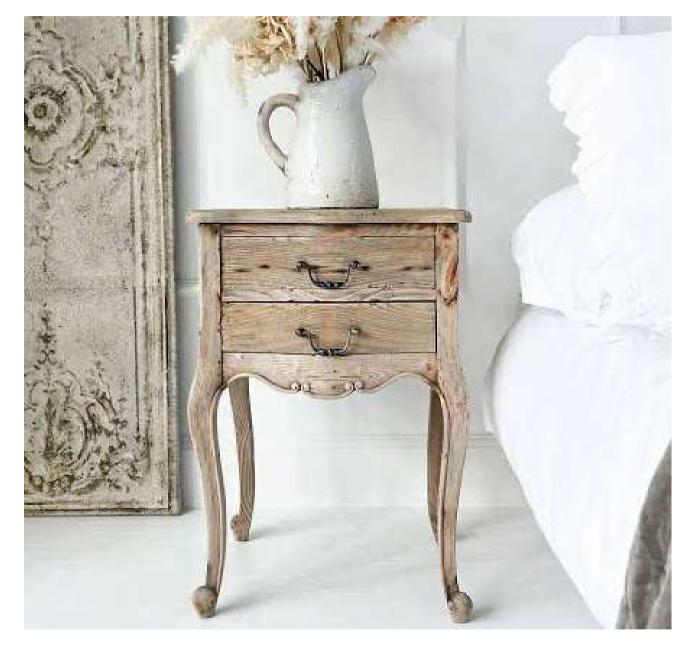

KA-BST-06 KA-BST-07

Romantic French Classical bedside table that is beautifully sculpted and softly bowed creating bold and effortless design

KA-BST-08

Minimal modern design with walnut finish

KA-BST-09