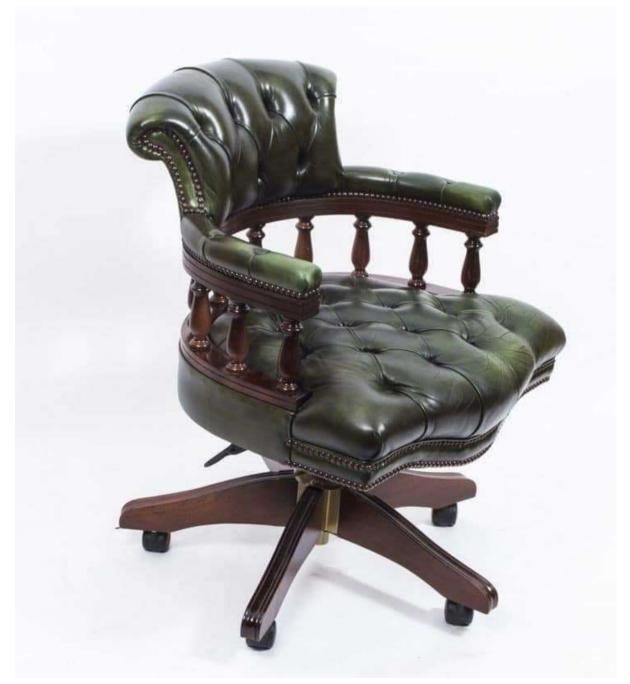

#### **Upholstered Chair**

**KA-C-11** 

High street design with the spirit of inventive architecture defining modern, minimal and bold at the same time to capture one's attention

Add a touch of elegance and comfort to any room with these stylish accent chair. Great for sit down conversations or simply recline back for lounging