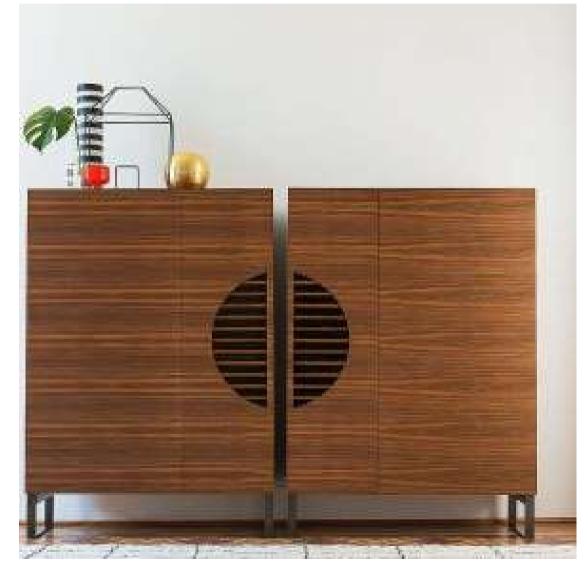

cluar







\*Set of two

KA-CT-11



KA-CT-12



**KA-CT-13** 



KA-CT-14
Intricated wooden cut out design with glass top

#### Vintage fusion dining





KA-CT-15



**KA-CT-17** 





#### \*PRICE ON DEMAND

# BAR CABINET



#### **Modern contemporary**



KA-BC-01



KA-BC-02

#### **Modern contemporary**







#### **Modern contemporary**



KA-BC-05



KA-BC-06





KA-BC-07





KA-BC-09

#### **Modern contemporary**





KA-BC-12





KA-BC-13 KA-BC-14

Modern pioneer reclaimed wood Industrial Wine Cabinet.

#### **Uncut Drinks cabinet**





**KA-BC-15** 

100

#### Metal finish & Multipurpose Cabinet



KA-BC-16



KA-BC-17



\*PRICE ON DEMAND

## STORAGE AND SHELVING

- SIDE BOARD
- CONSOLE
- WRITING TABLE
- BOOKSHELVES



**KASA ADBHUTA** 

#### Solidwood



**KA-SS-02** 



**KA-SS-01** 

**KA-SS-03** 

#### **Modern contemporary**



**KA-SS-04** 



#### **Classic vintage**



**KA-SS-05** 

#### Ethnic



**KA-SS-06** 

#### Wicker Design





### Contemporary-vintage





**KA-SS-09** 

**KA-SS-10** 

#### Vintage



**KA-SS-11** 

#### **Contemporary-vintage**



**KA-SS-12** 





KA-SS-13 KA-SS-14

Console which is blended effortlessly into traditional or contemporary home having stone top, with soild walnut wood.

100





KA-SS-15



**KA-SS-17** 

#### **Duco Finish**



**KA-SS-18** 



**KA-SS-19** 

#### Wicker work





KA-SS-20

.117

#### Veneer Finsh



**KA-SS-22** 

#### **Solidwood Walnut**



**KA-SS-23** 



\*PRICE ON DEMAND

# TEMPLE



**KASA ADBHUTA** 





This is our premium collection in medium size closed models. This style is