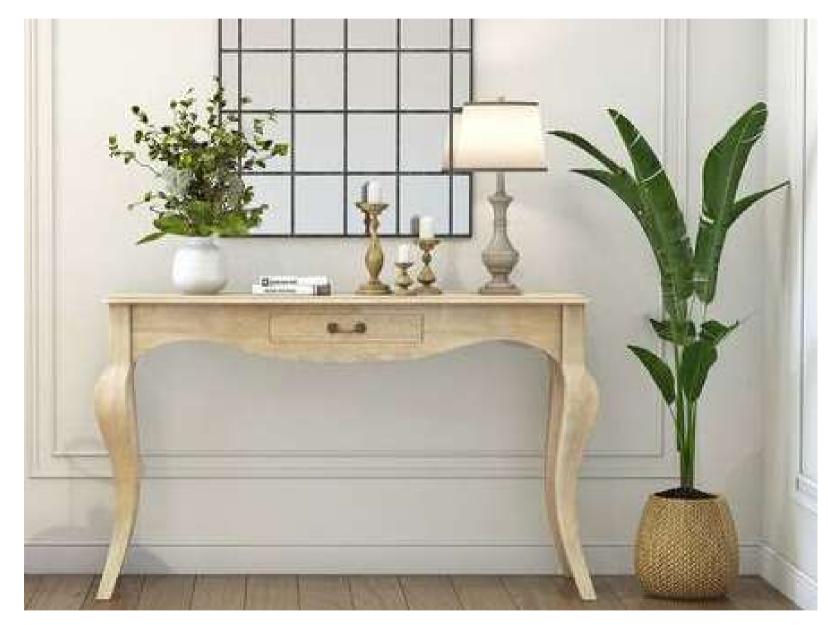

## STORAGE AND SHELVING

- SIDE BOARD
- CONSOLE
- WRITING TABLE
- BOOKSHELVES

**KASA ADBHUTA** 

#### **Contemporary-vintage**

**KA-SS-12** 

KA-SS-13 KA-SS-14

Console which is blended effortlessly into traditional or contemporary home having stone top, with soild walnut wood.

100

KA-SS-15

**KA-SS-17** 