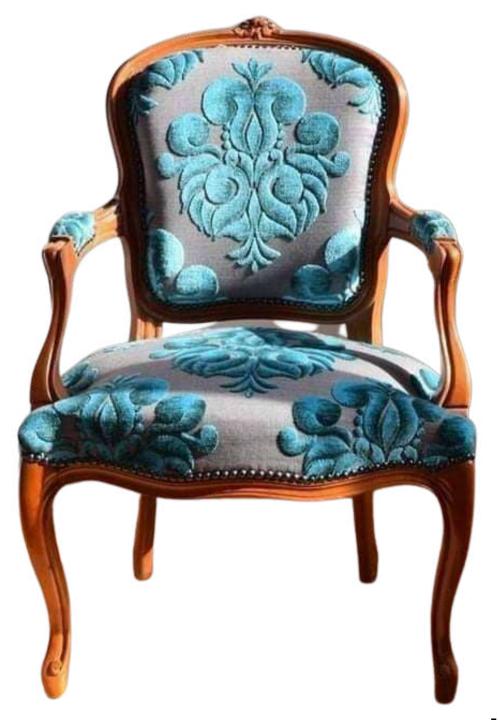

#### **Accent Arm Chairs**

A snazzy accent chair can add a cozy and welcoming space to any room. Whether you want to lounge after a long day or just want some me time. Check our selection of accent chair to change your style game.