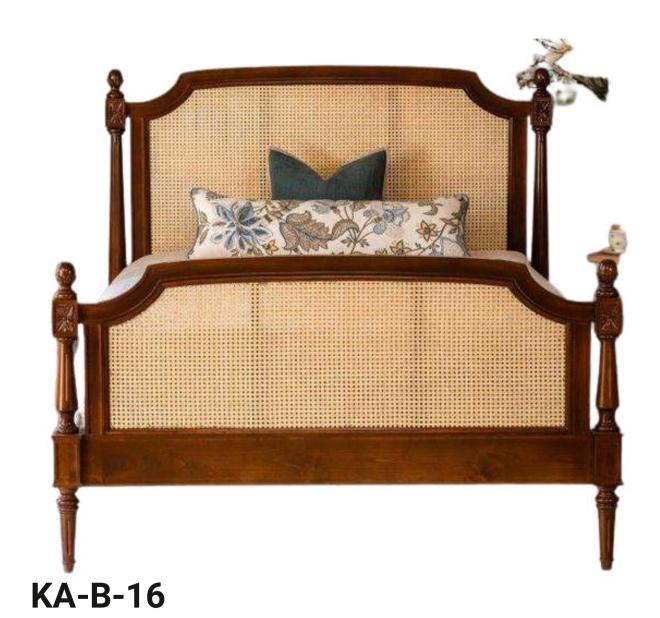

#### **Classic vintage**

KA-B-09

Convey the meaning of beauty to the visitors with this timelessness beauty with flower carvings and elaborately decorated classic beds.

KA-B-11

Louis XVI styled bed features beautiful carving and exceptional design painted and gilded framework with cane panels