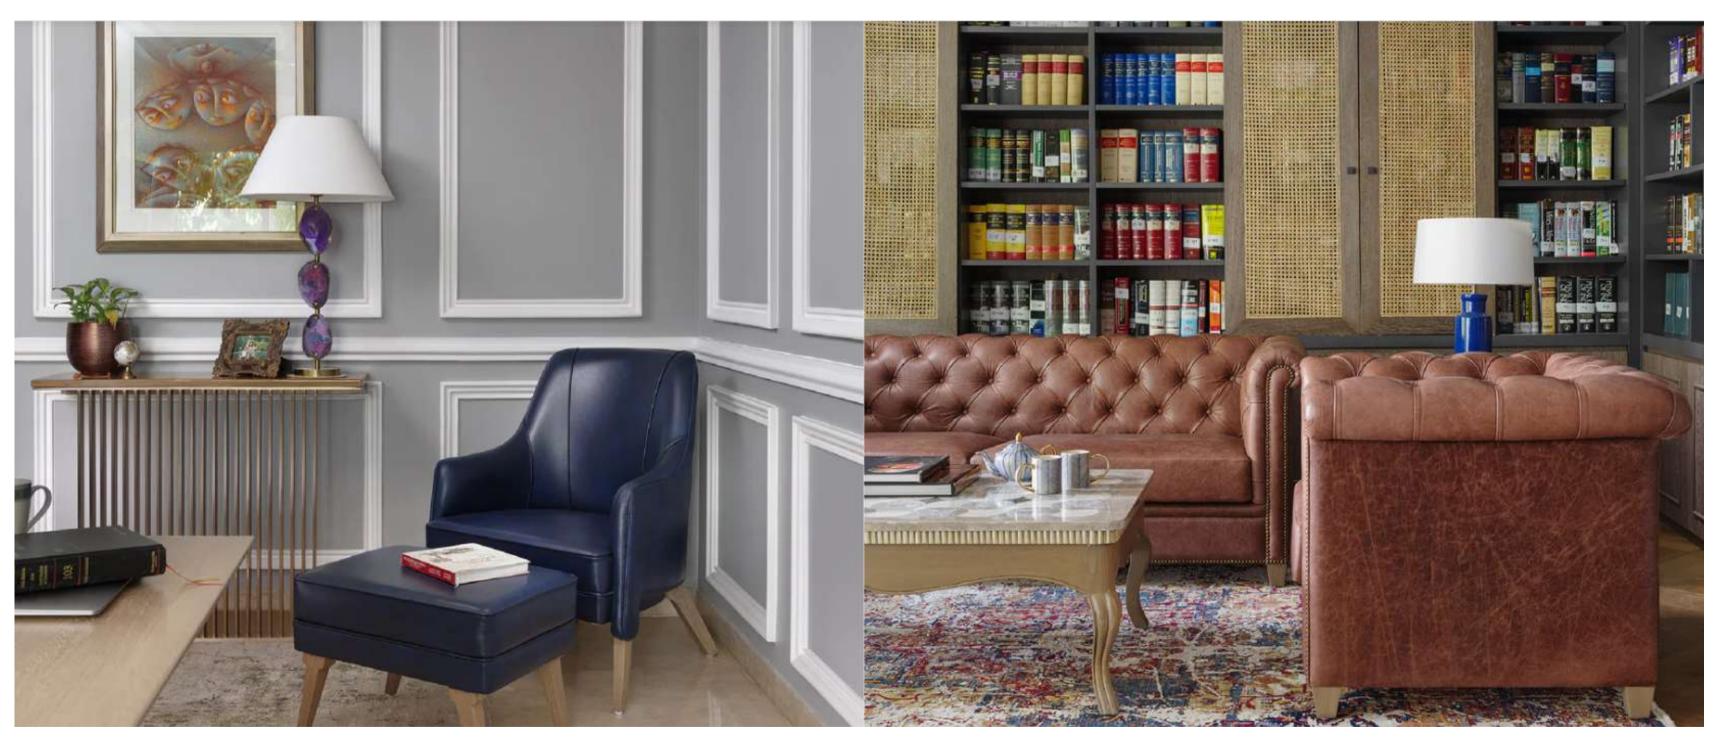

ntage fusion look



\*PRICE ON DEMAND

# OUTDOOR FURNITURE







KA-OD-01

The woven structure contrasts with the generously padded seats and backrest cushions upholstered entirely in elegant colours and earthy tones for a perfect outdoor.



KA-OD-03



**KA-OD-04** 

Adds a touch of softness to the outdoor that uplifts the enjoyable and leisure time



**KA-OD-05** 

Upholstered strongly shaped outdoor collection



KA-OD-06



\*PRICE ON DEMAND

# INTERIOR



# Design concepts







kasaadbhuta.com





KA-P-01

# Drawing room



KA-P-03



KA-P-04

#### Island counter Kitchen area



KA-P-05

#### Work space



KA-P-06



KA-P-07

#### Master Bedroom



KA-P-08



KA-P-09

#### Living room



KA-P-10

147

## Living room



KA-P-11

#### **Bed room**



KA-P-12

144

## Study room



KA-P-13 KA-P-14

#### Den area



**KA-P-15** 

#### Living room



KA-P-16

### Types of bases















**KASA ADBHUTA** 





**KASA ADBHUTA** 

**KASA ADBHUTA**