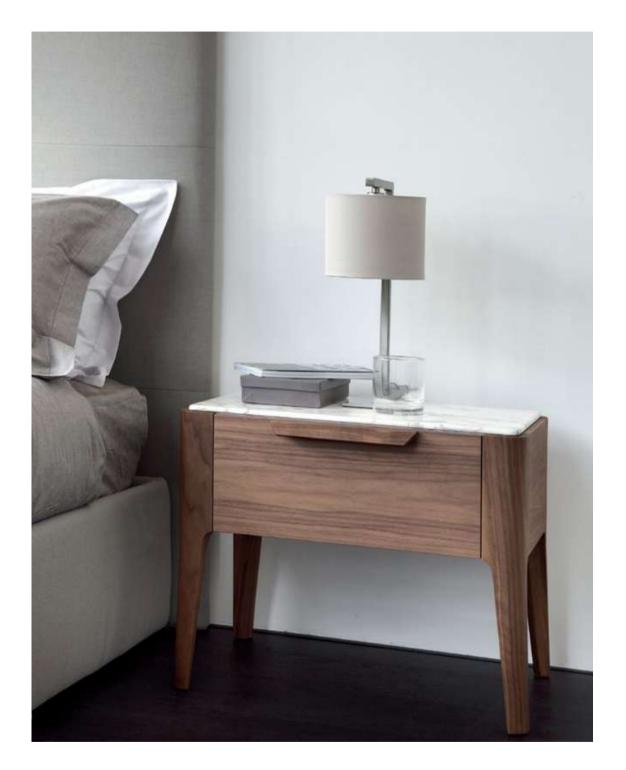

## BED SIDE TABLE

KA-BST-06 KA-BST-07

Romantic French Classical bedside table that is beautifully sculpted and softly bowed creating bold and effortless design

KA-BST-08

Minimal modern design with walnut finish

KA-BST-09