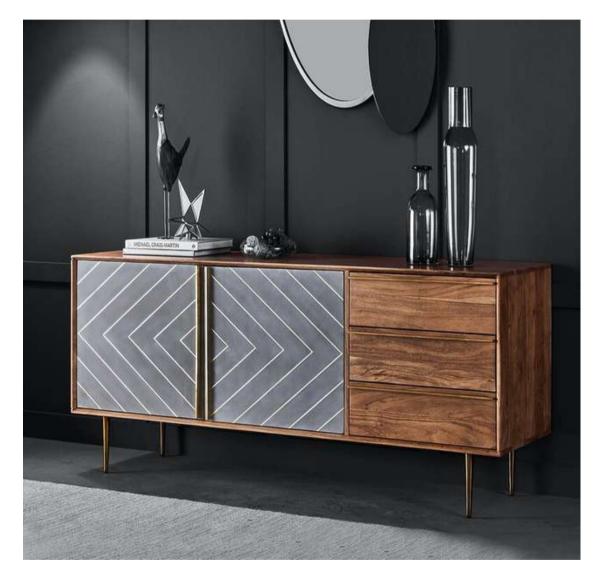

A-CT-08

#### Circluar







\*Set of two

KA-CT-11



KA-CT-12



**KA-CT-13** 



KA-CT-14
Intricated wooden cut out design with glass top

#### Vintage fusion dining





KA-CT-15



**KA-CT-17** 





#### \*PRICE ON DEMAND

# BAR CABINET



#### **Modern contemporary**



KA-BC-01



KA-BC-02

#### **Modern contemporary**







#### **Modern contemporary**



KA-BC-05



KA-BC-06





KA-BC-07





KA-BC-09

#### **Modern contemporary**





KA-BC-12





KA-BC-13 KA-BC-14

Modern pioneer reclaimed wood Industrial Wine Cabinet.

#### **Uncut Drinks cabinet**





**KA-BC-15** 

100

#### Metal finish & Multipurpose Cabinet



KA-BC-16



KA-BC-17



\*PRICE ON DEMAND

## STORAGE AND SHELVING

- SIDE BOARD
- CONSOLE
- WRITING TABLE
- BOOKSHELVES



**KASA ADBHUTA** 

#### Solidwood



**KA-SS-02** 



**KA-SS-01** 

**KA-SS-03** 

#### **Modern contemporary**



**KA-SS-04** 



#### **Classic vintage**



**KA-SS-05** 

#### Ethnic



**KA-SS-06** 

#### Wicker Design





### Contemporary-vintage





**KA-SS-09** 

**KA-SS-10** 

#### Vintage



**KA-SS-11** 

#### **Contemporary-vintage**



**KA-SS-12** 





KA-SS-13 KA-SS-14

Console which is blended effortlessly into traditional or contemporary home having stone top, with soild walnut wood.

100





KA-SS-15



**KA-SS-17** 

#### **Duco Finish**



**KA-SS-18** 



**KA-SS-19** 

#### Wicker work





KA-SS-20

.117

#### Veneer Finsh



**KA-SS-22** 

#### **Solidwood Walnut**



**KA-SS-23** 



\*PRICE ON DEMAND

# TEMPLE



**KASA ADBHUTA** 





This is our premium collection in medium size closed model