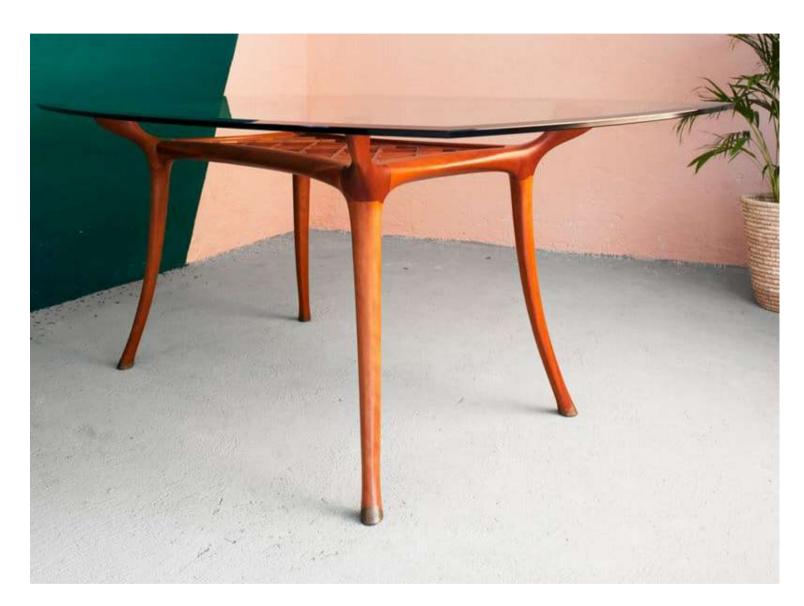

finish with metal detail and tapered metallic legs





KA-BST-06 KA-BST-07

Romantic French Classical bedside table that is beautifully sculpted and softly bowed creating bold and effortless design



KA-BST-08

Minimal modern design with walnut finish



KA-BST-09

#### **Wood and Veneer**





KA-BST-10

KA-BST-11

Elegant and sophisticated bedside table characterised by a curved structure

#### **Traditional Accent Table**



KA-BST-12



KA-BST-13



#### \*PRICE ON DEMAND

# CENTRE TABLE



#### **Stone Top Centre Table**



KA-CT-01



KA-CT-02





KA-CT-03

Modern and sophisticated table characterised by a straight line structure.

### Live Edge







KA-CT-05 KA-CT-06 KA-CT-07

## Live Edge





KA-CT-08

#### Circluar







\*Set of two

KA-CT-11



KA-CT-12



**KA-CT-13** 



KA-CT-14
Intricated wooden cut out design with glass top

#### Vintage fusion dining





KA-CT-15



**KA-CT-17** 





#### \*PRICE ON DEMAND

# BAR CABINET



#### **Modern contemporary**



KA-BC-01



KA-BC-02

#### **Modern contemporary**







#### **Modern contemporary**



KA-BC-05



KA-BC-06





KA-BC-07





KA-BC-09

#### **Modern contemporary**





KA-BC-12





KA-BC-13 KA-BC-14

Modern pioneer reclaimed wood Industrial Wine Cabinet.

#### **Uncut Drinks cabinet**





**KA-BC-15** 

100

#### Metal finish & Multipurpose Cabinet



KA-BC-16



KA-BC-17



\*PRICE ON DEMAND

## STORAGE AND SHELVING

- SIDE BOARD
- CONSOLE
- WRITING TABLE
- BOOKSHELVES



**KASA ADBHUTA** 

#### Solidwood



**KA-SS-02** 



**KA-SS-01** 

**KA-SS-03** 

#### **Modern contemporary**



**