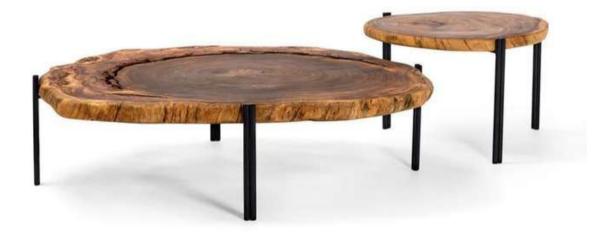

elegant room



KA-BST-02



**KA-BST-03**Geometric design with metal detail and metal legs.







KA-BST-04

Clean, minimal, matte finish with metal detail and tapered metallic legs





KA-BST-06 KA-BST-07

Romantic French Classical bedside table that is beautifully sculpted and softly bowed creating bold and effortless design



KA-BST-08

Minimal modern design with walnut finish



KA-BST-09

#### **Wood and Veneer**





KA-BST-10

KA-BST-11

Elegant and sophisticated bedside table characterised by a curved structure

#### **Traditional Accent Table**



KA-BST-12



KA-BST-13



#### \*PRICE ON DEMAND

# CENTRE TABLE



#### **Stone Top Centre Table**



KA-CT-01



KA-CT-02





KA-CT-03

Modern and sophisticated table characterised by a straight line structure.

### Live Edge







KA-CT-05 KA-CT-06 KA-CT-07

## Live Edge





KA-CT-08

#### Circluar







\*Set of two

KA-CT-11



KA-CT-12



**KA-CT-13** 



KA-CT-14
Intricated wooden cut out design with glass top

#### Vintage fusion dining





KA-CT-15



**KA-CT-17** 





#### \*PRICE ON DEMAND

# BAR CABINET



#### **Modern contemporary**



KA-BC-01



KA-BC-02

#### **Modern contemporary**







#### **Modern contemporary**



KA-BC-05



KA-BC-06





KA-BC-07





KA-BC-09

#### **Modern contemporary**





KA-BC-12





KA-BC-13 KA-BC-14

Modern pioneer reclaimed wood Industrial Wine Cabinet.

#### **Uncut Drinks cabinet**





**KA-BC-15** 

100

#### Metal finish & Multipurpose Cabinet



KA-BC-16



KA-BC-17



\*PRICE ON DEMAND

## STORAGE AND SHELVING

- SIDE BOARD
- CONSOLE
- WRITING TABLE
-