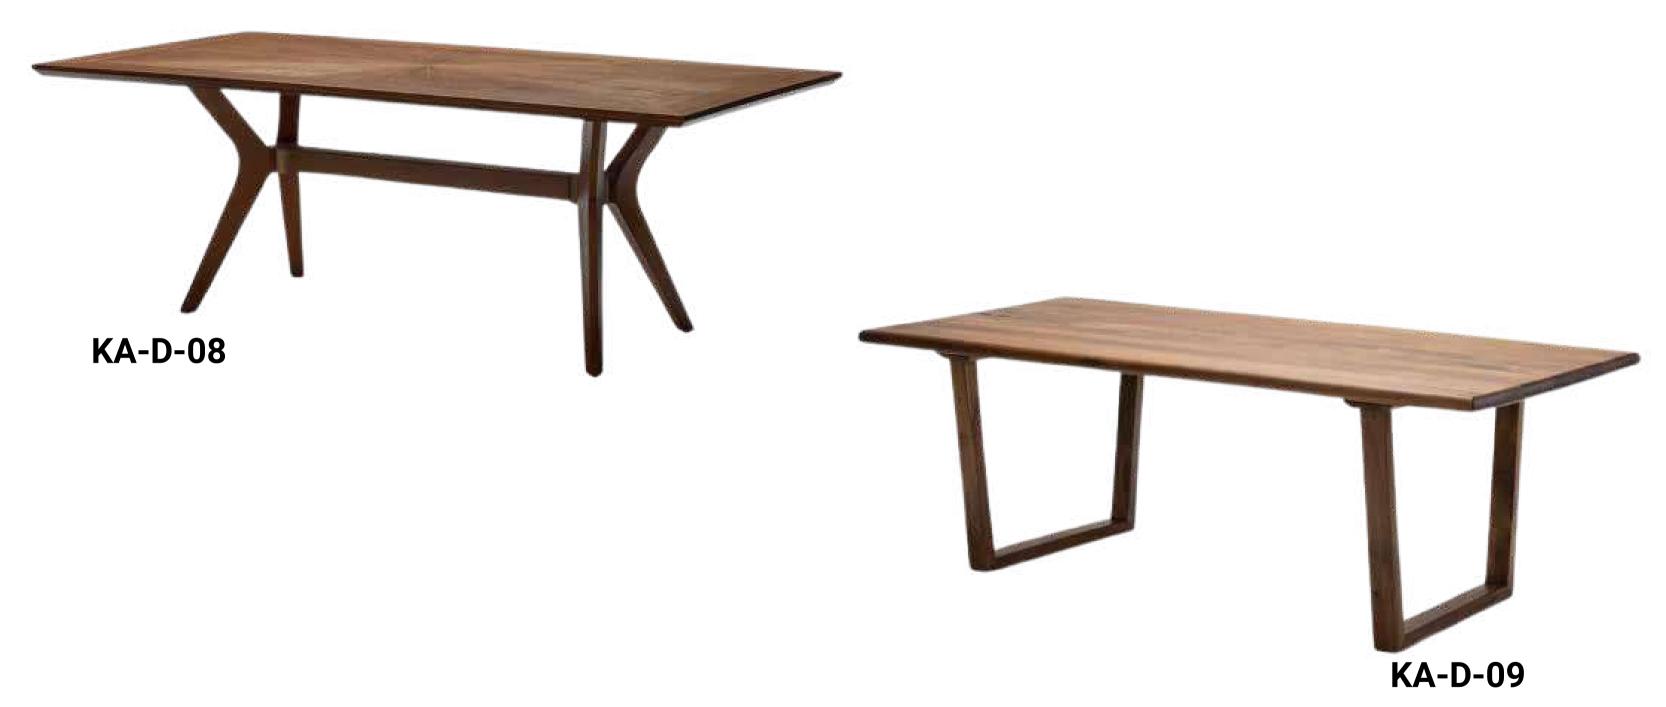

## DINING

KA-D-01

**KA-D-02** 

Glass top with solid wood finish, complimenting vintage fusion concept.

KA-D-03

Teak wood off-White stylish, contemporary-vintage fusion dining set.

#### INDUSTRIAL

**KA-D-04** 

KA-D-05

Industrial dining having live-edge finish with solid wood finish and metal legs.