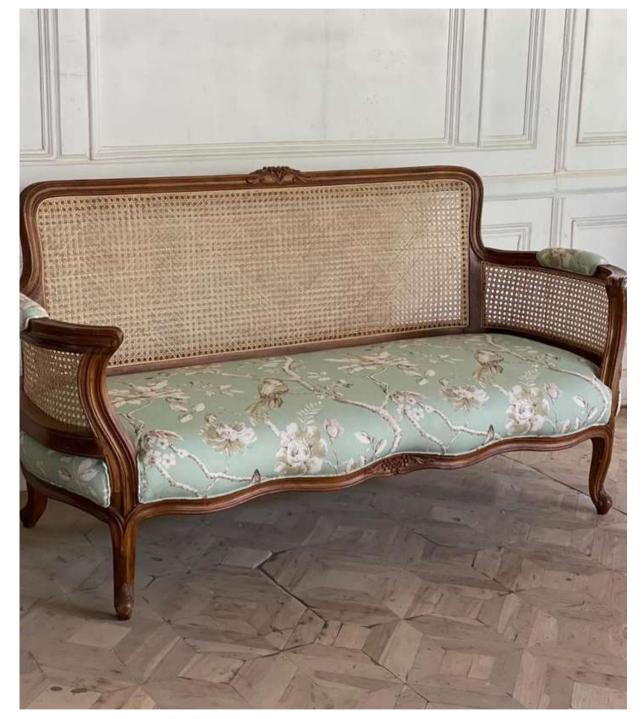

#### Wicker work bed

**KA-B-17** 

These elegant Louis XV Rattan Beds are from Louis XV era French furniture and beautifully handcrafted from solid wood with hand carved detail in Baroque style on head and foot board making it more glamourous and centre of attention in any bedroom.