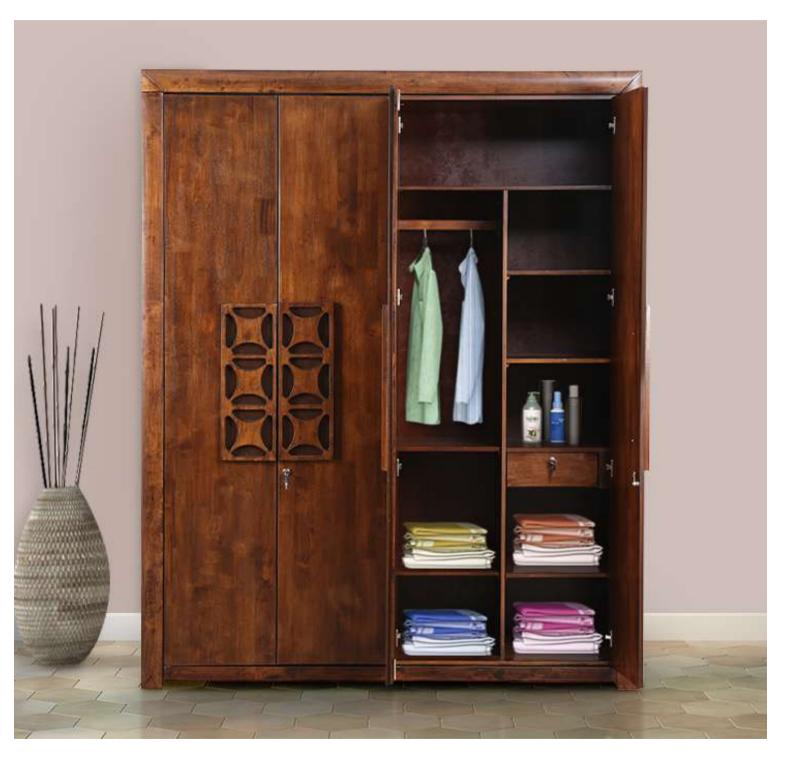

#### **Fully Upholstered Bed**

**KA-B-04**Faux leather Upholstered Bed

KA-B-05

#### **Upholstered Bed**

**KA-B-06**These Upholstered beds are gorgeous, perfect for adding a touch of class to any bedroom

KA-B-08Luxury Upholstered filling giving an exquisite tailored finish look.