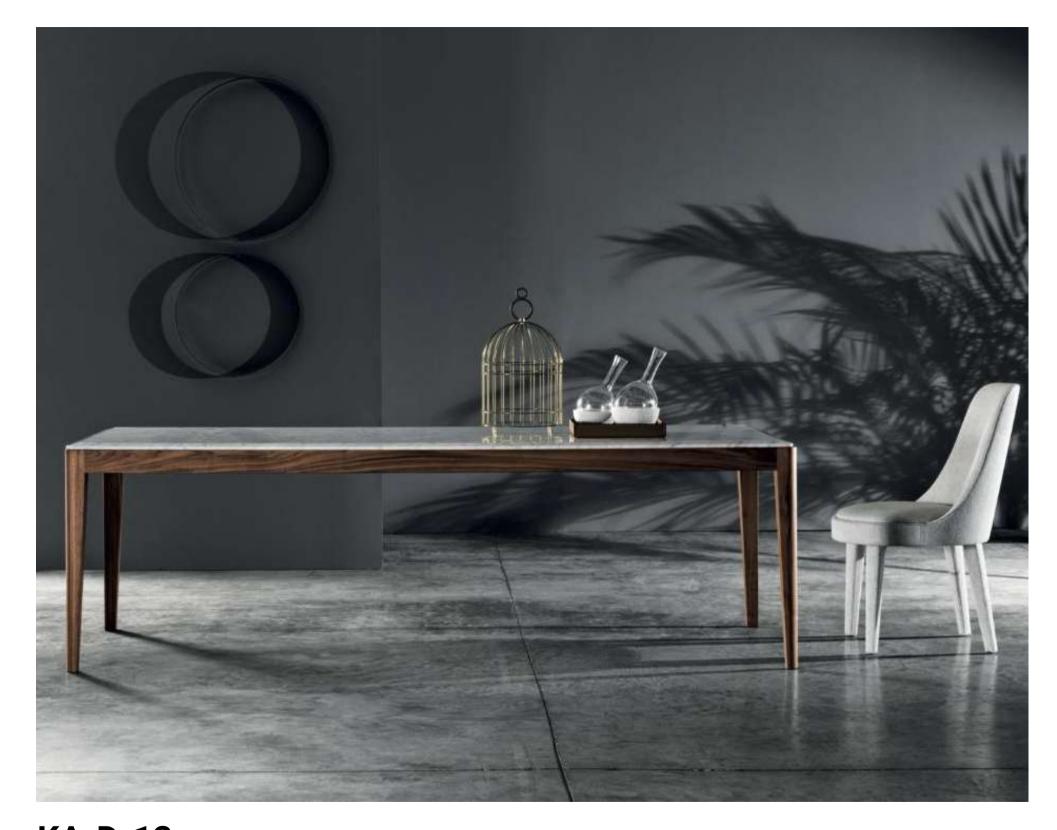

## DINING

KA-D-01

**KA-D-02** 

Glass top with solid wood finish, complimenting vintage fusion concept.

KA-D-03

Teak wood off-White stylish, contemporary-vintage fusion dining set.