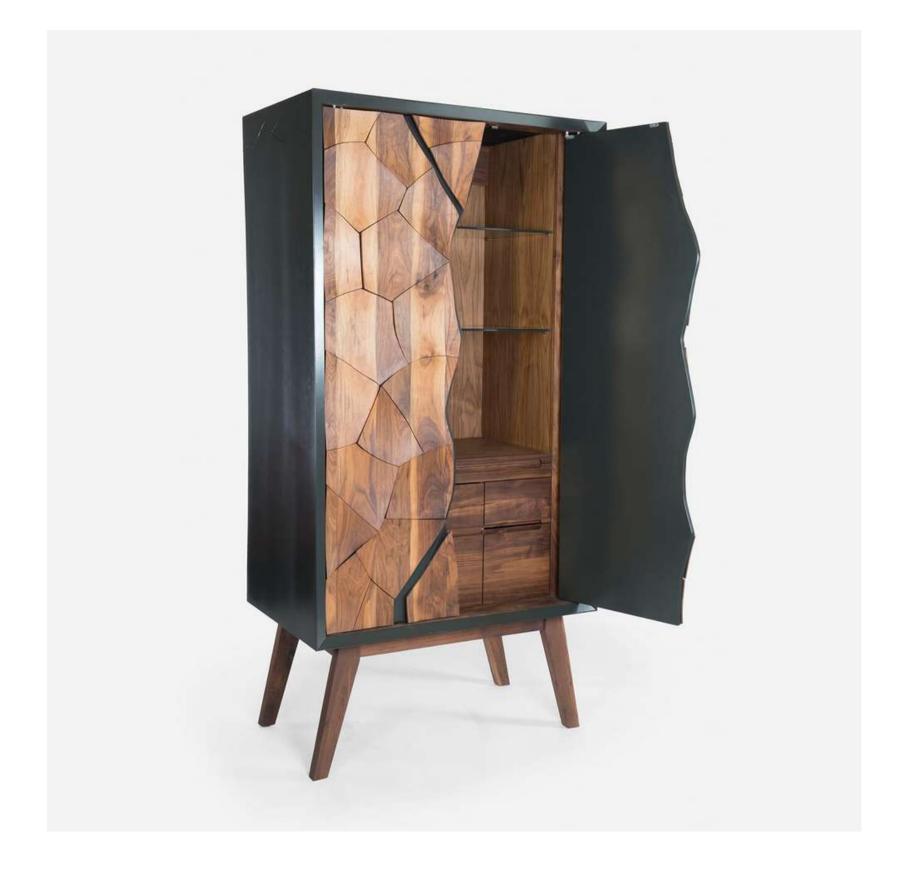

TABLE



#### **Stone Top Centre Table**



KA-CT-01



KA-CT-02





KA-CT-03

Modern and sophisticated table characterised by a straight line structure.

### Live Edge







KA-CT-05 KA-CT-06 KA-CT-07

## Live Edge





KA-CT-08

#### Circluar







\*Set of two

KA-CT-11



KA-CT-12



**KA-CT-13** 



KA-CT-14
Intricated wooden cut out design with glass top

#### Vintage fusion dining





KA-CT-15



**KA-CT-17** 





#### \*PRICE ON DEMAND

# BAR CABINET



#### **Modern contemporary**



KA-BC-01



KA-BC-02

#### **Modern contemporary**







#### **Modern contemporary**



KA-BC-05



KA-BC-06





KA-BC-07





KA-BC-09

#### **Modern contemporary**





KA-BC-12





KA-BC-13 KA-BC-14

Modern pioneer reclaimed wood Industrial Wine Cabinet.

#### **Uncut Drinks cabinet**





**KA-BC-15** 

100

#### Metal finish & Multipurpose Cabinet



KA-BC-16



KA-BC-17



\*PRICE ON DEMAND

## STORAGE AND SHELVING

- SIDE BOARD
- CONSOLE
- WRITING TABLE
- BOOKSHELVES



**KASA ADBHUTA** 

#### Solidwood



**KA-SS-02** 



**KA-SS-01** 

**KA-SS-03** 

#### **Modern contemporary**



**KA-SS-04** 



#### **Classic vintage**



**KA-SS-05** 

#### Ethnic



**KA-SS-06** 

#### Wicker Design





### Contemporary-vintage





**KA-SS-09** 

**KA-SS-10** 

#### Vintage



**KA-SS-11** 

#### **Contemporary-vintage**



**KA-SS-12** 





KA-SS-13 KA-SS-14

Console which is blended effortlessly into traditional or contemporary home having stone top, with soild walnut wood.

100





KA-SS-15



**KA-SS-17** 

#### **Duco Finish**



**KA-SS-18** 



**KA-SS-19** 

#### Wi