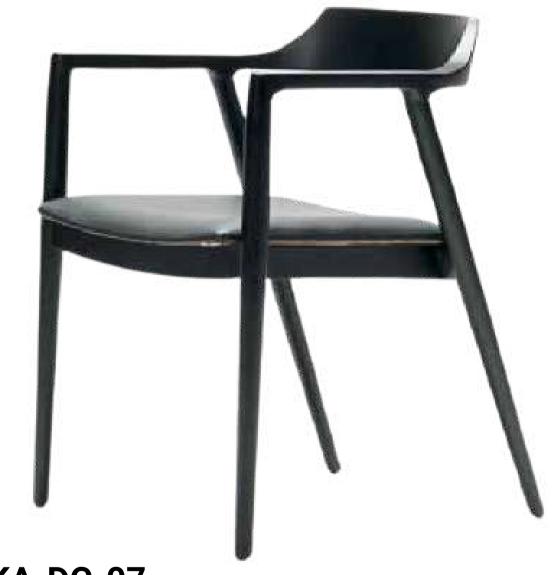

# DINIG CHAIRS

KA-DC-01

Minimal Handcrafted chair with wicker detail

KA-DC-02

KA-DC-03

Patina finish with unique hand rest

With tapered legs and a sleek form makes a comfortable addition to the dining room

Straight clean design adds a modest sophistication to any dining room

KA-DC-07

Seamless signature chairs

KA-DC-09

Minimal Handcrafted chair with wicker detail

Crossed upright design with tweed upholstery

Generously padded velvet seat with a curved backrest and chic cutout design creates the ultimate comfort