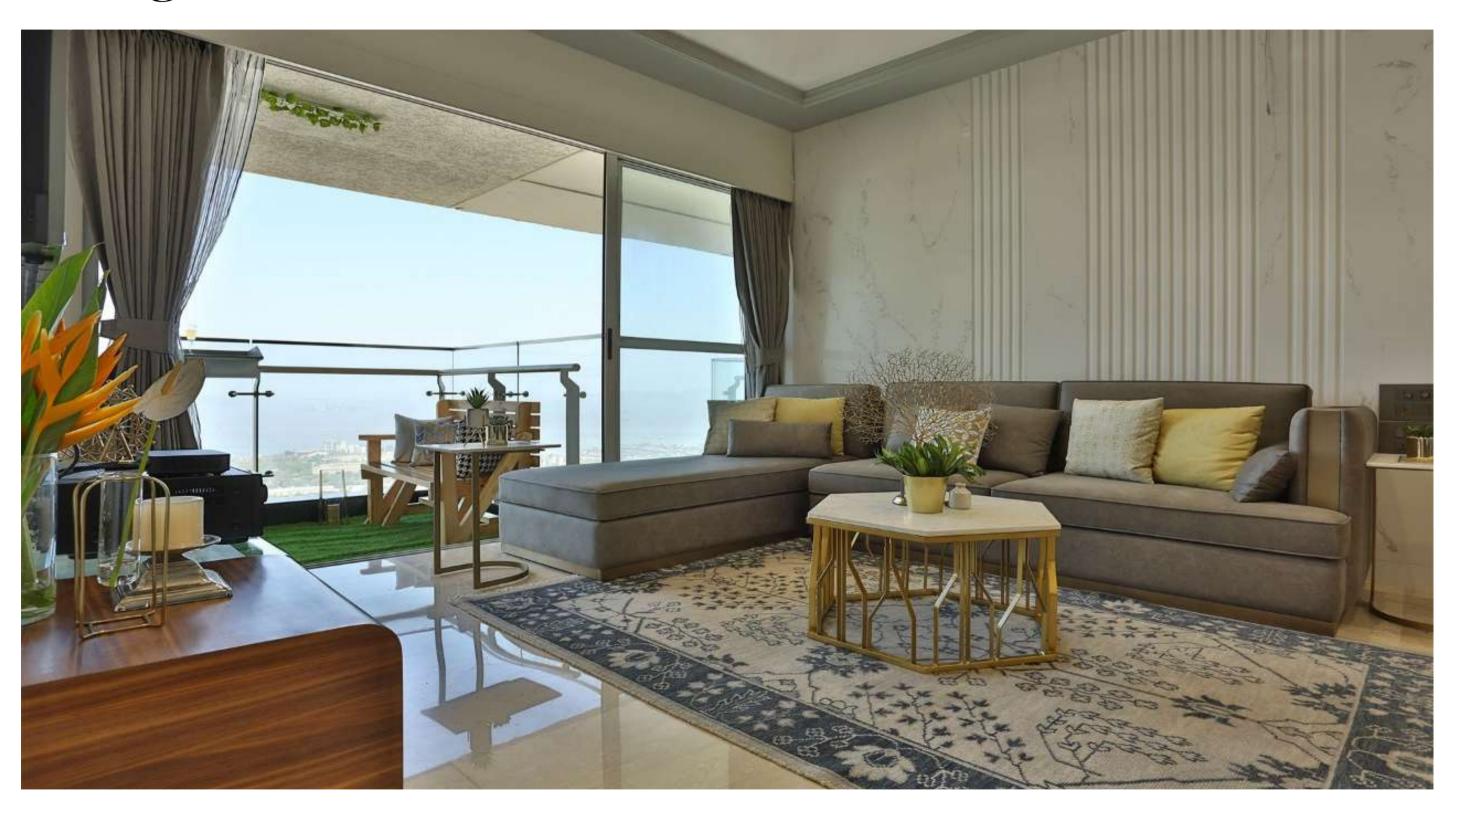

f Drawers**





KA-AF-20

Canvased chest of drawers for a vintage fusion look



\*PRICE ON DEMAND

# OUTDOOR FURNITURE







KA-OD-01

The woven structure contrasts with the generously padded seats and backrest cushions upholstered entirely in elegant colours and earthy tones for a perfect outdoor.



KA-OD-03



**KA-OD-04** 

Adds a touch of softness to the outdoor that uplifts the enjoyable and leisure time



**KA-OD-05** 

Upholstered strongly shaped outdoor collection



KA-OD-06



\*PRICE ON DEMAND

# INTERIOR



# Design concepts







kasaadbhuta.com





KA-P-01

# Drawing room



KA-P-03



KA-P-04

#### Island counter Kitchen area



KA-P-05

#### Work space



KA-P-06



KA-P-07

#### Master Bedroom



KA-P-08



KA-P-09

#### Living room



KA-P-10

147

## Living room



KA-P-11

#### **Bed room**



KA-P-12

144

## Study room



KA-P-13 KA-P-14

#### Den area



**KA-P-15** 

#### Living room



KA-P-16

### Types of bases















**KASA ADBHUTA** 





**KASA ADBHUTA** 

**KASA ADBHUTA**