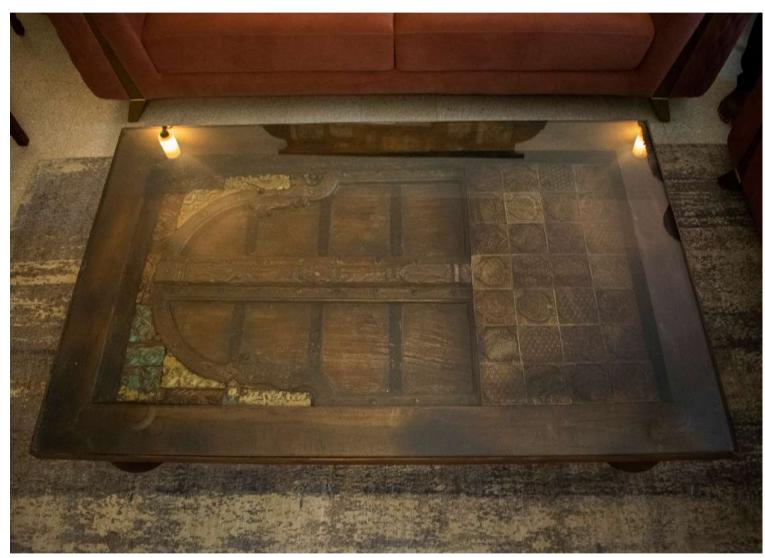

# CENTRE TABLE

#### **Stone Top Centre Table**

KA-CT-01

KA-CT-02

KA-CT-03

Modern and sophisticated table characterised by a straight line structure.