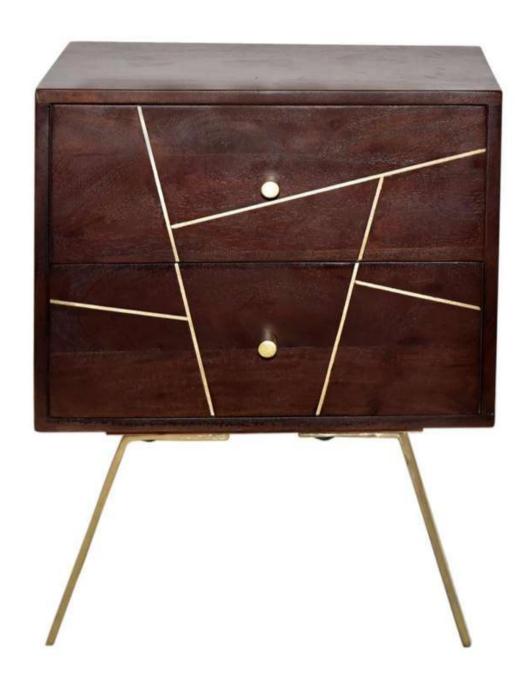

## BED SIDE TABLE

#### **Tapered Legs**

Minimal, sophisticated sharp design for a elegant room

KA-BST-02

**KA-BST-03**Geometric design with metal detail and metal legs.

KA-BST-04

Clean, minimal, matte finish with metal detail and tapered metallic legs