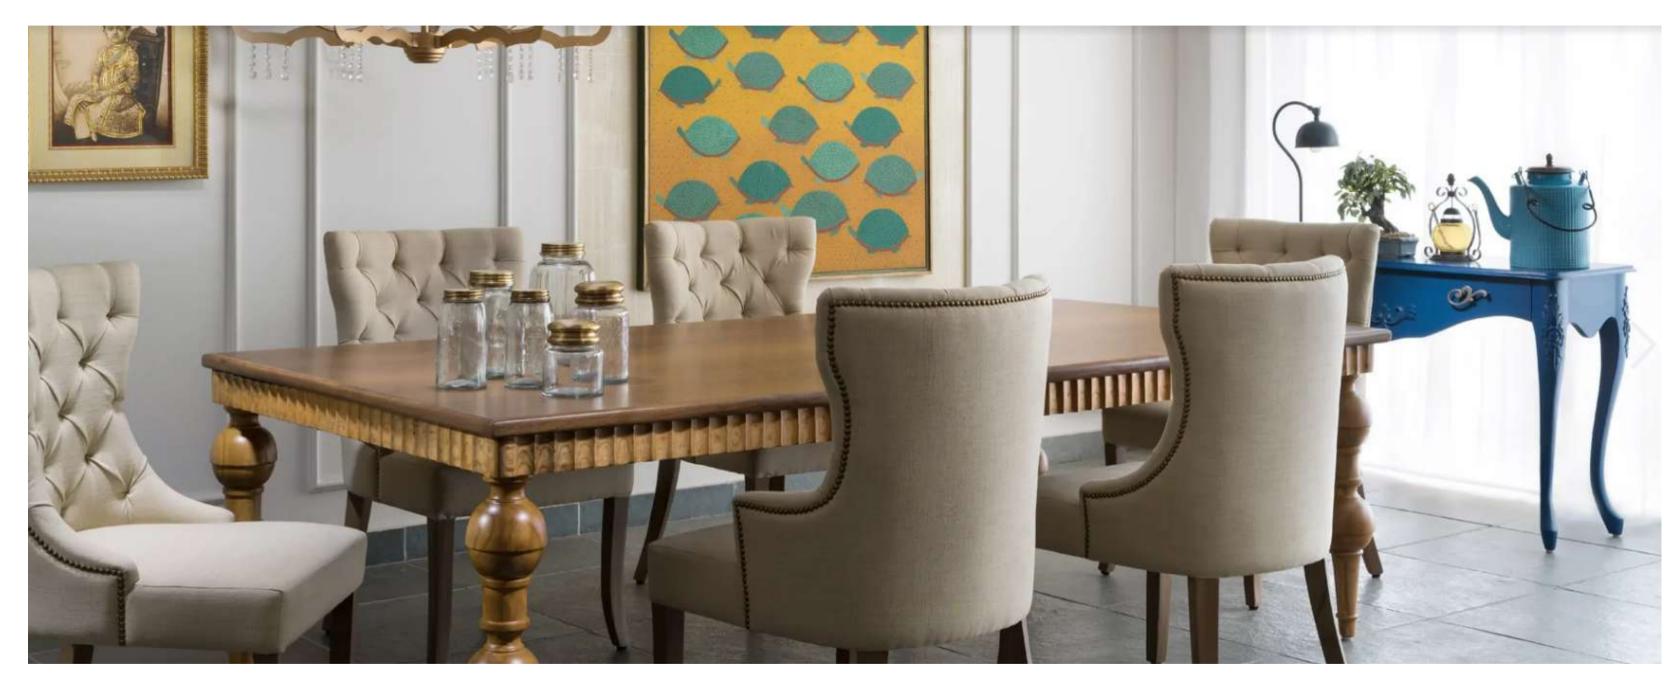

## DINING

KA-D-01

**KA-D-02** 

Glass top with solid wood finish, complimenting vintage fusion concept.

KA-D-03

Teak wood off-White stylish, contemporary-vintage fusion dining set.