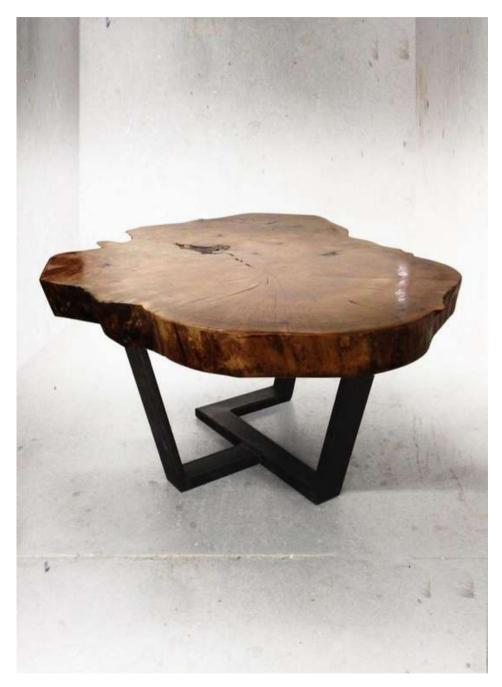

legant room



KA-BST-02



**KA-BST-03**Geometric design with metal detail and metal legs.







KA-BST-04

Clean, minimal, matte finish with metal detail and tapered metallic legs





KA-BST-06 KA-BST-07

Romantic French Classical bedside table that is beautifully sculpted and softly bowed creating bold and effortless design



KA-BST-08

Minimal modern design with walnut finish



KA-BST-09

#### **Wood and Veneer**





KA-BST-10

KA-BST-11

Elegant and sophisticated bedside table characterised by a curved structure

#### **Traditional Accent Table**



KA-BST-12



KA-BST-13



#### \*PRICE ON DEMAND

# CENTRE TABLE



#### **Stone Top Centre Table**



KA-CT-01



KA-CT-02





KA-CT-03

Modern and sophisticated table characterised by a straight line structure.

### Live Edge







KA-CT-05 KA-CT-06 KA-CT-07

## Live Edge





KA-CT-08

#### Circluar







\*Set of two

KA-CT-11



KA-CT-12



**KA-CT-13** 



KA-CT-14
Intricated wooden cut out design with glass top

#### Vintage fusion dining





KA-CT-15



**KA-CT-17** 





#### \*PRICE ON DEMAND

# BAR CABINET



#### **Modern contemporary**



KA-BC-01



KA-BC-02

#### **Modern contemporary**







#### **Modern contemporary**



KA-BC-05



KA-BC-06





KA-BC-07





KA-BC-09

#### **Modern contemporary**





KA-BC-12





KA-BC-13 KA-BC-14

Modern pioneer reclaimed wood Industrial Wine Cabinet.

#### **Uncut Drinks cabinet**





**KA-BC-15** 

100

#### Metal finish & Multipurpose Cabinet



KA-BC-16



KA-BC-17



\*PRICE ON DEMAND

## STORAGE AND SHELVING

- SIDE BOARD
- CONSOLE
- WRITING TABLE
- B