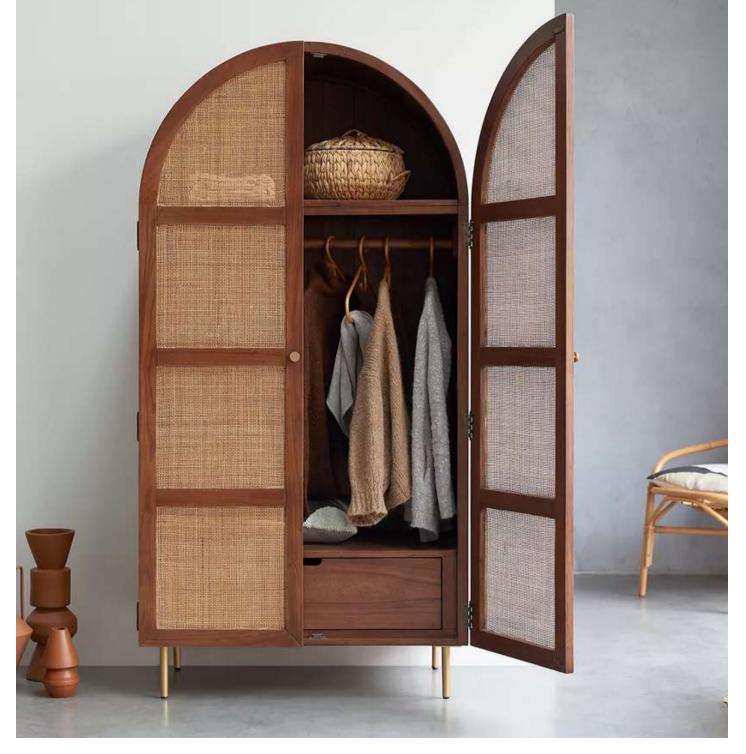

## STORAGE AND SHELVING

- SIDE BOARD
- CONSOLE
- WRITING TABLE
- BOOKSHELVES

**KASA ADBHUTA** 

#### Wicker Design