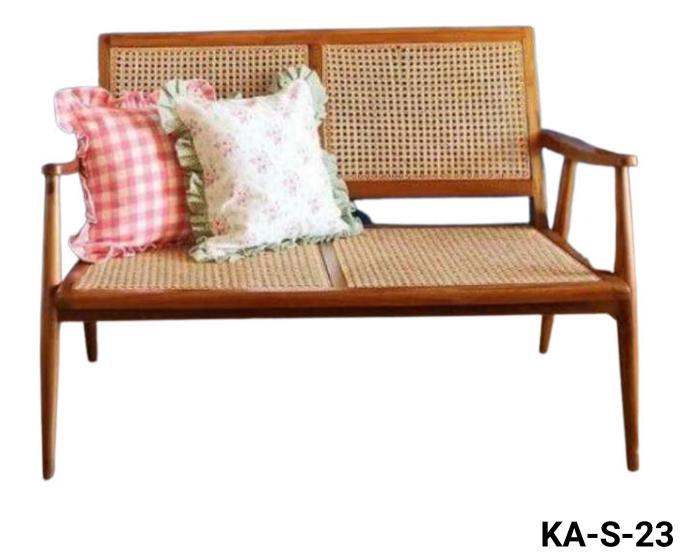

*Chesterfield Vintage Leather**



KA-S-06







**KA-S-08** 

These sofas have generous seating with soft, deep seat and comfortable support. Frame is built with solid wood or metal to the best perfection. The arm rest is carefully designed to provide the most stylish look with maximum comfort

#### Classical Maharaja high head Sofa



KA-S-09

#### Metal finish Sofa



KA-S-10

#### Chesterfield sofa







**KA-S-12** 





KA-S-13

A meticulous fusion of traditional and forward thinking sophistication piece that feels both refreshing and eternally elegant.

#### **L-Shaped Leather Sectional Couch**





**KA-S-14** 

#### Top-grain Leather, Corner Sectional Sofas

#### L Shape First Layer Leather Sofa





KA-S-15

KA-S-16











KA-S-21

#### Vintage Mid - Century Wicker Sofa









KA-S-24



\*PRICE ON DEMAND

# ACCENT CHAIRS

- ARM CHIRS
- WITHOUT ARM CHAIRS
- BAR CHAIRS
- WING CHAIRS



**KASA ADBHUTA** 

#### **Accent Arm Chairs**



A snazzy accent chair can add a cozy and welcoming space to any room. Whether you want to lounge after a long day or just want some me time. Check our selection of accent chair to change your style game.





KA-C-03

Modern Creative design metal velvet leisure sofa chair with backrest





KA-C-04

The Drop armchair is distinguished by graceful lines and restrained proportions, suited to furnishing homes and hospitality spaces with style and elegance. The enveloping seat back is generously padded, offering especially comfortable support.



KA-C-06



KA-C-07



Exposed wooden frame and welted tight back seat crafted with soli