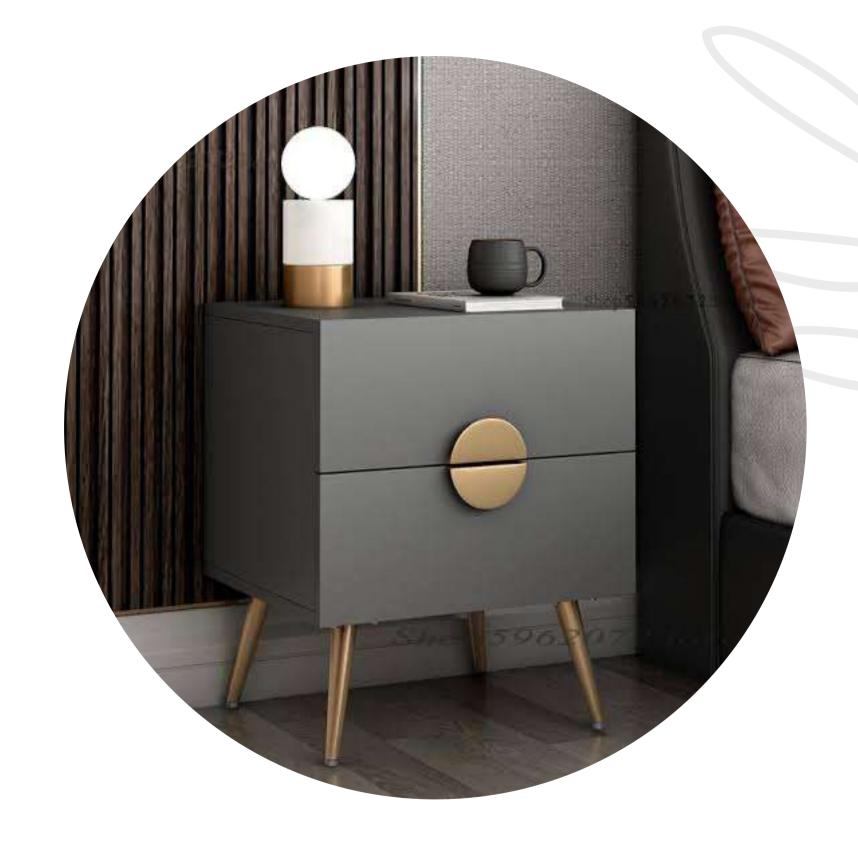

## BED SIDE TABLE

#### **Tapered Legs**

Minimal, sophisticated sharp design for a elegant room

KA-BST-02

**KA-BST-03**Geometric design with metal detail and metal legs.

KA-BST-04

Clean, minimal, matte finish with metal detail and tapered metallic legs