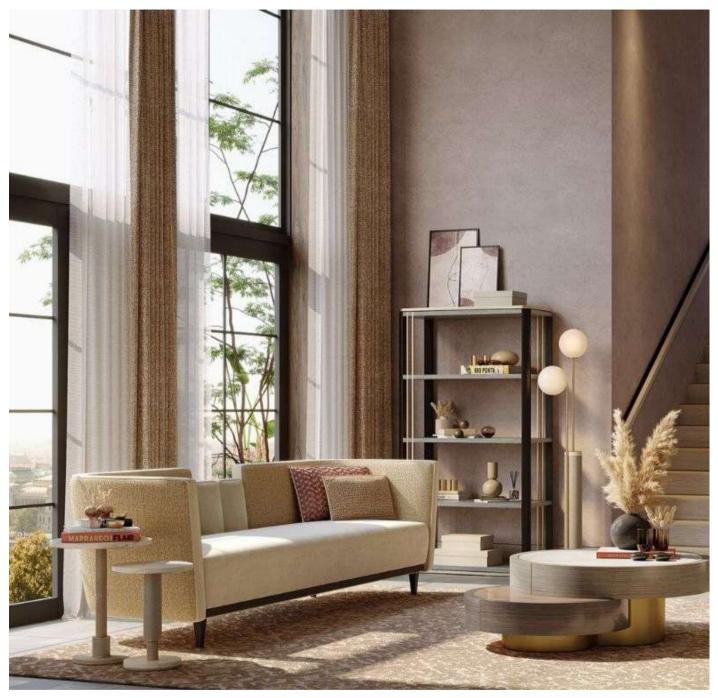

# SOFA SOBENCIES

**KASA ADBHUTA** 

**KA-S-01** 

Perfect as a space saving inhancing sofa, its soft lines on its soft tactile velvet emphasize a striking and sensuous shape that "creates" spacious walking space

**KA-S-02** 

Celebrating modernity, elegance and timeless comfort, the duplex designed by us, the seating ensemble in the foreground uses the brand's pastel blue, Pigeon sofa that's paired with a Pelican centre table.