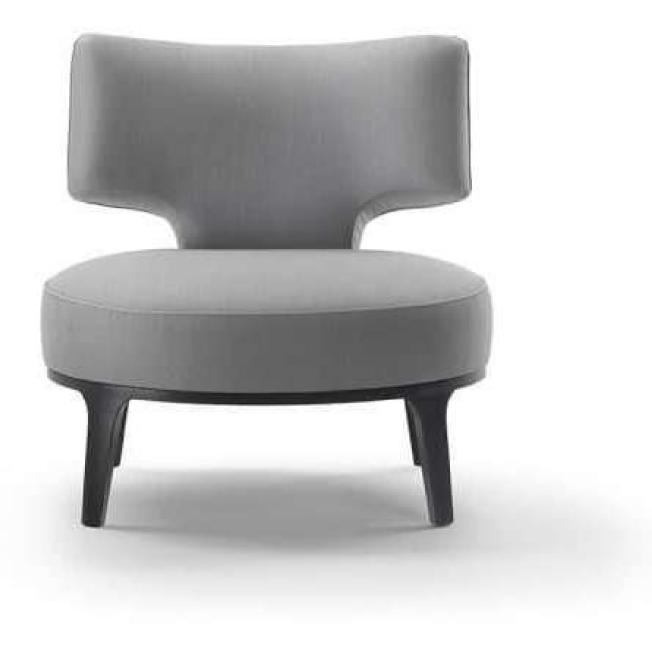

#### **Accent Arm Chairs**

A snazzy accent chair can add a cozy and welcoming space to any room. Whether you want to lounge after a long day or just want some me time. Check our selection of accent chair to change your style game.