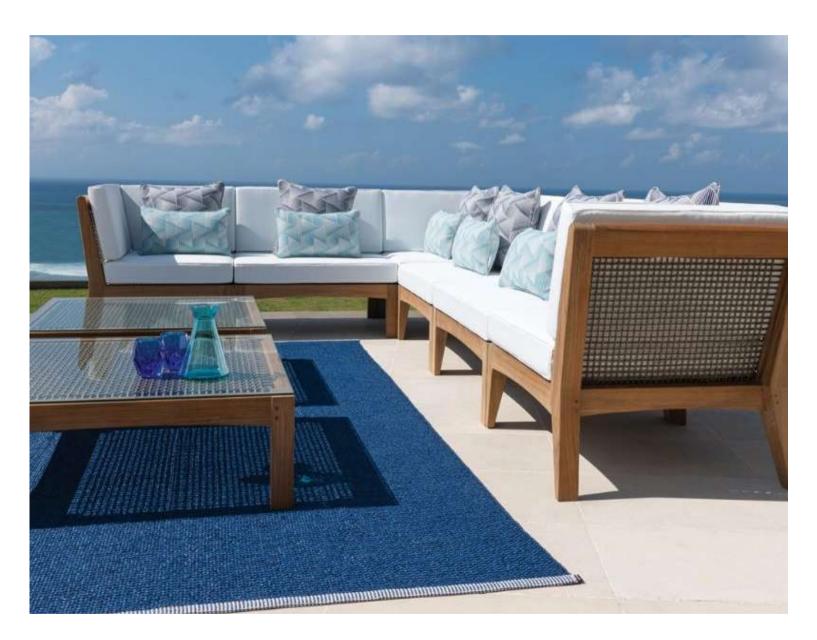

# OUTDOOR FURNITURE

KA-OD-01

The woven structure contrasts with the generously padded seats and backrest cushions upholstered entirely in elegant colours and earthy tones for a perfect outdoor.

KA-OD-03

**KA-OD-04** 

Adds a touch of softness to the outdoor that uplifts the enjoyable and leisure time

**KA-OD-05** 

Upholstered strongly shaped outdoor collection

KA-OD-06

\*PRICE ON DEMAND