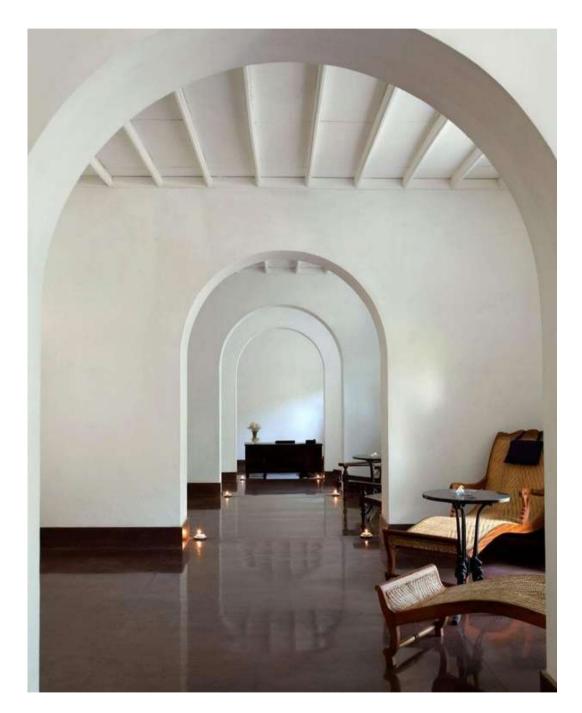

iew change for any room.



**KA-AF-19** 

Antique sewing legs with live edge wooden top

#### **Chest of Drawers**





KA-AF-20

Canvased chest of drawers for a vintage fusion look



\*PRICE ON DEMAND

# OUTDOOR FURNITURE







KA-OD-01

The woven structure contrasts with the generously padded seats and backrest cushions upholstered entirely in elegant colours and earthy tones for a perfect outdoor.



KA-OD-03



**KA-OD-04** 

Adds a touch of softness to the outdoor that uplifts the enjoyable and leisure time



**KA-OD-05** 

Upholstered strongly shaped outdoor collection



KA-OD-06



\*PRICE ON DEMAND

# INTERIOR



# Design concepts







kasaadbhuta.com





KA-P-01

# Drawing room



KA-P-03



KA-P-04

#### Island counter Kitchen area



KA-P-05

#### Work space



KA-P-06



KA-P-07

#### Master Bedroom



KA-P-08



KA-P-09

#### Living room



KA-P-10

147

## Living room



KA-P-11

#### **Bed room**



KA-P-12

144

## Study room



KA-P-13 KA-P-14

#### Den area



**KA-P-15** 

#### Living room



KA-P-16

### Types of bases















**KASA ADBHUTA** 





**KASA ADBHUTA** 

**KASA ADBHUTA**