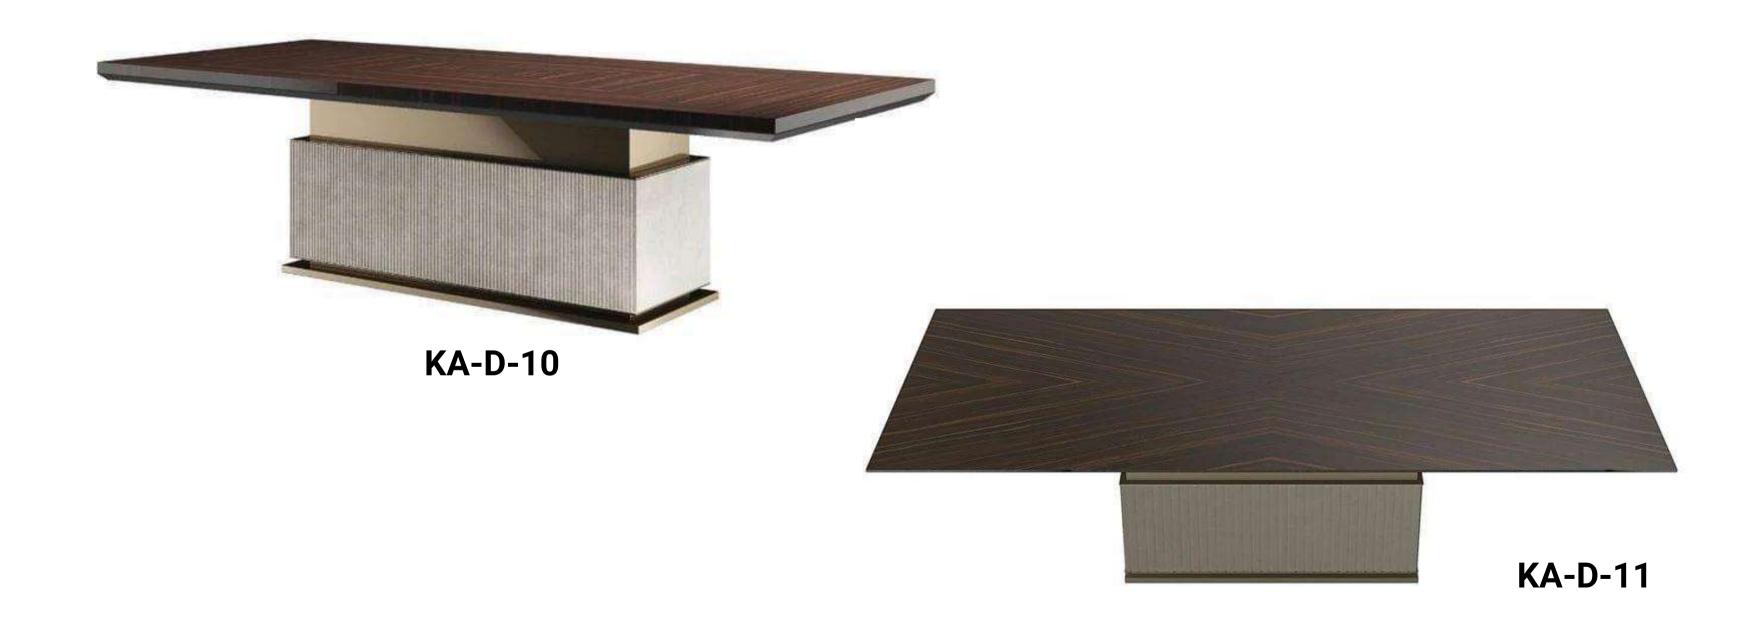

#### Contemporary rectangular

KA-D-12Modern & stylish dining table having Stone top with wooden legs finish.

KA-D-13