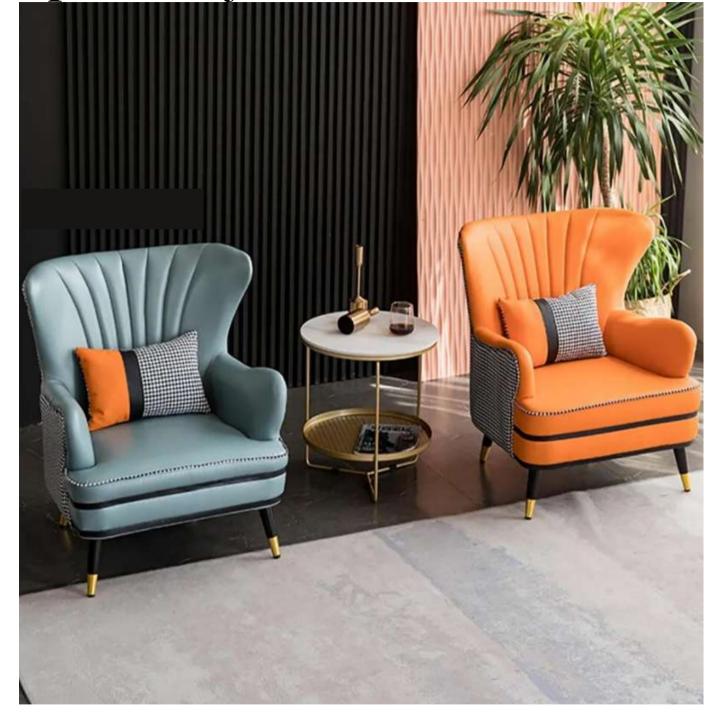

#### **Accent Arm Chairs**

A snazzy accent chair can add a cozy and welcoming space to any room. Whether you want to lounge after a long day or just want some me time. Check our selection of accent chair to change your style game.

KA-C-03

Modern Creative design metal velvet leisure sofa chair with backrest

KA-C-04

The Drop armchair is distinguished by graceful lines and restrained proportions, suited to furnishing homes and hospitality spaces with style and elegance. The enveloping seat back is generously padded, offering especially comfortable support.