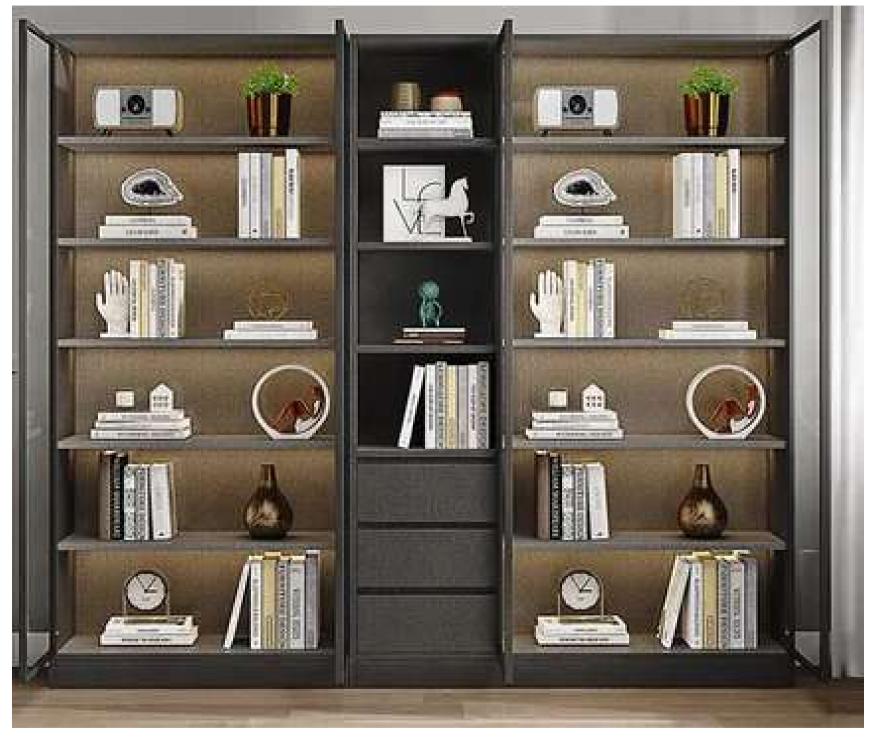

## STORAGE AND SHELVING

- SIDE BOARD
- CONSOLE
- WRITING TABLE
- BOOKSHELVES

**KASA ADBHUTA** 

#### Veneer Finsh

**KA-SS-22** 

#### **Solidwood Walnut**

**KA-SS-23** 

\*PRICE ON DEMAND