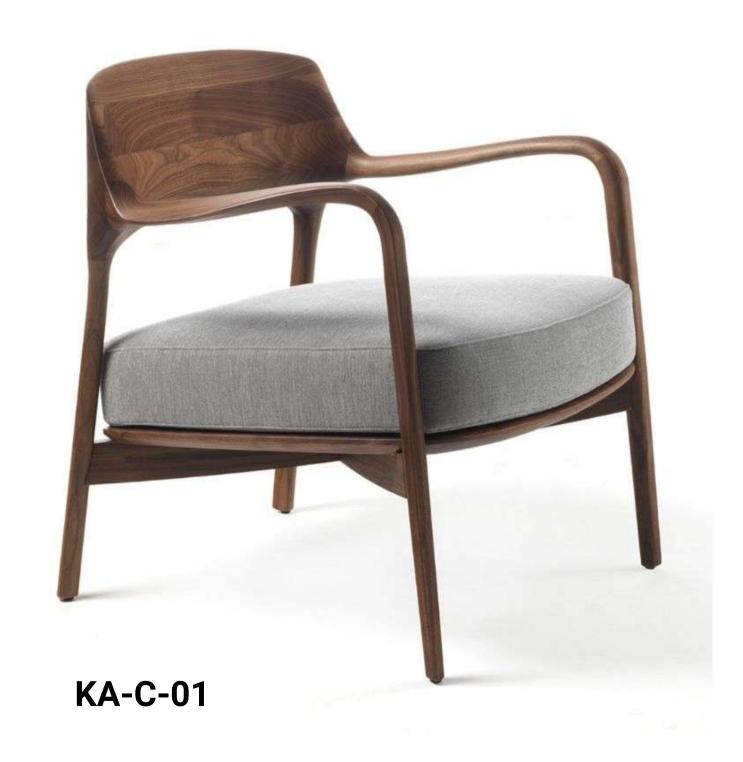

#### **Accent Arm Chairs**

A snazzy accent chair can add a cozy and welcoming space to any room. Whether you want to lounge after a long day or just want some me time. Check our selection of accent chair to change your style game.