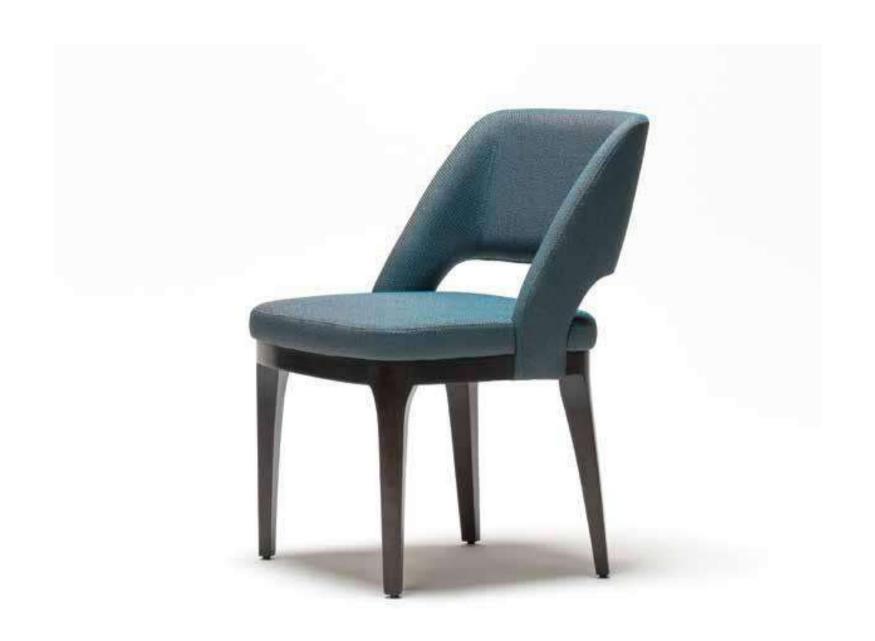

# DINIG CHAIRS

KA-DC-01

Minimal Handcrafted chair with wicker detail

KA-DC-02

KA-DC-03

Patina finish with unique hand rest

With tapered legs and a sleek form makes a comfortable addition to the dining room

Straight clean design adds a modest sophistication to any dining room

KA-DC-07

Seamless signature chairs

KA-DC-09

Minimal Handcrafted chair with wicker detail

Crossed upright design with tweed upholstery

Generously padded velvet seat with a curved backrest and chic cutout design creates the ultimate comfort