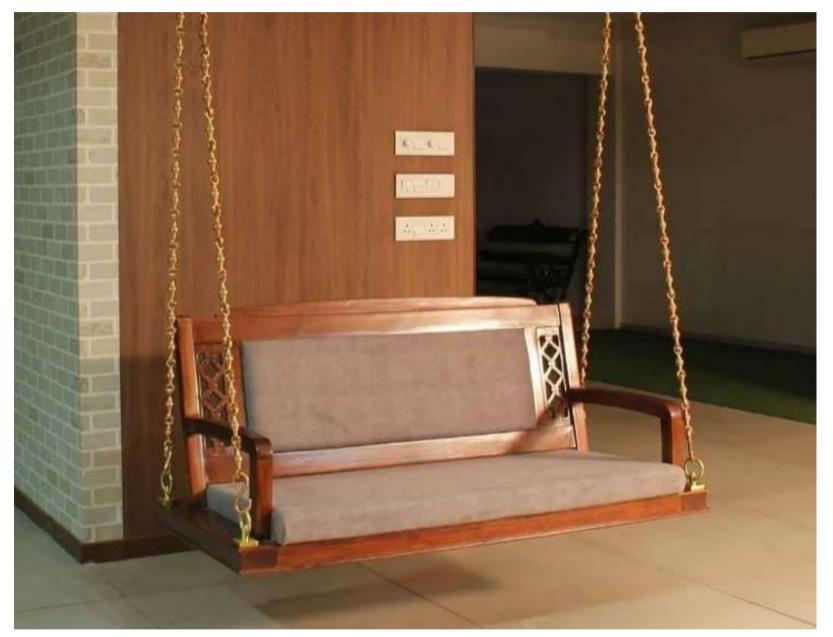

## ARTIFACTS

- SCULPTURE
- ANTIQUES
- ARTWORK
- HOME DECOR ACCESSORIES
- J H U L A

**KASA ADBHUTA** 

KA-AF-01

KA-AF-02

KA-OD-03

Beautifully hand carved statues, perfect for vintage homes

KA-AF-04