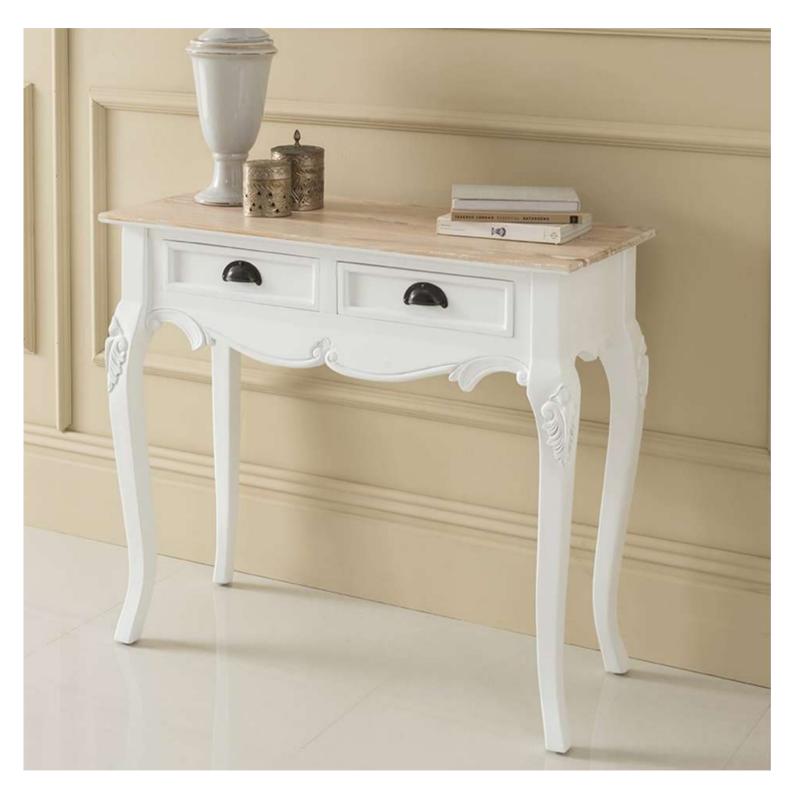

## STORAGE AND SHELVING

- SIDE BOARD
- CONSOLE
- WRITING TABLE
- BOOKSHELVES

**KASA ADBHUTA** 

#### **Contemporary-vintage**

**KA-SS-12** 

KA-SS-13 KA-SS-14

Console which is blended effortlessly into traditional or contemporary home having stone top, with soild walnut wood.

100

KA-SS-15

**KA-SS-17** 