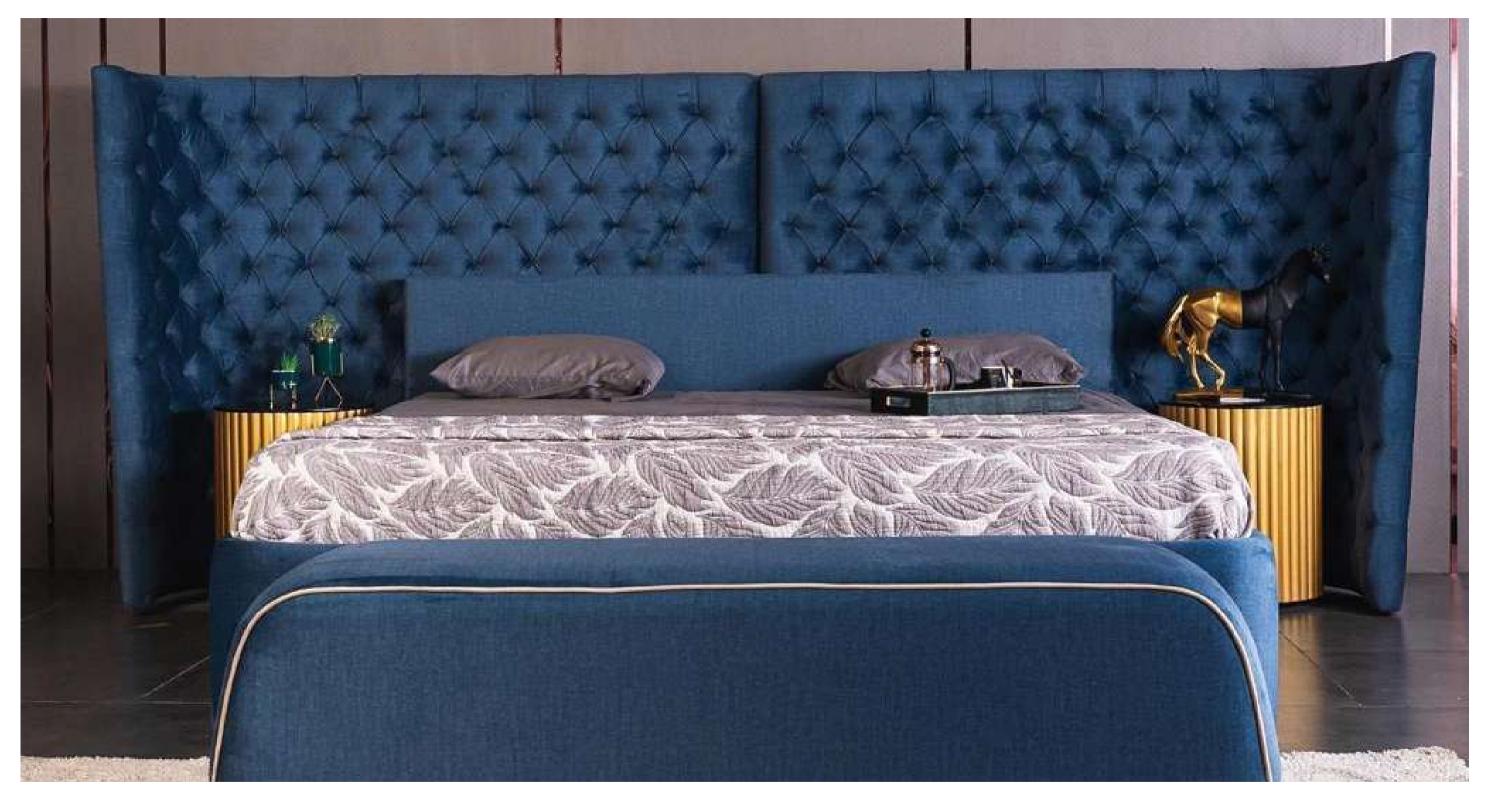

# BEDS

KA-B-01

Fully Upholstered quilted headboard beautifully styled in rich royal blue

This beautiful chandelier is definitely one of our of our most favorites. This tear drop is even more beautiful in person and will give the wow version to any space.