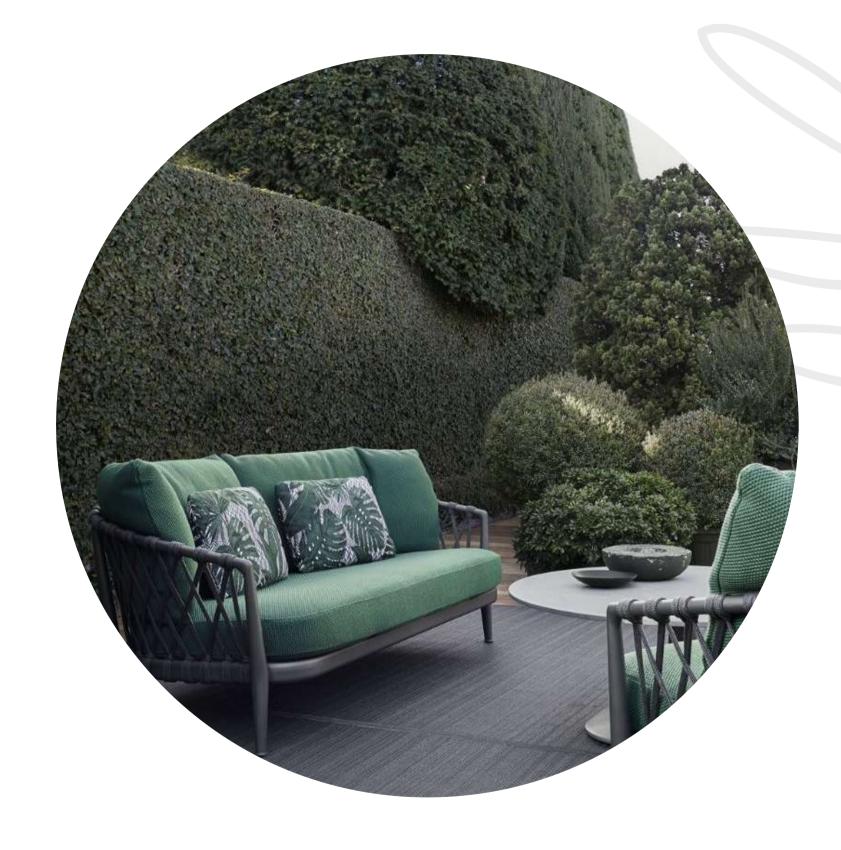

# OUTDOOR FURNITURE

KA-OD-01

The woven structure contrasts with the generously padded seats and backrest cushions upholstered entirely in elegant colours and earthy tones for a perfect outdoor.

KA-OD-03

**KA-OD-04** 

Adds a touch of softness to the outdoor that uplifts the enjoyable and leisure time

**KA-OD-05** 

Upholstered strongly shaped outdoor collection

KA-OD-06

\*PRICE ON DEMAND