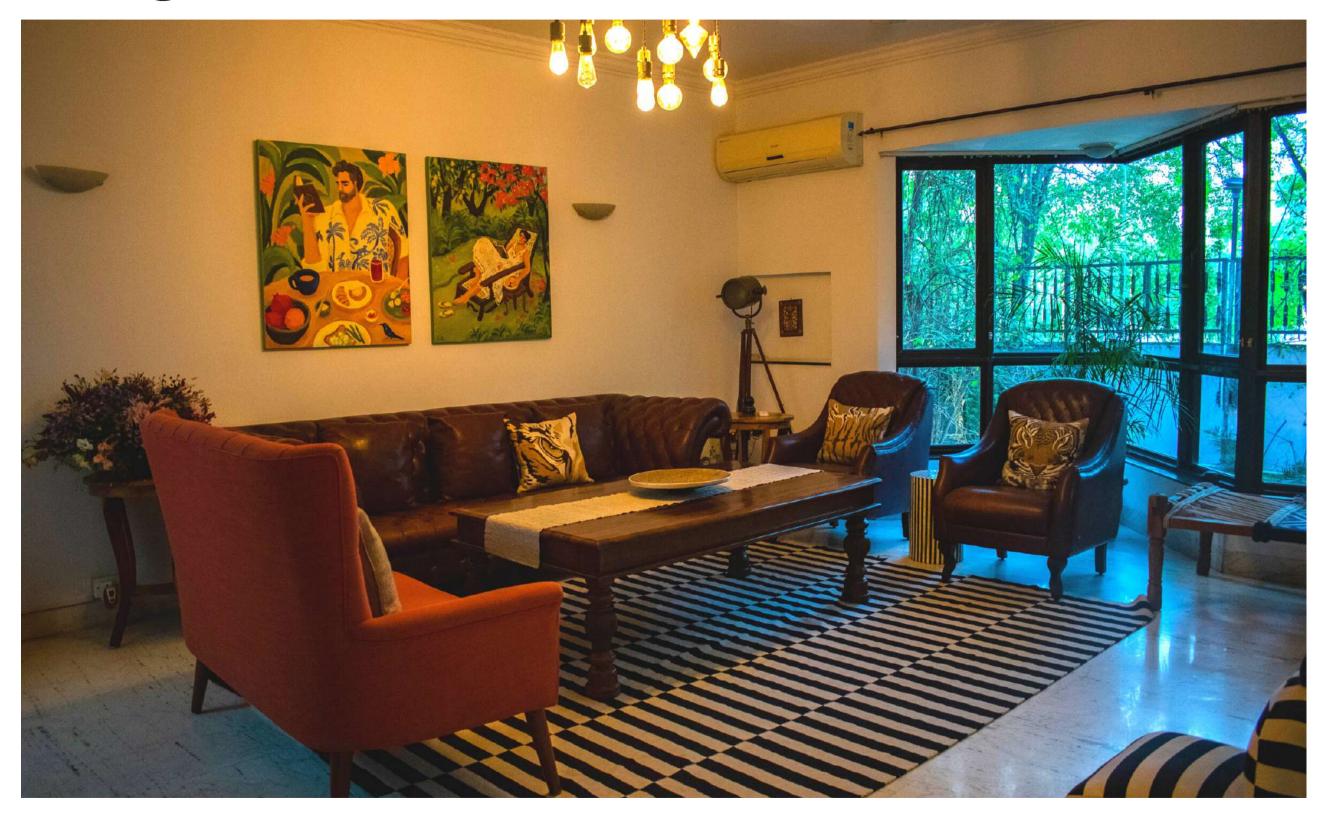

edge wooden top

#### **Chest of Drawers**





KA-AF-20

Canvased chest of drawers for a vintage fusion look



\*PRICE ON DEMAND

# OUTDOOR FURNITURE







KA-OD-01

The woven structure contrasts with the generously padded seats and backrest cushions upholstered entirely in elegant colours and earthy tones for a perfect outdoor.



KA-OD-03



**KA-OD-04** 

Adds a touch of softness to the outdoor that uplifts the enjoyable and leisure time



**KA-OD-05** 

Upholstered strongly shaped outdoor collection



KA-OD-06



\*PRICE ON DEMAND

# INTERIOR



# Design concepts







kasaadbhuta.com





KA-P-01

# Drawing room



KA-P-03



KA-P-04

#### Island counter Kitchen area



KA-P-05

#### Work space



KA-P-06



KA-P-07

#### Master Bedroom



KA-P-08



KA-P-09

#### Living room



KA-P-10

147

## Living room



KA-P-11

#### **Bed room**



KA-P-12

144

## Study room



KA-P-13 KA-P-14

#### Den area



**KA-P-15** 

#### Living room



KA-P-16

### Types of bases















**KASA ADBHUTA** 





**KASA ADBHUTA** 

**KASA ADBHUTA**