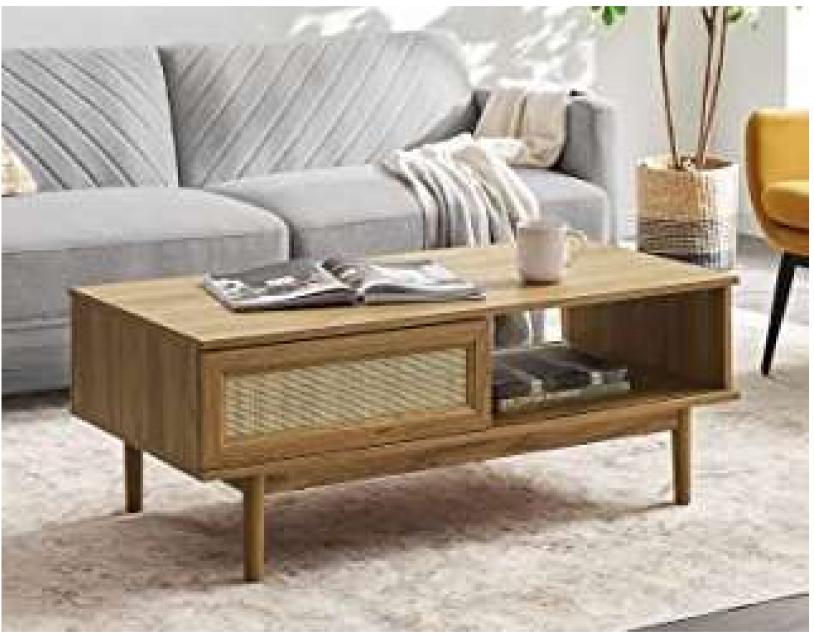

*PRICE ON DEMAND

## BED SIDE TABLE



#### **Tapered Legs**



Minimal, sophisticated sharp design for a elegant room



KA-BST-02



**KA-BST-03**Geometric design with metal detail and metal legs.







KA-BST-04

Clean, minimal, matte finish with metal detail and tapered metallic legs





KA-BST-06 KA-BST-07

Romantic French Classical bedside table that is beautifully sculpted and softly bowed creating bold and effortless design



KA-BST-08

Minimal modern design with walnut finish



KA-BST-09

#### **Wood and Veneer**





KA-BST-10

KA-BST-11

Elegant and sophisticated bedside table characterised by a curved structure

#### **Traditional Accent Table**



KA-BST-12



KA-BST-13



#### \*PRICE ON DEMAND

# CENTRE TABLE



#### **Stone Top Centre Table**



KA-CT-01



KA-CT-02





KA-CT-03

Modern and sophisticated table characterised by a straight line structure.

### Live Edge







KA-CT-05 KA-CT-06 KA-CT-07

## Live Edge





KA-CT-08

#### Circluar







\*Set of two

KA-CT-11



KA-CT-12



**KA-CT-13** 



KA-CT-14
Intricated wooden cut out design with glass top

#### Vintage fusion dining





KA-CT-15



**KA-CT-17** 





#### \*PRICE ON DEMAND

# BAR CABINET



#### **Modern contemporary**



KA-BC-01



KA-BC-02

#### **Modern contemporary**







#### **Modern contemporary**



KA-BC-05



KA-BC-06





KA-BC-07





KA-BC-09

#### **Modern contemporary**





KA-BC-12





KA-BC-13 KA-BC-14

Modern pioneer reclaimed wood Industrial Wine Cabinet.

#### **Uncut Drinks cabinet**





**KA-BC-15** 

100

#### Metal finish & Multipurpose Cabinet



KA-