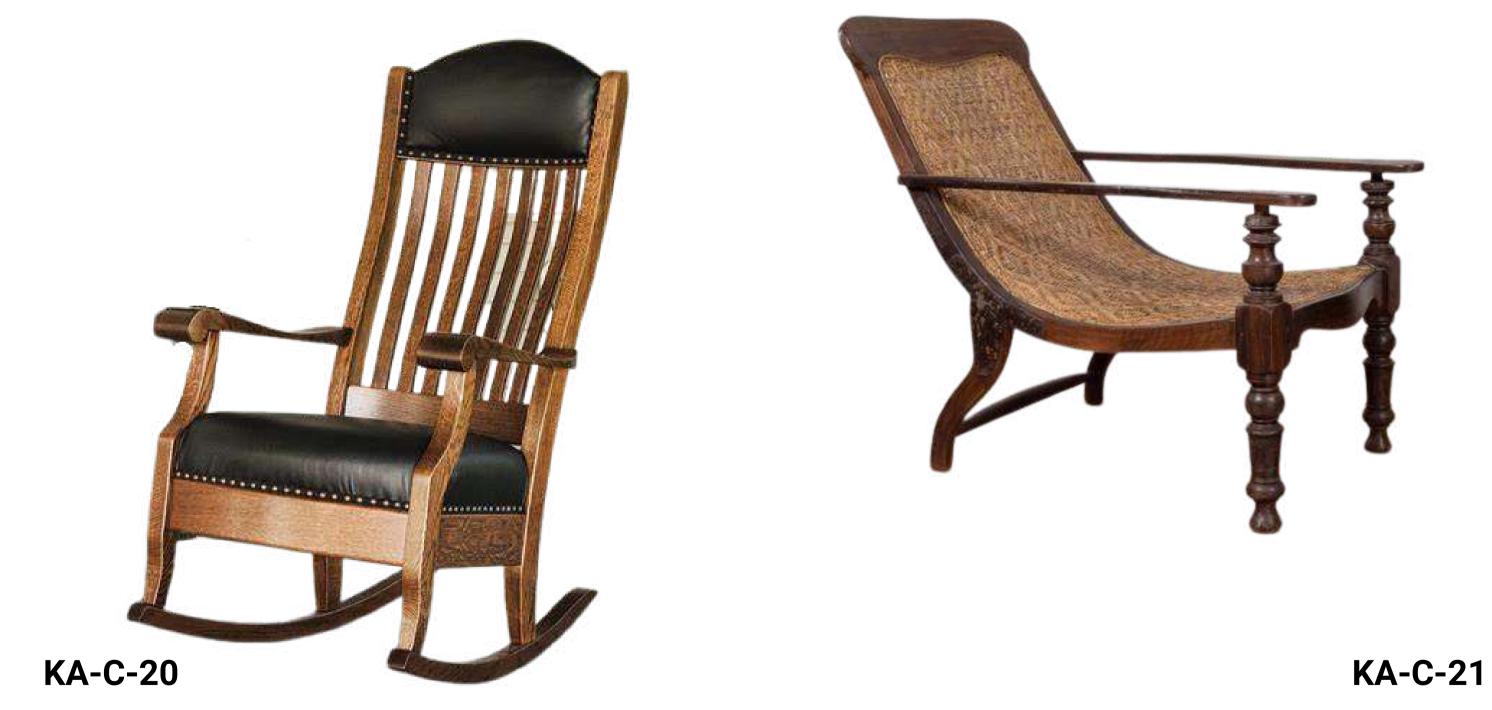

### Classic Open arm chair

KA-C-15

**KA-C-17** 

This is a beautiful pair of antique Swedish giltwood upholstered chairs

Versatile wicker chairs with contemporary appeal it can be easily transform between traditional and modern design schemes.

Perfect for relaxing in front of the fireplace or just for being in your space

KA-C-22

KA-C-23