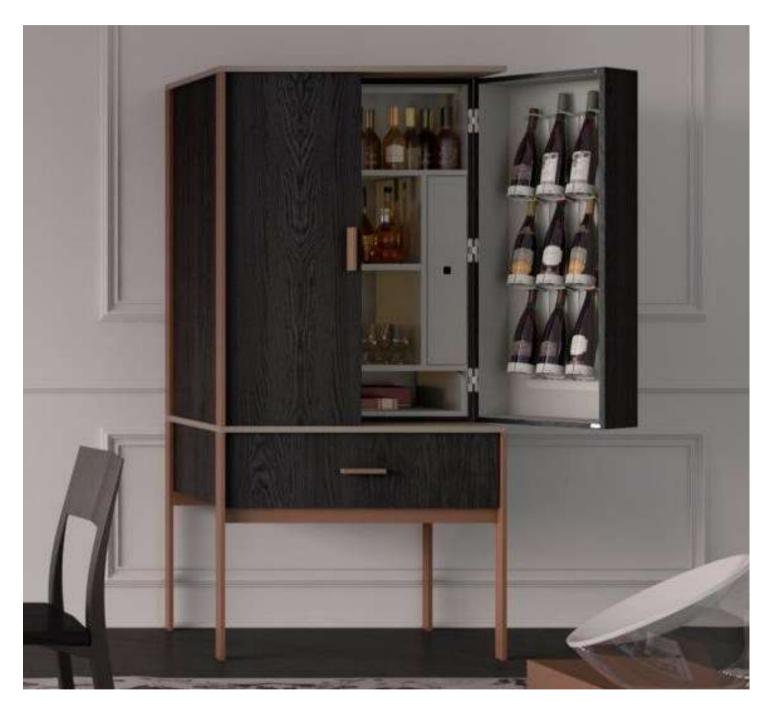

h



KA-BST-09

#### **Wood and Veneer**





KA-BST-10

KA-BST-11

Elegant and sophisticated bedside table characterised by a curved structure

#### **Traditional Accent Table**



KA-BST-12



KA-BST-13



#### \*PRICE ON DEMAND

# CENTRE TABLE



#### **Stone Top Centre Table**



KA-CT-01



KA-CT-02





KA-CT-03

Modern and sophisticated table characterised by a straight line structure.

### Live Edge







KA-CT-05 KA-CT-06 KA-CT-07

## Live Edge





KA-CT-08

#### Circluar







\*Set of two

KA-CT-11



KA-CT-12



**KA-CT-13** 



KA-CT-14
Intricated wooden cut out design with glass top

#### Vintage fusion dining





KA-CT-15



**KA-CT-17** 





#### \*PRICE ON DEMAND

# BAR CABINET



#### **Modern contemporary**



KA-BC-01



KA-BC-02

#### **Modern contemporary**







#### **Modern contemporary**



KA-BC-05



KA-BC-06





KA-BC-07





KA-BC-09

#### **Modern contemporary**





KA-BC-12





KA-BC-13 KA-BC-14

Modern pioneer reclaimed wood Industrial Wine Cabinet.

#### **Uncut Drinks cabinet**





**KA-BC-15** 

100

#### Metal finish & Multipurpose Cabinet



KA-BC-16



KA-BC-17



\*PRICE ON DEMAND

## STORAGE AND SHELVING

- SIDE BOARD
- CONSOLE
- WRITING TABLE
- BOOKSHELVES



**KASA ADBHUTA** 

#### Solidwood



**KA-SS-02** 



**KA-SS-01** 

**KA-SS-03** 

#### **Modern contemporary**



**KA-SS-04** 



#### **Classic vintage**



**KA-SS-05** 

#### Ethnic



**KA-SS-06** 

#### Wicker Design





### Contemporary-vintage





**KA-SS-09** 

**KA-SS-10** 

#### Vintage



**KA-SS-11** 

#### **Contemporary-vintage**



**KA-SS-12**