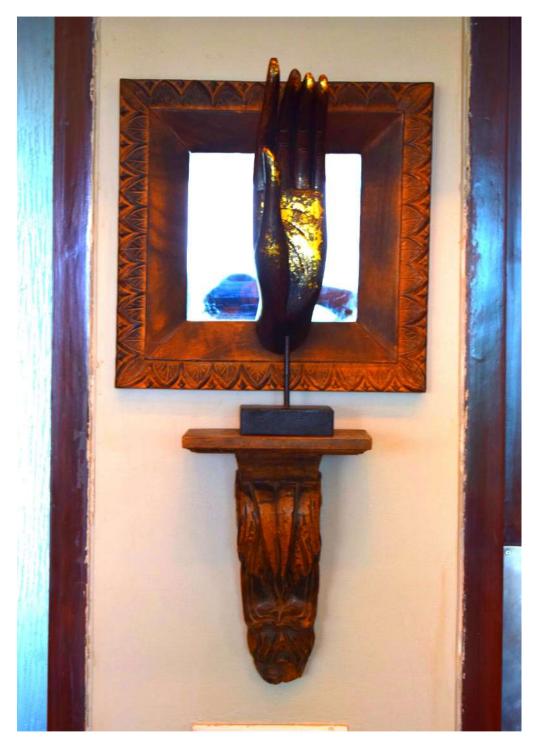

## ARTIFACTS

- SCULPTURE
- ANTIQUES
- ARTWORK
- HOME DECOR ACCESSORIES
- J H U L A

**KASA ADBHUTA** 

KA-AF-01

KA-AF-02

KA-OD-03

Beautifully hand carved statues, perfect for vintage homes

KA-AF-04

KA-AF-05

KA-AF-06

KA-AF-07

KA-AF-08

KA-AF-11

**KA-AF-12**Finely carved hoe for antique look

KA-AF-13

KA-AF-14