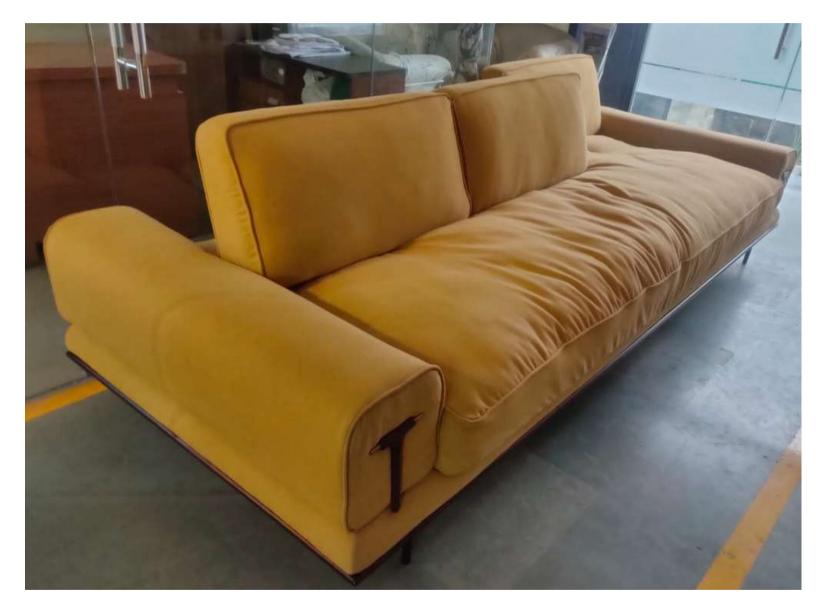

#### **Chesterfield Vintage Leather**

KA-S-06

**KA-S-08** 

These sofas have generous seating with soft, deep seat and comfortable support. Frame is built with solid wood or metal to the best perfection. The arm rest is carefully designed to provide the most stylish look with maximum comfort