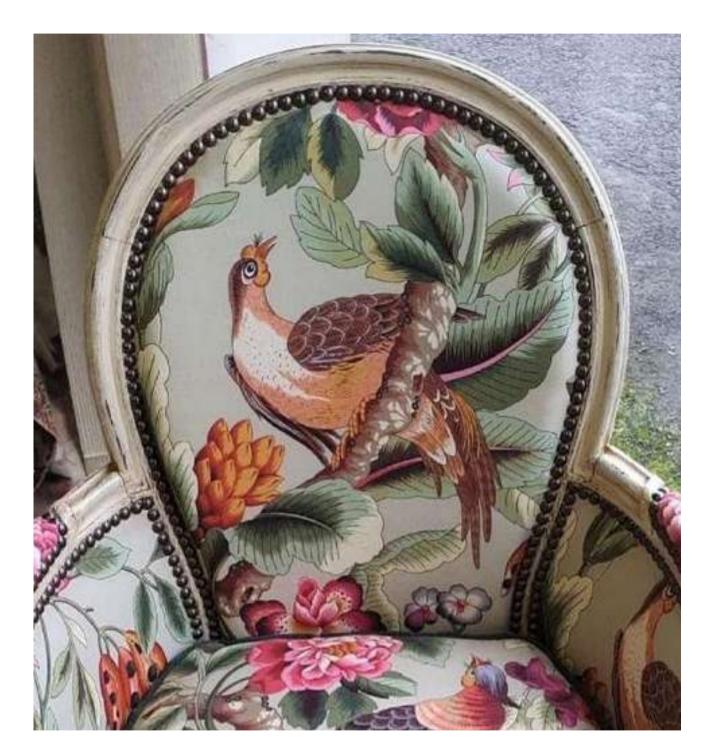

# ACCENT CHAIRS

- ARM CHIRS
- WITHOUT ARM CHAIRS
- BAR CHAIRS
- WING CHAIRS

**KASA ADBHUTA** 

#### **Accent Arm Chairs**

A snazzy accent chair can add a cozy and welcoming space to any room. Whether you want to lounge after a long day or just want some me time. Check our selection of accent chair to change your style game.