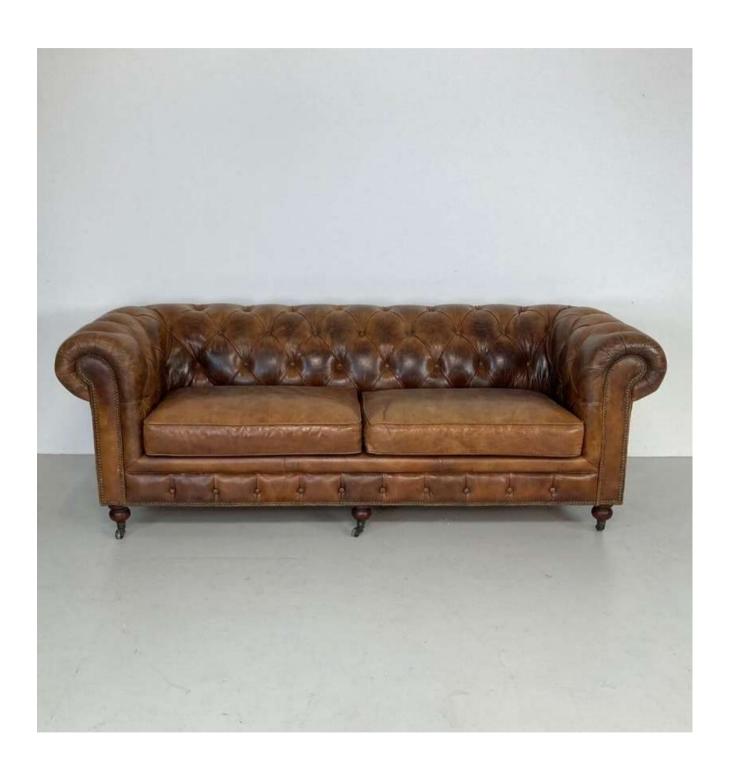

#### **Chesterfield Vintage Leather**

KA-S-06

**KA-S-08** 

These sofas have generous seating with soft, deep seat and comfortable support. Frame is built with solid wood or metal to the best perfection. The arm rest is carefully designed to provide the most stylish look with maximum comfort