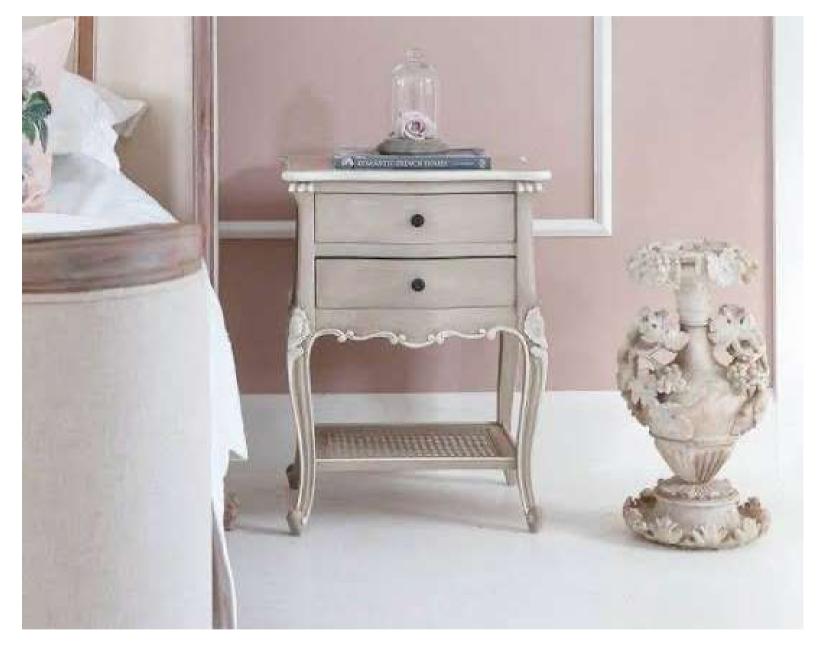

KA-BST-06 KA-BST-07

Romantic French Classical bedside table that is beautifully sculpted and softly bowed creating bold and effortless design

KA-BST-08

Minimal modern design with walnut finish

KA-BST-09