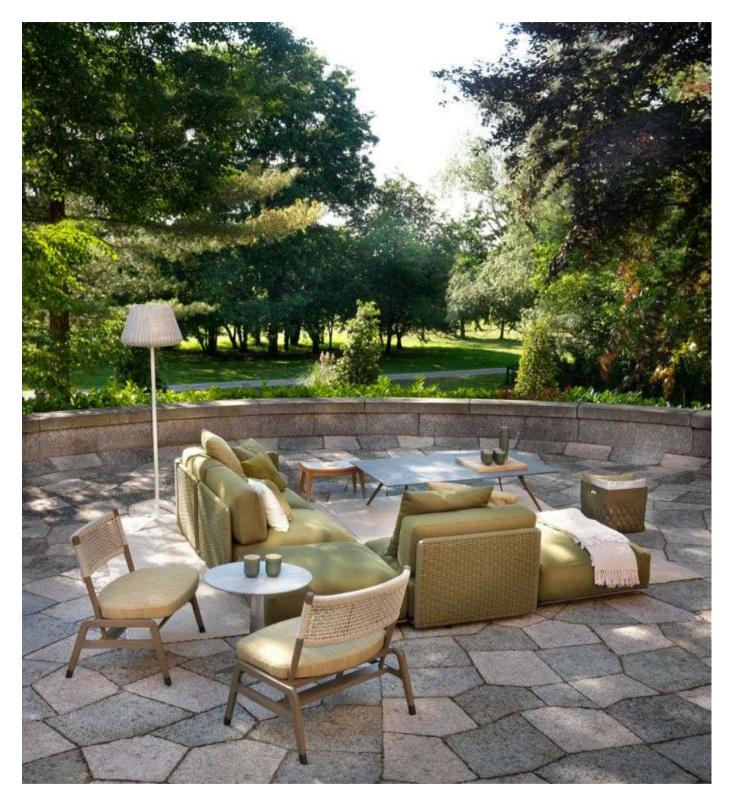

# OUTDOOR FURNITURE

KA-OD-01

The woven structure contrasts with the generously padded seats and backrest cushions upholstered entirely in elegant colours and earthy tones for a perfect outdoor.

KA-OD-03

**KA-OD-04** 

Adds a touch of softness to the outdoor that uplifts the enjoyable and leisure time

**KA-OD-05** 

Upholstered strongly shaped outdoor collection

KA-OD-06

\*PRICE ON DEMAND