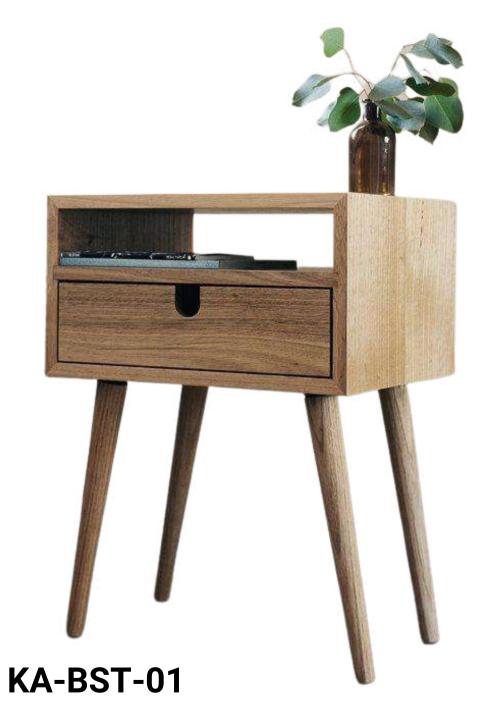

## BED SIDE TABLE

#### **Tapered Legs**

Minimal, sophisticated sharp design for a elegant room

KA-BST-02

**KA-BST-03**Geometric design with metal detail and metal legs.

KA-BST-04

Clean, minimal, matte finish with metal detail and tapered metallic legs