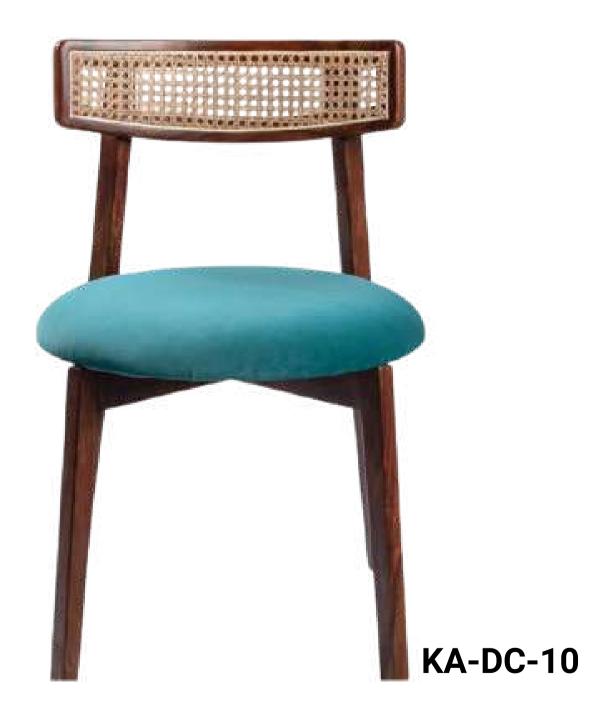

KA-DC-07

Seamless signature chairs

KA-DC-09

Minimal Handcrafted chair with wicker detail

Crossed upright design with tweed upholstery

Generously padded velvet seat with a curved backrest and chic cutout design creates the ultimate comfort