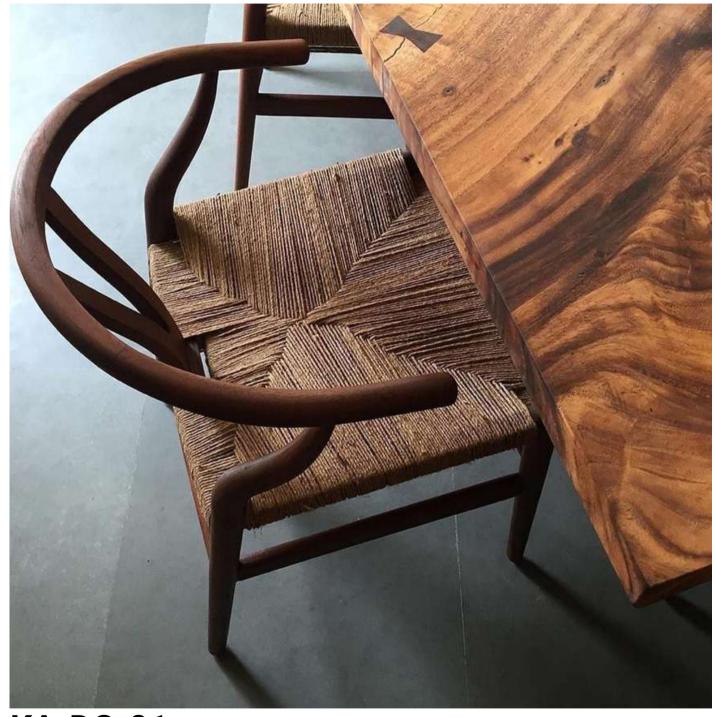

# DINIG CHAIRS

KA-DC-01

Minimal Handcrafted chair with wicker detail

KA-DC-02

KA-DC-03

Patina finish with unique hand rest

With tapered legs and a sleek form makes a comfortable addition to the dining room

Straight clean design adds a modest sophistication to any dining room

KA-DC-07

Seamless signature chairs

KA-DC-09

Minimal Handcrafted chair with wicker detail

Crossed upright design with tweed upholstery

Generously padded velvet seat with a curved backrest and chic cutout design creates the ultimate comfort