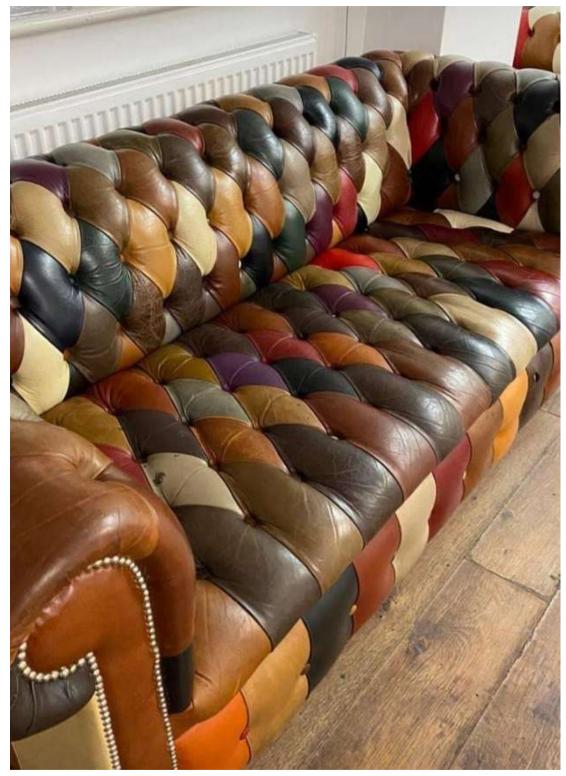

#### **Chesterfield Vintage Leather**

KA-S-06

**KA-S-08** 

These sofas have generous seating with soft, deep seat and comfortable support. Frame is built with solid wood or metal to the best perfection. The arm rest is carefully designed to provide the most stylish look with maximum comfort