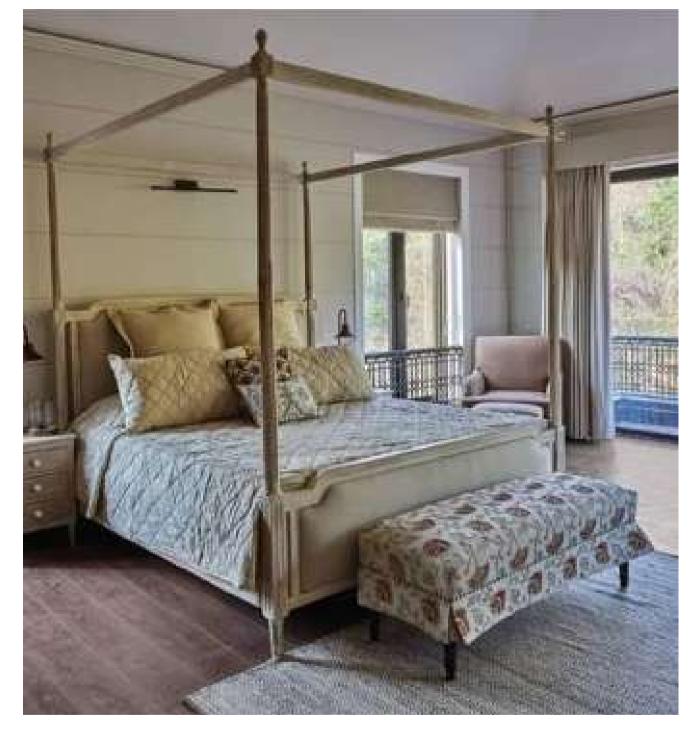

This beautiful chandelier is definitely one of our of our most favorites. This tear drop is even more beautiful in person and will give the wow version to any space.

**KA-B-02** 



KA-B-03

#### **Fully Upholstered Bed**



**KA-B-04**Faux leather Upholstered Bed



KA-B-05

#### **Upholstered Bed**





**KA-B-06**These Upholstered beds are gorgeous, perfect for adding a touch of class to any bedroom





KA-B-08Luxury Upholstered filling giving an exquisite tailored finish look.

#### **Classic vintage**





KA-B-09

Convey the meaning of beauty to the visitors with this timelessness beauty with flower carvings and elaborately decorated classic beds.



KA-B-11

Louis XVI styled bed features beautiful carving and exceptional design painted and gilded framework with cane panels





KA-B-12

Two tone solid wood hand carved headboard platform canopy bed

#### Poster bed





KA-B-14

#### Wicker work bed





**KA-B-17** 

These elegant Louis XV Rattan Beds are from Louis XV era French furniture and beautifully handcrafted from solid wood with hand carved detail in Baroque style on head and foot board making it more glamourous and centre of attention in any bedroom.

#### Contemporary bed



KA-B-18



KA-B-19



\*PRICE ON DEMAND

# SOFA SOBENCIES



**KASA ADBHUTA** 



**KA-S-01** 

Perfect as a space saving inhancing sofa, its soft lines on its soft tactile velvet emphasize a striking and sensuous shape that "creates" spacious walking space



**KA-S-02** 

Celebrating modernity, elegance and timeless comfort, the duplex designed by us, the seating ensemble in th