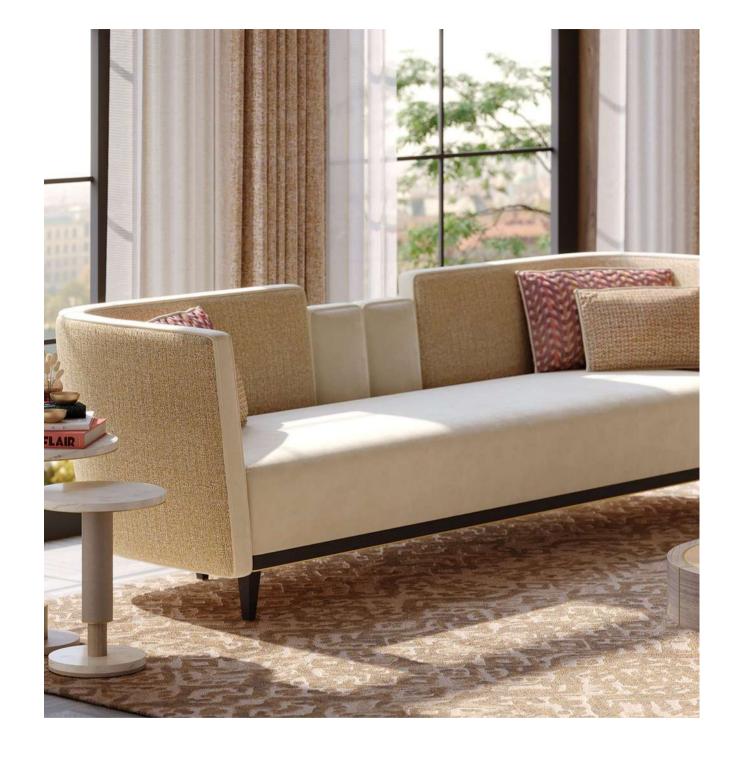

# SOFA SOBENCIES

**KASA ADBHUTA** 

**KA-S-01** 

Perfect as a space saving inhancing sofa, its soft lines on its soft tactile velvet emphasize a striking and sensuous shape that "creates" spacious walking space

**KA-S-02** 

Celebrating modernity, elegance and timeless comfort, the duplex designed by us, the seating ensemble in the foreground uses the brand's pastel blue, Pigeon sofa that's paired with a Pelican centre table.