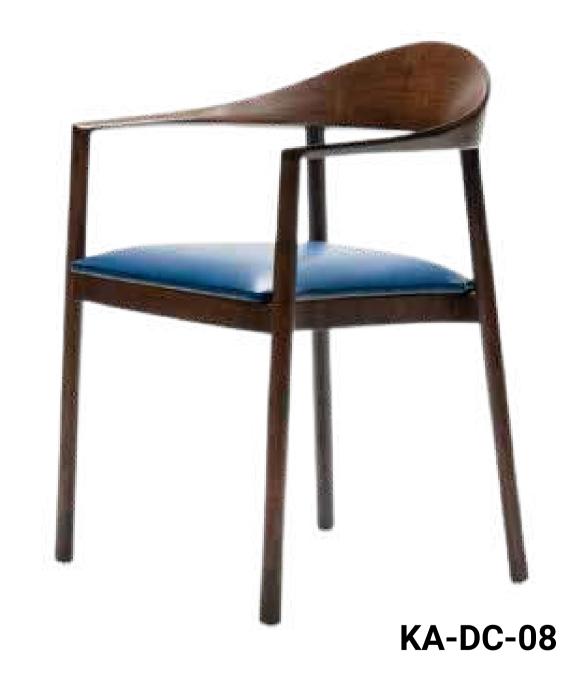

# DINIG CHAIRS

KA-DC-01

Minimal Handcrafted chair with wicker detail

KA-DC-02

KA-DC-03

Patina finish with unique hand rest

With tapered legs and a sleek form makes a comfortable addition to the dining room

Straight clean design adds a modest sophistication to any dining room

KA-DC-07

Seamless signature chairs

KA-DC-09

Minimal Handcrafted chair with wicker detail

Crossed upright design with tweed upholstery

Generously padded velvet seat with a curved backrest and chic cutout design creates the ultimate comfort