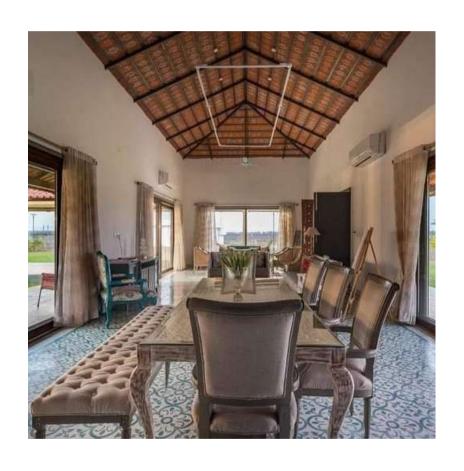

ted sewing machine that includes cast iron sewing machine with wood attached top have intricate and decorating carvings perfect for a beautiful view change for any room.



**KA-AF-19** 

Antique sewing legs with live edge wooden top

#### **Chest of Drawers**





KA-AF-20

Canvased chest of drawers for a vintage fusion look



\*PRICE ON DEMAND

# OUTDOOR FURNITURE







KA-OD-01

The woven structure contrasts with the generously padded seats and backrest cushions upholstered entirely in elegant colours and earthy tones for a perfect outdoor.



KA-OD-03



**KA-OD-04** 

Adds a touch of softness to the outdoor that uplifts the enjoyable and leisure time



**KA-OD-05** 

Upholstered strongly shaped outdoor collection



KA-OD-06



\*PRICE ON DEMAND

# INTERIOR



# Design concepts







kasaadbhuta.com





KA-P-01

# Drawing room



KA-P-03



KA-P-04

#### Island counter Kitchen area



KA-P-05

#### Work space



KA-P-06



KA-P-07

#### Master Bedroom



KA-P-08



KA-P-09

#### Living room



KA-P-10

147

## Living room



KA-P-11

#### **Bed room**



KA-P-12

144

## Study room



KA-P-13 KA-P-14

#### Den area



**KA-P-15** 

#### Living room



KA-P-16

### Types of bases















**KASA ADBHUTA** 





**KASA ADBHUTA** 

**KASA ADBHUTA**