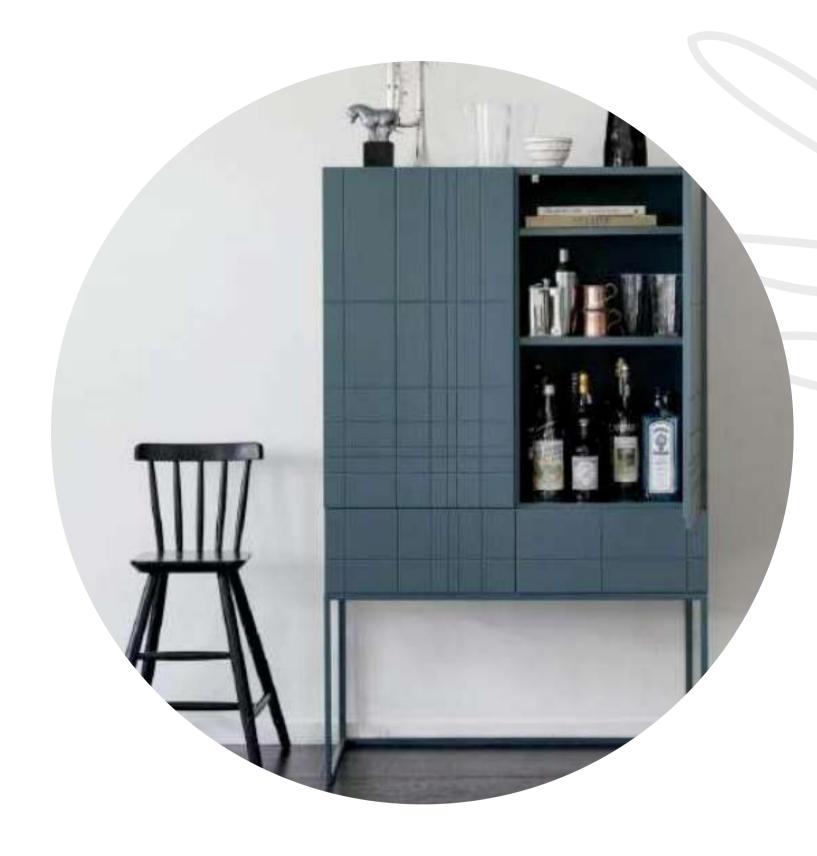

is beautifully sculpted and softly bowed creating bold and effortless design



KA-BST-08

Minimal modern design with walnut finish



KA-BST-09

#### **Wood and Veneer**





KA-BST-10

KA-BST-11

Elegant and sophisticated bedside table characterised by a curved structure

#### **Traditional Accent Table**



KA-BST-12



KA-BST-13



#### \*PRICE ON DEMAND

# CENTRE TABLE



#### **Stone Top Centre Table**



KA-CT-01



KA-CT-02





KA-CT-03

Modern and sophisticated table characterised by a straight line structure.

### Live Edge







KA-CT-05 KA-CT-06 KA-CT-07

## Live Edge





KA-CT-08

#### Circluar







\*Set of two

KA-CT-11



KA-CT-12



**KA-CT-13** 



KA-CT-14
Intricated wooden cut out design with glass top

#### Vintage fusion dining





KA-CT-15



**KA-CT-17** 





#### \*PRICE ON DEMAND

# BAR CABINET



#### **Modern contemporary**



KA-BC-01



KA-BC-02

#### **Modern contemporary**







#### **Modern contemporary**



KA-BC-05



KA-BC-06





KA-BC-07





KA-BC-09

#### **Modern contemporary**





KA-BC-12





KA-BC-13 KA-BC-14

Modern pioneer reclaimed wood Industrial Wine Cabinet.

#### **Uncut Drinks cabinet**





**KA-BC-15** 

100

#### Metal finish & Multipurpose Cabinet



KA-BC-16



KA-BC-17



\*PRICE ON DEMAND

## STORAGE AND SHELVING

- SIDE BOARD
- CONSOLE
- WRITING TABLE
- BOOKSHELVES



**KASA ADBHUTA** 

#### Solidwood



**KA-SS-02** 



**KA-SS-01** 

**KA-SS-03** 

#### **Modern contemporary**



**KA-SS-04** 



#### **Classic vintage**



**KA-SS-05** 

#### Ethnic



**KA-SS-06** 

#### Wicker Design





### Conte