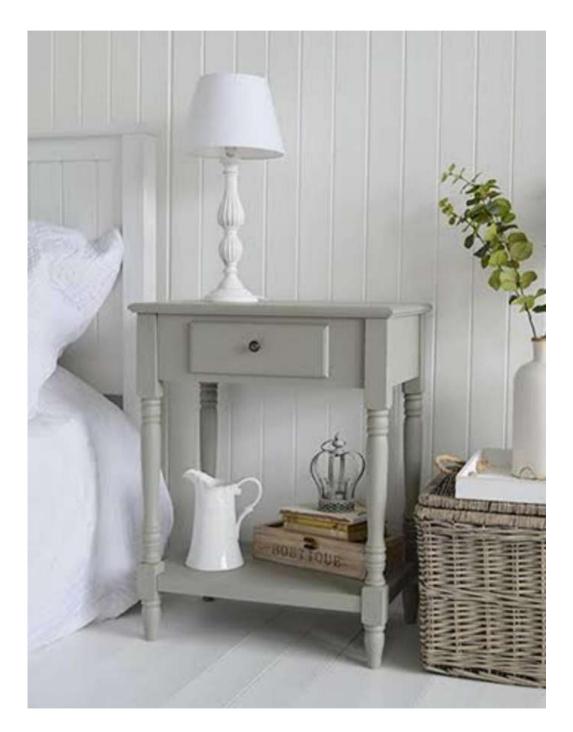

## BED SIDE TABLE

#### **Wood and Veneer**

KA-BST-10

KA-BST-11

Elegant and sophisticated bedside table characterised by a curved structure