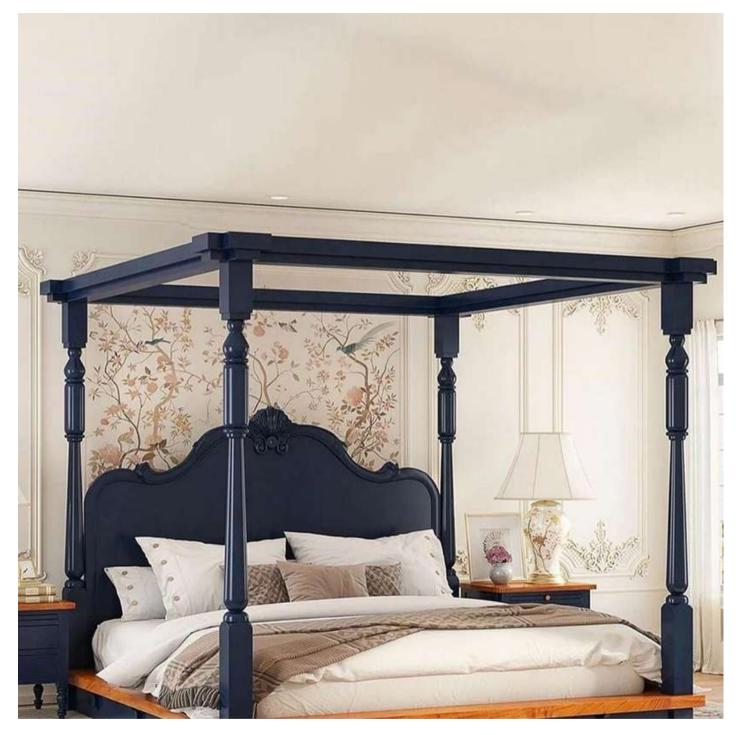

ue



This beautiful chandelier is definitely one of our of our most favorites. This tear drop is even more beautiful in person and will give the wow version to any space.

**KA-B-02** 



KA-B-03

#### **Fully Upholstered Bed**



**KA-B-04**Faux leather Upholstered Bed



KA-B-05

#### **Upholstered Bed**





**KA-B-06**These Upholstered beds are gorgeous, perfect for adding a touch of class to any bedroom





KA-B-08Luxury Upholstered filling giving an exquisite tailored finish look.

#### **Classic vintage**





KA-B-09

Convey the meaning of beauty to the visitors with this timelessness beauty with flower carvings and elaborately decorated classic beds.



KA-B-11

Louis XVI styled bed features beautiful carving and exceptional design painted and gilded framework with cane panels





KA-B-12

Two tone solid wood hand carved headboard platform canopy bed

#### Poster bed





KA-B-14

#### Wicker work bed





**KA-B-17** 

These elegant Louis XV Rattan Beds are from Louis XV era French furniture and beautifully handcrafted from solid wood with hand carved detail in Baroque style on head and foot board making it more glamourous and centre of attention in any bedroom.

#### Contemporary bed



KA-B-18



KA-B-19



\*PRICE ON DEMAND

# SOFA SOBENCIES



**KASA ADBHUTA** 



**KA-S-01** 

Perfect as a space saving inhancing sofa, its soft lines on its soft tactile velvet emphasize a striking and sensuous shape that "creates" spacious walking space



**KA-S-02** 

Celebrating modernity, elegance and timeless comfort, the duplex designed by us, the seating ensemble in