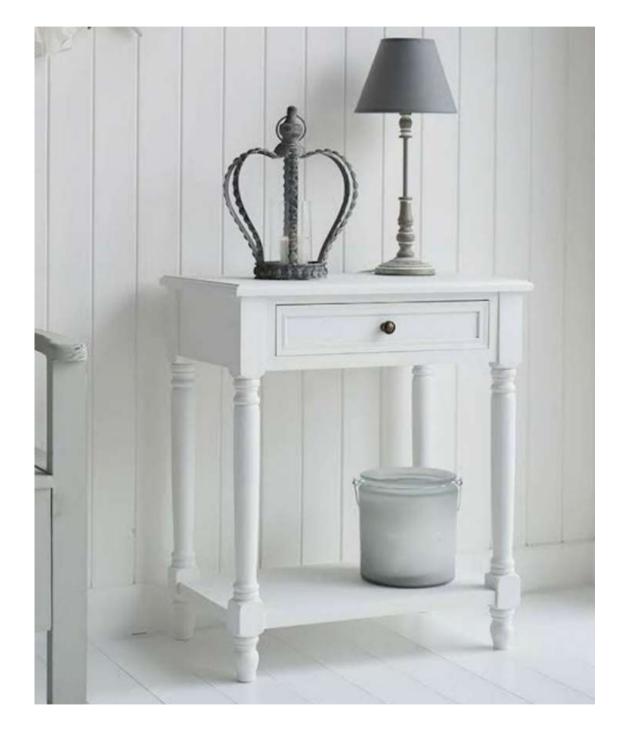

## BED SIDE TABLE

#### **Tapered Legs**

Minimal, sophisticated sharp design for a elegant room

KA-BST-02

**KA-BST-03**Geometric design with metal detail and metal legs.

KA-BST-04

Clean, minimal, matte finish with metal detail and tapered metallic legs