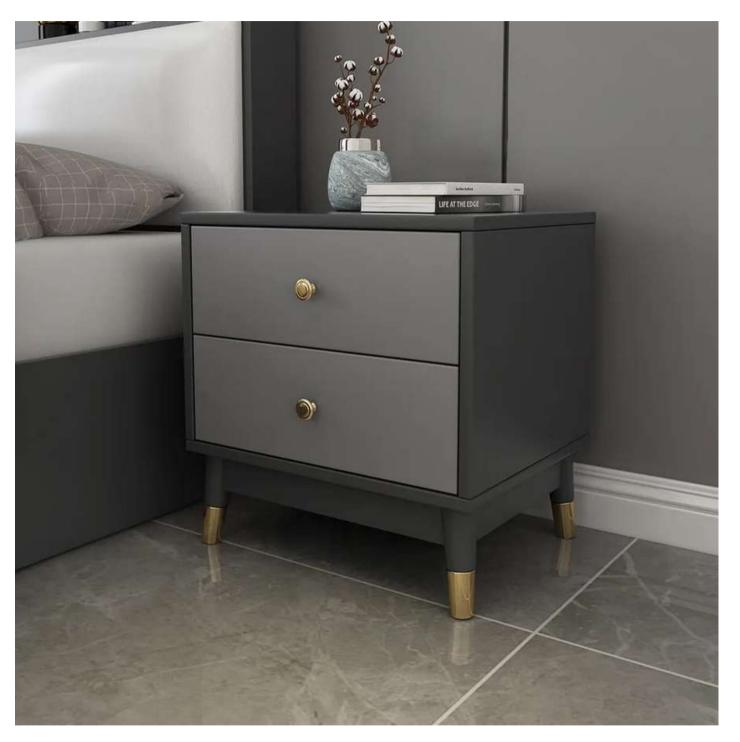

## BED SIDE TABLE

#### **Tapered Legs**

Minimal, sophisticated sharp design for a elegant room

KA-BST-02

**KA-BST-03**Geometric design with metal detail and metal legs.

KA-BST-04

Clean, minimal, matte finish with metal detail and tapered metallic legs