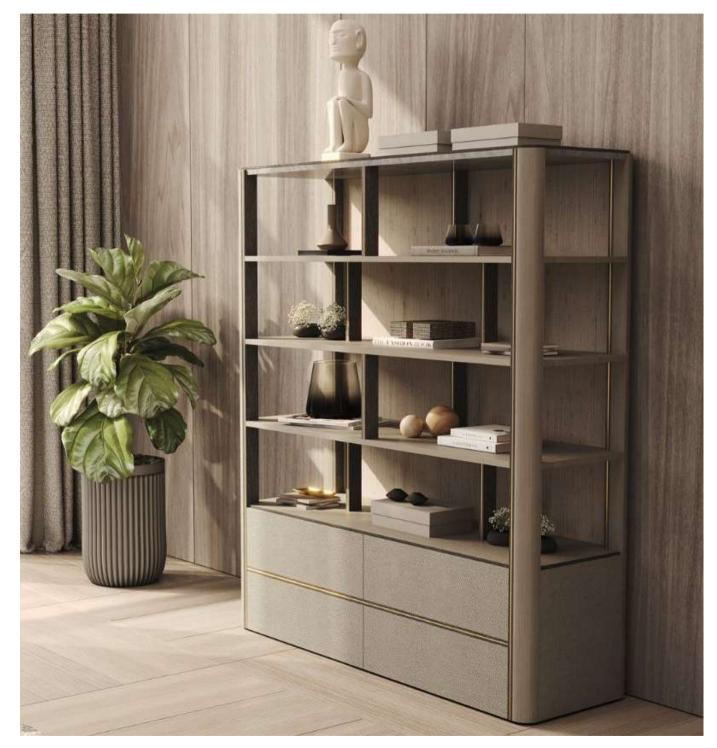

## STORAGE AND SHELVING

- SIDE BOARD
- CONSOLE
- WRITING TABLE
- BOOKSHELVES

**KASA ADBHUTA** 

#### **Duco Finish**

**KA-SS-18** 

**KA-SS-19** 