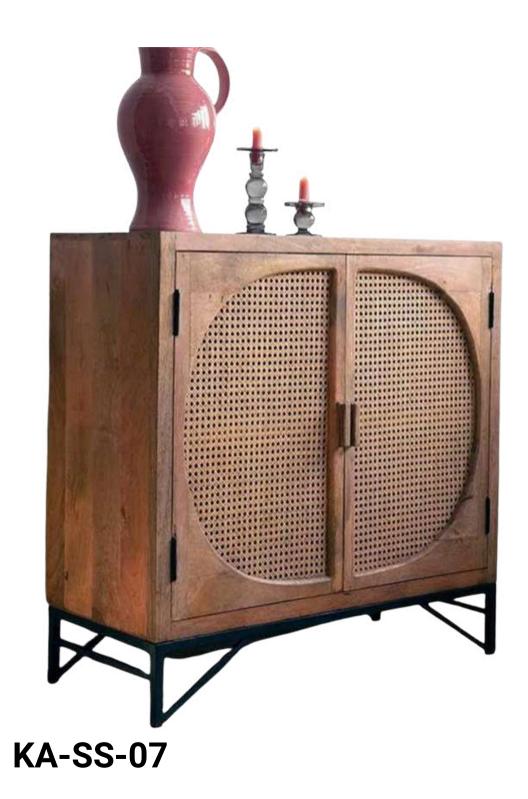

## STORAGE AND SHELVING

- SIDE BOARD
- CONSOLE
- WRITING TABLE
- BOOKSHELVES

**KASA ADBHUTA** 