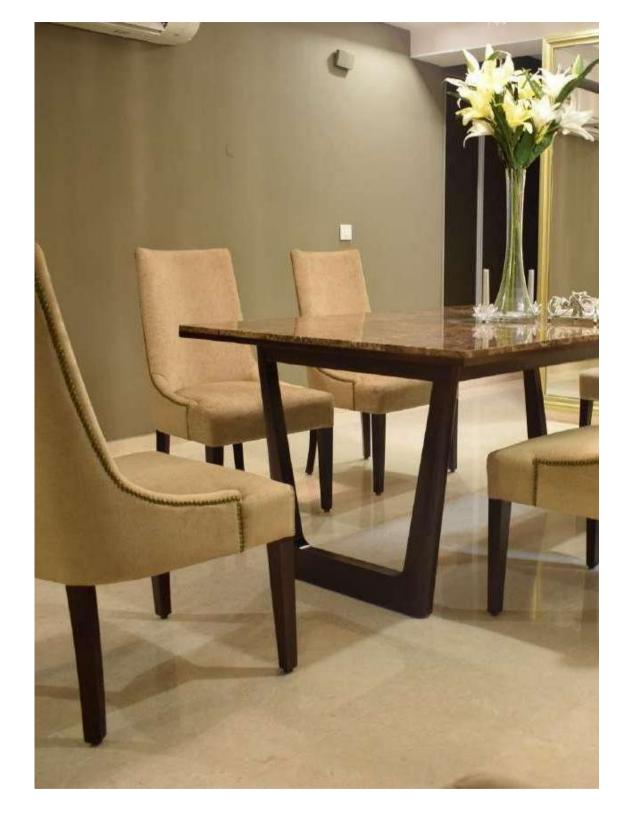

## DINING

KA-D-01

**KA-D-02** 

Glass top with solid wood finish, complimenting vintage fusion concept.

KA-D-03

Teak wood off-White stylish, contemporary-vintage fusion dining set.