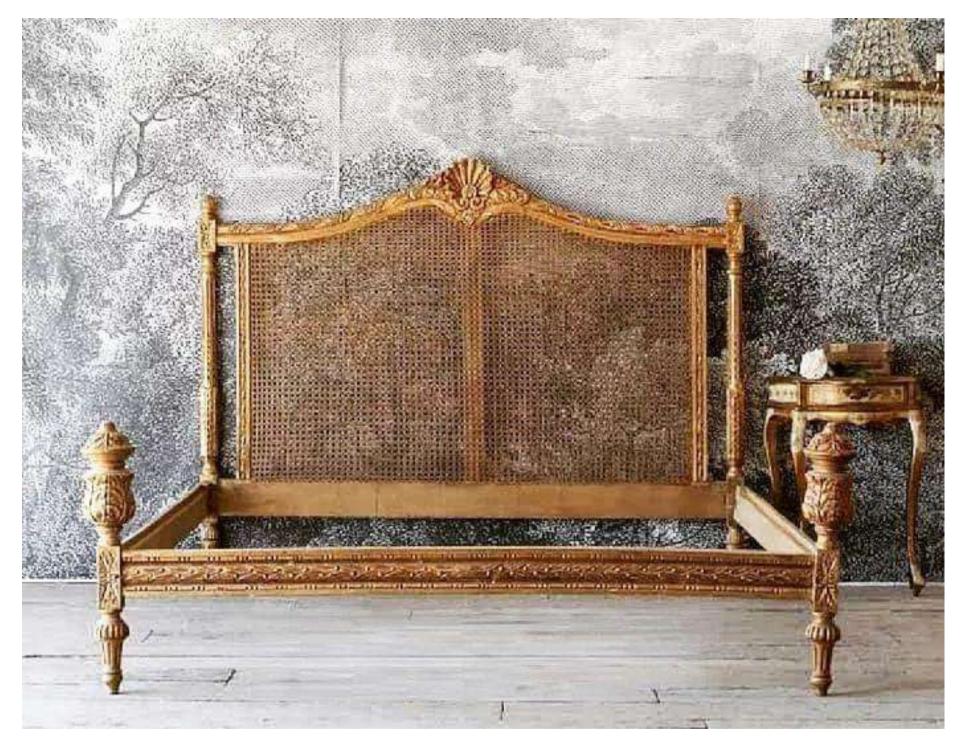

#### **Classic vintage**

KA-B-09

Convey the meaning of beauty to the visitors with this timelessness beauty with flower carvings and elaborately decorated classic beds.

KA-B-11

Louis XVI styled bed features beautiful carving and exceptional design painted and gilded framework with cane panels