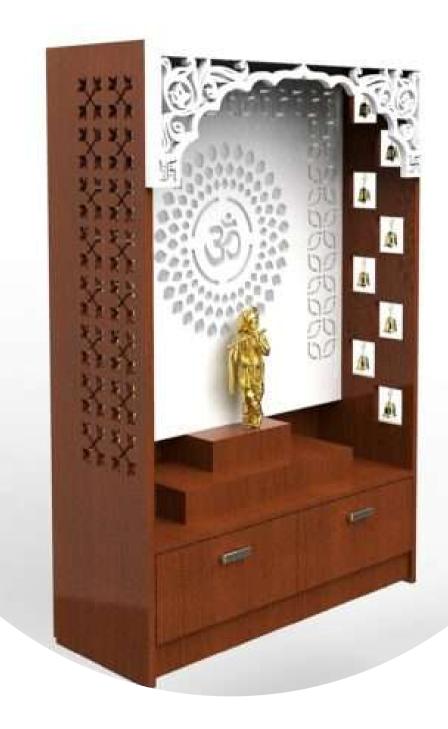

# TEMPLE

**KASA ADBHUTA** 

This is our premium collection in medium size closed models. This style is a good choice for clients who want privacy and place the pooja mandir in an open room/area like hallways, loft, study room, sunroom, etc

KA-T-03

Beautiful White and Brown polished wall mount Acrylic temple, for your home.