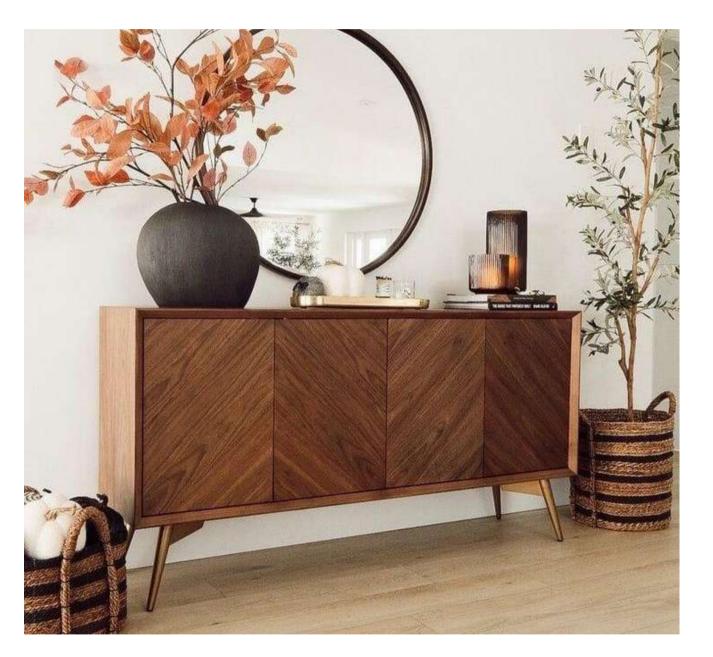

## STORAGE AND SHELVING

- SIDE BOARD
- CONSOLE
- WRITING TABLE
- BOOKSHELVES

**KASA ADBHUTA** 

### Contemporary-vintage

**KA-SS-09** 

**KA-SS-10** 

#### **Contemporary-vintage**

**KA-SS-12** 

KA-SS-13 KA-SS-14

Console which is blended effortlessly into traditional or contemporary home having stone top, with soild walnut wood.

100

KA-SS-15

**KA-SS-17** 