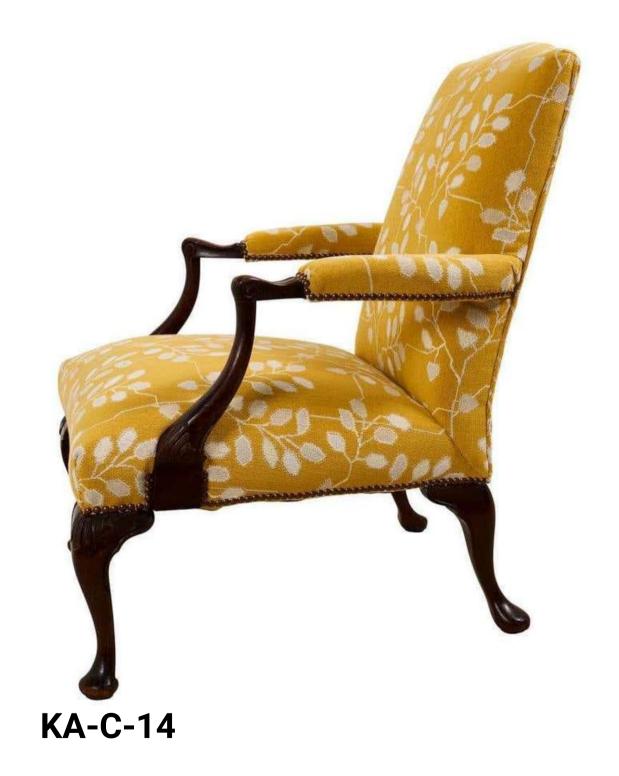

### Classic Open arm chair

KA-C-15

**KA-C-17** 

This is a beautiful pair of antique Swedish giltwood upholstered chairs

Versatile wicker chairs with contemporary appeal it can be easily transform between traditional and modern design schemes.