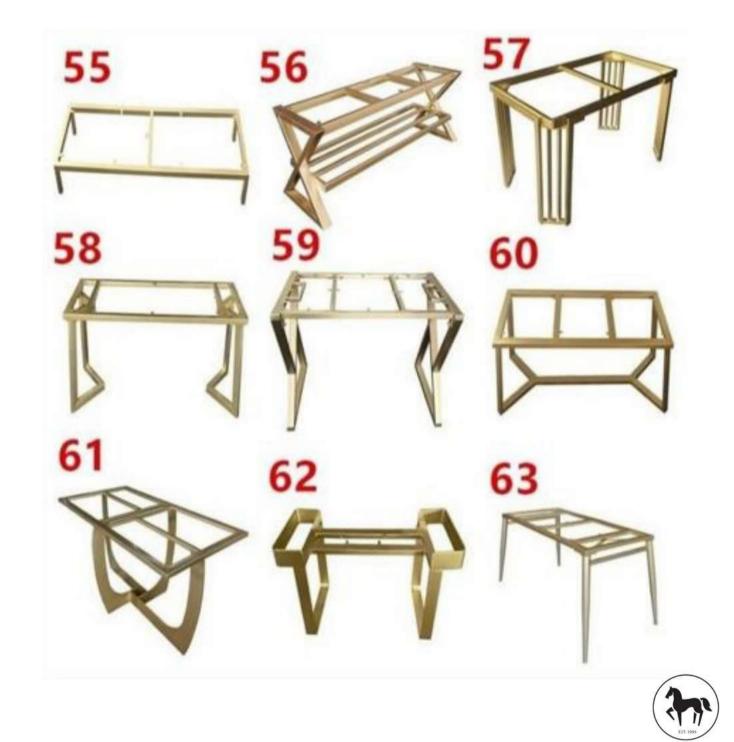

th the generously padded seats and backrest cushions upholstered entirely in elegant colours and earthy tones for a perfect outdoor.



KA-OD-03



**KA-OD-04** 

Adds a touch of softness to the outdoor that uplifts the enjoyable and leisure time



**KA-OD-05** 

Upholstered strongly shaped outdoor collection



KA-OD-06



\*PRICE ON DEMAND

# INTERIOR



# Design concepts







kasaadbhuta.com





KA-P-01

# Drawing room



KA-P-03



KA-P-04

#### Island counter Kitchen area



KA-P-05

#### Work space



KA-P-06



KA-P-07

#### Master Bedroom



KA-P-08



KA-P-09

#### Living room



KA-P-10

147

## Living room



KA-P-11

#### **Bed room**



KA-P-12

144

## Study room



KA-P-13 KA-P-14

#### Den area



**KA-P-15** 

#### Living room



KA-P-16

### Types of bases















**KASA ADBHUTA** 





**KASA ADBHUTA** 

**KASA ADBHUTA**