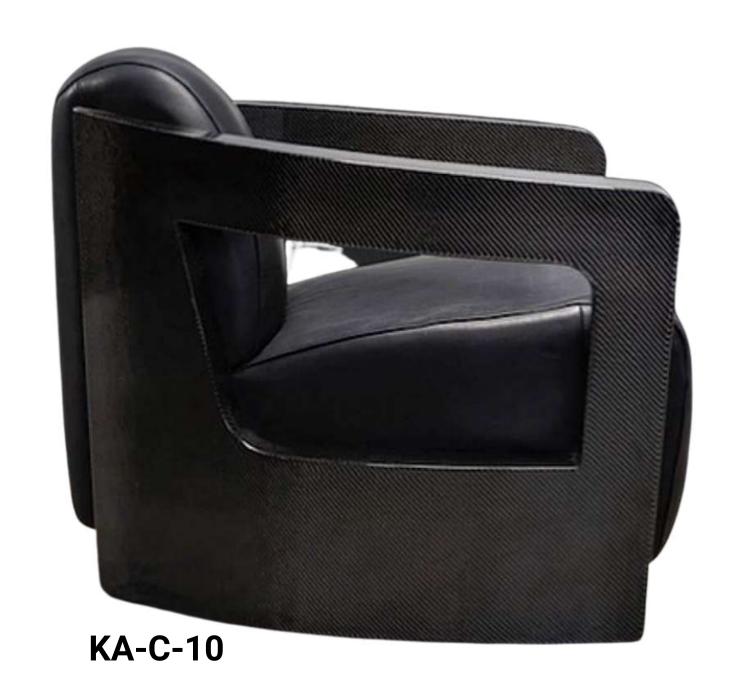

#### **Upholstered Chair**

**KA-C-11** 

High street design with the spirit of inventive architecture defining modern, minimal and bold at the same time to capture one's attention

Add a touch of elegance and comfort to any room with these stylish accent chair. Great for sit down conversations or simply recline back for lounging