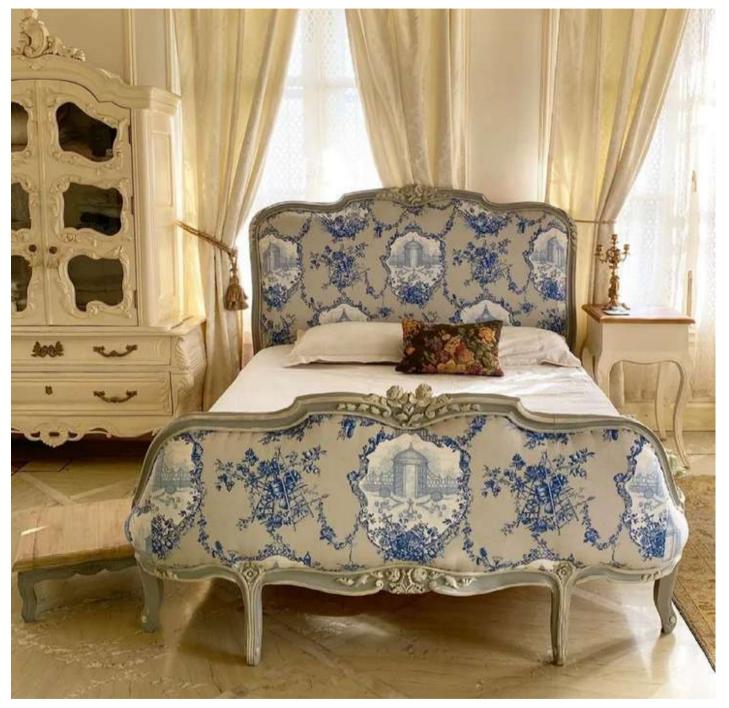

#### **Classic vintage**

KA-B-09

Convey the meaning of beauty to the visitors with this timelessness beauty with flower carvings and elaborately decorated classic beds.

KA-B-11

Louis XVI styled bed features beautiful carving and exceptional design painted and gilded framework with cane panels