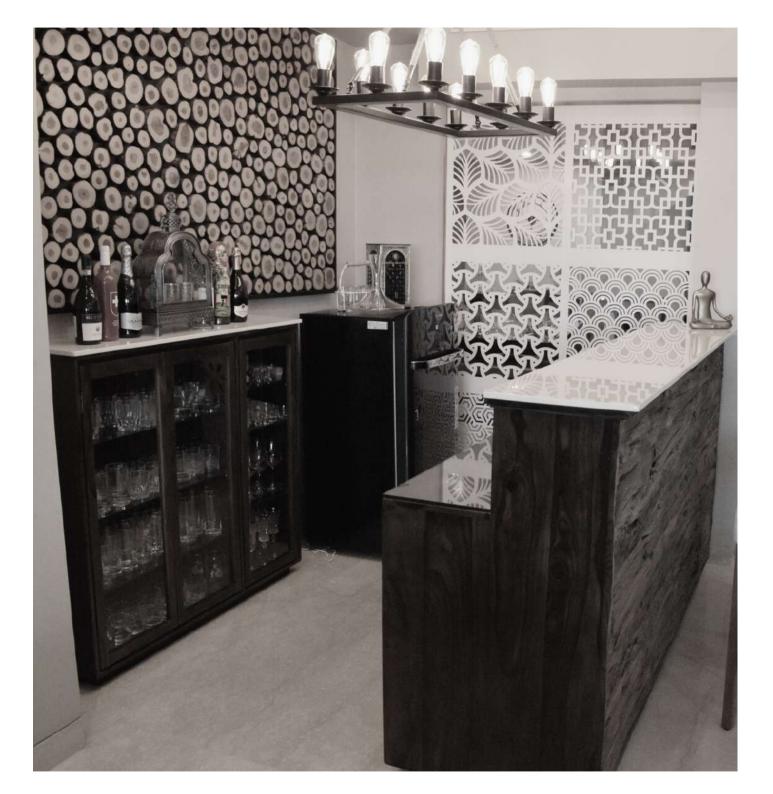

egant and sophisticated bedside table characterised by a curved structure

#### **Traditional Accent Table**



KA-BST-12



KA-BST-13



#### \*PRICE ON DEMAND

# CENTRE TABLE



#### **Stone Top Centre Table**



KA-CT-01



KA-CT-02





KA-CT-03

Modern and sophisticated table characterised by a straight line structure.

### Live Edge







KA-CT-05 KA-CT-06 KA-CT-07

## Live Edge





KA-CT-08

#### Circluar







\*Set of two

KA-CT-11



KA-CT-12



**KA-CT-13** 



KA-CT-14
Intricated wooden cut out design with glass top

#### Vintage fusion dining





KA-CT-15



**KA-CT-17** 





#### \*PRICE ON DEMAND

# BAR CABINET



#### **Modern contemporary**



KA-BC-01



KA-BC-02

#### **Modern contemporary**







#### **Modern contemporary**



KA-BC-05



KA-BC-06





KA-BC-07





KA-BC-09

#### **Modern contemporary**





KA-BC-12





KA-BC-13 KA-BC-14

Modern pioneer reclaimed wood Industrial Wine Cabinet.

#### **Uncut Drinks cabinet**





**KA-BC-15** 

100

#### Metal finish & Multipurpose Cabinet



KA-BC-16



KA-BC-17



\*PRICE ON DEMAND

## STORAGE AND SHELVING

- SIDE BOARD
- CONSOLE
- WRITING TABLE
- BOOKSHELVES



**KASA ADBHUTA** 

#### Solidwood



**KA-SS-02** 



**KA-SS-01** 

**KA-SS-03** 

#### **Modern contemporary**



**KA-SS-04** 



#### **Classic vintage**



**KA-SS-05** 

#### Ethnic



**KA-SS-06** 

#### Wicker Design





### Contemporary-vintage





**KA-SS-09** 

**KA-SS-10** 

#### Vintage



**KA-SS-11** 

#### **Contemporary-vintage**



**KA-SS-12** 





KA-SS-13 KA-SS-14

Console which is blended effortlessly into tradi