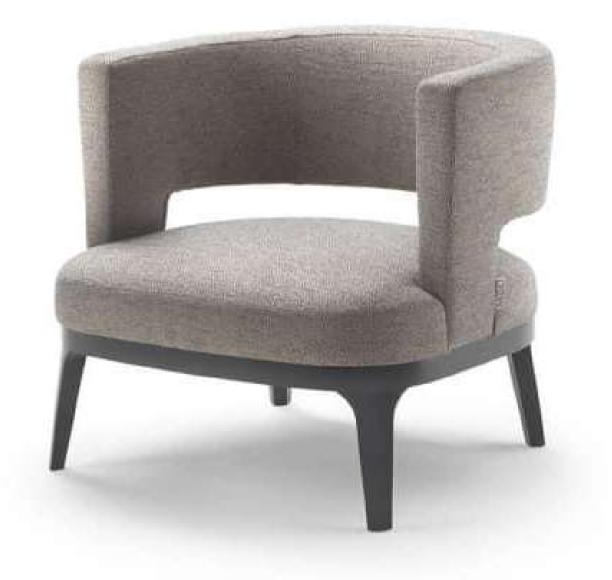

#### **Accent Arm Chairs**

A snazzy accent chair can add a cozy and welcoming space to any room. Whether you want to lounge after a long day or just want some me time. Check our selection of accent chair to change your style game.