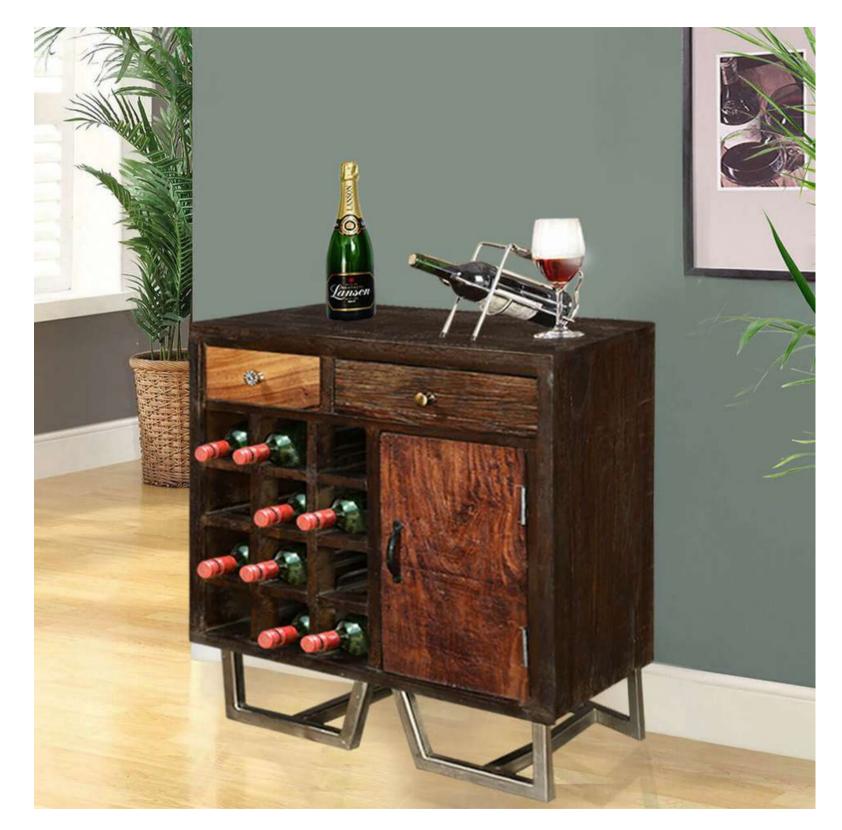

#### **Modern contemporary**

KA-BC-12

KA-BC-13 KA-BC-14

Modern pioneer reclaimed wood Industrial Wine Cabinet.