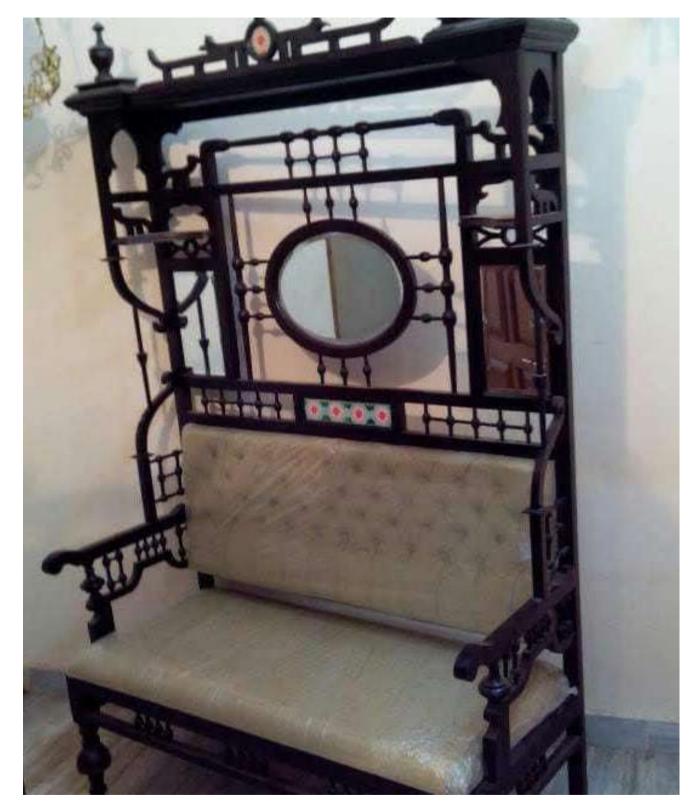

#### **Classic vintage**

KA-B-09

Convey the meaning of beauty to the visitors with this timelessness beauty with flower carvings and elaborately decorated classic beds.

KA-B-11

Louis XVI styled bed features beautiful carving and exceptional design painted and gilded framework with cane panels