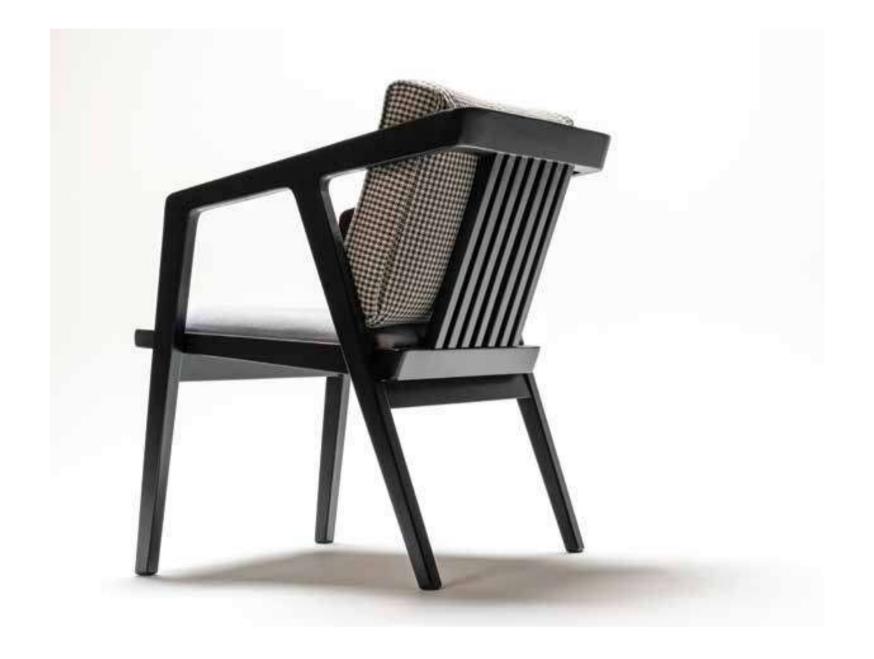

# DINIG CHAIRS

KA-DC-01

Minimal Handcrafted chair with wicker detail

KA-DC-02

KA-DC-03

Patina finish with unique hand rest

With tapered legs and a sleek form makes a comfortable addition to the dining room

Straight clean design adds a modest sophistication to any dining room

KA-DC-07

Seamless signature chairs

KA-DC-09

Minimal Handcrafted chair with wicker detail

Crossed upright design with tweed upholstery

Generously padded velvet seat with a curved backrest and chic cutout design creates the ultimate comfort