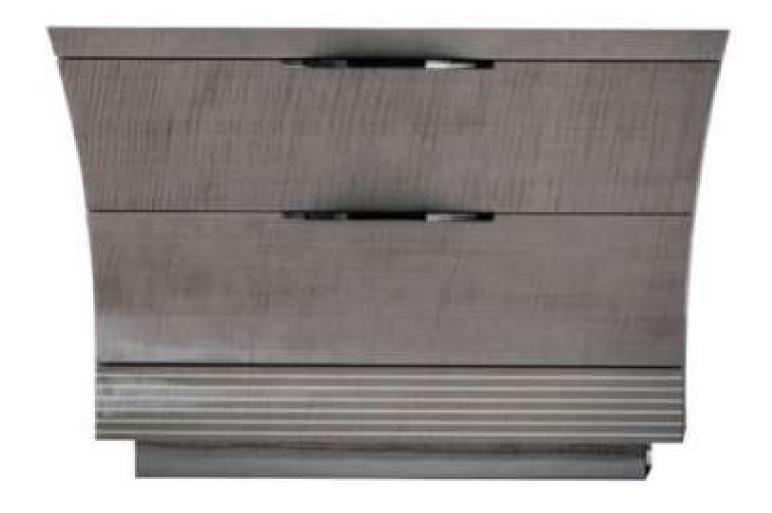

## BED SIDE TABLE

#### **Wood and Veneer**

KA-BST-10

KA-BST-11

Elegant and sophisticated bedside table characterised by a curved structure