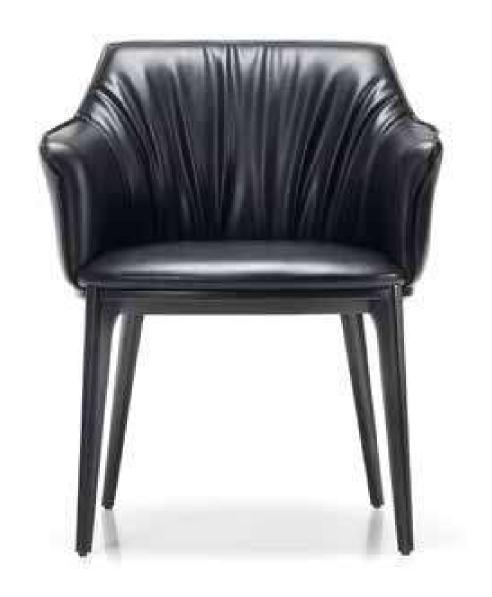

#### **Accent Arm Chairs**

A snazzy accent chair can add a cozy and welcoming space to any room. Whether you want to lounge after a long day or just want some me time. Check our selection of accent chair to change your style game.