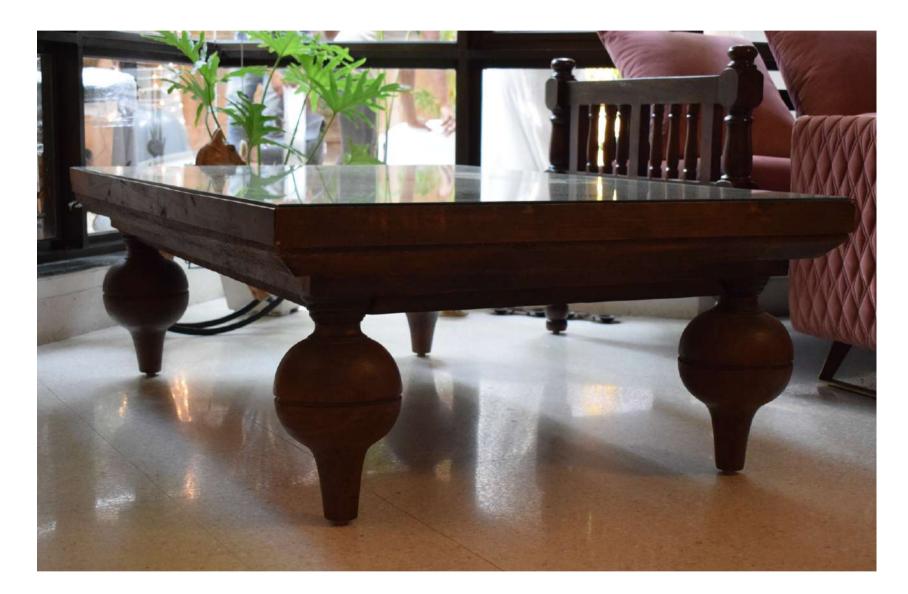

ench Classical bedside table that is beautifully sculpted and softly bowed creating bold and effortless design



KA-BST-08

Minimal modern design with walnut finish



KA-BST-09

#### **Wood and Veneer**





KA-BST-10

KA-BST-11

Elegant and sophisticated bedside table characterised by a curved structure

#### **Traditional Accent Table**



KA-BST-12



KA-BST-13



#### \*PRICE ON DEMAND

# CENTRE TABLE



#### **Stone Top Centre Table**



KA-CT-01



KA-CT-02





KA-CT-03

Modern and sophisticated table characterised by a straight line structure.

### Live Edge







KA-CT-05 KA-CT-06 KA-CT-07

## Live Edge





KA-CT-08

#### Circluar







\*Set of two

KA-CT-11



KA-CT-12



**KA-CT-13** 



KA-CT-14
Intricated wooden cut out design with glass top

#### Vintage fusion dining





KA-CT-15



**KA-CT-17** 





#### \*PRICE ON DEMAND

# BAR CABINET



#### **Modern contemporary**



KA-BC-01



KA-BC-02

#### **Modern contemporary**







#### **Modern contemporary**



KA-BC-05



KA-BC-06





KA-BC-07





KA-BC-09

#### **Modern contemporary**





KA-BC-12





KA-BC-13 KA-BC-14

Modern pioneer reclaimed wood Industrial Wine Cabinet.

#### **Uncut Drinks cabinet**





**KA-BC-15** 

100

#### Metal finish & Multipurpose Cabinet



KA-BC-16



KA-BC-17



\*PRICE ON DEMAND

## STORAGE AND SHELVING

- SIDE BOARD
- CONSOLE
- WRITING TABLE
- BOOKSHELVES



**KASA ADBHUTA** 

#### Solidwood



**KA-SS-02** 



**KA-SS-01** 

**KA-SS-03** 

#### **Modern contemporary**



**KA-SS-04** 



#### **Classic vintage**



**KA-SS-05** 

#### Ethnic



**KA-SS-06**