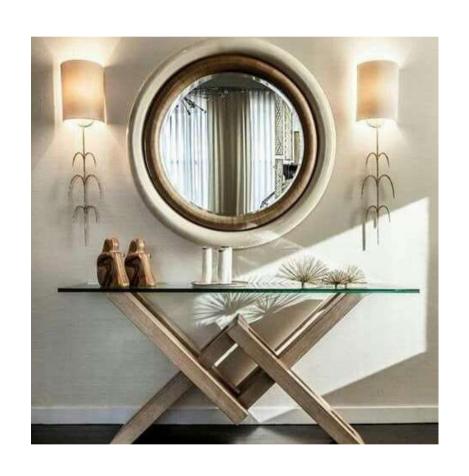

erted sewing machine that includes cast iron sewing machine with wood attached top have intricate and decorating carvings perfect for a beautiful view change for any room.



**KA-AF-19** 

Antique sewing legs with live edge wooden top

#### **Chest of Drawers**





KA-AF-20

Canvased chest of drawers for a vintage fusion look



\*PRICE ON DEMAND

# OUTDOOR FURNITURE







KA-OD-01

The woven structure contrasts with the generously padded seats and backrest cushions upholstered entirely in elegant colours and earthy tones for a perfect outdoor.



KA-OD-03



**KA-OD-04** 

Adds a touch of softness to the outdoor that uplifts the enjoyable and leisure time



**KA-OD-05** 

Upholstered strongly shaped outdoor collection



KA-OD-06



\*PRICE ON DEMAND

# INTERIOR



# Design concepts







kasaadbhuta.com





KA-P-01

# Drawing room



KA-P-03



KA-P-04

#### Island counter Kitchen area



KA-P-05

#### Work space



KA-P-06



KA-P-07

#### Master Bedroom



KA-P-08



KA-P-09

#### Living room



KA-P-10

147

## Living room



KA-P-11

#### **Bed room**



KA-P-12

144

## Study room



KA-P-13 KA-P-14

#### Den area



**KA-P-15** 

#### Living room



KA-P-16

### Types of bases















**KASA ADBHUTA** 





**KASA ADBHUTA** 

**KASA ADBHUTA**