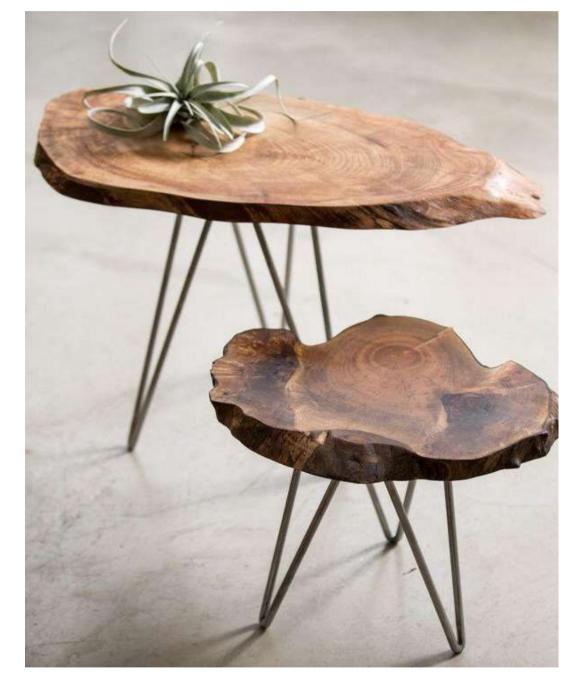

a elegant room



KA-BST-02



**KA-BST-03**Geometric design with metal detail and metal legs.







KA-BST-04

Clean, minimal, matte finish with metal detail and tapered metallic legs





KA-BST-06 KA-BST-07

Romantic French Classical bedside table that is beautifully sculpted and softly bowed creating bold and effortless design



KA-BST-08

Minimal modern design with walnut finish



KA-BST-09

#### **Wood and Veneer**





KA-BST-10

KA-BST-11

Elegant and sophisticated bedside table characterised by a curved structure

#### **Traditional Accent Table**



KA-BST-12



KA-BST-13



#### \*PRICE ON DEMAND

# CENTRE TABLE



#### **Stone Top Centre Table**



KA-CT-01



KA-CT-02





KA-CT-03

Modern and sophisticated table characterised by a straight line structure.

### Live Edge







KA-CT-05 KA-CT-06 KA-CT-07

## Live Edge





KA-CT-08

#### Circluar







\*Set of two

KA-CT-11



KA-CT-12



**KA-CT-13** 



KA-CT-14
Intricated wooden cut out design with glass top

#### Vintage fusion dining





KA-CT-15



**KA-CT-17** 





#### \*PRICE ON DEMAND

# BAR CABINET



#### **Modern contemporary**



KA-BC-01



KA-BC-02

#### **Modern contemporary**







#### **Modern contemporary**



KA-BC-05



KA-BC-06





KA-BC-07





KA-BC-09

#### **Modern contemporary**





KA-BC-12





KA-BC-13 KA-BC-14

Modern pioneer reclaimed wood Industrial Wine Cabinet.

#### **Uncut Drinks cabinet**





**KA-BC-15** 

100

#### Metal finish & Multipurpose Cabinet



KA-BC-16



KA-BC-17



\*PRICE ON DEMAND

## STORAGE AND SHELVING

- SIDE BOARD
- CONSOLE
- WRITING TABLE