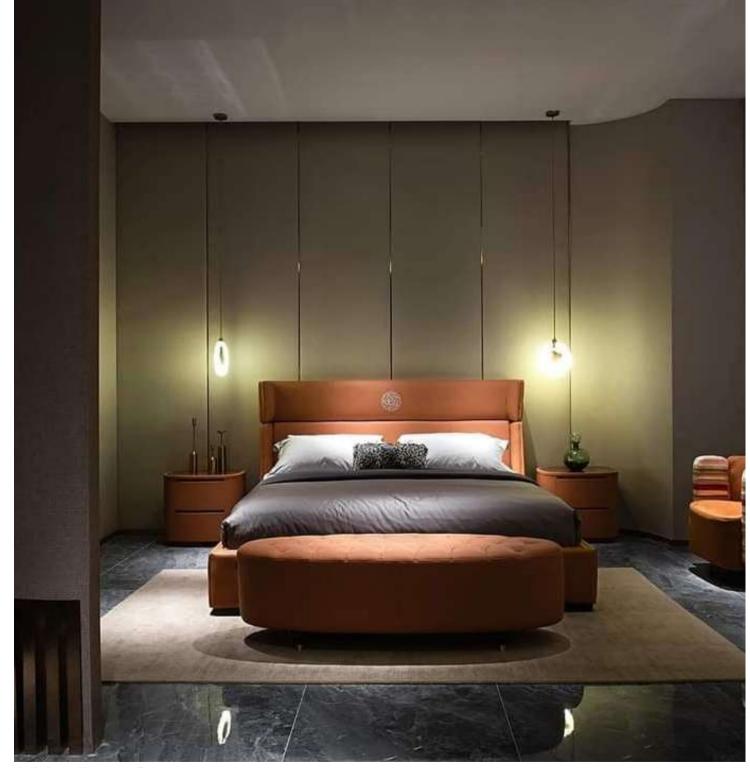

# BEDS

KA-B-01

Fully Upholstered quilted headboard beautifully styled in rich royal blue

This beautiful chandelier is definitely one of our of our most favorites. This tear drop is even more beautiful in person and will give the wow version to any space.