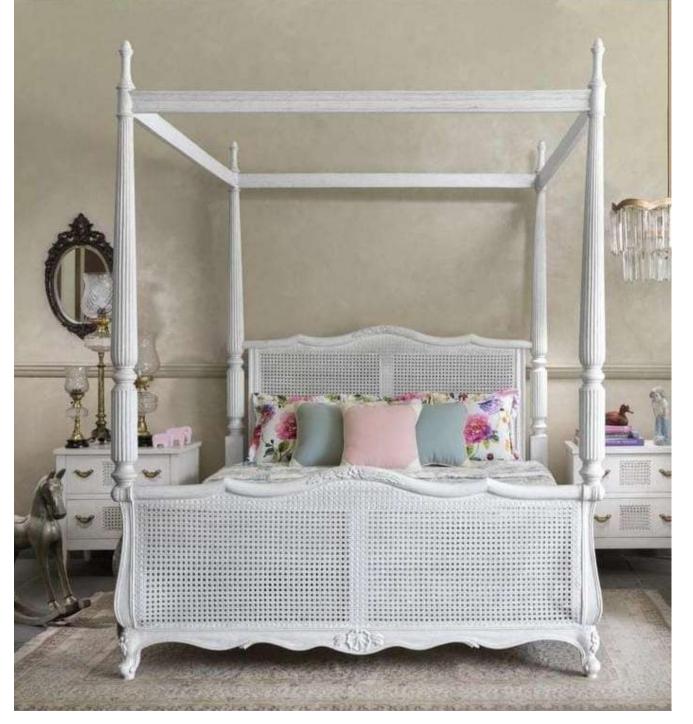

is even more beautiful in person and will give the wow version to any space.

**KA-B-02** 



KA-B-03

#### **Fully Upholstered Bed**



**KA-B-04**Faux leather Upholstered Bed



KA-B-05

#### **Upholstered Bed**





**KA-B-06**These Upholstered beds are gorgeous, perfect for adding a touch of class to any bedroom





KA-B-08Luxury Upholstered filling giving an exquisite tailored finish look.

#### **Classic vintage**





KA-B-09

Convey the meaning of beauty to the visitors with this timelessness beauty with flower carvings and elaborately decorated classic beds.



KA-B-11

Louis XVI styled bed features beautiful carving and exceptional design painted and gilded framework with cane panels





KA-B-12

Two tone solid wood hand carved headboard platform canopy bed

#### Poster bed





KA-B-14

#### Wicker work bed





**KA-B-17** 

These elegant Louis XV Rattan Beds are from Louis XV era French furniture and beautifully handcrafted from solid wood with hand carved detail in Baroque style on head and foot board making it more glamourous and centre of attention in any bedroom.

#### Contemporary bed



KA-B-18



KA-B-19



\*PRICE ON DEMAND

# SOFA SOBENCIES



**KASA ADBHUTA** 



**KA-S-01** 

Perfect as a space saving inhancing sofa, its soft lines on its soft tactile velvet emphasize a striking and sensuous shape that "creates" spacious walking space



**KA-S-02** 

Celebrating modernity, elegance and timeless comfort, the duplex designed by us, the seating ensemble in the foreground uses the brand's pastel blue, Pigeon sofa that's paired with a Pelican centre ta