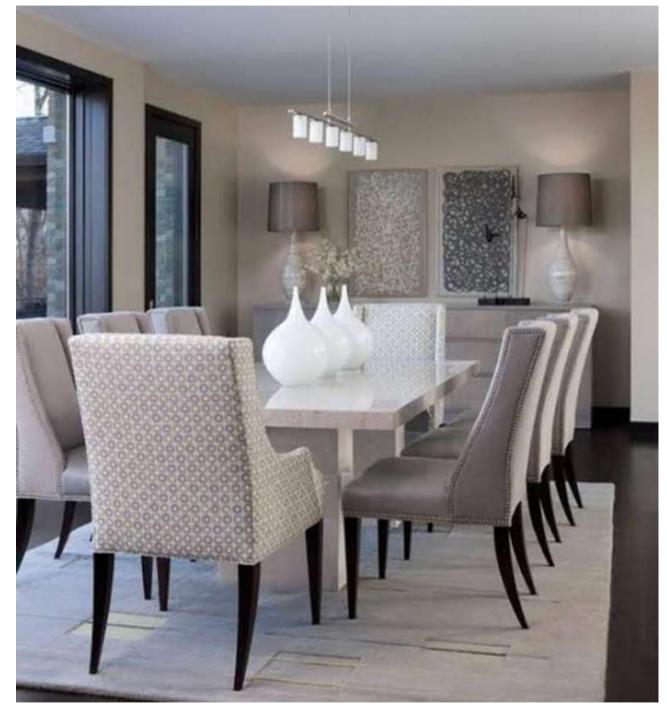

## DINING

KA-D-01

**KA-D-02** 

Glass top with solid wood finish, complimenting vintage fusion concept.

KA-D-03

Teak wood off-White stylish, contemporary-vintage fusion dining set.

#### Contemporary rectangular

KA-D-12Modern & stylish dining table having Stone top with wooden legs finish.

KA-D-13