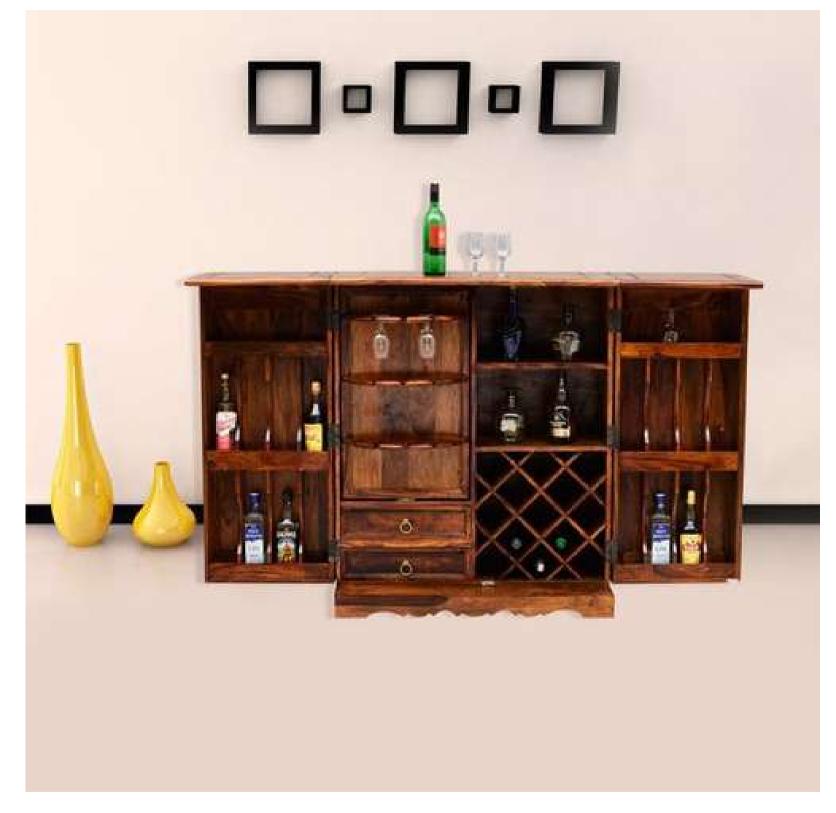

ved structure

#### **Traditional Accent Table**



KA-BST-12



KA-BST-13



#### \*PRICE ON DEMAND

# CENTRE TABLE



#### **Stone Top Centre Table**



KA-CT-01



KA-CT-02





KA-CT-03

Modern and sophisticated table characterised by a straight line structure.

### Live Edge







KA-CT-05 KA-CT-06 KA-CT-07

## Live Edge





KA-CT-08

#### Circluar







\*Set of two

KA-CT-11



KA-CT-12



**KA-CT-13** 



KA-CT-14
Intricated wooden cut out design with glass top

#### Vintage fusion dining





KA-CT-15



**KA-CT-17** 





#### \*PRICE ON DEMAND

# BAR CABINET



#### **Modern contemporary**



KA-BC-01



KA-BC-02

#### **Modern contemporary**







#### **Modern contemporary**



KA-BC-05



KA-BC-06





KA-BC-07





KA-BC-09

#### **Modern contemporary**





KA-BC-12





KA-BC-13 KA-BC-14

Modern pioneer reclaimed wood Industrial Wine Cabinet.

#### **Uncut Drinks cabinet**





**KA-BC-15** 

100

#### Metal finish & Multipurpose Cabinet



KA-BC-16



KA-BC-17



\*PRICE ON DEMAND

## STORAGE AND SHELVING

- SIDE BOARD
- CONSOLE
- WRITING TABLE
- BOOKSHELVES



**KASA ADBHUTA** 

#### Solidwood



**KA-SS-02** 



**KA-SS-01** 

**KA-SS-03** 

#### **Modern contemporary**



**KA-SS-04** 



#### **Classic vintage**



**KA-SS-05** 

#### Ethnic



**KA-SS-06** 

#### Wicker Design





### Contemporary-vintage





**KA-SS-09** 

**KA-SS-10** 

#### Vintage



**KA-SS-11** 

#### **Contemporary-vintage**



**KA-SS-12** 





KA-SS-13 KA-SS-14

Console which is blended effortlessly into traditional or contemporary home having stone top, with soild wal