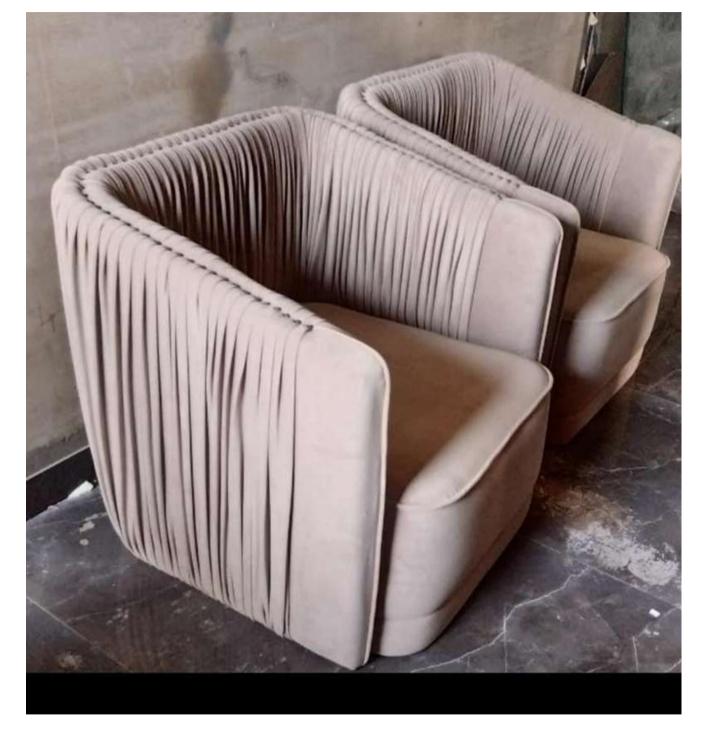

#### **Upholstered Chair**

**KA-C-11** 

High street design with the spirit of inventive architecture defining modern, minimal and bold at the same time to capture one's attention

Add a touch of elegance and comfort to any room with these stylish accent chair. Great for sit down conversations or simply recline back for lounging